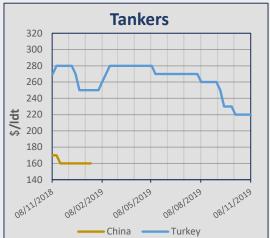

# **Indicative Demolition Prices**

|          | Country    | Price<br>\$/ldt |
|----------|------------|-----------------|
|          | India      | 340             |
| Bulkers  | Bangladesh | 350             |
|          | Pakistan   | 345             |
| <b>—</b> | China      | -               |
|          | Turkey     | 210             |
|          | India      | 350             |
| γı       | Bangladesh | 360             |
| Tankers  | Pakistan   | 355             |
| <b>⊢</b> | China      | -               |
|          | Turkey     | 220             |