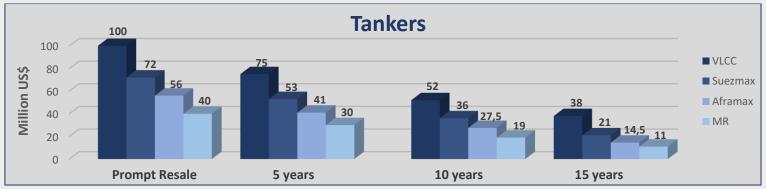

| Tankers |      |          |            |            |       |  |  |  |  |
|---------|------|----------|------------|------------|-------|--|--|--|--|
| Size    |      | Age      | Week<br>45 | Week<br>44 | ± %   |  |  |  |  |
| VLCC    | 310k | Resale   | 100        | 100        | 0,00% |  |  |  |  |
| VLCC    | 310k | 5 years  | 75         | 75         | 0,00% |  |  |  |  |
| VLCC    | 300k | 10 years | 52         | 52         | 0,00% |  |  |  |  |
| VLCC    | 300k | 15 years | 38         | 38         | 0,00% |  |  |  |  |
| Suezmax | 160k | Resale   | 72         | 72         | 0,00% |  |  |  |  |
| Suezmax | 160k | 5 years  | 53         | 53         | 0,00% |  |  |  |  |
| Suezmax | 150k | 10 years | 36         | 36         | 0,00% |  |  |  |  |
| Suezmax | 150k | 15 years | 21         | 21         | 0,00% |  |  |  |  |
| Aframax | 110k | Resale   | 56         | 56         | 0,00% |  |  |  |  |
| Aframax | 110k | 5 years  | 41         | 41         | 0,00% |  |  |  |  |
| Aframax | 105k | 10 years | 27,5       | 27,5       | 0,00% |  |  |  |  |
| Aframax | 105k | 15 years | 14,5       | 14,5       | 0,00% |  |  |  |  |
| MR      | 52k  | Resale   | 40         | 40         | 0,00% |  |  |  |  |
| MR      | 51k  | 5 years  | 30         | 30         | 0,00% |  |  |  |  |
| MR      | 47k  | 10 years | 19         | 19         | 0,00% |  |  |  |  |
| MR      | 45k  | 15 years | 11         | 11         | 0,00% |  |  |  |  |