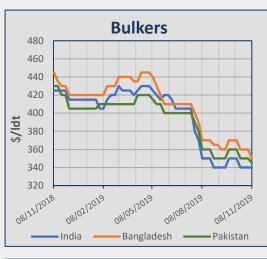

# **Indicative Demolition Prices**

|          | Country    | Price<br>\$/ldt |
|----------|------------|-----------------|
|          | India      | 340             |
| Bulkers  | Bangladesh | 350             |
|          | Pakistan   | 345             |
| <b>—</b> | China      | -               |
|          | Turkey     | 210             |
|          | India      | 350             |
| γı       | Bangladesh | 360             |
| Tankers  | Pakistan   | 355             |
| <b>⊢</b> | China      | -               |
|          | Turkey     | 220             |