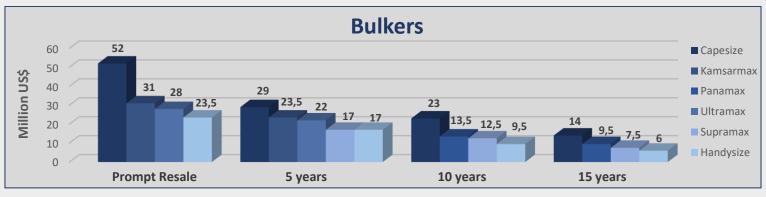

# **INDICATIVE PRICES**

|             |     | Bu       | lkers      |            |       |
|-------------|-----|----------|------------|------------|-------|
| Size        |     | Age      | Week<br>45 | Week<br>44 | ± %   |
| Capesize 1  | 80k | Resale   | 52         | 52         | 0,00% |
| Capesize 1  | 80k | 5 years  | 29         | 29         | 0,00% |
| Capesize 1  | 80k | 10 years | 23         | 23         | 0,00% |
| Capesize 1  | 70k | 15 years | 14         | 14         | 0,00% |
| Kamsarmax   | 82k | Resale   | 31         | 31         | 0,00% |
| Kamsarmax   | 82k | 5 years  | 23,5       | 23,5       | 0,00% |
| Panamax     | 76k | 10 years | 13,5       | 13,5       | 0,00% |
| Panamax     | 74k | 15 years | 9,5        | 9,5        | 0,00% |
| Ultramax    | 63k | Resale   | 28         | 28         | 0,00% |
| Ultramax    | 61k | 5 years  | 22         | 22         | 0,00% |
| Supramax 3  | 58k | 5 years  | 17         | 17         | 0,00% |
| Supramax 3  | 56k | 10 years | 12,5       | 12,5       | 0,00% |
| Supramax 3  | 52k | 15 years | 7,5        | 7,5        | 0,00% |
| Handysize . | 38k | Resale   | 23,5       | 23,5       | 0,00% |
| Handysize . | 37k | 5 years  | 17         | 17         | 0,00% |
| Handysize . | 32k | 10 years | 9,5        | 9,5        | 0,00% |
| Handysize . | 28k | 15 years | 6          | 6          | 0,00% |