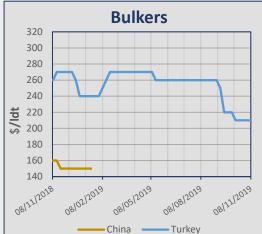

# **Indicative Demolition Prices**

|          | Country    | Price<br>\$/ldt |
|----------|------------|-----------------|
|          | India      | 340             |
| Bulkers  | Bangladesh | 350             |
|          | Pakistan   | 345             |
| <b>—</b> | China      | -               |
|          | Turkey     | 210             |
|          | India      | 350             |
| γı       | Bangladesh | 360             |
| Tankers  | Pakistan   | 355             |
| <b>⊢</b> | China      | -               |
|          | Turkey     | 220             |