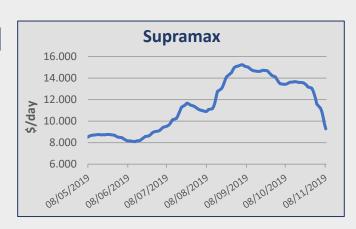

## Ultramax / Supramax

A number of Indonesian trips into China at the level of usd 6,000 pd without any ballast bonus. South African trips into India were reported at the level of usd 12,000 pd plus ballast bonus at the usd 200K. Black Sea trips into Mediterranean were fixed at around usd 14,000 pd. Continental trips into Mediterranean were reported at the level of usd 10,000 pd. US Gulf trips into Black Sea with coal were fixed at around usd 16,000 pd. South American trips into US West Coast were reported at the level of usd 15,000 pd. No period activity to report here.

| Daily T/C Avg | 8-Nov     | 1-Nov     | ± (%)   |
|---------------|-----------|-----------|---------|
| Capesize      | \$ 19.716 | \$ 24.637 | -19,97% |
| Kamsarmax     | \$ 11.295 | \$ 13.109 | -13,84% |
| Panamax       | \$ 10.364 | \$ 12.142 | -14,64% |
| Supramax      | \$ 9.278  | \$ 11.590 | -19,95% |
| Handysize 38  | \$ 9.841  | \$ 10.786 | -8,76%  |
| Handysize 28  | \$ 7.809  | \$ 8.398  | -7,01%  |