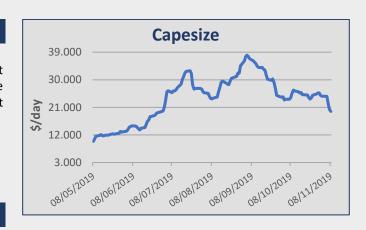

#### Capesize

**Week 45** found iron ore freight rates on the West Australia / China route at the level of low usd 9,00's fio. A number of round trips on the same route were reported around usd 27,000 pd levels. No period activity to report here.

| Daily T/C Avg | 8-Nov     | 1-Nov     | ± (%)   |
|---------------|-----------|-----------|---------|
| Capesize      | \$ 19.716 | \$ 24.637 | -19,97% |
| Kamsarmax     | \$ 11.295 | \$ 13.109 | -13,84% |
| Panamax       | \$ 10.364 | \$ 12.142 | -14,64% |
| Supramax      | \$ 9.278  | \$ 11.590 | -19,95% |
| Handysize 38  | \$ 9.841  | \$ 10.786 | -8,76%  |
| Handysize 28  | \$ 7.809  | \$ 8.398  | -7,01%  |