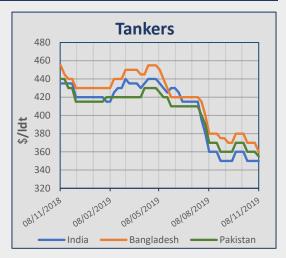

# **Indicative Demolition Prices**

|          | Country    | Price<br>\$/ldt |
|----------|------------|-----------------|
|          | India      | 340             |
| Bulkers  | Bangladesh | 350             |
|          | Pakistan   | 345             |
| <b>—</b> | China      | -               |
|          | Turkey     | 210             |
|          | India      | 350             |
| γı       | Bangladesh | 360             |
| Tankers  | Pakistan   | 355             |
| <b>⊢</b> | China      | -               |
|          | Turkey     | 220             |