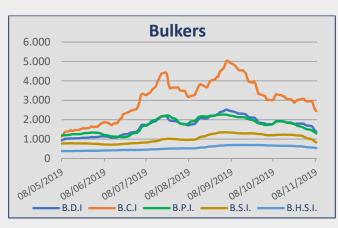

#### **Baltic Indices**

| INDEX | 8-Nov | 1-Nov | ± (%)   |  |
|-------|-------|-------|---------|--|
| BDI   | 1.378 | 1.697 | -18,80% |  |
| BCI   | 2.444 | 2.950 | -17,15% |  |
| BPI   | 1.290 | 1.513 | -14,74% |  |
| BSI   | 824   | 1.045 | -21,15% |  |
| BHSI  | 539   | 580   | -7,07%  |  |

| Daily T/C Avg | 8-Nov     | 1-Nov     | ± (%)   |
|---------------|-----------|-----------|---------|
| Capesize      | \$ 19.716 | \$ 24.637 | -19,97% |
| Kamsarmax     | \$ 11.295 | \$ 13.109 | -13,84% |
| Panamax       | \$ 10.364 | \$ 12.142 | -14,64% |
| Supramax      | \$ 9.278  | \$ 11.590 | -19,95% |
| Handysize 38  | \$ 9.841  | \$ 10.786 | -8,76%  |
| Handysize 28  | \$ 7.809  | \$ 8.398  | -7,01%  |