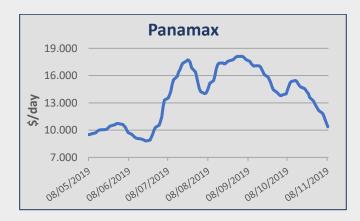

## Kamsarmax / Panamax

North Pacific rounds ranged at the usd 13,000 pd plus ballast bonus at the usd 300K. A number of Indonesian and Australian trips into China were reported at around usd 11,000/12,000 pd levels. A number of Indonesian and Australian trips into India were reported at the levels of usd 11,000 pd. South African trips into China via South America with grains were reported at the level of usd 13,750 pd plus ballast bonus at the usd 375K. South African trips into India with coal were fixed at around usd 10,000 pd. Inter-Continental trips via Baltic were reported at the level of usd 12,000 pd. US Gulf trips into Continent with woodpellets were fixed around usd 14,000 pd plus ballast bonus at the usd 100K. South American trips into China were reported at around usd 16,000 pd plus ballast bonus at the usd 600K. Usd 13,000 pd on a Kamsarmax for 4/7 months employment basis delivery in the Pacific.

| Daily T/C Avg | 8-Nov     | 1-Nov     | ± (%)   |
|---------------|-----------|-----------|---------|
| Capesize      | \$ 19.716 | \$ 24.637 | -19,97% |
| Kamsarmax     | \$ 11.295 | \$ 13.109 | -13,84% |
| Panamax       | \$ 10.364 | \$ 12.142 | -14,64% |
| Supramax      | \$ 9.278  | \$ 11.590 | -19,95% |
| Handysize 38  | \$ 9.841  | \$ 10.786 | -8,76%  |
| Handysize 28  | \$ 7.809  | \$ 8.398  | -7,01%  |