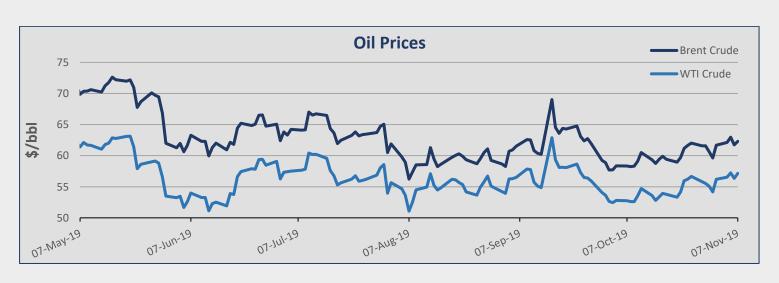

| Commodities         |          |          |        |
|---------------------|----------|----------|--------|
| Commodity           | 7-Nov    | 31-Oct   | ± (%)  |
| Brent Crude (BZ)    | 62,29    | 59,62    | 4,48%  |
| WTI Crude Oil (WTI) | 57,15    | 54,18    | 5,48%  |
| Natural Gas (NG)    | 2,77     | 2,63     | 5,32%  |
| Gold (GC)           | 1.466,40 | 1.514,80 | -3,20% |
| Copper (HG)         | 272,75   | 263,80   | 3,39%  |
| Wheat (W)           | 512,50   | 508,75   | 0,74%  |