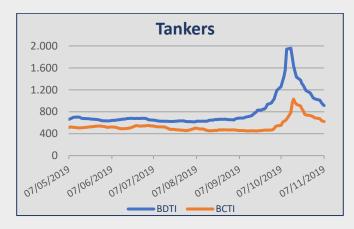

| INDEX | 7-Nov | 31-Oct | ± (%)   |  |
|-------|-------|--------|---------|--|
| BDTI  | 914   | 1.040  | -12,12% |  |
| BCTI  | 622   | 693    | -10,25% |  |