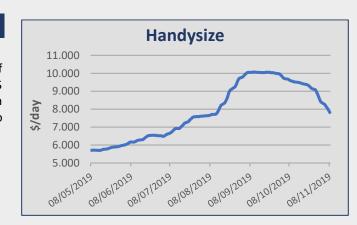

## Handymax / Handysize

A generally quiet week for this segment with a little activity. A number of Indonesian trips into India were reported at the level of usd 8,000 pd. US Gulf trips into Caribs were fixed at around usd 10,000 pd. South American trips into US West Coast were reported at the level of usd 14,000 pd. No period activity to report here.

| Daily T/C Avg | 8-Nov     | 1-Nov     | ± (%)   |
|---------------|-----------|-----------|---------|
| Capesize      | \$ 19.716 | \$ 24.637 | -19,97% |
| Kamsarmax     | \$ 11.295 | \$ 13.109 | -13,84% |
| Panamax       | \$ 10.364 | \$ 12.142 | -14,64% |
| Supramax      | \$ 9.278  | \$ 11.590 | -19,95% |
| Handysize 38  | \$ 9.841  | \$ 10.786 | -8,76%  |
| Handysize 28  | \$ 7.809  | \$ 8.398  | -7,01%  |