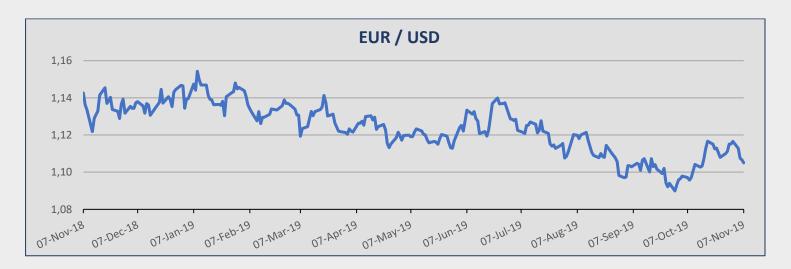

# **KEY INDICATORS**

| Currencies |          |          |        |
|------------|----------|----------|--------|
| Currency   | 7-Nov    | 31-Oct   | ± (%)  |
| EUR / USD  | 1,1050   | 1,1152   | -0,91% |
| USD / JPY  | 109,28   | 108,03   | 1,16%  |
| USD / KRW  | 1.159,38 | 1.163,72 | -0,37% |
| NOK / USD  | 0,1098   | 0,1088   | 0,92%  |