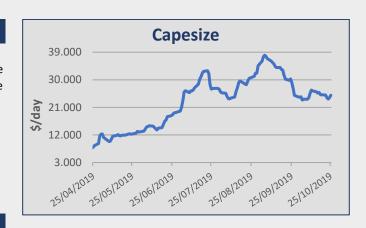

#### Capesize

**Week 43** found iron ore freight rates on the West Australia / China route at the level of high usd 8,00's fio. A number of round trips on the same route were reported around usd 26,000 pd levels. No period activity to report here.