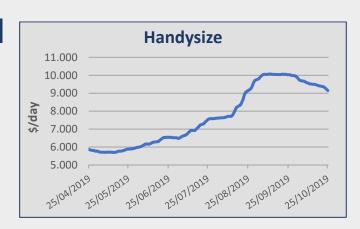

#### Handymax / Handysize

Black sea trips into Mediterranean were reported at the level of usd 13,000 pd. Continental trips into West Africa with urea were fixed at around usd 14,000 pd. US Gulf trips into West Africa were reported at the level of usd 13,000 pd. US Gulf trips into South America were fixed around usd 12,000 pd. South American trips into Continent were fixed at the level of usd 14,000 pd. Usd 11,500 pd on a large Handysize for 4/6 months employment basis delivery in the Atlantic.