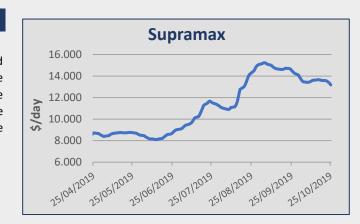

## Ultramax / Supramax

Indonesian and Australian trips into China at the level of usd 13,000/14,000 pd without any ballast bonus. West Coast Indian trips into Persian Gulf were reported at around usd 12,000 pd. West African trips China were fixed at the level of usd 17,000 pd. West African trips into Continent were reported at the level of usd 15,500 pd. Continental trips into Mediterranean with scrap were fixed at around usd 15,000 pd. No period activity to report here.