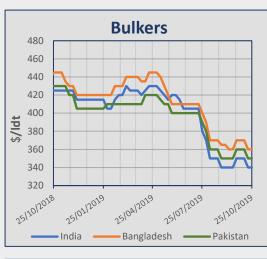

# **Indicative Demolition Prices**

|          | Country    | Price<br>\$/ldt |
|----------|------------|-----------------|
| Bulkers  | India      | 340             |
|          | Bangladesh | 360             |
|          | Pakistan   | 350             |
| <b>a</b> | China      | -               |
|          | Turkey     | 210             |
|          | India      | 350             |
| လ        | Bangladesh | 370             |
| Tankers  | Pakistan   | 360             |
| F        | China      | -               |
|          | Turkey     | 220             |