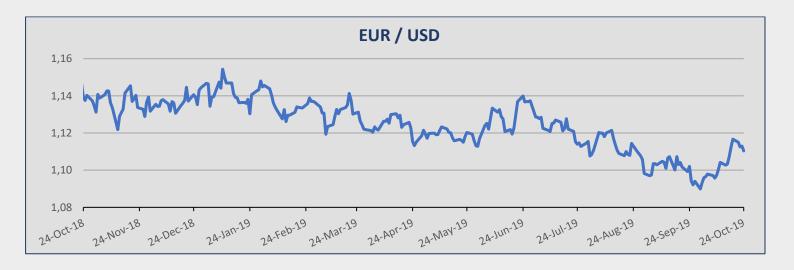

## **KEY INDICATORS**

| Currencies |          |          |        |  |
|------------|----------|----------|--------|--|
| Currency   | 24-Oct   | 17-Oct   | ± (%)  |  |
| EUR / USD  | 1,1104   | 1,1125   | -0,19% |  |
| USD / JPY  | 108,61   | 108,66   | -0,05% |  |
| USD / KRW  | 1.173,10 | 1.186,93 | -1,17% |  |
| NOK / USD  | 0,1094   | 0,1089   | 0,46%  |  |