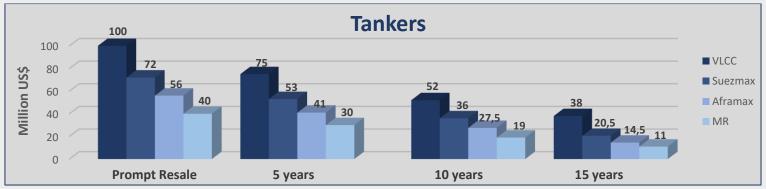

| Tankers |      |          |            |            |        |
|---------|------|----------|------------|------------|--------|
| Size    |      | Age      | Week<br>43 | Week<br>42 | ± %    |
| VLCC    | 310k | Resale   | 100        | 98         | 2,04%  |
| VLCC    | 310k | 5 years  | 75         | 72,5       | 3,45%  |
| VLCC    | 300k | 10 years | 52         | 47         | 10,64% |
| VLCC    | 300k | 15 years | 38         | 33,5       | 13,43% |
| Suezmax | 160k | Resale   | 72         | 69         | 4,35%  |
| Suezmax | 160k | 5 years  | 53         | 51         | 3,92%  |
| Suezmax | 150k | 10 years | 36         | 35         | 2,86%  |
| Suezmax | 150k | 15 years | 20,5       | 19,5       | 5,13%  |
| Aframax | 110k | Resale   | 56         | 54         | 3,70%  |
| Aframax | 110k | 5 years  | 41         | 38         | 7,89%  |
| Aframax | 105k | 10 years | 27,5       | 24,5       | 12,24% |
| Aframax | 105k | 15 years | 14,5       | 12,5       | 16,00% |
| MR      | 52k  | Resale   | 40         | 39         | 2,56%  |
| MR      | 51k  | 5 years  | 30         | 29         | 3,45%  |
| MR      | 47k  | 10 years | 19         | 18         | 5,56%  |
| MR      | 45k  | 15 years | 11         | 10         | 10,00% |