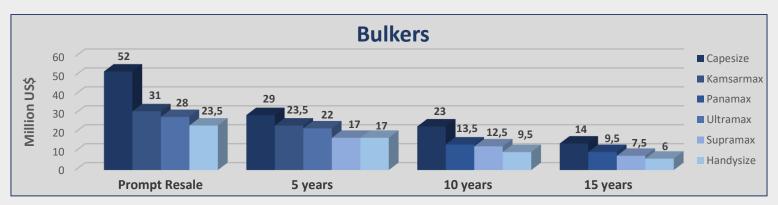

## **INDICATIVE PRICES**

| Bulkers       |          |            |            |       |  |  |  |
|---------------|----------|------------|------------|-------|--|--|--|
| Size          | Age      | Week<br>43 | Week<br>42 | ± %   |  |  |  |
| Capesize 180k | Resale   | 52         | 52         | 0,00% |  |  |  |
| Capesize 180k | 5 years  | 29         | 29         | 0,00% |  |  |  |
| Capesize 180k | 10 years | 23         | 23         | 0,00% |  |  |  |
| Capesize 170k | 15 years | 14         | 14         | 0,00% |  |  |  |
| Kamsarmax 82k | Resale   | 31         | 31         | 0,00% |  |  |  |
| Kamsarmax 82k | 5 years  | 23,5       | 23,5       | 0,00% |  |  |  |
| Panamax 76k   | 10 years | 13,5       | 13,5       | 0,00% |  |  |  |
| Panamax 74k   | 15 years | 9,5        | 9,5        | 0,00% |  |  |  |
| Ultramax 63k  | Resale   | 28         | 28         | 0,00% |  |  |  |
| Ultramax 61k  | 5 years  | 22         | 22         | 0,00% |  |  |  |
| Supramax 58k  | 5 years  | 17         | 17         | 0,00% |  |  |  |
| Supramax 56k  | 10 years | 12,5       | 12,5       | 0,00% |  |  |  |
| Supramax 52k  | 15 years | 7,5        | 7,5        | 0,00% |  |  |  |
| Handysize 38k | Resale   | 23,5       | 23,5       | 0,00% |  |  |  |
| Handysize 37k | 5 years  | 17         | 17         | 0,00% |  |  |  |
| Handysize 32k | 10 years | 9,5        | 9,5        | 0,00% |  |  |  |
| Handysize 28k | 15 years | 6          | 6          | 0,00% |  |  |  |