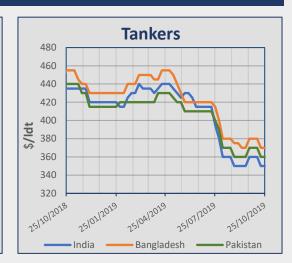

# **Indicative Demolition Prices**

|          | Country    | Price<br>\$/ldt |
|----------|------------|-----------------|
| Bulkers  | India      | 340             |
|          | Bangladesh | 360             |
|          | Pakistan   | 350             |
| <b>a</b> | China      | -               |
|          | Turkey     | 210             |
|          | India      | 350             |
| လ        | Bangladesh | 370             |
| Tankers  | Pakistan   | 360             |
| F        | China      | -               |
|          | Turkey     | 220             |