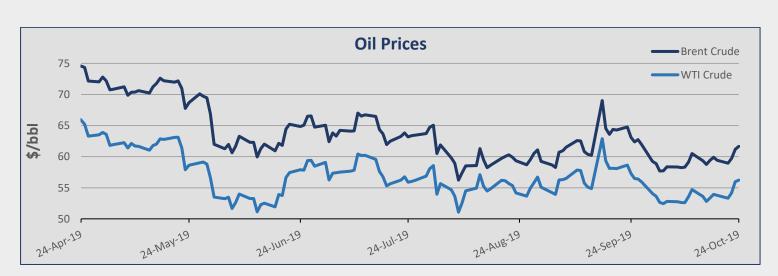

| Commodities         |          |          |        |
|---------------------|----------|----------|--------|
| Commodity           | 24-Oct   | 17-Oct   | ± (%)  |
| Brent Crude (BZ)    | 61,67    | 59,91    | 2,94%  |
| WTI Crude Oil (WTI) | 56,23    | 53,93    | 4,26%  |
| Natural Gas (NG)    | 2,32     | 2,32     | 0,00%  |
| Gold (GC)           | 1.504,70 | 1.498,30 | 0,43%  |
| Copper (HG)         | 266,80   | 259,75   | 2,71%  |
| Wheat (W)           | 516,00   | 525,50   | -1,81% |