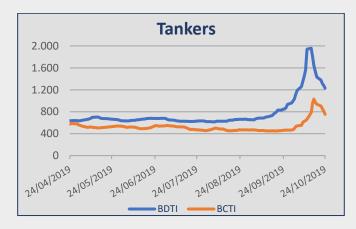

| INDEX | 24-Oct | 17-Oct | ± (%)   |
|-------|--------|--------|---------|
| BDTI  | 1.227  | 1.532  | -19,91% |
| BCTI  | 754    | 972    | -22,43% |