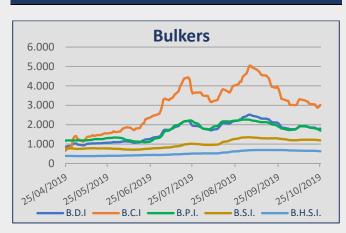

#### **Baltic Indices**

| INDEX | 25-Oct | 18-Oct | ± (%)  |  |
|-------|--------|--------|--------|--|
| BDI   | 1.801  | 1.855  | -2,91% |  |
| BCI   | 3.009  | 3.064  | -1,80% |  |
| BPI   | 1.695  | 1.840  | -7,88% |  |
| BSI   | 1.187  | 1.222  | -2,86% |  |
| BHSI  | 631    | 651    | -3,07% |  |

| Daily T/C Avg | 25-Oct    | 18-Oct    | ± (%)  |
|---------------|-----------|-----------|--------|
| Capesize      | \$ 24.945 | \$ 25.117 | -0,68% |
| Kamsarmax     | \$ 14.497 | \$ 15.726 | -7,82% |
| Panamax       | \$ 13.596 | \$ 14.751 | -7,83% |
| Supramax      | \$ 13.178 | \$ 13.595 | -3,07% |
| Handysize 38  | \$ 11.645 | \$ 12.593 | -7,53% |
| Handysize 28  | \$ 9.146  | \$ 9.415  | -2,86% |