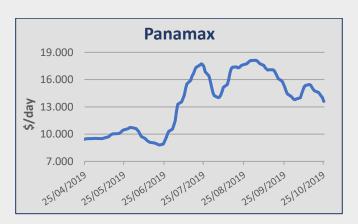

### Kamsarmax / Panamax

A number of Indonesian trips into China were reported at around usd 14,000/15,000 pd levels. A number of Indonesian and Australian trips into India were reported at the levels of usd 15,000 pd. South African trips into China with magnetite iron ore were reported at the level of usd 19,000 pd without any ballast bonus. Mediterranean trips into China via Murmansk were fixed around usd 24,000 pd. US Gulf trips into China were reported at the level of usd 19,900 pd plus ballast bonus at the usd 900K. South American trips into Continent were fixed at the level of usd 17,250 plus ballast bonus at the usd 225K. South American trips into China were reported at around usd 16,250 pd plus ballast bonus at the usd 625K. No period activity to report here.