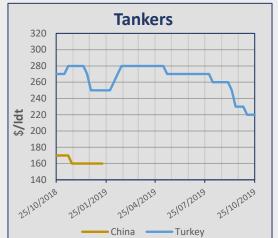

# **Indicative Demolition Prices**

|          | Country    | Price<br>\$/ldt |
|----------|------------|-----------------|
| Bulkers  | India      | 340             |
|          | Bangladesh | 360             |
|          | Pakistan   | 350             |
| <b>a</b> | China      | -               |
|          | Turkey     | 210             |
|          | India      | 350             |
| လ        | Bangladesh | 370             |
| Tankers  | Pakistan   | 360             |
| F        | China      | -               |
|          | Turkey     | 220             |