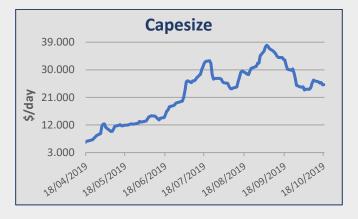

| Daily T/C Avg | 18-Oct    | 11-Oct    | ± (%)  |
|---------------|-----------|-----------|--------|
| Capesize      | \$ 25.117 | \$ 26.382 | -4,79% |
| Kamsarmax     | \$ 15.726 | \$ 16.440 | -4,34% |
| Panamax       | \$ 14.751 | \$ 15.355 | -3,93% |
| Supramax      | \$ 13.595 | \$ 13.602 | -0,05% |
| Handysize 38  | \$ 12.593 | \$ 12.263 | 2,69%  |
| Handysize 28  | \$ 9.415  | \$ 9.526  | -1,17% |

### Capesize

Iron ore rates on the West Australia / China route continued throughout **Week 42** at the level of low usd 9,00's fio. South African trips into India were reported at the level of usd 32,500 pd. No period activity to report here.