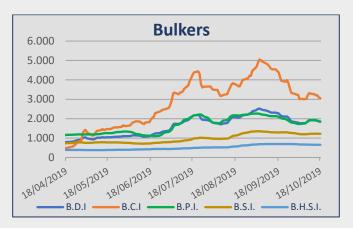

## **Baltic Indices**

| INDEX | 18-Oct | 11-Oct | ± (%)  |  |
|-------|--------|--------|--------|--|
| BDI   | 1.855  | 1.924  | -3,59% |  |
| BCI   | 3.064  | 3.290  | -6,87% |  |
| BPI   | 1.840  | 1.916  | -3,97% |  |
| BSI   | 1.222  | 1.218  | 0,33%  |  |
| BHSI  | 651    | 658    | -1,06% |  |