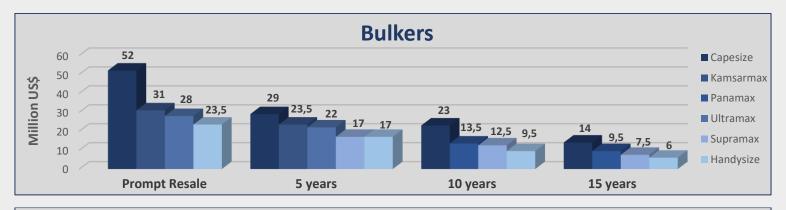

#### Week 42 (11th Oct to 18th Oct 2019)

| Bulkers   |              |          |            |            |       |  |  |  |  |  |
|-----------|--------------|----------|------------|------------|-------|--|--|--|--|--|
| Size      |              | Age      | Week<br>42 | Week<br>41 | ± %   |  |  |  |  |  |
| Capesize  | 180k         | Resale   | 52         | 52         | 0,00% |  |  |  |  |  |
| Capesize  | 180k         | 5 years  | 29         | 29         | 0,00% |  |  |  |  |  |
| Capesize  | 180k         | 10 years | 23         | 23         | 0,00% |  |  |  |  |  |
| Capesize  | 170k         | 15 years | 14         | 14         | 0,00% |  |  |  |  |  |
| Kamsarma  | <b>x</b> 82k | Resale   | 31         | 31         | 0,00% |  |  |  |  |  |
| Kamsarma  | <b>x</b> 82k | 5 years  | 23,5       | 23,5       | 0,00% |  |  |  |  |  |
| Panamax   | 76k          | 10 years | 13,5       | 13,5       | 0,00% |  |  |  |  |  |
| Panamax   | 74k          | 15 years | 9,5        | 9,5        | 0,00% |  |  |  |  |  |
| Ultramax  | 63k          | Resale   | 28         | 28         | 0,00% |  |  |  |  |  |
| Ultramax  | 61k          | 5 years  | 22         | 22         | 0,00% |  |  |  |  |  |
| Supramax  | 58k          | 5 years  | 17         | 17         | 0,00% |  |  |  |  |  |
| Supramax  | 56k          | 10 years | 12,5       | 12,5       | 0,00% |  |  |  |  |  |
| Supramax  | 52k          | 15 years | 7,5        | 7,5        | 0,00% |  |  |  |  |  |
| Handysize | 38k          | Resale   | 23,5       | 23,5       | 0,00% |  |  |  |  |  |
| Handysize | 37k          | 5 years  | 17         | 17         | 0,00% |  |  |  |  |  |
| Handysize | 32k          | 10 years | 9,5        | 9,5        | 0,00% |  |  |  |  |  |
| Handysize | 28k          | 15 years | 6          | 6          | 0,00% |  |  |  |  |  |