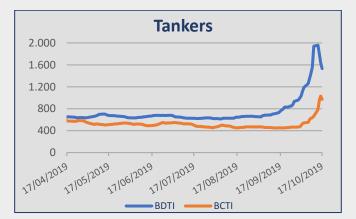

| INDEX | 17-Oct | 10-Oct | ± (%)  |
|-------|--------|--------|--------|
| BDTI  | 1.532  | 1.561  | -1,86% |
| BCTI  | 972    | 636    | 52,83% |