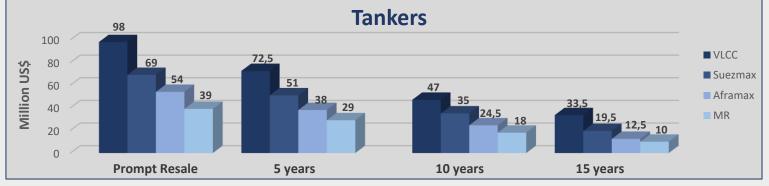

| Tankers |      |          |            |            |       |
|---------|------|----------|------------|------------|-------|
| Size    |      | Age      | Week<br>42 | Week<br>41 | ± %   |
| VLCC    | 310k | Resale   | 98         | 96         | 2,08% |
| VLCC    | 310k | 5 years  | 72,5       | 71         | 2,11% |
| VLCC    | 300k | 10 years | 47         | 46         | 2,17% |
| VLCC    | 300k | 15 years | 33,5       | 32,5       | 3,08% |
| Suezmax | 160k | Resale   | 69         | 68         | 1,47% |
| Suezmax | 160k | 5 years  | 51         | 50         | 2,00% |
| Suezmax | 150k | 10 years | 35         | 34         | 2,94% |
| Suezmax | 150k | 15 years | 19,5       | 19         | 2,63% |
| Aframax | 110k | Resale   | 54         | 53         | 1,89% |
| Aframax | 110k | 5 years  | 38         | 38         | 0,00% |
| Aframax | 105k | 10 years | 24,5       | 23,5       | 4,26% |
| Aframax | 105k | 15 years | 12,5       | 12,5       | 0,00% |
| MR      | 52k  | Resale   | 39         | 39         | 0,00% |
| MR      | 51k  | 5 years  | 29         | 29         | 0,00% |
| MR      | 47k  | 10 years | 18         | 18         | 0,00% |
| MR      | 45k  | 15 years | 10         | 10         | 0,00% |