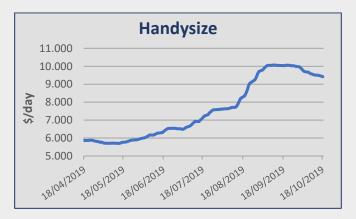

| Daily T/C Avg | 18-Oct    | 11-Oct    | ± (%)  |
|---------------|-----------|-----------|--------|
| Capesize      | \$ 25.117 | \$ 26.382 | -4,79% |
| Kamsarmax     | \$ 15.726 | \$ 16.440 | -4,34% |
| Panamax       | \$ 14.751 | \$ 15.355 | -3,93% |
| Supramax      | \$ 13.595 | \$ 13.602 | -0,05% |
| Handysize 38  | \$ 12.593 | \$ 12.263 | 2,69%  |
| Handysize 28  | \$ 9.415  | \$ 9.526  | -1,17% |