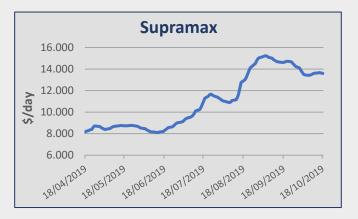

| Daily T/C Avg | 18-Oct    | 11-Oct    | ± (%)  |
|---------------|-----------|-----------|--------|
| Capesize      | \$ 25.117 | \$ 26.382 | -4,79% |
| Kamsarmax     | \$ 15.726 | \$ 16.440 | -4,34% |
| Panamax       | \$ 14.751 | \$ 15.355 | -3,93% |
| Supramax      | \$ 13.595 | \$ 13.602 | -0,05% |
| Handysize 38  | \$ 12.593 | \$ 12.263 | 2,69%  |
| Handysize 28  | \$ 9.415  | \$ 9.526  | -1,17% |