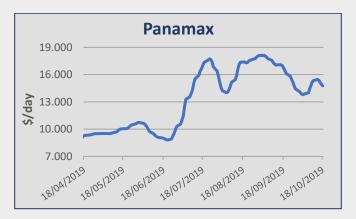

| Daily T/C Avg | 18-Oct    | 11-Oct    | ± (%)  |
|---------------|-----------|-----------|--------|
| Capesize      | \$ 25.117 | \$ 26.382 | -4,79% |
| Kamsarmax     | \$ 15.726 | \$ 16.440 | -4,34% |
| Panamax       | \$ 14.751 | \$ 15.355 | -3,93% |
| Supramax      | \$ 13.595 | \$ 13.602 | -0,05% |
| Handysize 38  | \$ 12.593 | \$ 12.263 | 2,69%  |
| Handysize 28  | \$ 9.415  | \$ 9.526  | -1,17% |

#### Kamsarmax / Panamax

North Pacific rounds ranged at the usd 15,000 pd. A number of Indonesian and Australian trips into China were reported around usd 16,000/17,000 pd levels. A number of Indonesian and Australian trips into India were reported at the levels of usd 15,000/16,000 pd. South African trips into China were fixed around usd 17,000 pd. South African trips into China were fixed around usd 16,000 pd. Inter-Continental trips via Murmansk with coal were reported at the level of usd 15,000 pd. Continental trips into China were fixed at the level of usd 15,000 pd. Continental trips into China were fixed at the level of usd 27,500 pd. South American trips into Mediterranean with grains were reported around usd 21,000 pd. South American trips into China were fixed at the level of usd 16,000/17,000 pd plus ballast bonus at the usd 650K/660K. No period activity to report here.