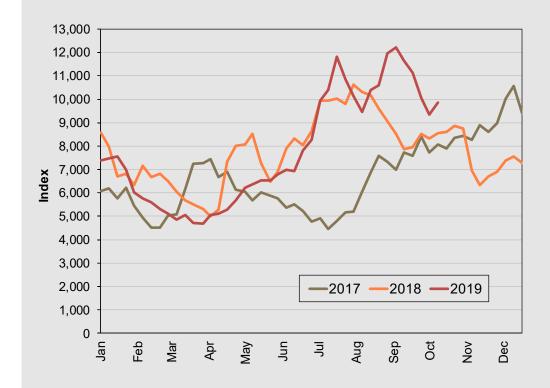

## **ATLANTIC**CAPESIZE INDEX

After four consecutive weeks of decline, the SSY Atlantic Capesize Index resumed upward movement, rising by 530 points week-on-week to 9,866 points. There were increases of \$3,500/day and \$1,750/day in the fronthaul and round-voyage rates (180k dwt) to \$52,000/day and \$24,500/day, respectively.

|                          |             |        | 07/10/2019 | 14/10/2019 |
|--------------------------|-------------|--------|------------|------------|
| Trade                    | Cargo Size  | Weight | \$/t       | \$/t       |
| NARVIK/ROTTERDAM         | 150,000/10% | 10.0%  | 4.55       | 5.05       |
| TUBARAO/ROTTERDAM        | 160,000/10% | 10.0%  | 8.90       | 8.90       |
| RICHARDS BAY/ROTTERDAM   | 150,000/10% | 10.0%  | 9.30       | 9.30       |
| HAMPTON ROADS/ROTTERDAM  | 120,000/10% | 10.0%  | 11.50      | 11.60      |
| PUERTO BOLIVAR/ROTTERDAM | 150,000/10% | 10.0%  | 10.90      | 11.00      |
| NOUADHIBOU/QINGDAO       | 140,000/10% | 10.0%  | 26.35      | 28.15      |
| TUBARAO/JAPAN            | 160,000/10% | 10.0%  | 19.35      | 21.15      |
| TUBARAO/QINGDAO          | 160,000/10% | 10.0%  | 22.00      | 23.80      |
| T/C TRIP CONT/FAR EAST   | 180,000 DWT | 10.0%  | 8.19       | 8.75       |
| T/C TRANSATLANTIC ROUND  | 180,000 DWT | 10.0%  | 3.84       | 4.14       |
|                          |             | 100.0% |            |            |
| CALCULATED INDEX         |             |        | 9,336      | 9,866      |
| Change on Previous Index |             |        | -734       | +530       |
| Change on Four Weeks Ago |             |        | -2,875     | -1,791     |
| Change on Previous Year  |             |        | +1,016     | +1,300     |
| Change on Two Years Ago  |             |        | +1,620     | +1,806     |

## SSY Atlantic Capesize Index