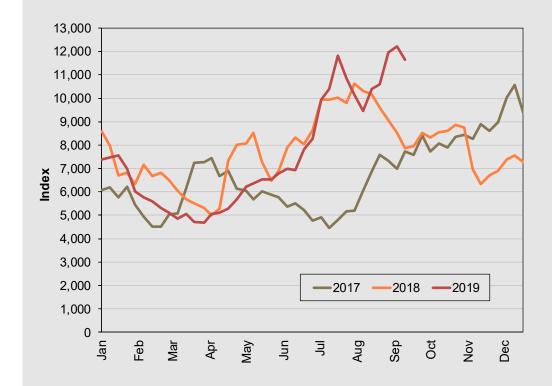

## **ATLANTIC**CAPESIZE INDEX

At 11,657 points, the SSY Atlantic Capesize Index fell 554 points from the previous weeks' near-six year high. Capesize (180k dwt) fronthaul earnings dropped \$3,500/day to \$58,000/day, but were still man than \$20,000/day above the same point last year.

|                          |             |        | 09/09/2019 | 16/09/2019 |
|--------------------------|-------------|--------|------------|------------|
| Trade                    | Cargo Size  | Weight | \$/t       | \$/t       |
| NARVIK/ROTTERDAM         | 150,000/10% | 10.0%  | 5.90       | 5.90       |
| TUBARAO/ROTTERDAM        | 160,000/10% | 10.0%  | 13.00      | 12.50      |
| RICHARDS BAY/ROTTERDAM   | 150,000/10% | 10.0%  | 12.25      | 11.90      |
| HAMPTON ROADS/ROTTERDAM  | 120,000/10% | 10.0%  | 14.60      | 14.50      |
| PUERTO BOLIVAR/ROTTERDAM | 150,000/10% | 10.0%  | 14.00      | 13.90      |
| NOUADHIBOU/QINGDAO       | 140,000/10% | 10.0%  | 32.30      | 30.25      |
| TUBARAO/JAPAN            | 160,000/10% | 10.0%  | 25.25      | 23.50      |
| TUBARAO/QINGDAO          | 160,000/10% | 10.0%  | 27.95      | 25.90      |
| T/C TRIP CONT/FAR EAST   | 180,000 DWT | 10.0%  | 10.39      | 9.80       |
| T/C TRANSATLANTIC ROUND  | 180,000 DWT | 10.0%  | 6.75       | 6.46       |
|                          |             | 100.0% |            |            |
| CALCULATED INDEX         |             |        | 12,211     | 11,657     |
| Change on Previous Index |             |        | +254       | -554       |
| Change on Four Weeks Ago |             |        | +2,752     | +1,251     |
| Change on Previous Year  |             |        | +3,687     | +3,782     |
| Change on Two Years Ago  |             |        | +5,213     | +3,923     |