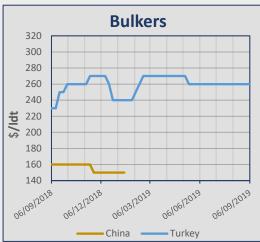

# **Indicative Demolition Prices**

|                | Country    | Price<br>\$/ldt |
|----------------|------------|-----------------|
|                | India      | 340             |
| 'n             | Bangladesh | 365             |
| Bulkers        | Pakistan   | 350             |
| <b>a</b>       | China      | -               |
|                | Turkey     | 260             |
|                | India      | 350             |
| Ņ              | Bangladesh | 375             |
| <b>Fankers</b> | Pakistan   | 360             |
| ř              | China      | -               |
|                | Turkey     | 260             |