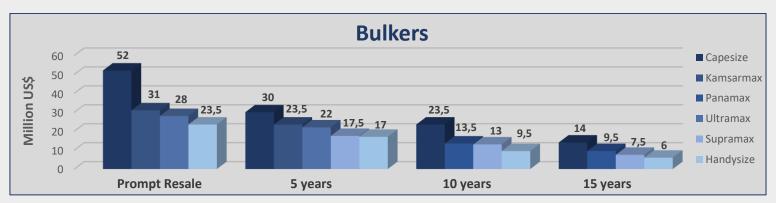

# **INDICATIVE PRICES**

| Bulkers   |      |          |            |            |       |  |  |  |  |
|-----------|------|----------|------------|------------|-------|--|--|--|--|
| Size      |      | Age      | Week<br>36 | Week<br>35 | ± %   |  |  |  |  |
| Capesize  | 180k | Resale   | 52         | 52         | 0,00% |  |  |  |  |
| Capesize  | 180k | 5 years  | 30         | 30         | 0,00% |  |  |  |  |
| Capesize  | 180k | 10 years | 23,5       | 23,5       | 0,00% |  |  |  |  |
| Capesize  | 170k | 15 years | 14         | 14         | 0,00% |  |  |  |  |
| Kamsarmax | 82k  | Resale   | 31         | 31         | 0,00% |  |  |  |  |
| Kamsarmax | 82k  | 5 years  | 23,5       | 23,5       | 0,00% |  |  |  |  |
| Panamax   | 76k  | 10 years | 13,5       | 13,5       | 0,00% |  |  |  |  |
| Panamax   | 74k  | 15 years | 9,5        | 9,5        | 0,00% |  |  |  |  |
| Ultramax  | 63k  | Resale   | 28         | 28         | 0,00% |  |  |  |  |
| Ultramax  | 61k  | 5 years  | 22         | 22         | 0,00% |  |  |  |  |
| Supramax  | 58k  | 5 years  | 17,5       | 17,5       | 0,00% |  |  |  |  |
| Supramax  | 56k  | 10 years | 13         | 13         | 0,00% |  |  |  |  |
| Supramax  | 52k  | 15 years | 7,5        | 7,5        | 0,00% |  |  |  |  |
| Handysize | 38k  | Resale   | 23,5       | 23,5       | 0,00% |  |  |  |  |
| Handysize | 37k  | 5 years  | 17         | 17         | 0,00% |  |  |  |  |
| Handysize | 32k  | 10 years | 9,5        | 9,5        | 0,00% |  |  |  |  |
| Handysize | 28k  | 15 years | 6          | 6          | 0,00% |  |  |  |  |