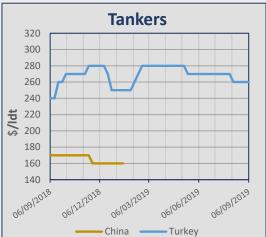

# **Indicative Demolition Prices**

|                | Country    | Price<br>\$/ldt |
|----------------|------------|-----------------|
|                | India      | 340             |
| 'n             | Bangladesh | 365             |
| Bulkers        | Pakistan   | 350             |
| <b>a</b>       | China      | -               |
|                | Turkey     | 260             |
|                | India      | 350             |
| Ņ              | Bangladesh | 375             |
| <b>Fankers</b> | Pakistan   | 360             |
| ř              | China      | -               |
|                | Turkey     | 260             |