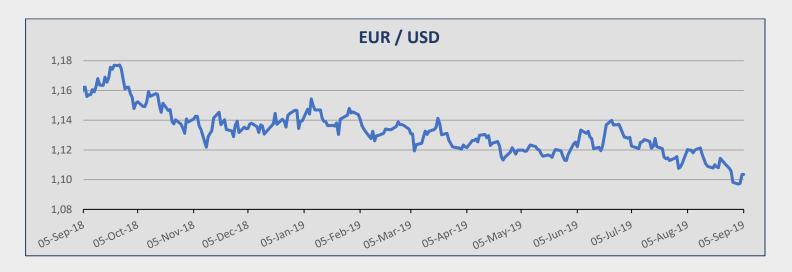

# **KEY INDICATORS**

| Currencies |          |          |        |  |  |  |  |
|------------|----------|----------|--------|--|--|--|--|
| Currency   | 5-Sep    | 29-Aug   | ± (%)  |  |  |  |  |
| EUR / USD  | 1,1035   | 1,1057   | -0,20% |  |  |  |  |
| USD / JPY  | 106,94   | 106,52   | 0,39%  |  |  |  |  |
| USD / KRW  | 1.200,30 | 1.216,50 | -1,33% |  |  |  |  |
| NOK / USD  | 0,1110   | 0,1099   | 1,00%  |  |  |  |  |