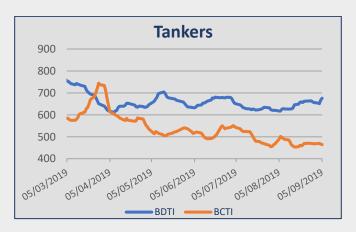

| INDEX | 5-Sep | 29-Aug | ± (%)  |
|-------|-------|--------|--------|
| BDTI  | 676   | 660    | 2,42%  |
| BCTI  | 464   | 469    | -1,07% |