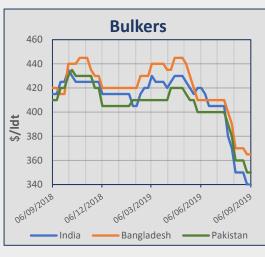

# **Indicative Demolition Prices**

|                | Country    | Price<br>\$/ldt |
|----------------|------------|-----------------|
|                | India      | 340             |
| 'n             | Bangladesh | 365             |
| Bulkers        | Pakistan   | 350             |
| <b>a</b>       | China      | -               |
|                | Turkey     | 260             |
|                | India      | 350             |
| Ņ              | Bangladesh | 375             |
| <b>Fankers</b> | Pakistan   | 360             |
| ř              | China      | -               |
|                | Turkey     | 260             |