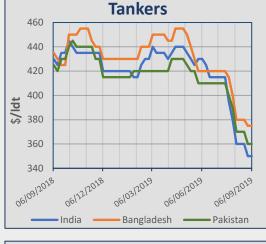

# **Indicative Demolition Prices**

|                | Country    | Price<br>\$/ldt |
|----------------|------------|-----------------|
|                | India      | 340             |
| 'n             | Bangladesh | 365             |
| Bulkers        | Pakistan   | 350             |
| <b>a</b>       | China      | -               |
|                | Turkey     | 260             |
|                | India      | 350             |
| Ņ              | Bangladesh | 375             |
| <b>Fankers</b> | Pakistan   | 360             |
| ř              | China      | -               |
|                | Turkey     | 260             |