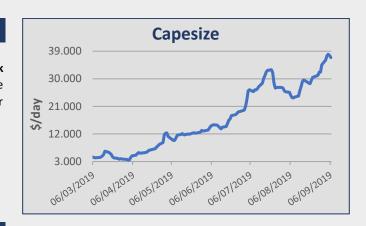

#### Capesize

Iron ore rates on the West Australia / China route continued throughout **Week 36** at the level of low usd 11,00's fio. A number of round trips on the same route were reported around usd 40,000 pd levels. Usd 20,500 pd on a Capesize for 11/13 months employment basis delivery in the Pacific.