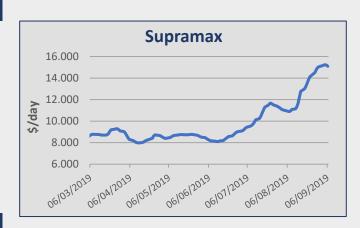

### Ultramax / Supramax

Indonesian trips into China at the level of usd 13,000/14,000 pd and Indonesian trips into India at around usd 14,000/15,000 pd. North Pacific rounds ranged at the usd 14,000 pd. South East Asian coal trips into China were fixed around usd 13,000 pd. Indian salt trips into China were fixed around usd 21,000 pd. Persian Gulf trips into India with aggregates were reported at the level of usd 20,000 pd. US Gulf trips into Mediterranean with grains were reported at the level of usd 20,000 pd. Usd 10,750 on a small Supramax for 9/11 months employment basis delivery in the Pacific.