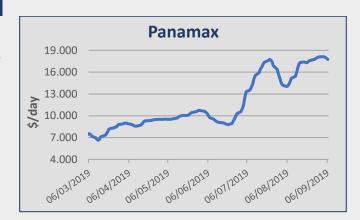

#### Kamsarmax / Panamax

North Pacific rounds ranged at the usd 17,000 pd. A number of Indonesian trips into China were reported around usd 18,000/19,000 pd levels. A number of Indonesian and Australian trips into India were reported at the levels of usd 18,000/19,000 pd. West African trips into Continent via South America were fixed around usd 21,250 pd. Inter-Continental trips via Baltic were reported at the level of usd 19,000/20,000 pd. Inter-Mediterranean trips via Black Sea were fixed at the level of usd 20,000 pd. South American trips into China were reported at the levels of usd 19,000/20,000 pd without any ballast bonus. No period activity to report here.