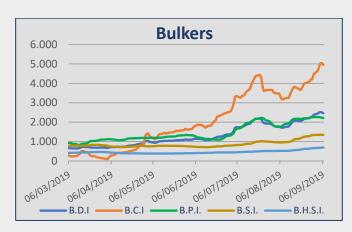

#### **Baltic Indices**

| INDEX | 6-Sep | 30-Aug | ± (%)  |
|-------|-------|--------|--------|
| BDI   | 2.462 | 2.378  | 3,53%  |
| BCI   | 4.949 | 4.467  | 10,79% |
| BPI   | 2.216 | 2.260  | -1,95% |
| BSI   | 1.338 | 1.336  | 0,15%  |
| BHSI  | 689   | 665    | 3,61%  |