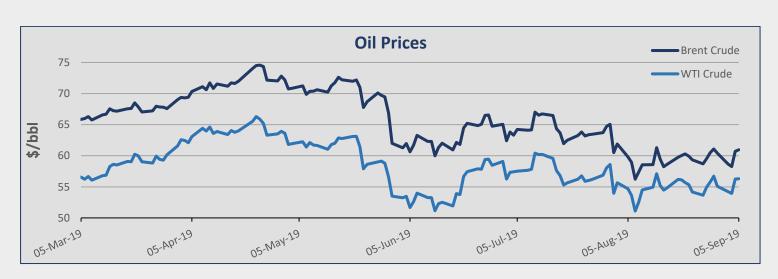

| Commodities         |          |          |        |
|---------------------|----------|----------|--------|
| Commodity           | 5-Sep    | 29-Aug   | ± (%)  |
| Brent Crude (BZ)    | 60,95    | 61,08    | -0,21% |
| WTI Crude Oil (WTI) | 56,30    | 56,71    | -0,72% |
| Natural Gas (NG)    | 2,44     | 2,30     | 6,09%  |
| Gold (GC)           | 1.525,50 | 1.536,90 | -0,74% |
| Copper (HG)         | 264,20   | 257,75   | 2,50%  |
| Wheat (W)           | 466,25   | 472,75   | -1,37% |