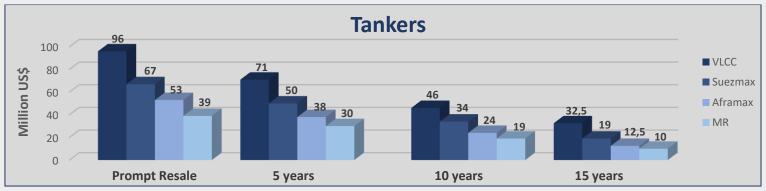

| Tankers |      |          |            |            |        |  |  |  |  |
|---------|------|----------|------------|------------|--------|--|--|--|--|
| Size    |      | Age      | Week<br>36 | Week<br>35 | ± %    |  |  |  |  |
| VLCC    | 310k | Resale   | 96         | 96         | 0,00%  |  |  |  |  |
| VLCC    | 310k | 5 years  | 71         | 71         | 0,00%  |  |  |  |  |
| VLCC    | 300k | 10 years | 46         | 46         | 0,00%  |  |  |  |  |
| VLCC    | 300k | 15 years | 32,5       | 32,5       | 0,00%  |  |  |  |  |
| Suezmax | 160k | Resale   | 67         | 67         | 0,00%  |  |  |  |  |
| Suezmax | 160k | 5 years  | 50         | 50         | 0,00%  |  |  |  |  |
| Suezmax | 150k | 10 years | 34         | 36         | -5,56% |  |  |  |  |
| Suezmax | 150k | 15 years | 19         | 19,5       | -2,56% |  |  |  |  |
| Aframax | 110k | Resale   | 53         | 53         | 0,00%  |  |  |  |  |
| Aframax | 110k | 5 years  | 38         | 38         | 0,00%  |  |  |  |  |
| Aframax | 105k | 10 years | 24         | 24         | 0,00%  |  |  |  |  |
| Aframax | 105k | 15 years | 12,5       | 13         | -3,85% |  |  |  |  |
| MR      | 52k  | Resale   | 39         | 39         | 0,00%  |  |  |  |  |
| MR      | 51k  | 5 years  | 30         | 30         | 0,00%  |  |  |  |  |
| MR      | 47k  | 10 years | 19         | 19         | 0,00%  |  |  |  |  |
| MR      | 45k  | 15 years | 10         | 10         | 0,00%  |  |  |  |  |