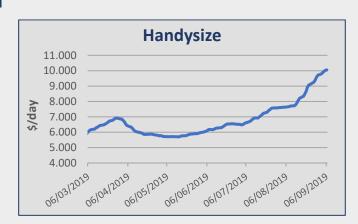

#### Handymax / Handysize

A generally quiet week for this segment. Trips from Black Sea into West Africa with steels were reported at the level of usd 18,000 pd. Continental trips into US Gulf were fixed around usd 17,000 pd. Carideans trips via US Gulf into Continent at around usd 15,000 pd. South American trips were reported at the level of usd 24,000/25,000 pd. No period activity to report here.