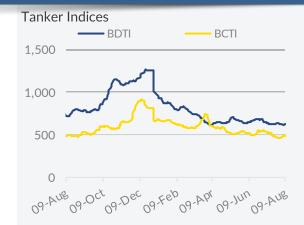

# Freight Market Tankers - Spot Market

05<sup>th</sup> - 09<sup>th</sup> August 2019

Crude Oil Carriers – An overall positive week for the crude oil trade market, with BDTI witnessing an uptick of 1.0%, while finishing at 626bp. In the VL, it was a good week, with all main routes witnessing fair gains and mostly Middle East Gulf market, given the robust demand. On the other hand, Suezmax market felt a slight softening on w-o-w basis, with WAF-USAC trade losing the most at this point. In the Aframax, a mixed scene was due, with most benchmark routes, however, noting a small decrease the past few days. For the time being, only NSEA-CONT trade shows some sort of resistance.

Oil Products – Mixed messages came from the DPP market, with half of the key routes finishing on the negative side. For yet another week, Med trade is seemingly more vulnerable, while witnessing the biggest drop on a weekly basis, pushing the overall sentiment down too. In the CPP front, we have also some opposing signs. For the time being, MEG-JAPAN trade shows a robust growth, while, on the other hand, Continent market was under pressure.

| Spot market rates & mulces Average |        |           |           |        |           |           |  |
|------------------------------------|--------|-----------|-----------|--------|-----------|-----------|--|
|                                    |        | 09 Aug    | 02 Aug    | ±%     | 2019      | 2018      |  |
| <b>Baltic Tanker Ind</b>           | ices   |           |           |        |           |           |  |
| BDTI                               |        | 627       | 621       | 1.0%   | 718       | 805       |  |
| BCTI                               |        | 488       | 467       | 4.5%   | 576       | 583       |  |
| VLCC                               |        |           |           |        |           |           |  |
|                                    | WS     | 25.05     | 21.41     | 17.0%  | 22.24     | 24.20     |  |
| MEG-USG                            | \$/day | \$ 2,331  | -\$ 8,974 | 126.0% | -\$ 5,487 | -\$ 8,894 |  |
|                                    | WS     | 54.75     | 46.29     | 18.3%  | 48.98     | 57.66     |  |
| MEG-SPORE                          | \$/day | \$ 32,575 | \$ 16,882 | 93.0%  | \$ 22,367 | \$ 30,942 |  |
|                                    | WS WS  | 54.40     | 45.67     | 19.1%  | 48.19     | 56.96     |  |
| MEG-JAPAN                          |        |           |           |        |           |           |  |
|                                    | \$/day | \$ 30,959 | \$ 15,186 | 103.9% | \$ 19,603 | \$ 19,167 |  |
| WAF-USG                            | WS     | 53.50     | 46.50     | 15.1%  | 47.98     | 57.12     |  |
|                                    | \$/day | \$ 57,602 | \$ 40,884 | 40.9%  | \$ 44,273 | \$ 57,289 |  |
| SUEZMAX                            |        |           |           |        |           |           |  |
| WAF-USAC                           | WS     | 56.50     | 65.50     | -13.7% | 64.90     | 74.28     |  |
| VVAI OSAC                          | \$/day | \$ 25,523 | \$ 28,095 | -9.2%  | \$ 28,504 | \$ 35,009 |  |
| BSEA-MED                           | WS     | 70.00     | 73.61     | -4.9%  | 85.08     | 96.08     |  |
| D3EA-MED                           | \$/day | \$ 10,427 | \$ 10,242 | 1.8%   | \$ 17,320 | \$ 17,261 |  |
| AFRAMAX                            |        |           |           |        |           |           |  |
| NICEA CONT                         | WS     | 84.44     | 81.94     | 3.1%   | 98.37     | 112.83    |  |
| NSEA-CONT                          | \$/day | \$ 4,045  | \$ 960    | 321.4% | \$ 10,655 | \$ 9,431  |  |
|                                    | WS     | 103.33    | 109.17    | -5.3%  | 107.80    | 107.15    |  |
| MEG-SPORE                          | \$/day | \$ 13,986 | \$ 10,314 | 35.6%  | \$ 12,148 | \$ 6,495  |  |
|                                    | WS     | 72.97     | 74.06     | -1.5%  | 104.26    | 134.08    |  |
| CARIBS-USG                         | \$/day | \$ 2,685  | \$ 845    | 217.8% | \$ 10,288 | \$ 12,485 |  |
|                                    | WS     | 55.00     | 55.28     | -0.5%  | 79.29     | 90.31     |  |
| BALTIC-UKC                         |        |           | \$ 925    |        |           |           |  |
| DDD                                | \$/day | \$ 2,025  | \$ 925    | 118.9% | \$ 14,556 | \$ 13,541 |  |
| DPP                                | 1110   |           |           |        |           |           |  |
| CARIBS-USAC                        | WS     | 110.00    | 106.00    | 3.8%   | 136.12    | 131.14    |  |
|                                    | \$/day | \$ 19,608 | \$ 15,140 | 29.5%  | \$ 25,484 | \$ 23,505 |  |
| ARA-USG                            | WS     | 93.13     | 92.81     | 0.3%   | 107.26    | 114.67    |  |
| 71101000                           | \$/day | \$ 7,429  | \$ 5,560  | 33.6%  | \$ 9,106  | \$ 9,614  |  |
| SEASIA-AUS                         | WS     | 89.13     | 89.69     | -0.6%  | 99.97     | 103.44    |  |
| 3LA3IA-A03                         | \$/day | \$ 12,512 | \$ 8,257  | 51.5%  | \$ 13,529 | \$ 9,525  |  |
| MED MED                            | WS     | 74.31     | 79.17     | -6.1%  | 97.16     | 114.77    |  |
| MED-MED                            | \$/day | \$ 4,595  | \$ 4,549  | 1.0%   | \$ 11,718 | \$ 11,902 |  |
| CPP                                |        |           |           |        |           |           |  |
|                                    | WS     | 115.42    | 82.69     | 39.6%  | 105.15    | 106.16    |  |
| MEG-JAPAN                          | \$/day | \$ 19,529 | \$ 5,388  | 262.5% | \$ 14,098 | \$ 9,310  |  |
|                                    | WS     | 101.11    | 109.72    | -7.8%  | 131.85    | 133.64    |  |
| CONT-USAC                          | \$/day | \$ 5,660  | \$ 6,018  | -5.9%  | \$ 9,807  | \$ 5,830  |  |
|                                    | WS WS  | 118.50    | 115.00    | 3.0%   | 126.07    | 135.20    |  |
| CARIBS-USAC                        | \$/day | \$ 16,980 | \$ 13,947 | 21.7%  | \$ 17,324 | \$ 19,126 |  |
|                                    |        | , ,       |           |        |           |           |  |
| <b>USG-CONT</b>                    | WS     | 91.43     | 81.43     | 12.3%  | 90.41     | 103.87    |  |
|                                    | \$/day | \$ 4,706  | \$ 1,551  | 203.4% | \$ 2,880  | \$ 1,952  |  |