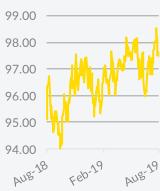

### **Economic Indicators**

|              |        |    |          | M-O-M       | l change |
|--------------|--------|----|----------|-------------|----------|
|              | 09 Aug |    |          | $\pm\Delta$ | ±%       |
| Gold \$      | 1,506  |    | <b>A</b> | 117         | 8.4%     |
| Oil WTI \$   | 52     | ~~ | •        | -4          | -7.0%    |
| Oil Brent \$ | 57     | ~~ | •        | -6          | -9.2%    |
| Iron Ore     | 95     |    | •        | -19         | -17.0%   |
| Coal         | 60     | ~~ | •        | -7          | -10.2%   |
|              |        |    |          |             |          |