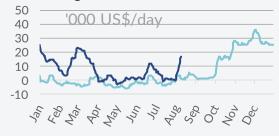

\$ 9,310  |  |
|                                    | WS     | 101.11    | 109.72    | -7.8%  | 131.85    | 133.64    |  |
| CONT-USAC                          | \$/day | \$ 5,660  | \$ 6,018  | -5.9%  | \$ 9,807  | \$ 5,830  |  |
|                                    | WS WS  | 118.50    | 115.00    | 3.0%   | 126.07    | 135.20    |  |
| CARIBS-USAC                        | \$/day | \$ 16,980 | \$ 13,947 | 21.7%  | \$ 17,324 | \$ 19,126 |  |
|                                    |        | , ,       |           |        |           |           |  |
| <b>USG-CONT</b>                    | WS     | 91.43     | 81.43     | 12.3%  | 90.41     | 103.87    |  |
|                                    | \$/day | \$ 4,706  | \$ 1,551  | 203.4% | \$ 2,880  | \$ 1,952  |  |



### **VLCC Average TCE**



### Suezmax Average TCE



### Aframax Average TCE



### MR Average TCE













### Freight Market **Period Charter**



### 05<sup>th</sup> - 09<sup>th</sup> August 2019

| Dry Bulk peri | od market |           | last 5 years |          |           |           |
|---------------|-----------|-----------|--------------|----------|-----------|-----------|
|               | 09 Aug    | 05 Jul    | ±%           | Min      | Avg       | Max       |
| Capesize      |           |           |              |          |           |           |
| 12 months     | \$ 21,000 | \$ 20,750 | 1.2%         | \$ 6,200 | \$ 15,166 | \$ 31,450 |
| 36 months     | \$ 16,750 | \$ 16,750 | 0.0%         | \$ 6,950 | \$ 15,025 | \$ 25,200 |
| Panamax       |           |           |              |          |