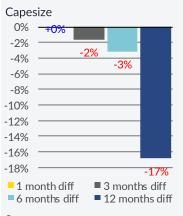

### 05<sup>th</sup> - 09<sup>th</sup> August 2019

Indicative Dry Bulk Values (US\$ million)

Capesize

09 Aug

On the dry bulk side, a strong flow of transactions came to light for yet another week. While typically we would anticipate a clampdown in volume at this point of the year, we see a fair buying appetite, on the back also of the recent trends noted in the freight market. Notwithstanding this, given that we are at a peak period of the summer holidays, we can hardly expect any further boost in terms of number of vessels changing hands (the upcoming weeks at least).