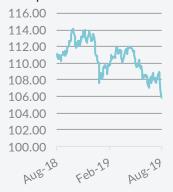

### **Economic Indicators**

|              |        |    |          | M-O-M       | l change |
|--------------|--------|----|----------|-------------|----------|
|              | 09 Aug |    |          | $\pm\Delta$ | ±%       |
| Gold \$      | 1,506  |    | <b>A</b> | 117         | 8.4%     |
| Oil WTI \$   | 52     | ~~ | •        | -4          | -7.0%    |
| Oil Brent \$ | 57     | ~~ | •        | -6          | -9.2%    |
| Iron Ore     | 95     |    | •        | -19         | -17.0%   |
| Coal         | 60     | ~~ | •        | -7          | -10.2%   |
|              |        |    |          |             |          |