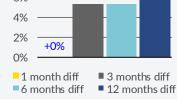

### Dry Bulk 12 month period charter rates (USD '000/day) Capesize Panamax 23 15 21 19 17 15 13 11 9 5 Aug-18 AUE-19 Aug-18 Supramax Handysize 14 11 13 10 12 11 10 9 8 6 5 Aug-18 AUE-19 Aug-19

### Tanker 12 month period charter rates (USD '000/day)

AUS