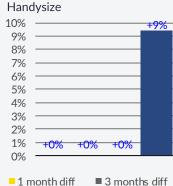

### Secondhand Market

| Aggregate | Price Inde | Х             |                       | M-O-M c     | hange |
|-----------|------------|---------------|-----------------------|-------------|-------|
|           | 09 Aug     |               |                       | $\pm\Delta$ | ±%    |
| Capesize  | 60         |               | <b></b>               | 0           | 0.0%  |
| Panamax   | 61         | $\overline{}$ | $\blacktriangle$      | 0           | 0.5%  |
| Supramax  | 63         |               | $\blacksquare$        | -2          | -2.6% |
| Handysize | 71         |               | $\blacksquare$        | -1          | -1.6% |
| VLCC      | 96         |               | $\blacktriangle$      | 0           | 0.2%  |
| Suezmax   | 86         |               | $\blacktriangle$      | 4           | 4.5%  |
| Aframax   | 100        |               | $\blacktriangleright$ | 0           | 0.0%  |
| MR        | 117        |               | $\blacktriangleright$ | 0           | 0.0%  |
|           |            |               |                       |             |       |