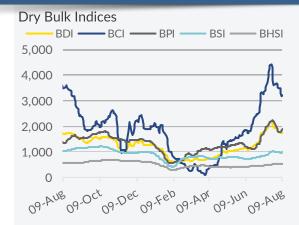

# Freight Market Dry Bulkers - Spot Market

05<sup>th</sup> - 09<sup>th</sup> August 2019

Capesize – Correction is resumed on the Capesize side, as BCI fell further this past week by around 8%, closing at 3,222bp. With activity in both Brazil – China and Australia – China routes being slowed down this past week, it is not a surprise that market moved downwards. Typhoon Lekima also played its part on this, as several Chinese ports were forced to be closed during the course of the week.

Panamax – After a short break noted in the week before, market moved upwards once again this past week. The BPI climbed to 1,898bp, rising by around 7% on a w-o-w basis. The tight tonnage status noted in many regions in the Atlantic, along with an uptick witnessed in the demand helped the whole market being boosted during this past week. In the Pacific, fresh cargoes from Indonesia and Australia worked in favor of owners.

**Supramax** – Things remained almost unchanged here this past week, with BSI moving sideways and closing marginally higher at 970bp. Improved market sentiment sourced by increased demand being seen lately helped the market remains positive, despite the lack of fresh information being seen in the market this past week

**Handysize** – Earnings followed a rising trajectory for another week, with BHSI gaining around 1.2% and closing at 523bp. Healthy demand figures in most of the regions of Atlantic basin (Continent and S. America mainly) boosted sentiment and rates higher last week. However, gains were curbed from limited interest noted in USG and moderate activity in the Pacific.

| Spot market rates & inc | lices     |           |       | Avei      | rage      |
|-------------------------|-----------|-----------|-------|-----------|-----------|
|                         | 09 Aug    | 02 Aug    | ±%    | 2019      | 2018      |
| Baltic Dry Index        |           |           |       |           |           |
| BDI                     | 1,748     | 1,788     | -2.2% | 1,076     | 1,349     |
| Capesize                |           |           |       |           |           |
| BCI                     | 3,222     | 3,492     | -7.7% | 1,590     | 2,096     |
| BCI 5TC                 | \$ 24,022 | \$ 25,749 | -6.7% | \$ 13,223 | \$ 16,457 |
| ATLANTIC RV             | \$ 24,700 | \$ 25,750 | -4.1% | \$ 13,194 | \$ 16,589 |
| Cont / FEast            | \$ 43,327 | \$ 46,082 | -6.0% | \$ 27,666 | \$ 30,755 |
| PACIFIC RV              | \$ 22,867 | \$ 24,854 | -8.0% | \$ 12,547 | \$ 16,240 |
| FEast / ECSA            | \$ 22,332 | \$ 24,250 | -7.9% | \$ 13,179 | \$ 16,315 |
| Panamax                 |           |           |       |           |           |
| BPI                     | 1,898     | 1,779     | 6.7%  | 1,195     | 1,451     |
| BPI - TCA               | \$ 15,169 | \$ 14,234 | 6.6%  | \$ 9,574  | \$ 11,641 |
| ATLANTIC RV             | \$ 17,790 | \$ 15,917 | 11.8% | \$ 9,404  | \$ 12,029 |
| Cont / FEast            | \$ 26,150 | \$ 24,685 | 5.9%  | \$ 17,125 | \$ 19,051 |
| PACIFIC RV              | \$ 11,278 | \$ 10,935 | 3.1%  | \$ 8,743  | \$ 10,753 |
| FEast / Cont            | \$ 5,458  | \$ 5,399  | 1.1%  | \$ 3,025  | \$ 4,731  |
| Supramax                |           |           |       |           |           |
| BSI                     | 970       | 968       | 0.2%  | 767       | 1,030     |
| BSI - TCA               | \$ 11,074 | \$ 11,045 | 0.3%  | \$ 8,676  | \$ 11,485 |
| USG / FEast             | \$ 23,233 | \$ 23,811 | -2.4% | \$ 18,484 | \$ 23,089 |
| Med / Feast             | \$ 22,850 | \$ 22,593 | 1.1%  | \$ 15,349 | \$ 19,519 |
| PACIFIC RV              | \$ 9,436  | \$ 9,686  | -2.6% | \$ 7,990  | \$ 10,240 |
| FEast / Cont            | \$ 4,320  | \$ 4,430  | -2.5% | \$ 4,245  | \$ 6,467  |
| USG / Skaw              | \$ 15,450 | \$ 15,838 | -2.4% | \$ 12,726 | \$ 18,607 |
| Skaw / USG              | \$ 9,606  | \$ 9,344  | 2.8%  | \$ 5,875  | \$ 8,140  |
| Handysize               |           |           |       |           |           |
| BHSI                    | 523       | 517       | 1.2%  | 426       | 597       |
| BHSI - TCA              | \$ 7,705  | \$ 7,612  | 1.2%  | \$ 6,277  | \$ 8,704  |
| Skaw / Rio              | \$ 6,065  | \$ 5,950  | 1.9%  | \$ 4,788  | \$ 7,558  |
| Skaw / Boston           | \$ 6,429  | \$ 6,325  | 1.6%  | \$ 5,297  | \$ 7,509  |
| Rio / Skaw              | \$ 13,250 | \$ 13,067 | 1.4%  | \$ 9,331  | \$ 11,858 |
| USG / Skaw              | \$ 9,214  | \$ 9,264  | -0.5% | \$ 6,871  | \$ 10,664 |
| SEAsia / Aus / Jap      | \$ 6,767  | \$ 6,636  | 2.0%  | \$ 6,048  | \$ 8,032  |
| PACIFIC RV              | \$ 6,575  | \$ 6,507  | 1.0%  | \$ 5,916  | \$ 7,988  |