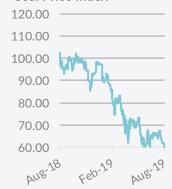

### Week in numbers

### **Economic Indicators**

|              |        |    |          | M-O-M       | l change |
|--------------|--------|----|----------|-------------|----------|
|              | 09 Aug |    |          | $\pm\Delta$ | ±%       |
| Gold \$      | 1,506  |    | <b>A</b> | 117         | 8.4%     |
| Oil WTI \$   | 52     | ~~ | •        | -4          | -7.0%    |
| Oil Brent \$ | 57     | ~~ | •        | -6          | -9.2%    |
| Iron Ore     | 95     |    | •        | -19         | -17.0%   |
| Coal         | 60     | ~~ | •        | -7          | -10.2%   |
|              |        |    |          |             |          |