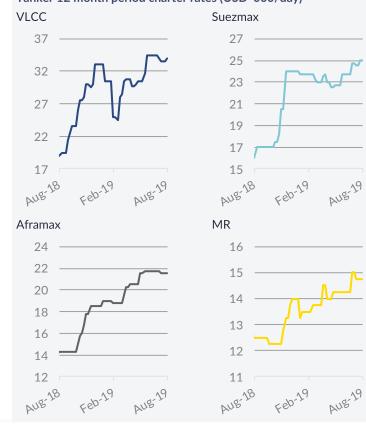

### Freight Market **Period Charter**

M/V "THISSEAS", 75039 dwt, built 2012, dely retro Gibraltar 27 Jul, \$16,000, for 2 laden legs min 90 days/max 130 days, to ADMI

| Tanker period | d market T | last 5 years |       |           |           |           |
|---------------|------------|--------------|-------|-----------|-----------|-----------|
|               | 09 Aug     | 05 Jul       | ±%    | Min       | Avg       | Max       |
| VLCC          |            |              |       |           |           |           |
| 12 months     | \$ 34,000  | \$ 34,500    | -1.4% | \$ 19,000 | \$ 32,602 | \$ 57,750 |
| 36 months     | \$ 30,000  | \$ 32,000    | -6.3% | \$ 23,500 | \$ 31,703 | \$ 45,000 |
| Suezmax       |            |              |       |           |           |           |
| 12 months     | \$ 25,000  | \$ 24,750    | 1.0%  | \$ 15,500 | \$ 24,379 | \$ 42,500 |
| 36 months     | \$ 22,750  | \$ 23,250    | -2.2% | \$ 18,000 | \$ 24,959 | \$ 35,000 |
| Aframax       |            |              |       |           |           |           |
| 12 months     | \$ 21,500  | \$ 21,750    | -1.1% | \$ 13,250 | \$ 19,458 | \$ 30,000 |
| 36 months     | \$ 20,000  | \$ 20,000    | 0.0%  | \$ 15,500 | \$ 19,590 | \$ 27,000 |
| MR            |            |              |       |           |           |           |
| 12 months     | \$ 14,750  | \$ 15,000    | -1.7% | \$ 12,000 | \$ 14,724 | \$ 21,000 |
| 36 months     | \$ 14,500  | \$ 14,500    | 0.0%  | \$ 14,000 | \$ 15,043 | \$ 18,250 |

### Tanker 12 month period charter rates (USD '000/day)

AUS