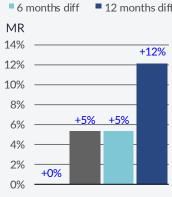

### MR Average TCE

M/V "THISSEAS", 75039 dwt, built 2012, dely retro Gibraltar 27 Jul, \$16,000, for 2 laden legs min 90 days/max 130 days, to ADMI

| Tanker period | d market T | last 5 years |       |           |           |           |
|---------------|------------|--------------|-------|-----------|-----------|-----------|
|               | 09 Aug     | 05 Jul       | ±%    | Min       | Avg       | Max       |
| VLCC          |            |              |       |           |           |           |
| 12 months     | \$ 34,000  | \$ 34,500    | -1.4% | \$ 19,000 | \$ 32,602 | \$ 57,750 |
| 36 months     | \$ 30,000  | \$ 32,000    | -6.3% | \$ 23,500 | \$ 31,703 | \$ 45,000 |
| Suezmax       |            |              |       |           |           |           |
| 12 months     | \$ 25,000  | \$ 24,750    | 1.0%  | \$ 15,500 | \$ 24,379 | \$ 42,500 |
| 36 months     | \$ 22,750  | \$ 23,250    | -2.2% | \$ 18,000 | \$ 24,959 | \$ 35,000 |
| Aframax       |            |              |       |           |           |           |
| 12 months     | \$ 21,500  | \$ 21,750    | -1.1% | \$ 13,250 | \$ 19,458 | \$ 30,000 |
| 36 months     | \$ 20,000  | \$ 20,000    | 0.0%  | \$ 15,500 | \$ 19,590 | \$ 27,000 |
| MR            |            |              |       |           |           |           |
| 12 months     | \$ 14,750  | \$ 15,000    | -1.7% | \$ 12,000 | \$ 14,724 | \$ 21,000 |
| 36 months     | \$ 14,500  | \$ 14,500    | 0.0%  | \$ 14,000 | \$ 15,043 | \$ 18,250 |