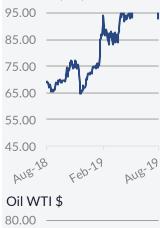

### **Economic Indicators**

|              |        |    |          | M-O-M       | l change |
|--------------|--------|----|----------|-------------|----------|
|              | 09 Aug |    |          | $\pm\Delta$ | ±%       |
| Gold \$      | 1,506  |    | <b>A</b> | 117         | 8.4%     |
| Oil WTI \$   | 52     | ~~ | •        | -4          | -7.0%    |
| Oil Brent \$ | 57     | ~~ | •        | -6          | -9.2%    |
| Iron Ore     | 95     |    | •        | -19         | -17.0%   |
| Coal         | 60     | ~~ | •        | -7          | -10.2%   |
|              |        |    |          |             |          |

For the crude oil and oil product trades things have been more mixed in a way. We have seen some increased activity take place from Far Eastern buyers, with most refineries in the region looking to rebuild their stockpiles before the start of the Autumn season. Things have been looking even more promising from the side of China, with the levels of imports having now soared during the month of July by the additional activity being seen from state refiners as well as the additional crude oil quotas that have been granted on smaller private refiners. Overall this trend is likely to continue through over to the most of the second half of the year, though with continued turmoil still being seen in the Middle East Gulf, the overall effect on the market may end up being milder than would have otherwise been expected.