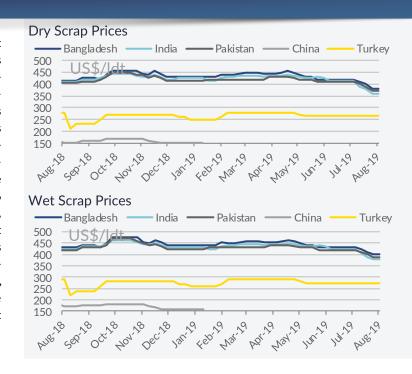

### **Demolition Market**

| Avg Price I | ndex (mai |   | W-O-W c               | hange |      |
|-------------|-----------|---|-----------------------|-------|------|
|             | 09 Aug    |   | $\pm\Delta$           | ±%    |      |
| Dry         | 275       | _ | ▶                     | 0     | 0.0% |
| Wet         | 289       |   | $\blacktriangleright$ | 0     | 0.0% |