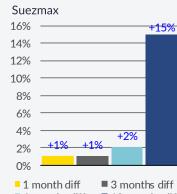

### Secondhand Market

| Aggregate | Price Inde | Х             |                       | M-O-M c     | hange |
|-----------|------------|---------------|-----------------------|-------------|-------|
|           | 09 Aug     |               |                       | $\pm\Delta$ | ±%    |
| Capesize  | 60         |               | <b></b>               | 0           | 0.0%  |
| Panamax   | 61         | $\overline{}$ | $\blacktriangle$      | 0           | 0.5%  |
| Supramax  | 63         |               | $\blacksquare$        | -2          | -2.6% |
| Handysize | 71         |               | $\blacksquare$        | -1          | -1.6% |
| VLCC      | 96         |               | $\blacktriangle$      | 0           | 0.2%  |
| Suezmax   | 86         |               | $\blacktriangle$      | 4           | 4.5%  |
| Aframax   | 100        |               | $\blacktriangleright$ | 0           | 0.0%  |
| MR        | 117        |               | $\blacktriangleright$ | 0           | 0.0%  |
|           |            |               |                       |             |       |