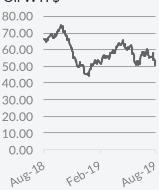

### **Economic Indicators**

|              |        |    |          | M-O-M       | l change |
|--------------|--------|----|----------|-------------|----------|
|              | 09 Aug |    |          | $\pm\Delta$ | ±%       |
| Gold \$      | 1,506  |    | <b>A</b> | 117         | 8.4%     |
| Oil WTI \$   | 52     | ~~ | •        | -4          | -7.0%    |
| Oil Brent \$ | 57     | ~~ | •        | -6          | -9.2%    |
| Iron Ore     | 95     |    | •        | -19         | -17.0%   |
| Coal         | 60     | ~~ | •        | -7          | -10.2%   |
|              |        |    |          |             |          |