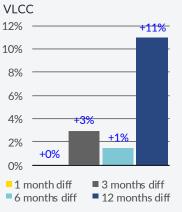

### Secondhand Market

| Aggregate | Price Inde | Х             |                       | M-O-M c     | hange |
|-----------|------------|---------------|-----------------------|-------------|-------|
|           | 09 Aug     |               |                       | $\pm\Delta$ | ±%    |
| Capesize  | 60         |               | <b></b>               | 0           | 0.0%  |
| Panamax   | 61         | $\overline{}$ | $\blacktriangle$      | 0           | 0.5%  |
| Supramax  | 63         |               | $\blacksquare$        | -2          | -2.6% |
| Handysize | 71         |               | $\blacksquare$        | -1          | -1.6% |
| VLCC      | 96         |               | $\blacktriangle$      | 0           | 0.2%  |
| Suezmax   | 86         |               | $\blacktriangle$      | 4           | 4.5%  |
| Aframax   | 100        |               | $\blacktriangleright$ | 0           | 0.0%  |
| MR        | 117        |               | $\blacktriangleright$ | 0           | 0.0%  |
|           |            |               |                       |             |       |