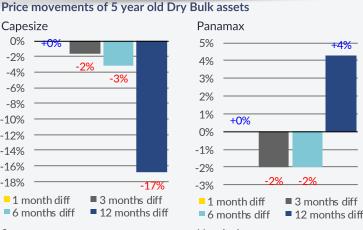

### 05<sup>th</sup> - 09<sup>th</sup> August 2019

Indicative Dry Bulk Values (US\$ million)

Capesize

09 Aug

On the dry bulk side, a strong flow of transactions came to light for yet another week. While typically we would anticipate a clampdown in volume at this point of the year, we see a fair buying appetite, on the back also of the recent trends noted in the freight market. Notwithstanding this, given that we are at a peak period of the summer holidays, we can hardly expect any further boost in terms of number of vessels changing hands (the upcoming weeks at least).