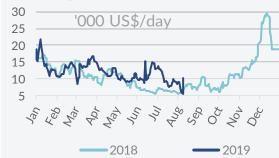

# Freight Market Tankers - Spot Market

05<sup>th</sup> - 09<sup>th</sup> August 2019

Crude Oil Carriers – An overall positive week for the crude oil trade market, with BDTI witnessing an uptick of 1.0%, while finishing at 626bp. In the VL, it was a good week, with all main routes witnessing fair gains and mostly Middle East Gulf market, given the robust demand. On the other hand, Suezmax market felt a slight softening on w-o-w basis, with WAF-USAC trade losing the most at this point. In the Aframax, a mixed scene was due, with most benchmark routes, however, noting a small decrease the past few days. For the time being, only NSEA-CONT trade shows some sort of resistance.

Oil Products – Mixed messages came from the DPP market, with half of the key routes finishing on the negative side. For yet another week, Med trade is seemingly more vulnerable, while witnessing the biggest drop on a weekly basis, pushing the overall sentiment down too. In the CPP front, we have also some opposing signs. For the time being, MEG-JAPAN trade shows a robust growth, while, on the other hand, Continent market was under pressure.

| Spot market rates & mulces Average |        |           |           |        |           |           |  |
|------------------------------------|--------|-----------|-----------|--------|-----------|-----------|--|
|                                    |        | 09 Aug    | 02 Aug    | ±%     | 2019      | 2018      |  |
| <b>Baltic Tanker Ind</b>           | ices   |           |           |        |           |           |  |
| BDTI                               |        | 627       | 621       | 1.0%   | 718       | 805       |  |
| BCTI                               |        | 488       | 467       | 4.5%   | 576       | 583       |  |
| VLCC                               |        |           |           |        |           |           |  |
|                                    | WS     | 25.05     | 21.41     | 17.0%  | 22.24     | 24.20     |  |
| MEG-USG                            | \$/day | \$ 2,331  | -\$ 8,974 | 126.0% | -\$ 5,487 | -\$ 8,894 |  |
|                                    | WS     | 54.75     | 46.29     | 18.3%  | 48.98     | 57.66     |  |
| MEG-SPORE                          | \$/day | \$ 32,575 | \$ 16,882 | 93.0%  | \$ 22,367 | \$ 30,942 |  |
|                                    | WS WS  | 54.40     | 45.67     | 19.1%  | 48.19     | 56.96     |  |
| MEG-JAPAN                          |        |           |           |        |           |           |  |
|                                    | \$/day | \$ 30,959 | \$ 15,186 | 103.9% | \$ 19,603 | \$ 19,167 |  |
| WAF-USG                            | WS     | 53.50     | 46.50     | 15.1%  | 47.98     | 57.12     |  |
|                                    | \$/day | \$ 57,602 | \$ 40,884 | 40.9%  | \$ 44,273 | \$ 57,289 |  |
| SUEZMAX                            |        |           |           |        |           |           |  |
| WAF-USAC                           | WS     | 56.50     | 65.50     | -13.7% | 64.90     | 74.28     |  |
| VVAI OSAC                          | \$/day | \$ 25,523 | \$ 28,095 | -9.2%  | \$ 28,504 | \$ 35,009 |  |
| BSEA-MED                           | WS     | 70.00     | 73.61     | -4.9%  | 85.08     | 96.08     |  |
| D3EA-MED                           | \$/day | \$ 10,427 | \$ 10,242 | 1.8%   | \$ 17,320 | \$ 17,261 |  |
| AFRAMAX                            |        |           |           |        |           |           |  |
| NICEA CONT                         | WS     | 84.44     | 81.94     | 3.1%   | 98.37     | 112.83    |  |
| NSEA-CONT                          | \$/day | \$ 4,045  | \$ 960    | 321.4% | \$ 10,655 | \$ 9,431  |  |
|                                    | WS     | 103.33    | 109.17    | -5.3%  | 107.80    | 107.15    |  |
| MEG-SPORE                          | \$/day | \$ 13,986 | \$ 10,314 | 35.6%  | \$ 12,148 | \$ 6,495  |  |
|                                    | WS     | 72.97     | 74.06     | -1.5%  | 104.26    | 134.08    |  |
| CARIBS-USG                         | \$/day | \$ 2,685  | \$ 845    | 217.8% | \$ 10,288 | \$ 12,485 |  |
|                                    | WS     | 55.00     | 55.28     | -0.5%  | 79.29     | 90.31     |  |
| BALTIC-UKC                         |        |           | \$ 925    |        |           |           |  |
| DDD                                | \$/day | \$ 2,025  | \$ 925    | 118.9% | \$ 14,556 | \$ 13,541 |  |
| DPP                                | 1110   |           |           |        |           |           |  |
| CARIBS-USAC                        | WS     | 110.00    | 106.00    | 3.8%   | 136.12    | 131.14    |  |
|                                    | \$/day | \$ 19,608 | \$ 15,140 | 29.5%  | \$ 25,484 | \$ 23,505 |  |
| ARA-USG                            | WS     | 93.13     | 92.81     | 0.3%   | 107.26    | 114.67    |  |
| 71101000                           | \$/day | \$ 7,429  | \$ 5,560  | 33.6%  | \$ 9,106  | \$ 9,614  |  |
| SEASIA-AUS                         | WS     | 89.13     | 89.69     | -0.6%  | 99.97     | 103.44    |  |
| 3LA3IA-A03                         | \$/day | \$ 12,512 | \$ 8,257  | 51.5%  | \$ 13,529 | \$ 9,525  |  |
| MED MED                            | WS     | 74.31     | 79.17     | -6.1%  | 97.16     | 114.77    |  |
| MED-MED                            | \$/day | \$ 4,595  | \$ 4,549  | 1.0%   | \$ 11,718 | \$ 11,902 |  |
| CPP                                |        |           |           |        |           |           |  |
|                                    | WS     | 115.42    | 82.69     | 39.6%  | 105.15    | 106.16    |  |
| MEG-JAPAN                          | \$/day | \$ 19,529 | \$ 5,388  | 262.5% | \$ 14,098 | \$ 9,310  |  |
|                                    | WS     | 101.11    | 109.72    | -7.8%  | 131.85    | 133.64    |  |
| CONT-USAC                          | \$/day | \$ 5,660  | \$ 6,018  | -5.9%  | \$ 9,807  | \$ 5,830  |  |
|                                    | WS WS  | 118.50    | 115.00    | 3.0%   | 126.07    | 135.20    |  |
| CARIBS-USAC                        | \$/day | \$ 16,980 | \$ 13,947 | 21.7%  | \$ 17,324 | \$ 19,126 |  |
|                                    |        | , ,       |           |        |           |           |  |
| <b>USG-CONT</b>                    | WS     | 91.43     | 81.43     | 12.3%  | 90.41     | 103.87    |  |
|                                    | \$/day | \$ 4,706  | \$ 1,551  | 203.4% | \$ 2,880  | \$ 1,952  |  |