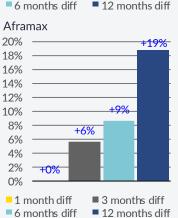

### Secondhand Market

| Aggregate | Price Inde | Х             |                       | M-O-M c     | hange |
|-----------|------------|---------------|-----------------------|-------------|-------|
|           | 09 Aug     |               |                       | $\pm\Delta$ | ±%    |
| Capesize  | 60         |               | <b></b>               | 0           | 0.0%  |
| Panamax   | 61         | $\overline{}$ | $\blacktriangle$      | 0           | 0.5%  |
| Supramax  | 63         |               | $\blacksquare$        | -2          | -2.6% |
| Handysize | 71         |               | $\blacksquare$        | -1          | -1.6% |
| VLCC      | 96         |               | $\blacktriangle$      | 0           | 0.2%  |
| Suezmax   | 86         |               | $\blacktriangle$      | 4           | 4.5%  |
| Aframax   | 100        |               | $\blacktriangleright$ | 0           | 0.0%  |
| MR        | 117        |               | $\blacktriangleright$ | 0           | 0.0%  |
|           |            |               |                       |             |       |