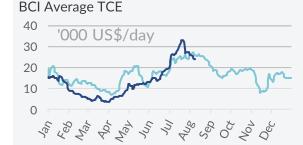

9,344  | 2.8%  | \$ 5,875  | \$ 8,140  |
| Handysize               |           |           |       |           |           |
| BHSI                    | 523       | 517       | 1.2%  | 426       | 597       |
| BHSI - TCA              | \$ 7,705  | \$ 7,612  | 1.2%  | \$ 6,277  | \$ 8,704  |
| Skaw / Rio              | \$ 6,065  | \$ 5,950  | 1.9%  | \$ 4,788  | \$ 7,558  |
| Skaw / Boston           | \$ 6,429  | \$ 6,325  | 1.6%  | \$ 5,297  | \$ 7,509  |
| Rio / Skaw              | \$ 13,250 | \$ 13,067 | 1.4%  | \$ 9,331  | \$ 11,858 |
| USG / Skaw              | \$ 9,214  | \$ 9,264  | -0.5% | \$ 6,871  | \$ 10,664 |
| SEAsia / Aus / Jap      | \$ 6,767  | \$ 6,636  | 2.0%  | \$ 6,048  | \$ 8,032  |
| PACIFIC RV              | \$ 6,575  | \$ 6,507  | 1.0%  | \$ 5,916  | \$ 7,988  |





















# Freight Market Tankers - Spot Market



05<sup>th</sup> - 09<sup>th</sup> August 2019

Crude Oil Carriers – An overall positive week for the crude oil trade market, with BDTI witnessing an uptick of 1.0%, while finishing at 626bp. In the VL, it was a good week, with all main routes witnessing fair gains and mostly Middle East Gulf market, given the robust demand. On the other hand, Suezmax market felt a slight softening on w-o-w basis, with WAF-USAC trade losing the most at this point. In the Aframax, a mixed scene was due, with most benchmark routes, however, noting a small decrease the past few days. For the time being, only NSEA-CONT trade shows some sort of resistance.

Oil Products – Mixed messages came from the DPP market, with half of the key routes finishing on