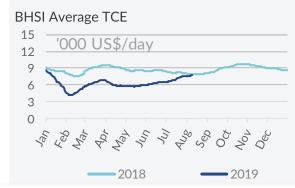

**Handysize** – Earnings followed a rising trajectory for another week, with BHSI gaining around 1.2% and closing at 523bp. Healthy demand figures in most of the regions of Atlantic basin (Continent and S. America mainly) boosted sentiment and rates higher last week. However, gains were curbed from limited interest noted in USG and moderate activity in the Pacific.

| Spot market rates & inc | lices     |           |       | Avei      | rage      |
|-------------------------|-----------|-----------|-------|-----------|-----------|
|                         | 09 Aug    | 02 Aug    | ±%    | 2019      | 2018      |
| Baltic Dry Index        |           |           |       |           |           |
| BDI                     | 1,748     | 1,788     | -2.2% | 1,076     | 1,349     |
| Capesize                |           |           |       |           |           |
| BCI                     | 3,222     | 3,492     | -7.7% | 1,590     | 2,096     |
| BCI 5TC                 | \$ 24,022 | \$ 25,749 | -6.7% | \$ 13,223 | \$ 16,457 |
| ATLANTIC RV             | \$ 24,700 | \$ 25,750 | -4.1% | \$ 13,194 | \$ 16,589 |
| Cont / FEast            | \$ 43,327 | \$ 46,082 | -6.0% | \$ 27,666 | \$ 30,755 |
| PACIFIC RV              | \$ 22,867 | \$ 24,854 | -8.0% | \$ 12,547 | \$ 16,240 |
| FEast / ECSA            | \$ 22,332 | \$ 24,250 | -7.9% | \$ 13,179 | \$ 16,315 |
| Panamax                 |           |           |       |           |           |
| BPI                     | 1,898     | 1,779     | 6.7%  | 1,195     | 1,451     |
| BPI - TCA               | \$ 15,169 | \$ 14,234 | 6.6%  | \$ 9,574  | \$ 11,641 |
| ATLANTIC RV             | \$ 17,790 | \$ 15,917 | 11.8% | \$ 9,404  | \$ 12,029 |
| Cont / FEast            | \$ 26,150 | \$ 24,685 | 5.9%  | \$ 17,125 | \$ 19,051 |
| PACIFIC RV              | \$ 11,278 | \$ 10,935 | 3.1%  | \$ 8,743  | \$ 10,753 |
| FEast / Cont            | \$ 5,458  | \$ 5,399  | 1.1%  | \$ 3,025  | \$ 4,731  |
| Supramax                |           |           |       |           |           |
| BSI                     | 970       | 968       | 0.2%  | 767       | 1,030     |
| BSI - TCA               | \$ 11,074 | \$ 11,045 | 0.3%  | \$ 8,676  | \$ 11,485 |
| USG / FEast             | \$ 23,233 | \$ 23,811 | -2.4% | \$ 18,484 | \$ 23,089 |
| Med / Feast             | \$ 22,850 | \$ 22,593 | 1.1%  | \$ 15,349 | \$ 19,519 |
| PACIFIC RV              | \$ 9,436  | \$ 9,686  | -2.6% | \$ 7,990  | \$ 10,240 |
| FEast / Cont            | \$ 4,320  | \$ 4,430  | -2.5% | \$ 4,245  | \$ 6,467  |
| USG / Skaw              | \$ 15,450 | \$ 15,838 | -2.4% | \$ 12,726 | \$ 18,607 |
| Skaw / USG              | \$ 9,606  | \$ 9,344  | 2.8%  | \$ 5,875  | \$ 8,140  |
| Handysize               |           |           |       |           |           |
| BHSI                    | 523       | 517       | 1.2%  | 426       | 597       |
| BHSI - TCA              | \$ 7,705  | \$ 7,612  | 1.2%  | \$ 6,277  | \$ 8,704  |
| Skaw / Rio              | \$ 6,065  | \$ 5,950  | 1.9%  | \$ 4,788  | \$ 7,558  |
| Skaw / Boston           | \$ 6,429  | \$ 6,325  | 1.6%  | \$ 5,297  | \$ 7,509  |
| Rio / Skaw              | \$ 13,250 | \$ 13,067 | 1.4%  | \$ 9,331  | \$ 11,858 |
| USG / Skaw              | \$ 9,214  | \$ 9,264  | -0.5% | \$ 6,871  | \$ 10,664 |
| SEAsia / Aus / Jap      | \$ 6,767  | \$ 6,636  | 2.0%  | \$ 6,048  | \$ 8,032  |
| PACIFIC RV              | \$ 6,575  | \$ 6,507  | 1.0%  | \$ 5,916  | \$ 7,988  |