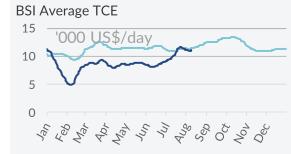

**Supramax** – Things remained almost unchanged here this past week, with BSI moving sideways and closing marginally higher at 970bp. Improved market sentiment sourced by increased demand being seen lately helped the market remains positive, despite the lack of fresh information being seen in the market this past week