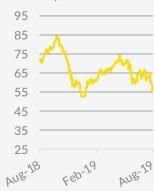

### Week in numbers

### **Economic Indicators**

|              |        |    |          | M-O-M       | l change |
|--------------|--------|----|----------|-------------|----------|
|              | 09 Aug |    |          | $\pm\Delta$ | ±%       |
| Gold \$      | 1,506  |    | <b>A</b> | 117         | 8.4%     |
| Oil WTI \$   | 52     | ~~ | •        | -4          | -7.0%    |
| Oil Brent \$ | 57     | ~~ | •        | -6          | -9.2%    |
| Iron Ore     | 95     |    | •        | -19         | -17.0%   |
| Coal         | 60     | ~~ | •        | -7          | -10.2%   |
|              |        |    |          |             |          |