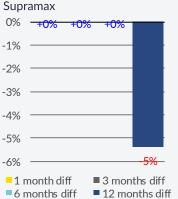

### 05<sup>th</sup> - 09<sup>th</sup> August 2019

Indicative Dry Bulk Values (US\$ million)

Capesize

09 Aug

On the dry bulk side, a strong flow of transactions came to light for yet another week. While typically we would anticipate a clampdown in volume at this point of the year, we see a fair buying appetite, on the back also of the recent trends noted in the freight market. Notwithstanding this, given that we are at a peak period of the summer holidays, we can hardly expect any further boost in terms of number of vessels changing hands (the upcoming weeks at least).