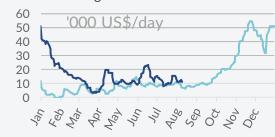

| WS     | 101.11    | 109.72    | -7.8%  | 131.85    | 133.64    |  |
| CONT-USAC                          | \$/day | \$ 5,660  | \$ 6,018  | -5.9%  | \$ 9,807  | \$ 5,830  |  |
|                                    | WS WS  | 118.50    | 115.00    | 3.0%   | 126.07    | 135.20    |  |
| CARIBS-USAC                        | \$/day | \$ 16,980 | \$ 13,947 | 21.7%  | \$ 17,324 | \$ 19,126 |  |
|                                    |        | , ,       |           |        |           |           |  |
| <b>USG-CONT</b>                    | WS     | 91.43     | 81.43     | 12.3%  | 90.41     | 103.87    |  |
|                                    | \$/day | \$ 4,706  | \$ 1,551  | 203.4% | \$ 2,880  | \$ 1,952  |  |



### **VLCC Average TCE**



### Suezmax Average TCE



### Aframax Average TCE



### MR Average TCE













### Freight Market **Period Charter**



### 05<sup>th</sup> - 09<sup>th</sup> August 2019

| Dry Bulk peri | od market |           | last 5 years |          |           |           |
|---------------|-----------|-----------|--------------|----------|-----------|-----------|
|               | 09 Aug    | 05 Jul    | ±%           | Min      | Avg       | Max       |
| Capesize      |           |           |              |          |           |           |
| 12 months     | \$ 21,000 | \$ 20,750 | 1.2%         | \$ 6,200 | \$ 15,166 | \$ 31,450 |
| 36 months     | \$ 16,750 | \$ 16,750 | 0.0%         | \$ 6,950 | \$ 15,025 | \$ 25,200 |
| Panamax       |           |           |              |          |           |           |
| 1