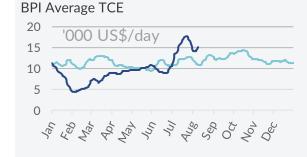

Panamax – After a short break noted in the week before, market moved upwards once again this past week. The BPI climbed to 1,898bp, rising by around 7% on a w-o-w basis. The tight tonnage status noted in many regions in the Atlantic, along with an uptick witnessed in the demand helped the whole market being boosted during this past week. In the Pacific, fresh cargoes from Indonesia and Australia worked in favor of owners.