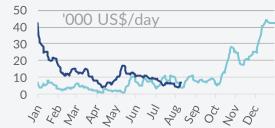

### Week in numbers

### Dry Bulk Freight Market

|        |                                | V                              | V-O-W c                               | hange                                                                                        |
|--------|--------------------------------|--------------------------------|---------------------------------------|----------------------------------------------------------------------------------------------|
| 09 Aug |                                |                                | $\pm\Delta$                           | ±%                                                                                           |
| 1,748  | ~                              | ▼                              | -40                                   | -2.2%                                                                                        |
| 3,222  | ~~                             | ▼                              | -270                                  | -7.7%                                                                                        |
| 1,898  | $\sim$                         | $\blacktriangle$               | 119                                   | 6.7%                                                                                         |
| 970    | _                              | $\blacktriangle$               | 2                                     | 0.2%                                                                                         |
| 523    |                                | <b>A</b>                       | 6                                     | 1.2%                                                                                         |
|        | 1,748<br>3,222<br>1,898<br>970 | 1,748<br>3,222<br>1,898<br>970 | 09 Aug  1,748 ▼ 3,222 ▼ 1,898 ▲ 970 ▲ | 1,748       ▼ -40         3,222       ▼ -270         1,898       ▲ 119         970       ▲ 2 |

### Tanker Freight Market

|      |        | W-O-W change |                  |             |      |  |  |
|------|--------|--------------|------------------|-------------|------|--|--|
|      | 09 Aug |              |                  | $\pm\Delta$ | ±%   |  |  |
| BDTI | 627    | ~~           |                  | 6           | 1.0% |  |  |
| BCTI | 488    | $\sim$       | $\blacktriangle$ | 21          | 4.5% |  |  |