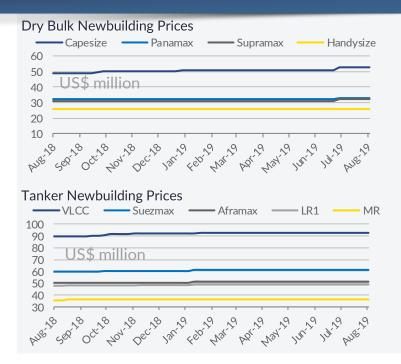

| Indicative Dry NB Price | last 5 years |        |      |      |      |      |
|-------------------------|--------------|--------|------|------|------|------|
|                         | 09 Aug       | 05 Jul | ±%   | Min  | Avg  | Max  |
| Dry Bulkers             |              |        |      |      |      |      |
| Capesize (180,000dwt)   | 53.0         | 53.0   | 0.0% | 41.8 | 48.4 | 58.0 |
| Kamsarmax (82,000dwt)   | 34.0         | 34.0   | 0.0% | 24.3 | 28.3 | 34.0 |
| Panamax (77,000dwt)     | 33.0         | 33.0   | 0.0% | 23.8 | 27.5 | 33.0 |
| Ultramax (64,000dwt)    | 32.0         | 32.0   | 0.0% | 22.3 | 26.2 | 32.0 |
| Handysize (37,000dwt)   | 26.0         | 26.0   | 0.0% | 19.5 | 22.4 | 26.0 |
| Container               |              |        |      |      |      |      |
| Post Panamax (9,000teu) | 82.5         | 82.5   | 0.0% | 82.5 | 85.0 | 91.0 |
| Panamax (5,200teu)      | 48.5         | 48.5   | 0.0% | 48.0 | 52.2 | 58.5 |
| Sub Panamax (2,500teu)  | 27.0         | 27.0   | 0.0% | 26.0 | 28.8 | 33.0 |
| Feeder (1,700teu)       | 21.5         | 21.5   | 0.0% | 21.5 | 23.7 | 27.0 |

| Indicative Wet NB Price |        | last 5 years |      |    |     |       |       |
|-------------------------|--------|--------------|------|----|-----|-------|-------|
|                         | 09 Aug | 05 Jul       | ±%   | M  | in  | Avg   | Max   |
| Tankers                 |        |              |      |    |     |       |       |
| VLCC (300,000dwt)       | 93.0   | 93.0         | 0.0% | 80 | 0.0 | 90.8  | 101.0 |
| Suezmax (160,000dwt)    | 61.5   | 61.5         | 0.0% | 53 | 3.0 | 60.2  | 66.0  |
| Aframax (115,000dwt)    | 51.0   | 51.0         | 0.0% | 43 | 3.0 | 49.6  | 55.0  |
| LR1 (75,000dwt)         | 48.5   | 48.5         | 0.0% | 42 | 2.0 | 45.2  | 48.5  |
| MR (56,000dwt)          | 36.5   | 36.5         | 0.0% | 32 | 2.5 | 35.3  | 37.3  |
| Gas                     |        |              |      |    |     |       |       |
| LNG 175k cbm            | 185.5  | 185.5        | 0.0% | 18 | 4.0 | 192.9 | 200.0 |
| LPG LGC 80k cbm         | 70.0   | 70.0         | 0.0% | 70 | 0.0 | 73.6  | 80.0  |
| LPG MGC 55k cbm         | 62.0   | 62.0         | 0.0% | 62 | 2.0 | 64.5  | 68.5  |
| LPG SGC 25k cbm         | 40.0   | 40.0         | 0.0% | 40 | 0.0 | 42.2  | 45.5  |