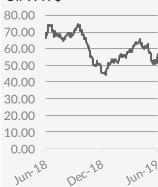

# Freight Market Dry Bulkers - Spot Market

17<sup>th</sup> - 21<sup>st</sup> June 2019

Capesize – The market rebound continued for yet another week, with the BCI climbing further up to 2,278bp, gaining around 27%, on the back of improved activity and sentiment. The main factor of the recent rate rise is the much higher interest being seen in the Atlantic basin, with several ballasters now deciding to head to the region in order to cover demand. The kingpin of the routes has been been of course the Brazil-China trade, where stems have increased significantly after several months of a complete lack in activity.

| Spot market rates & inc | lices     |           |       | Ave       | rage      |
|-------------------------|-----------|-----------|-------|-----------|-----------|
|                         | 21 Jun    | 14 Jun    | ±%    | 2019      | 2018      |
| Baltic Dry Index        |           |           |       |           |           |
| BDI                     | 1,239     | 1,085     | 14.2% | 882       | 1,349     |
| Capesize                |           |           |       |           |           |
| BCI                     | 2,278     | 1,800     | 26.6% | 1,082     | 2,096     |
| BCI 5TC                 | \$ 17,947 | \$ 14,203 | 26.4% | \$ 9,687  | \$ 16,457 |
| ATLANTIC RV             | \$ 17,125 | \$ 10,550 | 62.3% | \$ 9,343  | \$ 16,589 |
| Cont / FEast            | \$ 33,305 | \$ 28,055 | 18.7% | \$ 22,028 | \$ 30,755 |
| PACIFIC RV              | \$ 17,375 | \$ 16,063 | 8.2%  | \$ 9,426  | \$ 16,240 |
| FEast / ECSA            | \$ 18,723 | \$ 15,518 | 20.7% | \$ 10,113 | \$ 16,315 |
| Panamax                 |           |           |       |           |           |
| BPI                     | 1,096     | 1,131     | -3.1% | 1,030     | 1,451     |
| BPI - TCA               | \$ 8,795  | \$ 9,085  | -3.2% | \$ 8,260  | \$ 11,641 |
| ATLANTIC RV             | \$ 7,425  | \$ 7,270  | 2.1%  | \$ 7,402  | \$ 12,029 |
| Cont / FEast            | \$ 16,218 | \$ 16,659 | -2.6% | \$ 15,152 | \$ 19,051 |
| PACIFIC RV              | \$ 8,785  | \$ 9,505  | -7.6% | \$ 7,897  | \$ 10,753 |
| FEast / Cont            | \$ 2,752  | \$ 2,904  | -5.2% | \$ 2,588  | \$ 4,731  |
| Supramax                |           |           |       |           |           |
| BSI                     | 751       | 716       | 4.9%  | 729       | 1,030     |
| BSI - TCA               | \$ 8,570  | \$ 8,152  | 5.1%  | \$ 8,209  | \$ 11,485 |
| USG / FEast             | \$ 18,275 | \$ 18,053 | 1.2%  | \$ 17,296 | \$ 23,089 |
| Med / Feast             | \$ 16,346 | \$ 14,136 | 15.6% | \$ 13,712 | \$ 19,519 |
| PACIFIC RV              | \$ 7,179  | \$ 6,957  | 3.2%  | \$ 7,797  | \$ 10,240 |
| FEast / Cont            | \$ 4,110  | \$ 4,010  | 2.5%  | \$ 4,233  | \$ 6,467  |
| USG / Skaw              | \$ 13,481 | \$ 12,669 | 6.4%  | \$ 11,724 | \$ 18,607 |
| Skaw / USG              | \$ 5,572  | \$ 5,313  | 4.9%  | \$ 5,253  | \$ 8,140  |
| Handysize               |           | . ,       |       | , ,       |           |
| BHSI                    | 440       | 420       | 4.8%  | 410       | 597       |
| BHSI - TCA              | \$ 6,530  | \$ 6,276  | 4.0%  | \$ 6,047  | \$ 8,704  |
| Skaw / Rio              | \$ 4,130  | \$ 3,950  | 4.6%  | \$ 4,668  | \$ 7,558  |
| Skaw / Boston           | \$ 4,867  | \$ 4,650  | 4.7%  | \$ 5,180  | \$ 7,509  |
| Rio / Skaw              | \$ 9,722  | \$ 9,497  | 2.4%  | \$ 8,582  | \$ 11,858 |
| USG / Skaw              | \$ 8,107  | \$ 6,264  | 29.4% | \$ 6,171  | \$ 10,664 |
| SEAsia / Aus / Jap      | \$ 6,429  | \$ 6,571  | -2.2% | \$ 6,008  | \$ 8,032  |
| PACIFIC RV              | \$ 6,279  | \$ 6,354  | -1.2% | \$ 5,879  | \$ 7,988  |