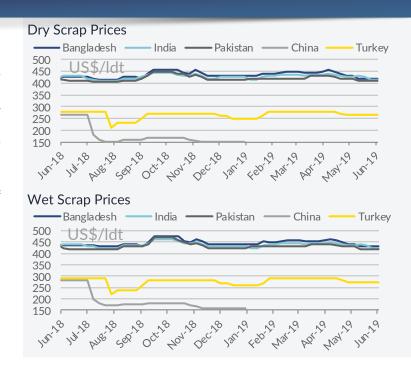

ing for the time being. Bangladesh is remaining relative quite, especially after the budget announcement, with most being rather hesitant to offer any higher levels. Moreover, quoted numbers in India are now on a downward correction trend, whilst uncertainty towards the market still prevails. On the contrary, Pakistan has shown some sort of resistance against the negative pressure which has prevailed across the rest of the Indian Sub-Continent market of late. Yet despite all of this, the flow of candidates being concluded for scrap was at relative good levels these past few days, with some good numbers being given for higher spec units. With all being said, we can expect a rather quiet summer to take hold in the market, with few sparks being seen in-between (in terms of volume at least).



| Indicative    | Dry Prices ( | last 5 years |        |      |     |     |     |
|---------------|--------------|--------------|--------|------|-----|-----|-----|
|               |              | 21 Jun       | 14 Jun | ±%   | Min | Avg | Max |
| Indian Sub    | Continent    |              |        |      |     |     |     |
|               | Bangladesh   | 420          | 420    | 0.0% | 220 | 378 | 475 |
|               | India        | 415          | 415    | 0.0% | 225 | 377 | 500 |
|               | Pakistan     | 410          | 410    | 0.0% | 220 | 376 | 475 |
| Far East A    | sia          |              |        |      |     |     |     |
|               | China        | -            | -      |      | 110 | 214 | 340 |
| Mediterranean |              |              |        |