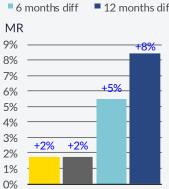

### Secondhand Market

| Aggregate F | Price Inde | X |                       | M-O-M c     | hange |  |
|-------------|------------|---|-----------------------|-------------|-------|--|
|             | 21 Jun     |   |                       | $\pm\Delta$ | ±%    |  |
| Capesize    | 60         |   | •                     | -1          | -2.1% |  |
| Panamax     | 61         |   | $\blacksquare$        | -1          | -1.1% |  |
| Supramax    | 64         |   | $\triangleright$      | 0           | 0.0%  |  |
| Handysize   | 72         |   | $\blacktriangleright$ | 0           | 0.0%  |  |
| VLCC        | 95         |   |                       | 2           | 2.4%  |  |
| Suezmax     | 83         |   |                       | 0           | 0.4%  |  |
| Aframax     | 97         |   |                       | 2           | 2.2%  |  |
| MR          | 114        |   |                       | 2           | 1.8%  |  |
|             |            |   |                       |             |       |  |