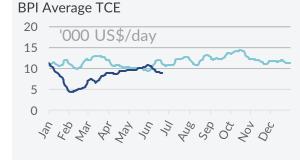

Panamax – Here we have seen a reversed trend lately, with the BPI losing another 3% during the previous week and closing at 1,096bp. Boosted activity in the transatlantic trade was not enough on its own to support the market as a whole, as the rest of the global routes remained relatively quiet. However, prospects are considered to be slightly more positive now than the previous weeks, leaving some space for improvement over the coming weeks.

| Spot market rates & inc | lices     |           |       | Ave       | rage      |
|-------------------------|-----------|-----------|-------|-----------|-----------|
|                         | 21 Jun    | 14 Jun    | ±%    | 2019      | 2018      |
| Baltic Dry Index        |           |           |       |           |           |
| BDI                     | 1,239     | 1,085     | 14.2% | 882       | 1,349     |
| Capesize                |           |           |       |           |           |
| BCI                     | 2,278     | 1,800     | 26.6% | 1,082     | 2,096     |
| BCI 5TC                 | \$ 17,947 | \$ 14,203 | 26.4% | \$ 9,687  | \$ 16,457 |
| ATLANTIC RV             | \$ 17,125 | \$ 10,550 | 62.3% | \$ 9,343  | \$ 16,589 |
| Cont / FEast            | \$ 33,305 | \$ 28,055 | 18.7% | \$ 22,028 | \$ 30,755 |
| PACIFIC RV              | \$ 17,375 | \$ 16,063 | 8.2%  | \$ 9,426  | \$ 16,240 |
| FEast / ECSA            | \$ 18,723 | \$ 15,518 | 20.7% | \$ 10,113 | \$ 16,315 |
| Panamax                 |           |           |       |           |           |
| BPI                     | 1,096     | 1,131     | -3.1% | 1,030     | 1,451     |
| BPI - TCA               | \$ 8,795  | \$ 9,085  | -3.2% | \$ 8,260  | \$ 11,641 |
| ATLANTIC RV             | \$ 7,425  | \$ 7,270  | 2.1%  | \$ 7,402  | \$ 12,029 |
| Cont / FEast            | \$ 16,218 | \$ 16,659 | -2.6% | \$ 15,152 | \$ 19,051 |
| PACIFIC RV              | \$ 8,785  | \$ 9,505  | -7.6% | \$ 7,897  | \$ 10,753 |
| FEast / Cont            | \$ 2,752  | \$ 2,904  | -5.2% | \$ 2,588  | \$ 4,731  |
| Supramax                |           |           |       |           |           |
| BSI                     | 751       | 716       | 4.9%  | 729       | 1,030     |
| BSI - TCA               | \$ 8,570  | \$ 8,152  | 5.1%  | \$ 8,209  | \$ 11,485 |
| USG / FEast             | \$ 18,275 | \$ 18,053 | 1.2%  | \$ 17,296 | \$ 23,089 |
| Med / Feast             | \$ 16,346 | \$ 14,136 | 15.6% | \$ 13,712 | \$ 19,519 |
| PACIFIC RV              | \$ 7,179  | \$ 6,957  | 3.2%  | \$ 7,797  | \$ 10,240 |
| FEast / Cont            | \$ 4,110  | \$ 4,010  | 2.5%  | \$ 4,233  | \$ 6,467  |
| USG / Skaw              | \$ 13,481 | \$ 12,669 | 6.4%  | \$ 11,724 | \$ 18,607 |
| Skaw / USG              | \$ 5,572  | \$ 5,313  | 4.9%  | \$ 5,253  | \$ 8,140  |
| Handysize               |           | . ,       |       | , ,       |           |
| BHSI                    | 440       | 420       | 4.8%  | 410       | 597       |
| BHSI - TCA              | \$ 6,530  | \$ 6,276  | 4.0%  | \$ 6,047  | \$ 8,704  |
| Skaw / Rio              | \$ 4,130  | \$ 3,950  | 4.6%  | \$ 4,668  | \$ 7,558  |
| Skaw / Boston           | \$ 4,867  | \$ 4,650  | 4.7%  | \$ 5,180  | \$ 7,509  |
| Rio / Skaw              | \$ 9,722  | \$ 9,497  | 2.4%  | \$ 8,582  | \$ 11,858 |
| USG / Skaw              | \$ 8,107  | \$ 6,264  | 29.4% | \$ 6,171  | \$ 10,664 |
| SEAsia / Aus / Jap      | \$ 6,429  | \$ 6,571  | -2.2% | \$ 6,008  | \$ 8,032  |
| PACIFIC RV              | \$ 6,279  | \$ 6,354  | -1.2% | \$ 5,879  | \$ 7,988  |