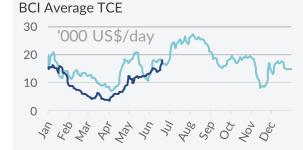

# Freight Market Dry Bulkers - Spot Market

17<sup>th</sup> - 21<sup>st</sup> June 2019

Capesize – The market rebound continued for yet another week, with the BCI climbing further up to 2,278bp, gaining around 27%, on the back of improved activity and sentiment. The main factor of the recent rate rise is the much higher interest being seen in the Atlantic basin, with several ballasters now deciding to head to the region in order to cover demand. The kingpin of the routes has been been of course the Brazil-China trade, where stems have increased significantly after several months of a complete lack in activity.

| Spot market rates & inc | lices     |           |       | Ave       | rage      |
|-------------------------|-----------|-----------|-------|-----------|-----------|
|                         | 21 Jun    | 14 Jun    | ±%    | 2019      | 2018      |
| Baltic Dry Index        |           |           |       |           |           |
| BDI                     | 1,239     | 1,085     | 14.2% | 882       | 1,349     |
| Capesize                |           |           |       |           |           |
| BCI                     | 2,278     | 1,800     | 26.6% | 1,082     | 2,096     |
| BCI 5TC                 | \$ 17,947 | \$ 14,203 | 26.4% | \$ 9,687  | \$ 16,457 |
| ATLANTIC RV             | \$ 17,125 | \$ 10,550 | 62.3% | \$ 9,343  | \$ 16,589 |
| Cont / FEast            | \$ 33,305 | \$ 28,055 | 18.7% | \$ 22,028 | \$ 30,755 |
| PACIFIC RV              | \$ 17,375 | \$ 16,063 | 8.2%  | \$ 9,426  | \$ 16,240 |
| FEast / ECSA            | \$ 18,723 | \$ 15,518 | 20.7% | \$ 10,113 | \$ 16,315 |
| Panamax                 |           |           |       |           |           |
| BPI                     | 1,096     | 1,131     | -3.1% | 1,030     | 1,451     |
| BPI - TCA               | \$ 8,795  | \$ 9,085  | -3.2% | \$ 8,260  | \$ 11,641 |
| ATLANTIC RV             | \$ 7,425  | \$ 7,270  | 2.1%  | \$ 7,402  | \$ 12,029 |
| Cont / FEast            | \$ 16,218 | \$ 16,659 | -2.6% | \$ 15,152 | \$ 19,051 |
| PACIFIC RV              | \$ 8,785  | \$ 9,505  | -7.6% | \$ 7,897  | \$ 10,753 |
| FEast / Cont            | \$ 2,752  | \$ 2,904  | -5.2% | \$ 2,588  | \$ 4,731  |
| Supramax                |           |           |       |           |           |
| BSI                     | 751       | 716       | 4.9%  | 729       | 1,030     |
| BSI - TCA               | \$ 8,570  | \$ 8,152  | 5.1%  | \$ 8,209  | \$ 11,485 |
| USG / FEast             | \$ 18,275 | \$ 18,053 | 1.2%  | \$ 17,296 | \$ 23,089 |
| Med / Feast             | \$ 16,346 | \$ 14,136 | 15.6% | \$ 13,712 | \$ 19,519 |
| PACIFIC RV              | \$ 7,179  | \$ 6,957  | 3.2%  | \$ 7,797  | \$ 10,240 |
| FEast / Cont            | \$ 4,110  | \$ 4,010  | 2.5%  | \$ 4,233  | \$ 6,467  |
| USG / Skaw              | \$ 13,481 | \$ 12,669 | 6.4%  | \$ 11,724 | \$ 18,607 |
| Skaw / USG              | \$ 5,572  | \$ 5,313  | 4.9%  | \$ 5,253  | \$ 8,140  |
| Handysize               |           | . ,       |       | , ,       |           |
| BHSI                    | 440       | 420       | 4.8%  | 410       | 597       |
| BHSI - TCA              | \$ 6,530  | \$ 6,276  | 4.0%  | \$ 6,047  | \$ 8,704  |
| Skaw / Rio              | \$ 4,130  | \$ 3,950  | 4.6%  | \$ 4,668  | \$ 7,558  |
| Skaw / Boston           | \$ 4,867  | \$ 4,650  | 4.7%  | \$ 5,180  | \$ 7,509  |
| Rio / Skaw              | \$ 9,722  | \$ 9,497  | 2.4%  | \$ 8,582  | \$ 11,858 |
| USG / Skaw              | \$ 8,107  | \$ 6,264  | 29.4% | \$ 6,171  | \$ 10,664 |
| SEAsia / Aus / Jap      | \$ 6,429  | \$ 6,571  | -2.2% | \$ 6,008  | \$ 8,032  |
| PACIFIC RV              | \$ 6,279  | \$ 6,354  | -1.2% | \$ 5,879  | \$ 7,988  |