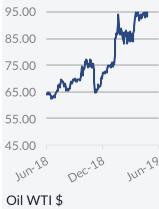

For now, the direct consequences have been limited to a mere increase in uncertainty and volatility of crude oil prices. Brent rose almost 9%, reaching US\$ 65.2 per barrel. The same was seen in the WTI as well, reaching last Friday US\$ 57.43 per barrel. It is very likely that we will continue seeing several ups and downs in the price of crude oil during the following months. Meanwhile, Saudi Arabia and the UAE have attempted during the last few years to divert their exports to other terminals, through pipelines, targeting among other things to reduce their risk exposure from the closure of the Strait of Hormuz. According to EIA data, the total capacity of crude oil pipelines for the two countries was 6.5 million barrels per day in 2018, but with only 2.7 million barrels being used up so far. Beyond this it should be noted that demand growth prospects for 2019 have now also been revised, with OPEC saying that oil consumption will increase by only 1.14 million bpd, approximately 70,000 bpd less than its prior forecast. The same rational was followed by the IEA, which revised its oil demand growth as well, reducing it by 100,000 bpd down to 1.2 million bpd. Uncertainty and weak sentiment could possibly push demand growth down even further.

### **Economic Indicators**

|              |        |        |                  | M-O-M       | l change |
|--------------|--------|--------|------------------|-------------|----------|
|              | 21 Jun |        |                  | $\pm\Delta$ | ±%       |
| Gold \$      | 1,390  |        |                  | 115         | 9.1%     |
| Oil WTI\$    | 57     | $\sim$ | $\blacksquare$   | -6          | -9.4%    |
| Oil Brent \$ | 64     | ~~     | ▼                | -8          | -10.9%   |
| Iron Ore     | 116    |        | $\blacktriangle$ | 16          | 15.9%    |
| Coal         | 65     | ~~~    | ▼                | -1          | -0.8%    |
|              |        |        |                  |             |          |