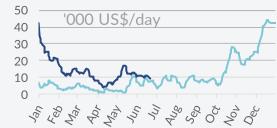

# Freight Market Dry Bulkers - Spot Market

17<sup>th</sup> - 21<sup>st</sup> June 2019

Capesize – The market rebound continued for yet another week, with the BCI climbing further up to 2,278bp, gaining around 27%, on the back of improved activity and sentiment. The main factor of the recent rate rise is the much higher interest being seen in the Atlantic basin, with several ballasters now deciding to head to the region in order to cover demand. The kingpin of the routes has been been of course the Brazil-China trade, where stems have increased significantly after several months of a complete lack in activity.

Panamax – Here we have seen a reversed trend lately, with the BPI losing another 3% during the previous week and closing at 1,096bp. Boosted activity in the transatlantic trade was not enough on its own to support the market as a whole, as the rest of the global routes remained relatively quiet. However, prospects are considered to be slightly more positive now than the previous weeks, leaving some space for improvement over the coming weeks.

**Supramax** – A slight improvement was seen in this size segment during this past week, as fresh interest noted in the Black Sea and Med helped boost rates significantly. However, gains were curbed from the subdued activity noted in the Atlantic (mainly ECSA). The BSI rose by 5% on a w-o-w basis climbing to 751bp.

**Handysize** – Following the positive market trends noted in the larger size segments, rates here also managed to move on an upward path during the past week, with the BHSI rising to 440bp, 5% higher compared to the week prior. Gains were posted mainly due to rising interest in the Atlantic.