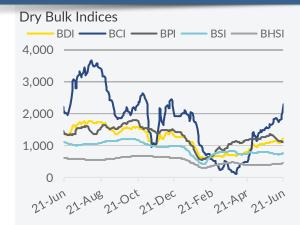

### Dry Bulk Freight Market

|      |        | V      | V-O-W            | change      |       |
|------|--------|--------|------------------|-------------|-------|
|      | 21 Jun |        |                  | $\pm\Delta$ | ±%    |
| BDI  | 1,239  | ~~     | <b>A</b>         | 154         | 14.2% |
| BCI  | 2,278  |        | $\blacktriangle$ | 478         | 26.6% |
| BPI  | 1,096  | _      | ▼                | -35         | -3.1% |
| BSI  | 751    | $\sim$ | $\blacktriangle$ | 35          | 4.9%  |
| BHSI | 440    |        | <b>A</b>         | 20          | 4.8%  |

# Freight Market Dry Bulkers - Spot Market

17<sup>th</sup> - 21<sup>st</sup> June 2019

Capesize – The market rebound continued for yet another week, with the BCI climbing further up to 2,278bp, gaining around 27%, on the back of improved activity and sentiment. The main factor of the recent rate rise is the much higher interest being seen in the Atlantic basin, with several ballasters now deciding to head to the region in order to cover demand. The kingpin of the routes has been been of course the Brazil-China trade, where stems have increased significantly after several months of a complete lack in activity.

Panamax – Here we have seen a reversed trend lately, with the BPI losing another 3% during the previous week and closing at 1,096bp. Boosted activity in the transatlantic trade was not enough on its own to support the market as a whole, as the rest of the global routes remained relatively quiet. However, prospects are considered to be slightly more positive now than the previous weeks, leaving some space for improvement over the coming weeks.

**Supramax** – A slight improvement was seen in this size segment during this past week, as fresh interest noted in the Black Sea and Med helped boost rates significantly. However, gains were curbed from the subdued activity noted in the Atlantic (mainly ECSA). The BSI rose by 5% on a w-o-w basis climbing to 751bp.

**Handysize** – Following the positive market trends noted in the larger size segments, rates here also managed to move on an upward path during the past week, with the BHSI rising to 440bp, 5% higher compared to the week prior. Gains were posted mainly due to rising interest in the Atlantic.