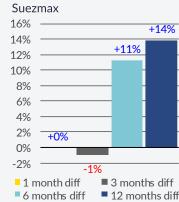

|       |
| 52k dwt    | Resale      | 38.50    | 37.50  | 2.7% | 33.0 | 36.2 | 39.0  |
| 52k dwt    | 5 year old  | 29.00    | 28.50  | 1.8% | 23.0 | 26.4 | 31.0  |
| 45k dwt    | 10 year old | 18.50    | 18.00  | 2.8% | 14.5 | 17.6 | 21.0  |
| 45k dwt    | 15 year old | 9 50     | 9 50   | 0.0% | 9.0  | 10.8 | 13 5  |

#### Price movements of 5 year old Dry Bulk assets Capesize **Panamax** 0% 6% -2% 5% -4% 4% -6% 3% -8% 2% -10% 1% 0% -12% -1% -14% -2% -16% -3% 1 month diff ■ 3 months diff ■ 1 month diff ■ 3 months diff 6 months diff ■ 12 months diff 6 months diff 12 months diff Supramax 14% 12% -1% 10% -2% 8% -3% 6% 4% 2% -5% +0% +0%

### Price movements of 5 year old Tanker assets

■ 3 months diff

■ 12 months diff

-6%

1 month diff

6 months diff



■ 3 months diff

■ 12 months diff



1 month diff

6 months diff













4%

2%

1 month diff

6 months diff

<sup>©</sup> Allied Shipbroking Inc. © Allied Chartering S.A.

# Sale & Purchase Secondhand Sales



17<sup>th</sup> - 21<sup>st</sup> June 2019

| VLCC   DAEWOO 5455   300,000 2019   DAEWOO 5B/ME   S. Korea   MAN-B&W   \$ 98.0m   SK Shipping   Geley Oct 19, 32   TCa trag 0.55   38,500 /day, sc filted   VLCC   HYUNDAI SAMHO   8022   50,997   2010   STX OFFSHORE & SHBLDG, S. Korea   MAN-B&W   \$ 92.5m   Frontline   Geley Jun 20, sc filted   Frontline   Geley Jun 20, sc filted   Frontline   Geley Jun 20, sc filted   S. Korea   MAN-B&W   \$ 92.5m   Frontline   Geley Jun 20, sc filted   Geley Jun 20, sc filted   Frontline   Geley Jun 20, sc filted   Geley Jun 2   |          | 21 Julie 2017 | _       | _     |