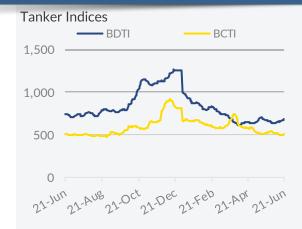

### Tanker Freight Market

|      | W-O-W change |        |                  |             |      |  |  |
|------|--------------|--------|------------------|-------------|------|--|--|
|      | 21 Jun       |        |                  | $\pm\Delta$ | ±%   |  |  |
| BDTI | 679          |        |                  | 17          | 2.6% |  |  |
| BCTI | 510          | $\sim$ | $\blacktriangle$ | 19          | 3.9% |  |  |