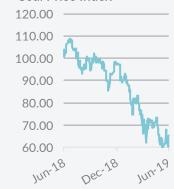

### Secondhand Market

| Aggregate F | Price Inde | X |                       | M-O-M c     | hange |  |
|-------------|------------|---|-----------------------|-------------|-------|--|
|             | 21 Jun     |   |                       | $\pm\Delta$ | ±%    |  |
| Capesize    | 60         |   | •                     | -1          | -2.1% |  |
| Panamax     | 61         |   | $\blacksquare$        | -1          | -1.1% |  |
| Supramax    | 64         |   | $\triangleright$      | 0           | 0.0%  |  |
| Handysize   | 72         |   | $\blacktriangleright$ | 0           | 0.0%  |  |
| VLCC        | 95         |   |                       | 2           | 2.4%  |  |
| Suezmax     | 83         |   |                       | 0           | 0.4%  |  |
| Aframax     | 97         |   |                       | 2           | 2.2%  |  |
| MR          | 114        |   |                       | 2           | 1.8%  |  |
|             |            |   |                       |             |       |  |