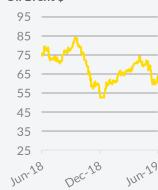

### Secondhand Market

| Aggregate F | Price Inde | X |                       | M-O-M c     | hange |  |
|-------------|------------|---|-----------------------|-------------|-------|--|
|             | 21 Jun     |   |                       | $\pm\Delta$ | ±%    |  |
| Capesize    | 60         |   | •                     | -1          | -2.1% |  |
| Panamax     | 61         |   | $\blacksquare$        | -1          | -1.1% |  |
| Supramax    | 64         |   | $\triangleright$      | 0           | 0.0%  |  |
| Handysize   | 72         |   | $\blacktriangleright$ | 0           | 0.0%  |  |
| VLCC        | 95         |   |                       | 2           | 2.4%  |  |
| Suezmax     | 83         |   |                       | 0           | 0.4%  |  |
| Aframax     | 97         |   |                       | 2           | 2.2%  |  |
| MR          | 114        |   |                       | 2           | 1.8%  |  |
|             |            |   |                       |             |       |  |