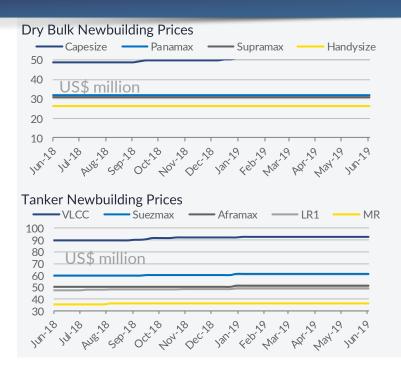

s have not enhanced respectively to justify any speculative ordering at the current quoted prices. Given that the seasonal summer market lull is now fast approaching, we do not expected to see any important jump in activity being noted. On the tanker side, activity has slowed down lately as well, despite the positive market outlook. Last week, we noted two new orders, but all in all interest from owners has been relatively subdued, especially when compared with the 1Q2018. Buying focus seems to have shifted more so towards 2nd hand units, as the lag between order and delivery is considered a vital drawback for the newbuildings right now, with most likely feeling that they would miss out on any potential freight market upsurge expected for the last quarter of the year, as well early 2020.



| Indicative Dry NB Price | last 5 years |        |      |      |      |      |
|-------------------------|--------------|--------|------|------|------|------|
|                         | 21 Jun       | 17 May | ±%   | Min  | Avg  | Max  |
| Dry Bulkers             |              |        |      |      |      |      |
| Capesize (180,000dwt)   | 51.0         | 51.0   | 0.0% | 41.8 | 48.3 | 58.0 |
| Kamsarmax (82,000dwt)   | 33.0         | 33.0   | 0.0% | 24.3 | 28.2 | 33.0 |
| Panamax (77,000dwt)     | 32.0         | 32.0   | 0.0% | 23.8 | 27.4 | 32.0 |
| Ultramax (64,000dwt)    | 31.0         | 31.0   | 0.0% | 22.3 | 26.1 | 31.0 |
| Handysize (37,000dwt)   | 26.0         | 26.0   | 0.0% | 19.5 | 22.3 | 26.0 |
| Container               |              |        |      |      |      |