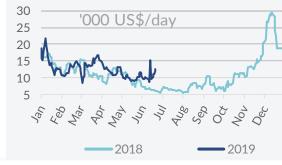

# Freight Market Dry Bulkers - Spot Market

17<sup>th</sup> - 21<sup>st</sup> June 2019

Capesize – The market rebound continued for yet another week, with the BCI climbing further up to 2,278bp, gaining around 27%, on the back of improved activity and sentiment. The main factor of the recent rate rise is the much higher interest being seen in the Atlantic basin, with several ballasters now deciding to head to the region in order to cover demand. The kingpin of the routes has been been of course the Brazil-China trade, where stems have increased significantly after several months of a complete lack in activity.

Panamax – Here we have seen a reversed trend lately, with the BPI losing another 3% during the previous week and closing at 1,096bp. Boosted activity in the transatlantic trade was not enough on its own to support the market as a whole, as the rest of the global routes remained relatively quiet. However, prospects are considered to be slightly more positive now than the previous weeks, leaving some space for improvement over the coming weeks.

**Supramax** – A slight improvement was seen in this size segment during this past week, as fresh interest noted in the Black Sea and Med helped boost rates significantly. However, gains were curbed from the subdued activity noted in the Atlantic (mainly ECSA). The BSI rose by 5% on a w-o-w basis climbing to 751bp.

**Handysize** – Following the positive market trends noted in the larger size segments, rates here also managed to move on an upward path during the past week, with the BHSI rising to 440bp, 5% higher compared to the week prior. Gains were posted mainly due to rising interest in the Atlantic.