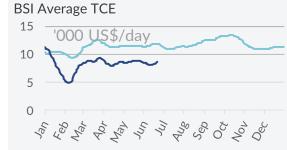

**Supramax** – A slight improvement was seen in this size segment during this past week, as fresh interest noted in the Black Sea and Med helped boost rates significantly. However, gains were curbed from the subdued activity noted in the Atlantic (mainly ECSA). The BSI rose by 5% on a w-o-w basis climbing to 751bp.

| Spot market rates & inc | lices     |           |       | Ave       | rage      |
|-------------------------|-----------|-----------|-------|-----------|-----------|
|                         | 21 Jun    | 14 Jun    | ±%    | 2019      | 2018      |
| Baltic Dry Index        |           |           |       |           |           |
| BDI                     | 1,239     | 1,085     | 14.2% | 882       | 1,349     |
| Capesize                |           |           |       |           |           |
| BCI                     | 2,278     | 1,800     | 26.6% | 1,082     | 2,096     |
| BCI 5TC                 | \$ 17,947 | \$ 14,203 | 26.4% | \$ 9,687  | \$ 16,457 |
| ATLANTIC RV             | \$ 17,125 | \$ 10,550 | 62.3% | \$ 9,343  | \$ 16,589 |
| Cont / FEast            | \$ 33,305 | \$ 28,055 | 18.7% | \$ 22,028 | \$ 30,755 |
| PACIFIC RV              | \$ 17,375 | \$ 16,063 | 8.2%  | \$ 9,426  | \$ 16,240 |
| FEast / ECSA            | \$ 18,723 | \$ 15,518 | 20.7% | \$ 10,113 | \$ 16,315 |
| Panamax                 |           |           |       |           |           |
| BPI                     | 1,096     | 1,131     | -3.1% | 1,030     | 1,451     |
| BPI - TCA               | \$ 8,795  | \$ 9,085  | -3.2% | \$ 8,260  | \$ 11,641 |
| ATLANTIC RV             | \$ 7,425  | \$ 7,270  | 2.1%  | \$ 7,402  | \$ 12,029 |
| Cont / FEast            | \$ 16,218 | \$ 16,659 | -2.6% | \$ 15,152 | \$ 19,051 |
| PACIFIC RV              | \$ 8,785  | \$ 9,505  | -7.6% | \$ 7,897  | \$ 10,753 |
| FEast / Cont            | \$ 2,752  | \$ 2,904  | -5.2% | \$ 2,588  | \$ 4,731  |
| Supramax                |           |           |       |           |           |
| BSI                     | 751       | 716       | 4.9%  | 729       | 1,030     |
| BSI - TCA               | \$ 8,570  | \$ 8,152  | 5.1%  | \$ 8,209  | \$ 11,485 |
| USG / FEast             | \$ 18,275 | \$ 18,053 | 1.2%  | \$ 17,296 | \$ 23,089 |
| Med / Feast             | \$ 16,346 | \$ 14,136 | 15.6% | \$ 13,712 | \$ 19,519 |
| PACIFIC RV              | \$ 7,179  | \$ 6,957  | 3.2%  | \$ 7,797  | \$ 10,240 |
| FEast / Cont            | \$ 4,110  | \$ 4,010  | 2.5%  | \$ 4,233  | \$ 6,467  |
| USG / Skaw              | \$ 13,481 | \$ 12,669 | 6.4%  | \$ 11,724 | \$ 18,607 |
| Skaw / USG              | \$ 5,572  | \$ 5,313  | 4.9%  | \$ 5,253  | \$ 8,140  |
| Handysize               |           | . ,       |       | , ,       |           |
| BHSI                    | 440       | 420       | 4.8%  | 410       | 597       |
| BHSI - TCA              | \$ 6,530  | \$ 6,276  | 4.0%  | \$ 6,047  | \$ 8,704  |
| Skaw / Rio              | \$ 4,130  | \$ 3,950  | 4.6%  | \$ 4,668  | \$ 7,558  |
| Skaw / Boston           | \$ 4,867  | \$ 4,650  | 4.7%  | \$ 5,180  | \$ 7,509  |
| Rio / Skaw              | \$ 9,722  | \$ 9,497  | 2.4%  | \$ 8,582  | \$ 11,858 |
| USG / Skaw              | \$ 8,107  | \$ 6,264  | 29.4% | \$ 6,171  | \$ 10,664 |
| SEAsia / Aus / Jap      | \$ 6,429  | \$ 6,571  | -2.2% | \$ 6,008  | \$ 8,032  |
| PACIFIC RV              | \$ 6,279  | \$ 6,354  | -1.2% | \$ 5,879  | \$ 7,988  |