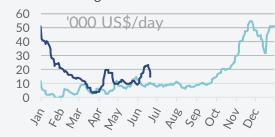

# Freight Market Dry Bulkers - Spot Market

17<sup>th</sup> - 21<sup>st</sup> June 2019

Capesize – The market rebound continued for yet another week, with the BCI climbing further up to 2,278bp, gaining around 27%, on the back of improved activity and sentiment. The main factor of the recent rate rise is the much higher interest being seen in the Atlantic basin, with several ballasters now deciding to head to the region in order to cover demand. The kingpin of the routes has been been of course the Brazil-China trade, where stems have increased significantly after several months of a complete lack in activity.

Panamax – Here we have seen a reversed trend lately, with the BPI losing another 3% during the previous week and closing at 1,096bp. Boosted activity in the transatlantic trade was not enough on its own to support the market as a whole, as the rest of the global routes remained relatively quiet. However, prospects are considered to be slightly more positive now than the previous weeks, leaving some space for improvement over the coming weeks.

**Supramax** – A slight improvement was seen in this size segment during this past week, as fresh interest noted in the Black Sea and Med helped boost rates significantly. However, gains were curbed from the subdued activity noted in the Atlantic (mainly ECSA). The BSI rose by 5% on a w-o-w basis climbing to 751bp.

**Handysize** – Following the positive market trends noted in the larger size segments, rates here also managed to move on an upward path during the past week, with the BHSI rising to 440bp, 5% higher compared to the week prior. Gains were posted mainly due to rising interest in the Atlantic.