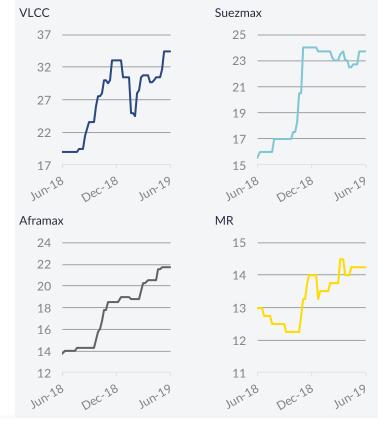

# Freight Market Tankers - Spot Market

17<sup>th</sup> - 21<sup>st</sup> June 2019

Crude Oil Carriers – An overall good week for the crude oil trade, with the BDTI witnessing an uptick of 2.6% on a weekly basis. In the VLs, after a sluggish start, things geared up considerably, with rates from the MEG rising more than 20% wo-w. Notwithstanding this, the Suezmax and the Aframax markets showed a rather negative face the past couple of days. WAF rates for Suezmaxes were under considerable pressure throughout the week, losing 19.4%. The Aframax benchmark routes, on the other hand, displayed some sort of resistance against further losses, with the MEG-SPORE route actually closing 12.2% higher.