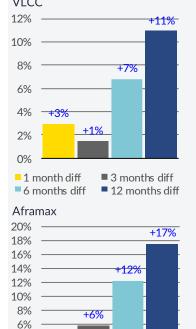

|        |      |      |      |       |
| 52k dwt    | Resale      | 38.50    | 37.50  | 2.7% | 33.0 | 36.2 | 39.0  |
| 52k dwt    | 5 year old  | 29.00    | 28.50  | 1.8% | 23.0 | 26.4 | 31.0  |
| 45k dwt    | 10 year old | 18.50    | 18.00  | 2.8% | 14.5 | 17.6 | 21.0  |
| 45k dwt    | 15 year old | 9 50     | 9 50   | 0.0% | 9.0  | 10.8 | 13 5  |

#### Price movements of 5 year old Dry Bulk assets Capesize **Panamax** 0% 6% -2% 5% -4% 4% -6% 3% -8% 2% -10% 1% 0% -12% -1% -14% -2% -16% -3% 1 month diff ■ 3 months diff ■ 1 month diff ■ 3 months diff 6 months diff ■ 12 months diff 6 months diff 12 months diff Supramax 14% 12% -1% 10% -2% 8% -3% 6% 4% 2% -5% +0% +0%

### Price movements of 5 year old Tanker assets

■ 3 months diff

■ 12 months diff

-6%

1 month diff

6 months diff



■ 3 months diff

■ 12 months diff



1 month diff

6 months diff













4%

2%

1 month diff

6 months diff

<sup>©</sup> Allied Shipbroking Inc. © Allied Chartering S.A.

# Sale & Purchase Secondhand Sales



17<sup>th</sup> - 21<sup>st</sup> June 2019

| VLCC   DAEWOO 5455   300,000 2019   DAEWOO 5B/ME   S. Korea   MAN-B&W   \$ 98.0m   SK Shipping   Geley Oct 19, 32   TCa trag 0.55   38,500 /day, sc filted   VLCC   HYUNDAI SAMHO   8022   50,997   2010   STX OFFSHORE & SHBLDG, S. Korea   MAN-B&W   \$ 92.5m   Frontline   Geley Jun 20, sc filted   Frontline   Geley Jun 20, sc filted   Frontline   Geley Jun 20, sc filted   S. Korea   MAN-B&W   \$ 92.5m   Frontline   Geley Jun 20, sc filted   Geley Jun 20, sc filted   Frontline   Geley Jun 20, sc filted   Geley Jun 2   |          | 21