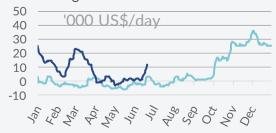

# Freight Market Dry Bulkers - Spot Market

17<sup>th</sup> - 21<sup>st</sup> June 2019

Capesize – The market rebound continued for yet another week, with the BCI climbing further up to 2,278bp, gaining around 27%, on the back of improved activity and sentiment. The main factor of the recent rate rise is the much higher interest being seen in the Atlantic basin, with several ballasters now deciding to head to the region in order to cover demand. The kingpin of the routes has been been of course the Brazil-China trade, where stems have increased significantly after several months of a complete lack in activity.

Panamax – Here we have seen a reversed trend lately, with the BPI losing another 3% during the previous week and closing at 1,096bp. Boosted activity in the transatlantic trade was not enough on its own to support the market as a whole, as the rest of the global routes remained relatively quiet. However, prospects are considered to be slightly more positive now than the previous weeks, leaving some space for improvement over the coming weeks.

**Supramax** – A slight improvement was seen in this size segment during this past week, as fresh interest noted in the Black Sea and Med helped boost rates significantly. However, gains were curbed from the subdued activity noted in the Atlantic (mainly ECSA). The BSI rose by 5% on a w-o-w basis climbing to 751bp.

**Handysize** – Following the positive market trends noted in the larger size segments, rates here also managed to move on an upward path during the past week, with the BHSI rising to 440bp, 5% higher compared to the week prior. Gains were posted mainly due to rising interest in the Atlantic.