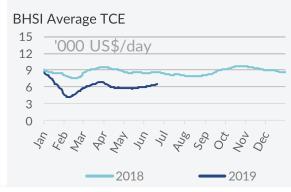

**Handysize** – Following the positive market trends noted in the larger size segments, rates here also managed to move on an upward path during the past week, with the BHSI rising to 440bp, 5% higher compared to the week prior. Gains were posted mainly due to rising interest in the Atlantic.

| Spot market rates & inc | lices     |           |       | Ave       | rage      |
|-------------------------|-----------|-----------|-------|-----------|-----------|
|                         | 21 Jun    | 14 Jun    | ±%    | 2019      | 2018      |
| Baltic Dry Index        |           |           |       |           |           |
| BDI                     | 1,239     | 1,085     | 14.2% | 882       | 1,349     |
| Capesize                |           |           |       |           |           |
| BCI                     | 2,278     | 1,800     | 26.6% | 1,082     | 2,096     |
| BCI 5TC                 | \$ 17,947 | \$ 14,203 | 26.4% | \$ 9,687  | \$ 16,457 |
| ATLANTIC RV             | \$ 17,125 | \$ 10,550 | 62.3% | \$ 9,343  | \$ 16,589 |
| Cont / FEast            | \$ 33,305 | \$ 28,055 | 18.7% | \$ 22,028 | \$ 30,755 |
| PACIFIC RV              | \$ 17,375 | \$ 16,063 | 8.2%  | \$ 9,426  | \$ 16,240 |
| FEast / ECSA            | \$ 18,723 | \$ 15,518 | 20.7% | \$ 10,113 | \$ 16,315 |
| Panamax                 |           |           |       |           |           |
| BPI                     | 1,096     | 1,131     | -3.1% | 1,030     | 1,451     |
| BPI - TCA               | \$ 8,795  | \$ 9,085  | -3.2% | \$ 8,260  | \$ 11,641 |
| ATLANTIC RV             | \$ 7,425  | \$ 7,270  | 2.1%  | \$ 7,402  | \$ 12,029 |
| Cont / FEast            | \$ 16,218 | \$ 16,659 | -2.6% | \$ 15,152 | \$ 19,051 |
| PACIFIC RV              | \$ 8,785  | \$ 9,505  | -7.6% | \$ 7,897  | \$ 10,753 |
| FEast / Cont            | \$ 2,752  | \$ 2,904  | -5.2% | \$ 2,588  | \$ 4,731  |
| Supramax                |           |           |       |           |           |
| BSI                     | 751       | 716       | 4.9%  | 729       | 1,030     |
| BSI - TCA               | \$ 8,570  | \$ 8,152  | 5.1%  | \$ 8,209  | \$ 11,485 |
| USG / FEast             | \$ 18,275 | \$ 18,053 | 1.2%  | \$ 17,296 | \$ 23,089 |
| Med / Feast             | \$ 16,346 | \$ 14,136 | 15.6% | \$ 13,712 | \$ 19,519 |
| PACIFIC RV              | \$ 7,179  | \$ 6,957  | 3.2%  | \$ 7,797  | \$ 10,240 |
| FEast / Cont            | \$ 4,110  | \$ 4,010  | 2.5%  | \$ 4,233  | \$ 6,467  |
| USG / Skaw              | \$ 13,481 | \$ 12,669 | 6.4%  | \$ 11,724 | \$ 18,607 |
| Skaw / USG              | \$ 5,572  | \$ 5,313  | 4.9%  | \$ 5,253  | \$ 8,140  |
| Handysize               |           | . ,       |       | , ,       |           |
| BHSI                    | 440       | 420       | 4.8%  | 410       | 597       |
| BHSI - TCA              | \$ 6,530  | \$ 6,276  | 4.0%  | \$ 6,047  | \$ 8,704  |
| Skaw / Rio              | \$ 4,130  | \$ 3,950  | 4.6%  | \$ 4,668  | \$ 7,558  |
| Skaw / Boston           | \$ 4,867  | \$ 4,650  | 4.7%  | \$ 5,180  | \$ 7,509  |
| Rio / Skaw              | \$ 9,722  | \$ 9,497  | 2.4%  | \$ 8,582  | \$ 11,858 |
| USG / Skaw              | \$ 8,107  | \$ 6,264  | 29.4% | \$ 6,171  | \$ 10,664 |
| SEAsia / Aus / Jap      | \$ 6,429  | \$ 6,571  | -2.2% | \$ 6,008  | \$ 8,032  |
| PACIFIC RV              | \$ 6,279  | \$ 6,354  | -1.2% | \$ 5,879  | \$ 7,988  |