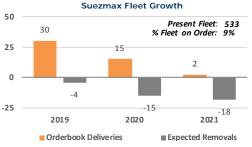

her lackluster fashion. An excess of prompt tonnage remains, but most would agree levels have reached a floor but there's also not much to indicate change on the nearby horizon. Tce's are equally weak for both long and short hauls and we can anticipate more of the same for next week's opening.



### **REPORTED TANKER SALES**

| Nerissa          | 299,235 | 06 | Nantong<br>COSCO KHI | \$29.00 | IN-<br>Mercator<br>Ltd | GR-NGM<br>Energy     |
|------------------|---------|----|----------------------|---------|------------------------|----------------------|
| Umgeni           | 16,500  | 11 | Taizhou<br>Sanfu     | PNR     | Grindrod               | Undisclose<br>d      |
| Maran<br>Capella | 159,700 | 98 | Daewoo               | \$11.50 | Maran<br>Tankers       | Unknown -<br>Storage |















# Projected World Oil Demand (Mnb/d)





Charles R. Weber Company, Inc.

3 Greenwich Office Park, Greenwich, CT 06831 Tel: +1 203 629-2300 1001 McKinney Street, Suite 475 Houston, TX 77002 Tel: +1 713 568-7233

www.crweber.com