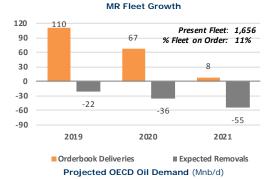

ckluster fashion. An excess of prompt tonnage remains, but most would agree levels have reached a floor but there's also not much to indicate change on the nearby horizon. Tce's are equally weak for both long and short hauls and we can anticipate more of the same for next week's opening.



### **REPORTED TANKER SALES**

| Nerissa          | 299,235 | 06 | Nantong<br>COSCO KHI | \$29.00 | IN-<br>Mercator<br>Ltd | GR-NGM<br>Energy     |
|------------------|---------|----|----------------------|---------|------------------------|----------------------|
| Umgeni           | 16,500  | 11 | Taizhou<br>Sanfu     | PNR     | Grindrod               | Undisclose<br>d      |
| Maran<br>Capella | 159,700 | 98 | Daewoo               | \$11.50 | Maran<br>Tankers       | Unknown -<br>Storage |















# Projected World Oil Demand (Mnb/d)





Charles R. Weber Company, Inc.

3 Greenwich Office Park, Greenwich, CT 06831 Tel: +1 203 629-2300 1001 McKinney Street, Suite 475 Houston, TX 77002 Tel: +1 713 568-7233

www.crweber.com