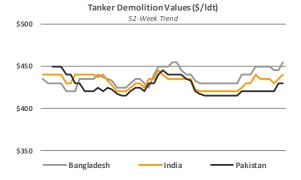

# TANKER REPORT

| WS/LS   | TCE                                                                        | WS/LS                                                                                                                                                                                                                                                                                                                                                                                                                                                                                                                                                                                                                                      | TCE                                                                                                                                                                                                                                                                                                                                                                                                                                                                                                                                                                                                                                                                                                                                                                                                                                                                                     |
|---------|----------------------------------------------------------------------------|--------------------------------------------------------------------------------------------------------------------------------------------------------------------------------------------------------------------------------------------------------------------------------------------------------------------------------------------------------------------------------------------------------------------------------------------------------------------------------------------------------------------------------------------------------------------------------------------------------------------------------------------|-----------------------------------------------------------------------------------------------------------------------------------------------------------------------------------------------------------------------------------------------------------------------------------------------------------------------------------------------------------------------------------------------------------------------------------------------------------------------------------------------------------------------------------------------------------------------------------------------------------------------------------------------------------------------------------------------------------------------------------------------------------------------------------------------------------------------------------------------------------------------------------------|
| 12      | -Apr                                                                       | 18-Apr                                                                                                                                                                                                                                                                                                                                                                                                                                                                                                                                                                                                                                     |                                                                                                                                                                                                                                                                                                                                                                                                                                                                                                                                                                                                                                                                                                                                                                                                                                                                                         |
| 19.0    |                                                                            | 19.3                                                                                                                                                                                                                                                                                                                                                                                                                                                                                                                                                                                                                                       | -                                                                                                                                                                                                                                                                                                                                                                                                                                                                                                                                                                                                                                                                                                                                                                                                                                                                                       |
| 37.8    | \$14,054                                                                   | 40.5                                                                                                                                                                                                                                                                                                                                                                                                                                                                                                                                                                                                                                       | \$17,298                                                                                                                                                                                                                                                                                                                                                                                                                                                                                                                                                                                                                                                                                                                                                                                                                                                                                |
| 36.4    | \$14,532                                                                   | 39.3                                                                                                                                                                                                                                                                                                                                                                                                                                                                                                                                                                                                                                       | \$18,12                                                                                                                                                                                                                                                                                                                                                                                                                                                                                                                                                                                                                                                                                                                                                                                                                                                                                 |
| 39.0    | \$13,599                                                                   | 42.1                                                                                                                                                                                                                                                                                                                                                                                                                                                                                                                                                                                                                                       | \$17,382                                                                                                                                                                                                                                                                                                                                                                                                                                                                                                                                                                                                                                                                                                                                                                                                                                                                                |
| 41.6    | \$17,873                                                                   | 44.4                                                                                                                                                                                                                                                                                                                                                                                                                                                                                                                                                                                                                                       | \$17,87                                                                                                                                                                                                                                                                                                                                                                                                                                                                                                                                                                                                                                                                                                                                                                                                                                                                                 |
| \$3.54m | \$11,723                                                                   | \$3.70m                                                                                                                                                                                                                                                                                                                                                                                                                                                                                                                                                                                                                                    | \$13,59                                                                                                                                                                                                                                                                                                                                                                                                                                                                                                                                                                                                                                                                                                                                                                                                                                                                                 |
|         | \$20,879                                                                   |                                                                                                                                                                                                                                                                                                                                                                                                                                                                                                                                                                                                                                            | \$22,70                                                                                                                                                                                                                                                                                                                                                                                                                                                                                                                                                                                                                                                                                                                                                                                                                                                                                 |
|         | \$15,700                                                                   |                                                                                                                                                                                                                                                                                                                                                                                                                                                                                                                                                                                                                                            | \$18,94                                                                                                                                                                                                                                                                                                                                                                                                                                                                                                                                                                                                                                                                                                                                                                                                                                                                                 |
|         |                                                                            |                                                                                                                                                                                                                                                                                                                                                                                                                                                                                                                                                                                                                                            |                                                                                                                                                                                                                                                                                                                                                                                                                                                                                                                                                                                                                                                                                                                                                                                                                                                                                         |
| 65.0    | \$16,333                                                                   | 70.0                                                                                                                                                                                                                                                                                                                                                                                                                                                                                                                                                                                                                                       | \$19,27                                                                                                                                                                                                                                                                                                                                                                                                                                                                                                                                                                                                                                                                                                                                                                                                                                                                                 |
| 70.5    | \$14,175                                                                   | 74.4                                                                                                                                                                                                                                                                                                                                                                                                                                                                                                                                                                                                                                       | \$16,37                                                                                                                                                                                                                                                                                                                                                                                                                                                                                                                                                                                                                                                                                                                                                                                                                                                                                 |
| 80.5    |                                                                            | 92.5                                                                                                                                                                                                                                                                                                                                                                                                                                                                                                                                                                                                                                       | \$22,54                                                                                                                                                                                                                                                                                                                                                                                                                                                                                                                                                                                                                                                                                                                                                                                                                                                                                 |
| 52.5    |                                                                            | 55.8                                                                                                                                                                                                                                                                                                                                                                                                                                                                                                                                                                                                                                       | \$11,95                                                                                                                                                                                                                                                                                                                                                                                                                                                                                                                                                                                                                                                                                                                                                                                                                                                                                 |
| 46.5    |                                                                            | 47.5                                                                                                                                                                                                                                                                                                                                                                                                                                                                                                                                                                                                                                       | -                                                                                                                                                                                                                                                                                                                                                                                                                                                                                                                                                                                                                                                                                                                                                                                                                                                                                       |
|         | \$20.681                                                                   |                                                                                                                                                                                                                                                                                                                                                                                                                                                                                                                                                                                                                                            | \$21,73                                                                                                                                                                                                                                                                                                                                                                                                                                                                                                                                                                                                                                                                                                                                                                                                                                                                                 |
| 40.0    |                                                                            | 36.3                                                                                                                                                                                                                                                                                                                                                                                                                                                                                                                                                                                                                                       | -                                                                                                                                                                                                                                                                                                                                                                                                                                                                                                                                                                                                                                                                                                                                                                                                                                                                                       |
|         |                                                                            |                                                                                                                                                                                                                                                                                                                                                                                                                                                                                                                                                                                                                                            |                                                                                                                                                                                                                                                                                                                                                                                                                                                                                                                                                                                                                                                                                                                                                                                                                                                                                         |
|         | \$29.079                                                                   |                                                                                                                                                                                                                                                                                                                                                                                                                                                                                                                                                                                                                                            | \$27,53                                                                                                                                                                                                                                                                                                                                                                                                                                                                                                                                                                                                                                                                                                                                                                                                                                                                                 |
|         |                                                                            |                                                                                                                                                                                                                                                                                                                                                                                                                                                                                                                                                                                                                                            | \$21,02                                                                                                                                                                                                                                                                                                                                                                                                                                                                                                                                                                                                                                                                                                                                                                                                                                                                                 |
|         | 711714                                                                     |                                                                                                                                                                                                                                                                                                                                                                                                                                                                                                                                                                                                                                            | 7-1/                                                                                                                                                                                                                                                                                                                                                                                                                                                                                                                                                                                                                                                                                                                                                                                                                                                                                    |
| 81.0    | \$3 117                                                                    | 85 O                                                                                                                                                                                                                                                                                                                                                                                                                                                                                                                                                                                                                                       | \$6,03                                                                                                                                                                                                                                                                                                                                                                                                                                                                                                                                                                                                                                                                                                                                                                                                                                                                                  |
|         |                                                                            |                                                                                                                                                                                                                                                                                                                                                                                                                                                                                                                                                                                                                                            | \$11,73                                                                                                                                                                                                                                                                                                                                                                                                                                                                                                                                                                                                                                                                                                                                                                                                                                                                                 |
|         |                                                                            |                                                                                                                                                                                                                                                                                                                                                                                                                                                                                                                                                                                                                                            | \$3,26                                                                                                                                                                                                                                                                                                                                                                                                                                                                                                                                                                                                                                                                                                                                                                                                                                                                                  |
|         | Ψ2,000                                                                     |                                                                                                                                                                                                                                                                                                                                                                                                                                                                                                                                                                                                                                            | Ψ0,20                                                                                                                                                                                                                                                                                                                                                                                                                                                                                                                                                                                                                                                                                                                                                                                                                                                                                   |
|         | \$12 935                                                                   |                                                                                                                                                                                                                                                                                                                                                                                                                                                                                                                                                                                                                                            | \$14,12                                                                                                                                                                                                                                                                                                                                                                                                                                                                                                                                                                                                                                                                                                                                                                                                                                                                                 |
|         |                                                                            |                                                                                                                                                                                                                                                                                                                                                                                                                                                                                                                                                                                                                                            | \$7,44                                                                                                                                                                                                                                                                                                                                                                                                                                                                                                                                                                                                                                                                                                                                                                                                                                                                                  |
|         |                                                                            |                                                                                                                                                                                                                                                                                                                                                                                                                                                                                                                                                                                                                                            | \$15,54                                                                                                                                                                                                                                                                                                                                                                                                                                                                                                                                                                                                                                                                                                                                                                                                                                                                                 |
| 100.0   |                                                                            | .02.0                                                                                                                                                                                                                                                                                                                                                                                                                                                                                                                                                                                                                                      | \$9,83                                                                                                                                                                                                                                                                                                                                                                                                                                                                                                                                                                                                                                                                                                                                                                                                                                                                                  |
|         | <del>\$0,012</del>                                                         |                                                                                                                                                                                                                                                                                                                                                                                                                                                                                                                                                                                                                                            | Ψ,,σο                                                                                                                                                                                                                                                                                                                                                                                                                                                                                                                                                                                                                                                                                                                                                                                                                                                                                   |
| 125.0   | \$10 707                                                                   | 127.5                                                                                                                                                                                                                                                                                                                                                                                                                                                                                                                                                                                                                                      | \$11,44                                                                                                                                                                                                                                                                                                                                                                                                                                                                                                                                                                                                                                                                                                                                                                                                                                                                                 |
|         |                                                                            |                                                                                                                                                                                                                                                                                                                                                                                                                                                                                                                                                                                                                                            | \$11,42                                                                                                                                                                                                                                                                                                                                                                                                                                                                                                                                                                                                                                                                                                                                                                                                                                                                                 |
|         |                                                                            |                                                                                                                                                                                                                                                                                                                                                                                                                                                                                                                                                                                                                                            | \$21,35                                                                                                                                                                                                                                                                                                                                                                                                                                                                                                                                                                                                                                                                                                                                                                                                                                                                                 |
| 103.0   |                                                                            | 103.0                                                                                                                                                                                                                                                                                                                                                                                                                                                                                                                                                                                                                                      | \$12,40                                                                                                                                                                                                                                                                                                                                                                                                                                                                                                                                                                                                                                                                                                                                                                                                                                                                                 |
|         | Ψ12,073                                                                    |                                                                                                                                                                                                                                                                                                                                                                                                                                                                                                                                                                                                                                            | Ψ12,40                                                                                                                                                                                                                                                                                                                                                                                                                                                                                                                                                                                                                                                                                                                                                                                                                                                                                  |
| 0F 1    | ¢11 226                                                                    | 02 E                                                                                                                                                                                                                                                                                                                                                                                                                                                                                                                                                                                                                                       | \$13,84                                                                                                                                                                                                                                                                                                                                                                                                                                                                                                                                                                                                                                                                                                                                                                                                                                                                                 |
|         |                                                                            |                                                                                                                                                                                                                                                                                                                                                                                                                                                                                                                                                                                                                                            | \$13,64                                                                                                                                                                                                                                                                                                                                                                                                                                                                                                                                                                                                                                                                                                                                                                                                                                                                                 |
|         |                                                                            |                                                                                                                                                                                                                                                                                                                                                                                                                                                                                                                                                                                                                                            | \$7,23                                                                                                                                                                                                                                                                                                                                                                                                                                                                                                                                                                                                                                                                                                                                                                                                                                                                                  |
|         |                                                                            | \$1.00111                                                                                                                                                                                                                                                                                                                                                                                                                                                                                                                                                                                                                                  | \$16,37                                                                                                                                                                                                                                                                                                                                                                                                                                                                                                                                                                                                                                                                                                                                                                                                                                                                                 |
|         |                                                                            |                                                                                                                                                                                                                                                                                                                                                                                                                                                                                                                                                                                                                                            | \$10,37                                                                                                                                                                                                                                                                                                                                                                                                                                                                                                                                                                                                                                                                                                                                                                                                                                                                                 |
|         | \$15,125                                                                   |                                                                                                                                                                                                                                                                                                                                                                                                                                                                                                                                                                                                                                            | φ14,07                                                                                                                                                                                                                                                                                                                                                                                                                                                                                                                                                                                                                                                                                                                                                                                                                                                                                  |
| OF 2    | ¢0 E04                                                                     | 00.1                                                                                                                                                                                                                                                                                                                                                                                                                                                                                                                                                                                                                                       | ¢7.42                                                                                                                                                                                                                                                                                                                                                                                                                                                                                                                                                                                                                                                                                                                                                                                                                                                                                   |
|         |                                                                            |                                                                                                                                                                                                                                                                                                                                                                                                                                                                                                                                                                                                                                            | \$7,42                                                                                                                                                                                                                                                                                                                                                                                                                                                                                                                                                                                                                                                                                                                                                                                                                                                                                  |
|         |                                                                            |                                                                                                                                                                                                                                                                                                                                                                                                                                                                                                                                                                                                                                            | \$9,15                                                                                                                                                                                                                                                                                                                                                                                                                                                                                                                                                                                                                                                                                                                                                                                                                                                                                  |
|         |                                                                            |                                                                                                                                                                                                                                                                                                                                                                                                                                                                                                                                                                                                                                            | \$8,79                                                                                                                                                                                                                                                                                                                                                                                                                                                                                                                                                                                                                                                                                                                                                                                                                                                                                  |
|         |                                                                            |                                                                                                                                                                                                                                                                                                                                                                                                                                                                                                                                                                                                                                            | \$16,69                                                                                                                                                                                                                                                                                                                                                                                                                                                                                                                                                                                                                                                                                                                                                                                                                                                                                 |
|         | \$13,900                                                                   |                                                                                                                                                                                                                                                                                                                                                                                                                                                                                                                                                                                                                                            | \$12,05                                                                                                                                                                                                                                                                                                                                                                                                                                                                                                                                                                                                                                                                                                                                                                                                                                                                                 |
| 1545    | ¢14.017                                                                    | 145 /                                                                                                                                                                                                                                                                                                                                                                                                                                                                                                                                                                                                                                      | ¢10.15                                                                                                                                                                                                                                                                                                                                                                                                                                                                                                                                                                                                                                                                                                                                                                                                                                                                                  |
|         |                                                                            |                                                                                                                                                                                                                                                                                                                                                                                                                                                                                                                                                                                                                                            | \$13,15                                                                                                                                                                                                                                                                                                                                                                                                                                                                                                                                                                                                                                                                                                                                                                                                                                                                                 |
|         |                                                                            |                                                                                                                                                                                                                                                                                                                                                                                                                                                                                                                                                                                                                                            | \$56                                                                                                                                                                                                                                                                                                                                                                                                                                                                                                                                                                                                                                                                                                                                                                                                                                                                                    |
|         |                                                                            |                                                                                                                                                                                                                                                                                                                                                                                                                                                                                                                                                                                                                                            | \$12,06                                                                                                                                                                                                                                                                                                                                                                                                                                                                                                                                                                                                                                                                                                                                                                                                                                                                                 |
|         |                                                                            |                                                                                                                                                                                                                                                                                                                                                                                                                                                                                                                                                                                                                                            | \$7,11                                                                                                                                                                                                                                                                                                                                                                                                                                                                                                                                                                                                                                                                                                                                                                                                                                                                                  |
|         |                                                                            |                                                                                                                                                                                                                                                                                                                                                                                                                                                                                                                                                                                                                                            | \$13,55                                                                                                                                                                                                                                                                                                                                                                                                                                                                                                                                                                                                                                                                                                                                                                                                                                                                                 |
|         |                                                                            |                                                                                                                                                                                                                                                                                                                                                                                                                                                                                                                                                                                                                                            | \$8,96                                                                                                                                                                                                                                                                                                                                                                                                                                                                                                                                                                                                                                                                                                                                                                                                                                                                                  |
|         |                                                                            |                                                                                                                                                                                                                                                                                                                                                                                                                                                                                                                                                                                                                                            | \$12,73                                                                                                                                                                                                                                                                                                                                                                                                                                                                                                                                                                                                                                                                                                                                                                                                                                                                                 |
|         | \$14,210                                                                   |                                                                                                                                                                                                                                                                                                                                                                                                                                                                                                                                                                                                                                            | \$12,37                                                                                                                                                                                                                                                                                                                                                                                                                                                                                                                                                                                                                                                                                                                                                                                                                                                                                 |
|         |                                                                            |                                                                                                                                                                                                                                                                                                                                                                                                                                                                                                                                                                                                                                            |                                                                                                                                                                                                                                                                                                                                                                                                                                                                                                                                                                                                                                                                                                                                                                                                                                                                                         |
|         | 12. 19.0 37.8 36.4 39.0 41.6 \$3.54m 65.0 70.5 80.5 52.5 46.5 40.0 \$2.68m | 12-Apr  19.0  37.8 \$14,054  36.4 \$14,532  39.0 \$13,599  41.6 \$17,873  \$3.54m \$11,723  \$20,879  \$15,700  65.0 \$16,333  70.5 \$14,175  80.5 \$14,175  80.5 \$14,579  52.5 \$9,273  46.5  \$20,681  40.0  \$2.68m  \$29,079  \$17,152  81.0 \$3,117  63.0 \$8,761  76.0 \$2,663  69.5  \$12,935  82.5 \$7,383  100.0 \$14,588  \$8,312  125.0 \$10,797  109.0 \$12,537  165.0 \$21,526  \$12,675  95.1 \$14,226  \$1.89m \$12,158  \$1.91m \$8,012  \$16,921  \$15,123  95.2 \$8,506  \$1.75m \$13,057  115.8 \$8,941  \$19,464  \$13,985  154.5 \$14,917  88.0 \$2,867  \$14,902  \$442k \$11,194  \$1.24m \$15,588  120.5 \$10,063 | 12-Apr 19.0  19.0  37.8 \$14,054 40.5  36.4 \$14,532 39.3  39.0 \$13,599 42.1  41.6 \$17,873 44.4  \$3.54m \$11,723 \$3.70m  \$20,879  \$15,700  65.0 \$16,333 70.0  65.0 \$16,333 70.0  70.5 \$14,175 74.4  80.5 \$14,579 92.5  52.5 \$9,273 55.8  46.5 47.5  \$20,681  40.0 36.3  \$2.68m \$2.70m  \$29,079  \$17,152  81.0 \$3,117 85.0  63.0 \$8,761 67.5  76.0 \$2,663 77.5  69.5 71.9  \$12,935  82.5 \$7,383 82.5  100.0 \$14,588 102.5  \$8,312  125.0 \$10,797 127.5  109.0 \$12,537 105.0  165.0 \$21,526 165.0  \$1.915  \$1.91m \$8,012 \$1.85m  \$16,921  \$15,123  95.2 \$8,506 90.1  \$1.75m \$13,057 \$1.54m  115.8 \$8,941 114.9  \$14,902  \$14,902  \$14,902  \$14,902  \$14,902  \$14,902  \$14,902  \$14,902  \$14,902  \$14,902  \$14,902  \$14,902  \$14,902  \$14,902  \$14,902  \$14,902  \$14,902  \$14,902  \$15,588 \$1.17m  120.5 \$10,063 115.0  \$13,213 |