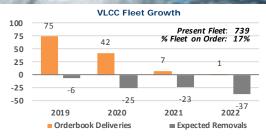

# TANKER REPORT

| WS/LS   | TCE                                                                        | WS/LS                                                                                                                                                                                                                                                                                                                                                                                                                                                                                                                                                                                                                                      | TCE                                                                                                                                                                                                                                                                                                                                                                                                                                                                                                                                                                                                                                                                                                                                                                                                                                                                                     |
|---------|----------------------------------------------------------------------------|--------------------------------------------------------------------------------------------------------------------------------------------------------------------------------------------------------------------------------------------------------------------------------------------------------------------------------------------------------------------------------------------------------------------------------------------------------------------------------------------------------------------------------------------------------------------------------------------------------------------------------------------|-----------------------------------------------------------------------------------------------------------------------------------------------------------------------------------------------------------------------------------------------------------------------------------------------------------------------------------------------------------------------------------------------------------------------------------------------------------------------------------------------------------------------------------------------------------------------------------------------------------------------------------------------------------------------------------------------------------------------------------------------------------------------------------------------------------------------------------------------------------------------------------------|
| 12      | -Apr                                                                       | 18-Apr                                                                                                                                                                                                                                                                                                                                                                                                                                                                                                                                                                                                                                     |                                                                                                                                                                                                                                                                                                                                                                                                                                                                                                                                                                                                                                                                                                                                                                                                                                                                                         |
| 19.0    |                                                                            | 19.3                                                                                                                                                                                                                                                                                                                                                                                                                                                                                                                                                                                                                                       | -                                                                                                                                                                                                                                                                                                                                                                                                                                                                                                                                                                                                                                                                                                                                                                                                                                                                                       |
| 37.8    | \$14,054                                                                   | 40.5                                                                                                                                                                                                                                                                                                                                                                                                                                                                                                                                                                                                                                       | \$17,298                                                                                                                                                                                                                                                                                                                                                                                                                                                                                                                                                                                                                                                                                                                                                                                                                                                                                |
| 36.4    | \$14,532                                                                   | 39.3                                                                                                                                                                                                                                                                                                                                                                                                                                                                                                                                                                                                                                       | \$18,12                                                                                                                                                                                                                                                                                                                                                                                                                                                                                                                                                                                                                                                                                                                                                                                                                                                                                 |
| 39.0    | \$13,599                                                                   | 42.1                                                                                                                                                                                                                                                                                                                                                                                                                                                                                                                                                                                                                                       | \$17,382                                                                                                                                                                                                                                                                                                                                                                                                                                                                                                                                                                                                                                                                                                                                                                                                                                                                                |
| 41.6    | \$17,873                                                                   | 44.4                                                                                                                                                                                                                                                                                                                                                                                                                                                                                                                                                                                                                                       | \$17,87                                                                                                                                                                                                                                                                                                                                                                                                                                                                                                                                                                                                                                                                                                                                                                                                                                                                                 |
| \$3.54m | \$11,723                                                                   | \$3.70m                                                                                                                                                                                                                                                                                                                                                                                                                                                                                                                                                                                                                                    | \$13,59                                                                                                                                                                                                                                                                                                                                                                                                                                                                                                                                                                                                                                                                                                                                                                                                                                                                                 |
|         | \$20,879                                                                   |                                                                                                                                                                                                                                                                                                                                                                                                                                                                                                                                                                                                                                            | \$22,70                                                                                                                                                                                                                                                                                                                                                                                                                                                                                                                                                                                                                                                                                                                                                                                                                                                                                 |
|         | \$15,700                                                                   |                                                                                                                                                                                                                                                                                                                                                                                                                                                                                                                                                                                                                                            | \$18,94                                                                                                                                                                                                                                                                                                                                                                                                                                                                                                                                                                                                                                                                                                                                                                                                                                                                                 |
|         |                                                                            |                                                                                                                                                                                                                                                                                                                                                                                                                                                                                                                                                                                                                                            |                                                                                                                                                                                                                                                                                                                                                                                                                                                                                                                                                                                                                                                                                                                                                                                                                                                                                         |
| 65.0    | \$16,333                                                                   | 70.0                                                                                                                                                                                                                                                                                                                                                                                                                                                                                                                                                                                                                                       | \$19,27                                                                                                                                                                                                                                                                                                                                                                                                                                                                                                                                                                                                                                                                                                                                                                                                                                                                                 |
| 70.5    | \$14,175                                                                   | 74.4                                                                                                                                                                                                                                                                                                                                                                                                                                                                                                                                                                                                                                       | \$16,37                                                                                                                                                                                                                                                                                                                                                                                                                                                                                                                                                                                                                                                                                                                                                                                                                                                                                 |
| 80.5    |                                                                            | 92.5                                                                                                                                                                                                                                                                                                                                                                                                                                                                                                                                                                                                                                       | \$22,54                                                                                                                                                                                                                                                                                                                                                                                                                                                                                                                                                                                                                                                                                                                                                                                                                                                                                 |
| 52.5    |                                                                            | 55.8                                                                                                                                                                                                                                                                                                                                                                                                                                                                                                                                                                                                                                       | \$11,95                                                                                                                                                                                                                                                                                                                                                                                                                                                                                                                                                                                                                                                                                                                                                                                                                                                                                 |
| 46.5    |                                                                            | 47.5                                                                                                                                                                                                                                                                                                                                                                                                                                                                                                                                                                                                                                       | -                                                                                                                                                                                                                                                                                                                                                                                                                                                                                                                                                                                                                                                                                                                                                                                                                                                                                       |
|         | \$20.681                                                                   |                                                                                                                                                                                                                                                                                                                                                                                                                                                                                                                                                                                                                                            | \$21,73                                                                                                                                                                                                                                                                                                                                                                                                                                                                                                                                                                                                                                                                                                                                                                                                                                                                                 |
| 40.0    |                                                                            | 36.3                                                                                                                                                                                                                                                                                                                                                                                                                                                                                                                                                                                                                                       | -                                                                                                                                                                                                                                                                                                                                                                                                                                                                                                                                                                                                                                                                                                                                                                                                                                                                                       |
|         |                                                                            |                                                                                                                                                                                                                                                                                                                                                                                                                                                                                                                                                                                                                                            |                                                                                                                                                                                                                                                                                                                                                                                                                                                                                                                                                                                                                                                                                                                                                                                                                                                                                         |
|         | \$29.079                                                                   |                                                                                                                                                                                                                                                                                                                                                                                                                                                                                                                                                                                                                                            | \$27,53                                                                                                                                                                                                                                                                                                                                                                                                                                                                                                                                                                                                                                                                                                                                                                                                                                                                                 |
|         |                                                                            |                                                                                                                                                                                                                                                                                                                                                                                                                                                                                                                                                                                                                                            | \$21,02                                                                                                                                                                                                                                                                                                                                                                                                                                                                                                                                                                                                                                                                                                                                                                                                                                                                                 |
|         | 711714                                                                     |                                                                                                                                                                                                                                                                                                                                                                                                                                                                                                                                                                                                                                            | 7-1/                                                                                                                                                                                                                                                                                                                                                                                                                                                                                                                                                                                                                                                                                                                                                                                                                                                                                    |
| 81.0    | \$3 117                                                                    | 85 O                                                                                                                                                                                                                                                                                                                                                                                                                                                                                                                                                                                                                                       | \$6,03                                                                                                                                                                                                                                                                                                                                                                                                                                                                                                                                                                                                                                                                                                                                                                                                                                                                                  |
|         |                                                                            |                                                                                                                                                                                                                                                                                                                                                                                                                                                                                                                                                                                                                                            | \$11,73                                                                                                                                                                                                                                                                                                                                                                                                                                                                                                                                                                                                                                                                                                                                                                                                                                                                                 |
|         |                                                                            |                                                                                                                                                                                                                                                                                                                                                                                                                                                                                                                                                                                                                                            | \$3,26                                                                                                                                                                                                                                                                                                                                                                                                                                                                                                                                                                                                                                                                                                                                                                                                                                                                                  |
|         | Ψ2,000                                                                     |                                                                                                                                                                                                                                                                                                                                                                                                                                                                                                                                                                                                                                            | Ψ0,20                                                                                                                                                                                                                                                                                                                                                                                                                                                                                                                                                                                                                                                                                                                                                                                                                                                                                   |
|         | \$12 935                                                                   |                                                                                                                                                                                                                                                                                                                                                                                                                                                                                                                                                                                                                                            | \$14,12                                                                                                                                                                                                                                                                                                                                                                                                                                                                                                                                                                                                                                                                                                                                                                                                                                                                                 |
|         |                                                                            |                                                                                                                                                                                                                                                                                                                                                                                                                                                                                                                                                                                                                                            | \$7,44                                                                                                                                                                                                                                                                                                                                                                                                                                                                                                                                                                                                                                                                                                                                                                                                                                                                                  |
|         |                                                                            |                                                                                                                                                                                                                                                                                                                                                                                                                                                                                                                                                                                                                                            | \$15,54                                                                                                                                                                                                                                                                                                                                                                                                                                                                                                                                                                                                                                                                                                                                                                                                                                                                                 |
| 100.0   |                                                                            | .02.0                                                                                                                                                                                                                                                                                                                                                                                                                                                                                                                                                                                                                                      | \$9,83                                                                                                                                                                                                                                                                                                                                                                                                                                                                                                                                                                                                                                                                                                                                                                                                                                                                                  |
|         | <del>\$0,012</del>                                                         |                                                                                                                                                                                                                                                                                                                                                                                                                                                                                                                                                                                                                                            | Ψ,,σο                                                                                                                                                                                                                                                                                                                                                                                                                                                                                                                                                                                                                                                                                                                                                                                                                                                                                   |
| 125.0   | \$10 707                                                                   | 127.5                                                                                                                                                                                                                                                                                                                                                                                                                                                                                                                                                                                                                                      | \$11,44                                                                                                                                                                                                                                                                                                                                                                                                                                                                                                                                                                                                                                                                                                                                                                                                                                                                                 |
|         |                                                                            |                                                                                                                                                                                                                                                                                                                                                                                                                                                                                                                                                                                                                                            | \$11,42                                                                                                                                                                                                                                                                                                                                                                                                                                                                                                                                                                                                                                                                                                                                                                                                                                                                                 |
|         |                                                                            |                                                                                                                                                                                                                                                                                                                                                                                                                                                                                                                                                                                                                                            | \$21,35                                                                                                                                                                                                                                                                                                                                                                                                                                                                                                                                                                                                                                                                                                                                                                                                                                                                                 |
| 103.0   |                                                                            | 103.0                                                                                                                                                                                                                                                                                                                                                                                                                                                                                                                                                                                                                                      | \$12,40                                                                                                                                                                                                                                                                                                                                                                                                                                                                                                                                                                                                                                                                                                                                                                                                                                                                                 |
|         | Ψ12,073                                                                    |                                                                                                                                                                                                                                                                                                                                                                                                                                                                                                                                                                                                                                            | Ψ12,40                                                                                                                                                                                                                                                                                                                                                                                                                                                                                                                                                                                                                                                                                                                                                                                                                                                                                  |
| 0F 1    | ¢11 226                                                                    | 02 E                                                                                                                                                                                                                                                                                                                                                                                                                                                                                                                                                                                                                                       | \$13,84                                                                                                                                                                                                                                                                                                                                                                                                                                                                                                                                                                                                                                                                                                                                                                                                                                                                                 |
|         |                                                                            |                                                                                                                                                                                                                                                                                                                                                                                                                                                                                                                                                                                                                                            | \$13,64                                                                                                                                                                                                                                                                                                                                                                                                                                                                                                                                                                                                                                                                                                                                                                                                                                                                                 |
|         |                                                                            |                                                                                                                                                                                                                                                                                                                                                                                                                                                                                                                                                                                                                                            | \$7,23                                                                                                                                                                                                                                                                                                                                                                                                                                                                                                                                                                                                                                                                                                                                                                                                                                                                                  |
|         |                                                                            | \$1.00111                                                                                                                                                                                                                                                                                                                                                                                                                                                                                                                                                                                                                                  | \$16,37                                                                                                                                                                                                                                                                                                                                                                                                                                                                                                                                                                                                                                                                                                                                                                                                                                                                                 |
|         |                                                                            |                                                                                                                                                                                                                                                                                                                                                                                                                                                                                                                                                                                                                                            | \$10,37                                                                                                                                                                                                                                                                                                                                                                                                                                                                                                                                                                                                                                                                                                                                                                                                                                                                                 |
|         | \$15,125                                                                   |                                                                                                                                                                                                                                                                                                                                                                                                                                                                                                                                                                                                                                            | φ14,07                                                                                                                                                                                                                                                                                                                                                                                                                                                                                                                                                                                                                                                                                                                                                                                                                                                                                  |
| OF 2    | ¢0 E04                                                                     | 00.1                                                                                                                                                                                                                                                                                                                                                                                                                                                                                                                                                                                                                                       | ¢7.42                                                                                                                                                                                                                                                                                                                                                                                                                                                                                                                                                                                                                                                                                                                                                                                                                                                                                   |
|         |                                                                            |                                                                                                                                                                                                                                                                                                                                                                                                                                                                                                                                                                                                                                            | \$7,42                                                                                                                                                                                                                                                                                                                                                                                                                                                                                                                                                                                                                                                                                                                                                                                                                                                                                  |
|         |                                                                            |                                                                                                                                                                                                                                                                                                                                                                                                                                                                                                                                                                                                                                            | \$9,15                                                                                                                                                                                                                                                                                                                                                                                                                                                                                                                                                                                                                                                                                                                                                                                                                                                                                  |
|         |                                                                            |                                                                                                                                                                                                                                                                                                                                                                                                                                                                                                                                                                                                                                            | \$8,79                                                                                                                                                                                                                                                                                                                                                                                                                                                                                                                                                                                                                                                                                                                                                                                                                                                                                  |
|         |                                                                            |                                                                                                                                                                                                                                                                                                                                                                                                                                                                                                                                                                                                                                            | \$16,69                                                                                                                                                                                                                                                                                                                                                                                                                                                                                                                                                                                                                                                                                                                                                                                                                                                                                 |
|         | \$13,900                                                                   |                                                                                                                                                                                                                                                                                                                                                                                                                                                                                                                                                                                                                                            | \$12,05                                                                                                                                                                                                                                                                                                                                                                                                                                                                                                                                                                                                                                                                                                                                                                                                                                                                                 |
| 1545    | ¢14.017                                                                    | 145 /                                                                                                                                                                                                                                                                                                                                                                                                                                                                                                                                                                                                                                      | ¢10.15                                                                                                                                                                                                                                                                                                                                                                                                                                                                                                                                                                                                                                                                                                                                                                                                                                                                                  |
|         |                                                                            |                                                                                                                                                                                                                                                                                                                                                                                                                                                                                                                                                                                                                                            | \$13,15                                                                                                                                                                                                                                                                                                                                                                                                                                                                                                                                                                                                                                                                                                                                                                                                                                                                                 |
|         |                                                                            |                                                                                                                                                                                                                                                                                                                                                                                                                                                                                                                                                                                                                                            | \$56                                                                                                                                                                                                                                                                                                                                                                                                                                                                                                                                                                                                                                                                                                                                                                                                                                                                                    |
|         |                                                                            |                                                                                                                                                                                                                                                                                                                                                                                                                                                                                                                                                                                                                                            | \$12,06                                                                                                                                                                                                                                                                                                                                                                                                                                                                                                                                                                                                                                                                                                                                                                                                                                                                                 |
|         |                                                                            |                                                                                                                                                                                                                                                                                                                                                                                                                                                                                                                                                                                                                                            | \$7,11                                                                                                                                                                                                                                                                                                                                                                                                                                                                                                                                                                                                                                                                                                                                                                                                                                                                                  |
|         |                                                                            |                                                                                                                                                                                                                                                                                                                                                                                                                                                                                                                                                                                                                                            | \$13,55                                                                                                                                                                                                                                                                                                                                                                                                                                                                                                                                                                                                                                                                                                                                                                                                                                                                                 |
|         |                                                                            |                                                                                                                                                                                                                                                                                                                                                                                                                                                                                                                                                                                                                                            | \$8,96                                                                                                                                                                                                                                                                                                                                                                                                                                                                                                                                                                                                                                                                                                                                                                                                                                                                                  |
|         |                                                                            |                                                                                                                                                                                                                                                                                                                                                                                                                                                                                                                                                                                                                                            | \$12,73                                                                                                                                                                                                                                                                                                                                                                                                                                                                                                                                                                                                                                                                                                                                                                                                                                                                                 |
|         | \$14,210                                                                   |                                                                                                                                                                                                                                                                                                                                                                                                                                                                                                                                                                                                                                            | \$12,37                                                                                                                                                                                                                                                                                                                                                                                                                                                                                                                                                                                                                                                                                                                                                                                                                                                                                 |
|         |                                                                            |                                                                                                                                                                                                                                                                                                                                                                                                                                                                                                                                                                                                                                            |                                                                                                                                                                                                                                                                                                                                                                                                                                                                                                                                                                                                                                                                                                                                                                                                                                                                                         |
|         | 12. 19.0 37.8 36.4 39.0 41.6 \$3.54m 65.0 70.5 80.5 52.5 46.5 40.0 \$2.68m | 12-Apr  19.0  37.8 \$14,054  36.4 \$14,532  39.0 \$13,599  41.6 \$17,873  \$3.54m \$11,723  \$20,879  \$15,700  65.0 \$16,333  70.5 \$14,175  80.5 \$14,175  80.5 \$14,579  52.5 \$9,273  46.5  \$20,681  40.0  \$2.68m  \$29,079  \$17,152  81.0 \$3,117  63.0 \$8,761  76.0 \$2,663  69.5  \$12,935  82.5 \$7,383  100.0 \$14,588  \$8,312  125.0 \$10,797  109.0 \$12,537  165.0 \$21,526  \$12,675  95.1 \$14,226  \$1.89m \$12,158  \$1.91m \$8,012  \$16,921  \$15,123  95.2 \$8,506  \$1.75m \$13,057  115.8 \$8,941  \$19,464  \$13,985  154.5 \$14,917  88.0 \$2,867  \$14,902  \$442k \$11,194  \$1.24m \$15,588  120.5 \$10,063 | 12-Apr 19.0  19.0  37.8 \$14,054 40.5  36.4 \$14,532 39.3  39.0 \$13,599 42.1  41.6 \$17,873 44.4  \$3.54m \$11,723 \$3.70m  \$20,879  \$15,700  65.0 \$16,333 70.0  65.0 \$16,333 70.0  70.5 \$14,175 74.4  80.5 \$14,579 92.5  52.5 \$9,273 55.8  46.5 47.5  \$20,681  40.0 36.3  \$2.68m \$2.70m  \$29,079  \$17,152  81.0 \$3,117 85.0  63.0 \$8,761 67.5  76.0 \$2,663 77.5  69.5 71.9  \$12,935  82.5 \$7,383 82.5  100.0 \$14,588 102.5  \$8,312  125.0 \$10,797 127.5  109.0 \$12,537 105.0  165.0 \$21,526 165.0  \$1.915  \$1.91m \$8,012 \$1.85m  \$16,921  \$15,123  95.2 \$8,506 90.1  \$1.75m \$13,057 \$1.54m  115.8 \$8,941 114.9  \$14,902  \$14,902  \$14,902  \$14,902  \$14,902  \$14,902  \$14,902  \$14,902  \$14,902  \$14,902  \$14,902  \$14,902  \$14,902  \$14,902  \$14,902  \$14,902  \$14,902  \$14,902  \$15,588 \$1.17m  120.5 \$10,063 115.0  \$13,213 |