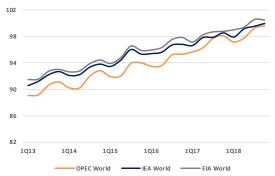

# TANKER REPORT

| WS/LS   | TCE                                                                        | WS/LS                                                                                                                                                                                                                                                                                                                                                                                                                                                                                                                                                                                                                                      | TCE                                                                                                                                                                                                                                                                                                                                                                                                                                                                                                                                                                                                                                                                                                                                                                                                                                                                                     |
|---------|----------------------------------------------------------------------------|--------------------------------------------------------------------------------------------------------------------------------------------------------------------------------------------------------------------------------------------------------------------------------------------------------------------------------------------------------------------------------------------------------------------------------------------------------------------------------------------------------------------------------------------------------------------------------------------------------------------------------------------|-----------------------------------------------------------------------------------------------------------------------------------------------------------------------------------------------------------------------------------------------------------------------------------------------------------------------------------------------------------------------------------------------------------------------------------------------------------------------------------------------------------------------------------------------------------------------------------------------------------------------------------------------------------------------------------------------------------------------------------------------------------------------------------------------------------------------------------------------------------------------------------------|
| 12      | -Apr                                                                       | 18-Apr                                                                                                                                                                                                                                                                                                                                                                                                                                                                                                                                                                                                                                     |                                                                                                                                                                                                                                                                                                                                                                                                                                                                                                                                                                                                                                                                                                                                                                                                                                                                                         |
| 19.0    |                                                                            | 19.3                                                                                                                                                                                                                                                                                                                                                                                                                                                                                                                                                                                                                                       | -                                                                                                                                                                                                                                                                                                                                                                                                                                                                                                                                                                                                                                                                                                                                                                                                                                                                                       |
| 37.8    | \$14,054                                                                   | 40.5                                                                                                                                                                                                                                                                                                                                                                                                                                                                                                                                                                                                                                       | \$17,298                                                                                                                                                                                                                                                                                                                                                                                                                                                                                                                                                                                                                                                                                                                                                                                                                                                                                |
| 36.4    | \$14,532                                                                   | 39.3                                                                                                                                                                                                                                                                                                                                                                                                                                                                                                                                                                                                                                       | \$18,12                                                                                                                                                                                                                                                                                                                                                                                                                                                                                                                                                                                                                                                                                                                                                                                                                                                                                 |
| 39.0    | \$13,599                                                                   | 42.1                                                                                                                                                                                                                                                                                                                                                                                                                                                                                                                                                                                                                                       | \$17,382                                                                                                                                                                                                                                                                                                                                                                                                                                                                                                                                                                                                                                                                                                                                                                                                                                                                                |
| 41.6    | \$17,873                                                                   | 44.4                                                                                                                                                                                                                                                                                                                                                                                                                                                                                                                                                                                                                                       | \$17,87                                                                                                                                                                                                                                                                                                                                                                                                                                                                                                                                                                                                                                                                                                                                                                                                                                                                                 |
| \$3.54m | \$11,723                                                                   | \$3.70m                                                                                                                                                                                                                                                                                                                                                                                                                                                                                                                                                                                                                                    | \$13,59                                                                                                                                                                                                                                                                                                                                                                                                                                                                                                                                                                                                                                                                                                                                                                                                                                                                                 |
|         | \$20,879                                                                   |                                                                                                                                                                                                                                                                                                                                                                                                                                                                                                                                                                                                                                            | \$22,70                                                                                                                                                                                                                                                                                                                                                                                                                                                                                                                                                                                                                                                                                                                                                                                                                                                                                 |
|         | \$15,700                                                                   |                                                                                                                                                                                                                                                                                                                                                                                                                                                                                                                                                                                                                                            | \$18,94                                                                                                                                                                                                                                                                                                                                                                                                                                                                                                                                                                                                                                                                                                                                                                                                                                                                                 |
|         |                                                                            |                                                                                                                                                                                                                                                                                                                                                                                                                                                                                                                                                                                                                                            |                                                                                                                                                                                                                                                                                                                                                                                                                                                                                                                                                                                                                                                                                                                                                                                                                                                                                         |
| 65.0    | \$16,333                                                                   | 70.0                                                                                                                                                                                                                                                                                                                                                                                                                                                                                                                                                                                                                                       | \$19,27                                                                                                                                                                                                                                                                                                                                                                                                                                                                                                                                                                                                                                                                                                                                                                                                                                                                                 |
| 70.5    | \$14,175                                                                   | 74.4                                                                                                                                                                                                                                                                                                                                                                                                                                                                                                                                                                                                                                       | \$16,37                                                                                                                                                                                                                                                                                                                                                                                                                                                                                                                                                                                                                                                                                                                                                                                                                                                                                 |
| 80.5    |                                                                            | 92.5                                                                                                                                                                                                                                                                                                                                                                                                                                                                                                                                                                                                                                       | \$22,54                                                                                                                                                                                                                                                                                                                                                                                                                                                                                                                                                                                                                                                                                                                                                                                                                                                                                 |
| 52.5    |                                                                            | 55.8                                                                                                                                                                                                                                                                                                                                                                                                                                                                                                                                                                                                                                       | \$11,95                                                                                                                                                                                                                                                                                                                                                                                                                                                                                                                                                                                                                                                                                                                                                                                                                                                                                 |
| 46.5    |                                                                            | 47.5                                                                                                                                                                                                                                                                                                                                                                                                                                                                                                                                                                                                                                       | -                                                                                                                                                                                                                                                                                                                                                                                                                                                                                                                                                                                                                                                                                                                                                                                                                                                                                       |
|         | \$20.681                                                                   |                                                                                                                                                                                                                                                                                                                                                                                                                                                                                                                                                                                                                                            | \$21,73                                                                                                                                                                                                                                                                                                                                                                                                                                                                                                                                                                                                                                                                                                                                                                                                                                                                                 |
| 40.0    |                                                                            | 36.3                                                                                                                                                                                                                                                                                                                                                                                                                                                                                                                                                                                                                                       | -                                                                                                                                                                                                                                                                                                                                                                                                                                                                                                                                                                                                                                                                                                                                                                                                                                                                                       |
|         |                                                                            |                                                                                                                                                                                                                                                                                                                                                                                                                                                                                                                                                                                                                                            |                                                                                                                                                                                                                                                                                                                                                                                                                                                                                                                                                                                                                                                                                                                                                                                                                                                                                         |
|         | \$29.079                                                                   |                                                                                                                                                                                                                                                                                                                                                                                                                                                                                                                                                                                                                                            | \$27,53                                                                                                                                                                                                                                                                                                                                                                                                                                                                                                                                                                                                                                                                                                                                                                                                                                                                                 |
|         |                                                                            |                                                                                                                                                                                                                                                                                                                                                                                                                                                                                                                                                                                                                                            | \$21,02                                                                                                                                                                                                                                                                                                                                                                                                                                                                                                                                                                                                                                                                                                                                                                                                                                                                                 |
|         | 711714                                                                     |                                                                                                                                                                                                                                                                                                                                                                                                                                                                                                                                                                                                                                            | 7-1/                                                                                                                                                                                                                                                                                                                                                                                                                                                                                                                                                                                                                                                                                                                                                                                                                                                                                    |
| 81.0    | \$3 117                                                                    | 85 O                                                                                                                                                                                                                                                                                                                                                                                                                                                                                                                                                                                                                                       | \$6,03                                                                                                                                                                                                                                                                                                                                                                                                                                                                                                                                                                                                                                                                                                                                                                                                                                                                                  |
|         |                                                                            |                                                                                                                                                                                                                                                                                                                                                                                                                                                                                                                                                                                                                                            | \$11,73                                                                                                                                                                                                                                                                                                                                                                                                                                                                                                                                                                                                                                                                                                                                                                                                                                                                                 |
|         |                                                                            |                                                                                                                                                                                                                                                                                                                                                                                                                                                                                                                                                                                                                                            | \$3,26                                                                                                                                                                                                                                                                                                                                                                                                                                                                                                                                                                                                                                                                                                                                                                                                                                                                                  |
|         | Ψ2,000                                                                     |                                                                                                                                                                                                                                                                                                                                                                                                                                                                                                                                                                                                                                            | Ψ0,20                                                                                                                                                                                                                                                                                                                                                                                                                                                                                                                                                                                                                                                                                                                                                                                                                                                                                   |
|         | \$12 935                                                                   |                                                                                                                                                                                                                                                                                                                                                                                                                                                                                                                                                                                                                                            | \$14,12                                                                                                                                                                                                                                                                                                                                                                                                                                                                                                                                                                                                                                                                                                                                                                                                                                                                                 |
|         |                                                                            |                                                                                                                                                                                                                                                                                                                                                                                                                                                                                                                                                                                                                                            | \$7,44                                                                                                                                                                                                                                                                                                                                                                                                                                                                                                                                                                                                                                                                                                                                                                                                                                                                                  |
|         |                                                                            |                                                                                                                                                                                                                                                                                                                                                                                                                                                                                                                                                                                                                                            | \$15,54                                                                                                                                                                                                                                                                                                                                                                                                                                                                                                                                                                                                                                                                                                                                                                                                                                                                                 |
| 100.0   |                                                                            | .02.0                                                                                                                                                                                                                                                                                                                                                                                                                                                                                                                                                                                                                                      | \$9,83                                                                                                                                                                                                                                                                                                                                                                                                                                                                                                                                                                                                                                                                                                                                                                                                                                                                                  |
|         | <del>\$0,012</del>                                                         |                                                                                                                                                                                                                                                                                                                                                                                                                                                                                                                                                                                                                                            | Ψ,,σο                                                                                                                                                                                                                                                                                                                                                                                                                                                                                                                                                                                                                                                                                                                                                                                                                                                                                   |
| 125.0   | \$10 707                                                                   | 127.5                                                                                                                                                                                                                                                                                                                                                                                                                                                                                                                                                                                                                                      | \$11,44                                                                                                                                                                                                                                                                                                                                                                                                                                                                                                                                                                                                                                                                                                                                                                                                                                                                                 |
|         |                                                                            |                                                                                                                                                                                                                                                                                                                                                                                                                                                                                                                                                                                                                                            | \$11,42                                                                                                                                                                                                                                                                                                                                                                                                                                                                                                                                                                                                                                                                                                                                                                                                                                                                                 |
|         |                                                                            |                                                                                                                                                                                                                                                                                                                                                                                                                                                                                                                                                                                                                                            | \$21,35                                                                                                                                                                                                                                                                                                                                                                                                                                                                                                                                                                                                                                                                                                                                                                                                                                                                                 |
| 103.0   |                                                                            | 103.0                                                                                                                                                                                                                                                                                                                                                                                                                                                                                                                                                                                                                                      | \$12,40                                                                                                                                                                                                                                                                                                                                                                                                                                                                                                                                                                                                                                                                                                                                                                                                                                                                                 |
|         | Ψ12,073                                                                    |                                                                                                                                                                                                                                                                                                                                                                                                                                                                                                                                                                                                                                            | Ψ12,40                                                                                                                                                                                                                                                                                                                                                                                                                                                                                                                                                                                                                                                                                                                                                                                                                                                                                  |
| 0F 1    | ¢11 226                                                                    | 02 E                                                                                                                                                                                                                                                                                                                                                                                                                                                                                                                                                                                                                                       | \$13,84                                                                                                                                                                                                                                                                                                                                                                                                                                                                                                                                                                                                                                                                                                                                                                                                                                                                                 |
|         |                                                                            |                                                                                                                                                                                                                                                                                                                                                                                                                                                                                                                                                                                                                                            | \$13,64                                                                                                                                                                                                                                                                                                                                                                                                                                                                                                                                                                                                                                                                                                                                                                                                                                                                                 |
|         |                                                                            |                                                                                                                                                                                                                                                                                                                                                                                                                                                                                                                                                                                                                                            | \$7,23                                                                                                                                                                                                                                                                                                                                                                                                                                                                                                                                                                                                                                                                                                                                                                                                                                                                                  |
|         |                                                                            | \$1.00111                                                                                                                                                                                                                                                                                                                                                                                                                                                                                                                                                                                                                                  | \$16,37                                                                                                                                                                                                                                                                                                                                                                                                                                                                                                                                                                                                                                                                                                                                                                                                                                                                                 |
|         |                                                                            |                                                                                                                                                                                                                                                                                                                                                                                                                                                                                                                                                                                                                                            | \$10,37                                                                                                                                                                                                                                                                                                                                                                                                                                                                                                                                                                                                                                                                                                                                                                                                                                                                                 |
|         | \$15,125                                                                   |                                                                                                                                                                                                                                                                                                                                                                                                                                                                                                                                                                                                                                            | φ14,07                                                                                                                                                                                                                                                                                                                                                                                                                                                                                                                                                                                                                                                                                                                                                                                                                                                                                  |
| OF 2    | ¢0 E04                                                                     | 00.1                                                                                                                                                                                                                                                                                                                                                                                                                                                                                                                                                                                                                                       | ¢7.42                                                                                                                                                                                                                                                                                                                                                                                                                                                                                                                                                                                                                                                                                                                                                                                                                                                                                   |
|         |                                                                            |                                                                                                                                                                                                                                                                                                                                                                                                                                                                                                                                                                                                                                            | \$7,42                                                                                                                                                                                                                                                                                                                                                                                                                                                                                                                                                                                                                                                                                                                                                                                                                                                                                  |
|         |                                                                            |                                                                                                                                                                                                                                                                                                                                                                                                                                                                                                                                                                                                                                            | \$9,15                                                                                                                                                                                                                                                                                                                                                                                                                                                                                                                                                                                                                                                                                                                                                                                                                                                                                  |
|         |                                                                            |                                                                                                                                                                                                                                                                                                                                                                                                                                                                                                                                                                                                                                            | \$8,79                                                                                                                                                                                                                                                                                                                                                                                                                                                                                                                                                                                                                                                                                                                                                                                                                                                                                  |
|         |                                                                            |                                                                                                                                                                                                                                                                                                                                                                                                                                                                                                                                                                                                                                            | \$16,69                                                                                                                                                                                                                                                                                                                                                                                                                                                                                                                                                                                                                                                                                                                                                                                                                                                                                 |
|         | \$13,900                                                                   |                                                                                                                                                                                                                                                                                                                                                                                                                                                                                                                                                                                                                                            | \$12,05                                                                                                                                                                                                                                                                                                                                                                                                                                                                                                                                                                                                                                                                                                                                                                                                                                                                                 |
| 1545    | ¢14.017                                                                    | 145 /                                                                                                                                                                                                                                                                                                                                                                                                                                                                                                                                                                                                                                      | ¢10.15                                                                                                                                                                                                                                                                                                                                                                                                                                                                                                                                                                                                                                                                                                                                                                                                                                                                                  |
|         |                                                                            |                                                                                                                                                                                                                                                                                                                                                                                                                                                                                                                                                                                                                                            | \$13,15                                                                                                                                                                                                                                                                                                                                                                                                                                                                                                                                                                                                                                                                                                                                                                                                                                                                                 |
|         |                                                                            |                                                                                                                                                                                                                                                                                                                                                                                                                                                                                                                                                                                                                                            | \$56                                                                                                                                                                                                                                                                                                                                                                                                                                                                                                                                                                                                                                                                                                                                                                                                                                                                                    |
|         |                                                                            |                                                                                                                                                                                                                                                                                                                                                                                                                                                                                                                                                                                                                                            | \$12,06                                                                                                                                                                                                                                                                                                                                                                                                                                                                                                                                                                                                                                                                                                                                                                                                                                                                                 |
|         |                                                                            |                                                                                                                                                                                                                                                                                                                                                                                                                                                                                                                                                                                                                                            | \$7,11                                                                                                                                                                                                                                                                                                                                                                                                                                                                                                                                                                                                                                                                                                                                                                                                                                                                                  |
|         |                                                                            |                                                                                                                                                                                                                                                                                                                                                                                                                                                                                                                                                                                                                                            | \$13,55                                                                                                                                                                                                                                                                                                                                                                                                                                                                                                                                                                                                                                                                                                                                                                                                                                                                                 |
|         |                                                                            |                                                                                                                                                                                                                                                                                                                                                                                                                                                                                                                                                                                                                                            | \$8,96                                                                                                                                                                                                                                                                                                                                                                                                                                                                                                                                                                                                                                                                                                                                                                                                                                                                                  |
|         |                                                                            |                                                                                                                                                                                                                                                                                                                                                                                                                                                                                                                                                                                                                                            | \$12,73                                                                                                                                                                                                                                                                                                                                                                                                                                                                                                                                                                                                                                                                                                                                                                                                                                                                                 |
|         | \$14,210                                                                   |                                                                                                                                                                                                                                                                                                                                                                                                                                                                                                                                                                                                                                            | \$12,37                                                                                                                                                                                                                                                                                                                                                                                                                                                                                                                                                                                                                                                                                                                                                                                                                                                                                 |
|         |                                                                            |                                                                                                                                                                                                                                                                                                                                                                                                                                                                                                                                                                                                                                            |                                                                                                                                                                                                                                                                                                                                                                                                                                                                                                                                                                                                                                                                                                                                                                                                                                                                                         |
|         | 12. 19.0 37.8 36.4 39.0 41.6 \$3.54m 65.0 70.5 80.5 52.5 46.5 40.0 \$2.68m | 12-Apr  19.0  37.8 \$14,054  36.4 \$14,532  39.0 \$13,599  41.6 \$17,873  \$3.54m \$11,723  \$20,879  \$15,700  65.0 \$16,333  70.5 \$14,175  80.5 \$14,175  80.5 \$14,579  52.5 \$9,273  46.5  \$20,681  40.0  \$2.68m  \$29,079  \$17,152  81.0 \$3,117  63.0 \$8,761  76.0 \$2,663  69.5  \$12,935  82.5 \$7,383  100.0 \$14,588  \$8,312  125.0 \$10,797  109.0 \$12,537  165.0 \$21,526  \$12,675  95.1 \$14,226  \$1.89m \$12,158  \$1.91m \$8,012  \$16,921  \$15,123  95.2 \$8,506  \$1.75m \$13,057  115.8 \$8,941  \$19,464  \$13,985  154.5 \$14,917  88.0 \$2,867  \$14,902  \$442k \$11,194  \$1.24m \$15,588  120.5 \$10,063 | 12-Apr 19.0  19.0  37.8 \$14,054 40.5  36.4 \$14,532 39.3  39.0 \$13,599 42.1  41.6 \$17,873 44.4  \$3.54m \$11,723 \$3.70m  \$20,879  \$15,700  65.0 \$16,333 70.0  65.0 \$16,333 70.0  70.5 \$14,175 74.4  80.5 \$14,579 92.5  52.5 \$9,273 55.8  46.5 47.5  \$20,681  40.0 36.3  \$2.68m \$2.70m  \$29,079  \$17,152  81.0 \$3,117 85.0  63.0 \$8,761 67.5  76.0 \$2,663 77.5  69.5 71.9  \$12,935  82.5 \$7,383 82.5  100.0 \$14,588 102.5  \$8,312  125.0 \$10,797 127.5  109.0 \$12,537 105.0  165.0 \$21,526 165.0  \$1.915  \$1.91m \$8,012 \$1.85m  \$16,921  \$15,123  95.2 \$8,506 90.1  \$1.75m \$13,057 \$1.54m  115.8 \$8,941 114.9  \$14,902  \$14,902  \$14,902  \$14,902  \$14,902  \$14,902  \$14,902  \$14,902  \$14,902  \$14,902  \$14,902  \$14,902  \$14,902  \$14,902  \$14,902  \$14,902  \$14,902  \$14,902  \$15,588 \$1.17m  120.5 \$10,063 115.0  \$13,213 |