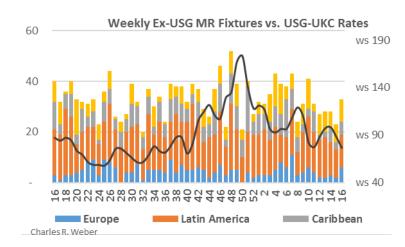

# TANKER REPORT

| WS/LS   | TCE                                                                        | WS/LS                                                                                                                                                                                                                                                                                                                                                                                                                                                                                                                                                                                                                                      | TCE                                                                                                                                                                                                                                                                                                                                                                                                                                                                                                                                                                                                                                                                                                                                                                                                                                                                                     |
|---------|----------------------------------------------------------------------------|--------------------------------------------------------------------------------------------------------------------------------------------------------------------------------------------------------------------------------------------------------------------------------------------------------------------------------------------------------------------------------------------------------------------------------------------------------------------------------------------------------------------------------------------------------------------------------------------------------------------------------------------|-----------------------------------------------------------------------------------------------------------------------------------------------------------------------------------------------------------------------------------------------------------------------------------------------------------------------------------------------------------------------------------------------------------------------------------------------------------------------------------------------------------------------------------------------------------------------------------------------------------------------------------------------------------------------------------------------------------------------------------------------------------------------------------------------------------------------------------------------------------------------------------------|
| 12      | -Apr                                                                       | 18-Apr                                                                                                                                                                                                                                                                                                                                                                                                                                                                                                                                                                                                                                     |                                                                                                                                                                                                                                                                                                                                                                                                                                                                                                                                                                                                                                                                                                                                                                                                                                                                                         |
| 19.0    |                                                                            | 19.3                                                                                                                                                                                                                                                                                                                                                                                                                                                                                                                                                                                                                                       | -                                                                                                                                                                                                                                                                                                                                                                                                                                                                                                                                                                                                                                                                                                                                                                                                                                                                                       |
| 37.8    | \$14,054                                                                   | 40.5                                                                                                                                                                                                                                                                                                                                                                                                                                                                                                                                                                                                                                       | \$17,298                                                                                                                                                                                                                                                                                                                                                                                                                                                                                                                                                                                                                                                                                                                                                                                                                                                                                |
| 36.4    | \$14,532                                                                   | 39.3                                                                                                                                                                                                                                                                                                                                                                                                                                                                                                                                                                                                                                       | \$18,12                                                                                                                                                                                                                                                                                                                                                                                                                                                                                                                                                                                                                                                                                                                                                                                                                                                                                 |
| 39.0    | \$13,599                                                                   | 42.1                                                                                                                                                                                                                                                                                                                                                                                                                                                                                                                                                                                                                                       | \$17,382                                                                                                                                                                                                                                                                                                                                                                                                                                                                                                                                                                                                                                                                                                                                                                                                                                                                                |
| 41.6    | \$17,873                                                                   | 44.4                                                                                                                                                                                                                                                                                                                                                                                                                                                                                                                                                                                                                                       | \$17,87                                                                                                                                                                                                                                                                                                                                                                                                                                                                                                                                                                                                                                                                                                                                                                                                                                                                                 |
| \$3.54m | \$11,723                                                                   | \$3.70m                                                                                                                                                                                                                                                                                                                                                                                                                                                                                                                                                                                                                                    | \$13,59                                                                                                                                                                                                                                                                                                                                                                                                                                                                                                                                                                                                                                                                                                                                                                                                                                                                                 |
|         | \$20,879                                                                   |                                                                                                                                                                                                                                                                                                                                                                                                                                                                                                                                                                                                                                            | \$22,70                                                                                                                                                                                                                                                                                                                                                                                                                                                                                                                                                                                                                                                                                                                                                                                                                                                                                 |
|         | \$15,700                                                                   |                                                                                                                                                                                                                                                                                                                                                                                                                                                                                                                                                                                                                                            | \$18,94                                                                                                                                                                                                                                                                                                                                                                                                                                                                                                                                                                                                                                                                                                                                                                                                                                                                                 |
|         |                                                                            |                                                                                                                                                                                                                                                                                                                                                                                                                                                                                                                                                                                                                                            |                                                                                                                                                                                                                                                                                                                                                                                                                                                                                                                                                                                                                                                                                                                                                                                                                                                                                         |
| 65.0    | \$16,333                                                                   | 70.0                                                                                                                                                                                                                                                                                                                                                                                                                                                                                                                                                                                                                                       | \$19,27                                                                                                                                                                                                                                                                                                                                                                                                                                                                                                                                                                                                                                                                                                                                                                                                                                                                                 |
| 70.5    | \$14,175                                                                   | 74.4                                                                                                                                                                                                                                                                                                                                                                                                                                                                                                                                                                                                                                       | \$16,37                                                                                                                                                                                                                                                                                                                                                                                                                                                                                                                                                                                                                                                                                                                                                                                                                                                                                 |
| 80.5    |                                                                            | 92.5                                                                                                                                                                                                                                                                                                                                                                                                                                                                                                                                                                                                                                       | \$22,54                                                                                                                                                                                                                                                                                                                                                                                                                                                                                                                                                                                                                                                                                                                                                                                                                                                                                 |
| 52.5    |                                                                            | 55.8                                                                                                                                                                                                                                                                                                                                                                                                                                                                                                                                                                                                                                       | \$11,95                                                                                                                                                                                                                                                                                                                                                                                                                                                                                                                                                                                                                                                                                                                                                                                                                                                                                 |
| 46.5    |                                                                            | 47.5                                                                                                                                                                                                                                                                                                                                                                                                                                                                                                                                                                                                                                       | -                                                                                                                                                                                                                                                                                                                                                                                                                                                                                                                                                                                                                                                                                                                                                                                                                                                                                       |
|         | \$20.681                                                                   |                                                                                                                                                                                                                                                                                                                                                                                                                                                                                                                                                                                                                                            | \$21,73                                                                                                                                                                                                                                                                                                                                                                                                                                                                                                                                                                                                                                                                                                                                                                                                                                                                                 |
| 40.0    |                                                                            | 36.3                                                                                                                                                                                                                                                                                                                                                                                                                                                                                                                                                                                                                                       | -                                                                                                                                                                                                                                                                                                                                                                                                                                                                                                                                                                                                                                                                                                                                                                                                                                                                                       |
|         |                                                                            |                                                                                                                                                                                                                                                                                                                                                                                                                                                                                                                                                                                                                                            |                                                                                                                                                                                                                                                                                                                                                                                                                                                                                                                                                                                                                                                                                                                                                                                                                                                                                         |
|         | \$29.079                                                                   |                                                                                                                                                                                                                                                                                                                                                                                                                                                                                                                                                                                                                                            | \$27,53                                                                                                                                                                                                                                                                                                                                                                                                                                                                                                                                                                                                                                                                                                                                                                                                                                                                                 |
|         |                                                                            |                                                                                                                                                                                                                                                                                                                                                                                                                                                                                                                                                                                                                                            | \$21,02                                                                                                                                                                                                                                                                                                                                                                                                                                                                                                                                                                                                                                                                                                                                                                                                                                                                                 |
|         | 711714                                                                     |                                                                                                                                                                                                                                                                                                                                                                                                                                                                                                                                                                                                                                            | 7-1/                                                                                                                                                                                                                                                                                                                                                                                                                                                                                                                                                                                                                                                                                                                                                                                                                                                                                    |
| 81.0    | \$3 117                                                                    | 85 O                                                                                                                                                                                                                                                                                                                                                                                                                                                                                                                                                                                                                                       | \$6,03                                                                                                                                                                                                                                                                                                                                                                                                                                                                                                                                                                                                                                                                                                                                                                                                                                                                                  |
|         |                                                                            |                                                                                                                                                                                                                                                                                                                                                                                                                                                                                                                                                                                                                                            | \$11,73                                                                                                                                                                                                                                                                                                                                                                                                                                                                                                                                                                                                                                                                                                                                                                                                                                                                                 |
|         |                                                                            |                                                                                                                                                                                                                                                                                                                                                                                                                                                                                                                                                                                                                                            | \$3,26                                                                                                                                                                                                                                                                                                                                                                                                                                                                                                                                                                                                                                                                                                                                                                                                                                                                                  |
|         | Ψ2,000                                                                     |                                                                                                                                                                                                                                                                                                                                                                                                                                                                                                                                                                                                                                            | Ψ0,20                                                                                                                                                                                                                                                                                                                                                                                                                                                                                                                                                                                                                                                                                                                                                                                                                                                                                   |
|         | \$12 935                                                                   |                                                                                                                                                                                                                                                                                                                                                                                                                                                                                                                                                                                                                                            | \$14,12                                                                                                                                                                                                                                                                                                                                                                                                                                                                                                                                                                                                                                                                                                                                                                                                                                                                                 |
|         |                                                                            |                                                                                                                                                                                                                                                                                                                                                                                                                                                                                                                                                                                                                                            | \$7,44                                                                                                                                                                                                                                                                                                                                                                                                                                                                                                                                                                                                                                                                                                                                                                                                                                                                                  |
|         |                                                                            |                                                                                                                                                                                                                                                                                                                                                                                                                                                                                                                                                                                                                                            | \$15,54                                                                                                                                                                                                                                                                                                                                                                                                                                                                                                                                                                                                                                                                                                                                                                                                                                                                                 |
| 100.0   |                                                                            | .02.0                                                                                                                                                                                                                                                                                                                                                                                                                                                                                                                                                                                                                                      | \$9,83                                                                                                                                                                                                                                                                                                                                                                                                                                                                                                                                                                                                                                                                                                                                                                                                                                                                                  |
|         | <del>\$0,012</del>                                                         |                                                                                                                                                                                                                                                                                                                                                                                                                                                                                                                                                                                                                                            | Ψ,,σο                                                                                                                                                                                                                                                                                                                                                                                                                                                                                                                                                                                                                                                                                                                                                                                                                                                                                   |
| 125.0   | \$10 707                                                                   | 127.5                                                                                                                                                                                                                                                                                                                                                                                                                                                                                                                                                                                                                                      | \$11,44                                                                                                                                                                                                                                                                                                                                                                                                                                                                                                                                                                                                                                                                                                                                                                                                                                                                                 |
|         |                                                                            |                                                                                                                                                                                                                                                                                                                                                                                                                                                                                                                                                                                                                                            | \$11,42                                                                                                                                                                                                                                                                                                                                                                                                                                                                                                                                                                                                                                                                                                                                                                                                                                                                                 |
|         |                                                                            |                                                                                                                                                                                                                                                                                                                                                                                                                                                                                                                                                                                                                                            | \$21,35                                                                                                                                                                                                                                                                                                                                                                                                                                                                                                                                                                                                                                                                                                                                                                                                                                                                                 |
| 103.0   |                                                                            | 103.0                                                                                                                                                                                                                                                                                                                                                                                                                                                                                                                                                                                                                                      | \$12,40                                                                                                                                                                                                                                                                                                                                                                                                                                                                                                                                                                                                                                                                                                                                                                                                                                                                                 |
|         | Ψ12,073                                                                    |                                                                                                                                                                                                                                                                                                                                                                                                                                                                                                                                                                                                                                            | Ψ12,40                                                                                                                                                                                                                                                                                                                                                                                                                                                                                                                                                                                                                                                                                                                                                                                                                                                                                  |
| 0F 1    | ¢11 226                                                                    | 02 E                                                                                                                                                                                                                                                                                                                                                                                                                                                                                                                                                                                                                                       | \$13,84                                                                                                                                                                                                                                                                                                                                                                                                                                                                                                                                                                                                                                                                                                                                                                                                                                                                                 |
|         |                                                                            |                                                                                                                                                                                                                                                                                                                                                                                                                                                                                                                                                                                                                                            | \$13,64                                                                                                                                                                                                                                                                                                                                                                                                                                                                                                                                                                                                                                                                                                                                                                                                                                                                                 |
|         |                                                                            |                                                                                                                                                                                                                                                                                                                                                                                                                                                                                                                                                                                                                                            | \$7,23                                                                                                                                                                                                                                                                                                                                                                                                                                                                                                                                                                                                                                                                                                                                                                                                                                                                                  |
|         |                                                                            | \$1.00111                                                                                                                                                                                                                                                                                                                                                                                                                                                                                                                                                                                                                                  | \$16,37                                                                                                                                                                                                                                                                                                                                                                                                                                                                                                                                                                                                                                                                                                                                                                                                                                                                                 |
|         |                                                                            |                                                                                                                                                                                                                                                                                                                                                                                                                                                                                                                                                                                                                                            | \$10,37                                                                                                                                                                                                                                                                                                                                                                                                                                                                                                                                                                                                                                                                                                                                                                                                                                                                                 |
|         | \$15,125                                                                   |                                                                                                                                                                                                                                                                                                                                                                                                                                                                                                                                                                                                                                            | φ14,07                                                                                                                                                                                                                                                                                                                                                                                                                                                                                                                                                                                                                                                                                                                                                                                                                                                                                  |
| OF 2    | ¢0 E04                                                                     | 00.1                                                                                                                                                                                                                                                                                                                                                                                                                                                                                                                                                                                                                                       | ¢7.42                                                                                                                                                                                                                                                                                                                                                                                                                                                                                                                                                                                                                                                                                                                                                                                                                                                                                   |
|         |                                                                            |                                                                                                                                                                                                                                                                                                                                                                                                                                                                                                                                                                                                                                            | \$7,42                                                                                                                                                                                                                                                                                                                                                                                                                                                                                                                                                                                                                                                                                                                                                                                                                                                                                  |
|         |                                                                            |                                                                                                                                                                                                                                                                                                                                                                                                                                                                                                                                                                                                                                            | \$9,15                                                                                                                                                                                                                                                                                                                                                                                                                                                                                                                                                                                                                                                                                                                                                                                                                                                                                  |
|         |                                                                            |                                                                                                                                                                                                                                                                                                                                                                                                                                                                                                                                                                                                                                            | \$8,79                                                                                                                                                                                                                                                                                                                                                                                                                                                                                                                                                                                                                                                                                                                                                                                                                                                                                  |
|         |                                                                            |                                                                                                                                                                                                                                                                                                                                                                                                                                                                                                                                                                                                                                            | \$16,69                                                                                                                                                                                                                                                                                                                                                                                                                                                                                                                                                                                                                                                                                                                                                                                                                                                                                 |
|         | \$13,900                                                                   |                                                                                                                                                                                                                                                                                                                                                                                                                                                                                                                                                                                                                                            | \$12,05                                                                                                                                                                                                                                                                                                                                                                                                                                                                                                                                                                                                                                                                                                                                                                                                                                                                                 |
| 1545    | ¢14.017                                                                    | 145 /                                                                                                                                                                                                                                                                                                                                                                                                                                                                                                                                                                                                                                      | ¢10.15                                                                                                                                                                                                                                                                                                                                                                                                                                                                                                                                                                                                                                                                                                                                                                                                                                                                                  |
|         |                                                                            |                                                                                                                                                                                                                                                                                                                                                                                                                                                                                                                                                                                                                                            | \$13,15                                                                                                                                                                                                                                                                                                                                                                                                                                                                                                                                                                                                                                                                                                                                                                                                                                                                                 |
|         |                                                                            |                                                                                                                                                                                                                                                                                                                                                                                                                                                                                                                                                                                                                                            | \$56                                                                                                                                                                                                                                                                                                                                                                                                                                                                                                                                                                                                                                                                                                                                                                                                                                                                                    |
|         |                                                                            |                                                                                                                                                                                                                                                                                                                                                                                                                                                                                                                                                                                                                                            | \$12,06                                                                                                                                                                                                                                                                                                                                                                                                                                                                                                                                                                                                                                                                                                                                                                                                                                                                                 |
|         |                                                                            |                                                                                                                                                                                                                                                                                                                                                                                                                                                                                                                                                                                                                                            | \$7,11                                                                                                                                                                                                                                                                                                                                                                                                                                                                                                                                                                                                                                                                                                                                                                                                                                                                                  |
|         |                                                                            |                                                                                                                                                                                                                                                                                                                                                                                                                                                                                                                                                                                                                                            | \$13,55                                                                                                                                                                                                                                                                                                                                                                                                                                                                                                                                                                                                                                                                                                                                                                                                                                                                                 |
|         |                                                                            |                                                                                                                                                                                                                                                                                                                                                                                                                                                                                                                                                                                                                                            | \$8,96                                                                                                                                                                                                                                                                                                                                                                                                                                                                                                                                                                                                                                                                                                                                                                                                                                                                                  |
|         |                                                                            |                                                                                                                                                                                                                                                                                                                                                                                                                                                                                                                                                                                                                                            | \$12,73                                                                                                                                                                                                                                                                                                                                                                                                                                                                                                                                                                                                                                                                                                                                                                                                                                                                                 |
|         | \$14,210                                                                   |                                                                                                                                                                                                                                                                                                                                                                                                                                                                                                                                                                                                                                            | \$12,37                                                                                                                                                                                                                                                                                                                                                                                                                                                                                                                                                                                                                                                                                                                                                                                                                                                                                 |
|         |                                                                            |                                                                                                                                                                                                                                                                                                                                                                                                                                                                                                                                                                                                                                            |                                                                                                                                                                                                                                                                                                                                                                                                                                                                                                                                                                                                                                                                                                                                                                                                                                                                                         |
|         | 12. 19.0 37.8 36.4 39.0 41.6 \$3.54m 65.0 70.5 80.5 52.5 46.5 40.0 \$2.68m | 12-Apr  19.0  37.8 \$14,054  36.4 \$14,532  39.0 \$13,599  41.6 \$17,873  \$3.54m \$11,723  \$20,879  \$15,700  65.0 \$16,333  70.5 \$14,175  80.5 \$14,175  80.5 \$14,579  52.5 \$9,273  46.5  \$20,681  40.0  \$2.68m  \$29,079  \$17,152  81.0 \$3,117  63.0 \$8,761  76.0 \$2,663  69.5  \$12,935  82.5 \$7,383  100.0 \$14,588  \$8,312  125.0 \$10,797  109.0 \$12,537  165.0 \$21,526  \$12,675  95.1 \$14,226  \$1.89m \$12,158  \$1.91m \$8,012  \$16,921  \$15,123  95.2 \$8,506  \$1.75m \$13,057  115.8 \$8,941  \$19,464  \$13,985  154.5 \$14,917  88.0 \$2,867  \$14,902  \$442k \$11,194  \$1.24m \$15,588  120.5 \$10,063 | 12-Apr 19.0  19.0  37.8 \$14,054 40.5  36.4 \$14,532 39.3  39.0 \$13,599 42.1  41.6 \$17,873 44.4  \$3.54m \$11,723 \$3.70m  \$20,879  \$15,700  65.0 \$16,333 70.0  65.0 \$16,333 70.0  70.5 \$14,175 74.4  80.5 \$14,579 92.5  52.5 \$9,273 55.8  46.5 47.5  \$20,681  40.0 36.3  \$2.68m \$2.70m  \$29,079  \$17,152  81.0 \$3,117 85.0  63.0 \$8,761 67.5  76.0 \$2,663 77.5  69.5 71.9  \$12,935  82.5 \$7,383 82.5  100.0 \$14,588 102.5  \$8,312  125.0 \$10,797 127.5  109.0 \$12,537 105.0  165.0 \$21,526 165.0  \$1.915  \$1.91m \$8,012 \$1.85m  \$16,921  \$15,123  95.2 \$8,506 90.1  \$1.75m \$13,057 \$1.54m  115.8 \$8,941 114.9  \$14,902  \$14,902  \$14,902  \$14,902  \$14,902  \$14,902  \$14,902  \$14,902  \$14,902  \$14,902  \$14,902  \$14,902  \$14,902  \$14,902  \$14,902  \$14,902  \$14,902  \$14,902  \$15,588 \$1.17m  120.5 \$10,063 115.0  \$13,213 |