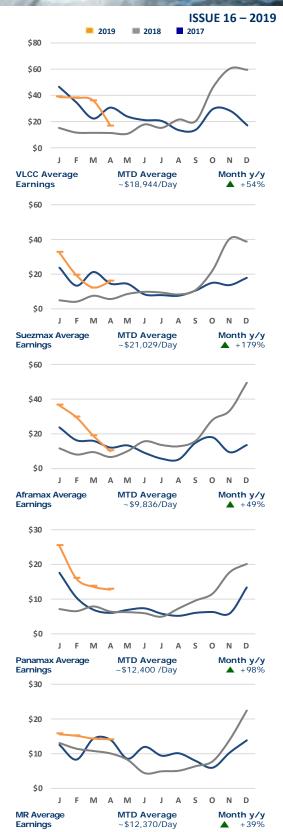

# TANKER REPORT

| WS/LS   | TCE                                                                        | WS/LS                                                                                                                                                                                                                                                                                                                                                                                                                                                                                                                                                                                                                                      | TCE                                                                                                                                                                                                                                                                                                                                                                                                                                                                                                                                                                                                                                                                                                                                                                                                                                                                                     |
|---------|----------------------------------------------------------------------------|--------------------------------------------------------------------------------------------------------------------------------------------------------------------------------------------------------------------------------------------------------------------------------------------------------------------------------------------------------------------------------------------------------------------------------------------------------------------------------------------------------------------------------------------------------------------------------------------------------------------------------------------|-----------------------------------------------------------------------------------------------------------------------------------------------------------------------------------------------------------------------------------------------------------------------------------------------------------------------------------------------------------------------------------------------------------------------------------------------------------------------------------------------------------------------------------------------------------------------------------------------------------------------------------------------------------------------------------------------------------------------------------------------------------------------------------------------------------------------------------------------------------------------------------------|
| 12      | -Apr                                                                       | 18-Apr                                                                                                                                                                                                                                                                                                                                                                                                                                                                                                                                                                                                                                     |                                                                                                                                                                                                                                                                                                                                                                                                                                                                                                                                                                                                                                                                                                                                                                                                                                                                                         |
| 19.0    |                                                                            | 19.3                                                                                                                                                                                                                                                                                                                                                                                                                                                                                                                                                                                                                                       | -                                                                                                                                                                                                                                                                                                                                                                                                                                                                                                                                                                                                                                                                                                                                                                                                                                                                                       |
| 37.8    | \$14,054                                                                   | 40.5                                                                                                                                                                                                                                                                                                                                                                                                                                                                                                                                                                                                                                       | \$17,298                                                                                                                                                                                                                                                                                                                                                                                                                                                                                                                                                                                                                                                                                                                                                                                                                                                                                |
| 36.4    | \$14,532                                                                   | 39.3                                                                                                                                                                                                                                                                                                                                                                                                                                                                                                                                                                                                                                       | \$18,12                                                                                                                                                                                                                                                                                                                                                                                                                                                                                                                                                                                                                                                                                                                                                                                                                                                                                 |
| 39.0    | \$13,599                                                                   | 42.1                                                                                                                                                                                                                                                                                                                                                                                                                                                                                                                                                                                                                                       | \$17,382                                                                                                                                                                                                                                                                                                                                                                                                                                                                                                                                                                                                                                                                                                                                                                                                                                                                                |
| 41.6    | \$17,873                                                                   | 44.4                                                                                                                                                                                                                                                                                                                                                                                                                                                                                                                                                                                                                                       | \$17,87                                                                                                                                                                                                                                                                                                                                                                                                                                                                                                                                                                                                                                                                                                                                                                                                                                                                                 |
| \$3.54m | \$11,723                                                                   | \$3.70m                                                                                                                                                                                                                                                                                                                                                                                                                                                                                                                                                                                                                                    | \$13,59                                                                                                                                                                                                                                                                                                                                                                                                                                                                                                                                                                                                                                                                                                                                                                                                                                                                                 |
|         | \$20,879                                                                   |                                                                                                                                                                                                                                                                                                                                                                                                                                                                                                                                                                                                                                            | \$22,70                                                                                                                                                                                                                                                                                                                                                                                                                                                                                                                                                                                                                                                                                                                                                                                                                                                                                 |
|         | \$15,700                                                                   |                                                                                                                                                                                                                                                                                                                                                                                                                                                                                                                                                                                                                                            | \$18,94                                                                                                                                                                                                                                                                                                                                                                                                                                                                                                                                                                                                                                                                                                                                                                                                                                                                                 |
|         |                                                                            |                                                                                                                                                                                                                                                                                                                                                                                                                                                                                                                                                                                                                                            |                                                                                                                                                                                                                                                                                                                                                                                                                                                                                                                                                                                                                                                                                                                                                                                                                                                                                         |
| 65.0    | \$16,333                                                                   | 70.0                                                                                                                                                                                                                                                                                                                                                                                                                                                                                                                                                                                                                                       | \$19,27                                                                                                                                                                                                                                                                                                                                                                                                                                                                                                                                                                                                                                                                                                                                                                                                                                                                                 |
| 70.5    | \$14,175                                                                   | 74.4                                                                                                                                                                                                                                                                                                                                                                                                                                                                                                                                                                                                                                       | \$16,37                                                                                                                                                                                                                                                                                                                                                                                                                                                                                                                                                                                                                                                                                                                                                                                                                                                                                 |
| 80.5    |                                                                            | 92.5                                                                                                                                                                                                                                                                                                                                                                                                                                                                                                                                                                                                                                       | \$22,54                                                                                                                                                                                                                                                                                                                                                                                                                                                                                                                                                                                                                                                                                                                                                                                                                                                                                 |
| 52.5    |                                                                            | 55.8                                                                                                                                                                                                                                                                                                                                                                                                                                                                                                                                                                                                                                       | \$11,95                                                                                                                                                                                                                                                                                                                                                                                                                                                                                                                                                                                                                                                                                                                                                                                                                                                                                 |
| 46.5    |                                                                            | 47.5                                                                                                                                                                                                                                                                                                                                                                                                                                                                                                                                                                                                                                       | -                                                                                                                                                                                                                                                                                                                                                                                                                                                                                                                                                                                                                                                                                                                                                                                                                                                                                       |
|         | \$20.681                                                                   |                                                                                                                                                                                                                                                                                                                                                                                                                                                                                                                                                                                                                                            | \$21,73                                                                                                                                                                                                                                                                                                                                                                                                                                                                                                                                                                                                                                                                                                                                                                                                                                                                                 |
| 40.0    |                                                                            | 36.3                                                                                                                                                                                                                                                                                                                                                                                                                                                                                                                                                                                                                                       | -                                                                                                                                                                                                                                                                                                                                                                                                                                                                                                                                                                                                                                                                                                                                                                                                                                                                                       |
|         |                                                                            |                                                                                                                                                                                                                                                                                                                                                                                                                                                                                                                                                                                                                                            |                                                                                                                                                                                                                                                                                                                                                                                                                                                                                                                                                                                                                                                                                                                                                                                                                                                                                         |
|         | \$29.079                                                                   |                                                                                                                                                                                                                                                                                                                                                                                                                                                                                                                                                                                                                                            | \$27,53                                                                                                                                                                                                                                                                                                                                                                                                                                                                                                                                                                                                                                                                                                                                                                                                                                                                                 |
|         |                                                                            |                                                                                                                                                                                                                                                                                                                                                                                                                                                                                                                                                                                                                                            | \$21,02                                                                                                                                                                                                                                                                                                                                                                                                                                                                                                                                                                                                                                                                                                                                                                                                                                                                                 |
|         | 711714                                                                     |                                                                                                                                                                                                                                                                                                                                                                                                                                                                                                                                                                                                                                            | 7-1/                                                                                                                                                                                                                                                                                                                                                                                                                                                                                                                                                                                                                                                                                                                                                                                                                                                                                    |
| 81.0    | \$3 117                                                                    | 85 O                                                                                                                                                                                                                                                                                                                                                                                                                                                                                                                                                                                                                                       | \$6,03                                                                                                                                                                                                                                                                                                                                                                                                                                                                                                                                                                                                                                                                                                                                                                                                                                                                                  |
|         |                                                                            |                                                                                                                                                                                                                                                                                                                                                                                                                                                                                                                                                                                                                                            | \$11,73                                                                                                                                                                                                                                                                                                                                                                                                                                                                                                                                                                                                                                                                                                                                                                                                                                                                                 |
|         |                                                                            |                                                                                                                                                                                                                                                                                                                                                                                                                                                                                                                                                                                                                                            | \$3,26                                                                                                                                                                                                                                                                                                                                                                                                                                                                                                                                                                                                                                                                                                                                                                                                                                                                                  |
|         | Ψ2,000                                                                     |                                                                                                                                                                                                                                                                                                                                                                                                                                                                                                                                                                                                                                            | Ψ0,20                                                                                                                                                                                                                                                                                                                                                                                                                                                                                                                                                                                                                                                                                                                                                                                                                                                                                   |
|         | \$12 935                                                                   |                                                                                                                                                                                                                                                                                                                                                                                                                                                                                                                                                                                                                                            | \$14,12                                                                                                                                                                                                                                                                                                                                                                                                                                                                                                                                                                                                                                                                                                                                                                                                                                                                                 |
|         |                                                                            |                                                                                                                                                                                                                                                                                                                                                                                                                                                                                                                                                                                                                                            | \$7,44                                                                                                                                                                                                                                                                                                                                                                                                                                                                                                                                                                                                                                                                                                                                                                                                                                                                                  |
|         |                                                                            |                                                                                                                                                                                                                                                                                                                                                                                                                                                                                                                                                                                                                                            | \$15,54                                                                                                                                                                                                                                                                                                                                                                                                                                                                                                                                                                                                                                                                                                                                                                                                                                                                                 |
| 100.0   |                                                                            | .02.0                                                                                                                                                                                                                                                                                                                                                                                                                                                                                                                                                                                                                                      | \$9,83                                                                                                                                                                                                                                                                                                                                                                                                                                                                                                                                                                                                                                                                                                                                                                                                                                                                                  |
|         | <del>\$0,012</del>                                                         |                                                                                                                                                                                                                                                                                                                                                                                                                                                                                                                                                                                                                                            | Ψ,,σο                                                                                                                                                                                                                                                                                                                                                                                                                                                                                                                                                                                                                                                                                                                                                                                                                                                                                   |
| 125.0   | \$10 707                                                                   | 127.5                                                                                                                                                                                                                                                                                                                                                                                                                                                                                                                                                                                                                                      | \$11,44                                                                                                                                                                                                                                                                                                                                                                                                                                                                                                                                                                                                                                                                                                                                                                                                                                                                                 |
|         |                                                                            |                                                                                                                                                                                                                                                                                                                                                                                                                                                                                                                                                                                                                                            | \$11,42                                                                                                                                                                                                                                                                                                                                                                                                                                                                                                                                                                                                                                                                                                                                                                                                                                                                                 |
|         |                                                                            |                                                                                                                                                                                                                                                                                                                                                                                                                                                                                                                                                                                                                                            | \$21,35                                                                                                                                                                                                                                                                                                                                                                                                                                                                                                                                                                                                                                                                                                                                                                                                                                                                                 |
| 103.0   |                                                                            | 103.0                                                                                                                                                                                                                                                                                                                                                                                                                                                                                                                                                                                                                                      | \$12,40                                                                                                                                                                                                                                                                                                                                                                                                                                                                                                                                                                                                                                                                                                                                                                                                                                                                                 |
|         | Ψ12,073                                                                    |                                                                                                                                                                                                                                                                                                                                                                                                                                                                                                                                                                                                                                            | Ψ12,40                                                                                                                                                                                                                                                                                                                                                                                                                                                                                                                                                                                                                                                                                                                                                                                                                                                                                  |
| 0F 1    | ¢11 226                                                                    | 02 E                                                                                                                                                                                                                                                                                                                                                                                                                                                                                                                                                                                                                                       | \$13,84                                                                                                                                                                                                                                                                                                                                                                                                                                                                                                                                                                                                                                                                                                                                                                                                                                                                                 |
|         |                                                                            |                                                                                                                                                                                                                                                                                                                                                                                                                                                                                                                                                                                                                                            | \$13,64                                                                                                                                                                                                                                                                                                                                                                                                                                                                                                                                                                                                                                                                                                                                                                                                                                                                                 |
|         |                                                                            |                                                                                                                                                                                                                                                                                                                                                                                                                                                                                                                                                                                                                                            | \$7,23                                                                                                                                                                                                                                                                                                                                                                                                                                                                                                                                                                                                                                                                                                                                                                                                                                                                                  |
|         |                                                                            | \$1.00111                                                                                                                                                                                                                                                                                                                                                                                                                                                                                                                                                                                                                                  | \$16,37                                                                                                                                                                                                                                                                                                                                                                                                                                                                                                                                                                                                                                                                                                                                                                                                                                                                                 |
|         |                                                                            |                                                                                                                                                                                                                                                                                                                                                                                                                                                                                                                                                                                                                                            | \$10,37                                                                                                                                                                                                                                                                                                                                                                                                                                                                                                                                                                                                                                                                                                                                                                                                                                                                                 |
|         | \$15,125                                                                   |                                                                                                                                                                                                                                                                                                                                                                                                                                                                                                                                                                                                                                            | φ14,07                                                                                                                                                                                                                                                                                                                                                                                                                                                                                                                                                                                                                                                                                                                                                                                                                                                                                  |
| OF 2    | ¢0 E04                                                                     | 00.1                                                                                                                                                                                                                                                                                                                                                                                                                                                                                                                                                                                                                                       | ¢7.42                                                                                                                                                                                                                                                                                                                                                                                                                                                                                                                                                                                                                                                                                                                                                                                                                                                                                   |
|         |                                                                            |                                                                                                                                                                                                                                                                                                                                                                                                                                                                                                                                                                                                                                            | \$7,42                                                                                                                                                                                                                                                                                                                                                                                                                                                                                                                                                                                                                                                                                                                                                                                                                                                                                  |
|         |                                                                            |                                                                                                                                                                                                                                                                                                                                                                                                                                                                                                                                                                                                                                            | \$9,15                                                                                                                                                                                                                                                                                                                                                                                                                                                                                                                                                                                                                                                                                                                                                                                                                                                                                  |
|         |                                                                            |                                                                                                                                                                                                                                                                                                                                                                                                                                                                                                                                                                                                                                            | \$8,79                                                                                                                                                                                                                                                                                                                                                                                                                                                                                                                                                                                                                                                                                                                                                                                                                                                                                  |
|         |                                                                            |                                                                                                                                                                                                                                                                                                                                                                                                                                                                                                                                                                                                                                            | \$16,69                                                                                                                                                                                                                                                                                                                                                                                                                                                                                                                                                                                                                                                                                                                                                                                                                                                                                 |
|         | \$13,900                                                                   |                                                                                                                                                                                                                                                                                                                                                                                                                                                                                                                                                                                                                                            | \$12,05                                                                                                                                                                                                                                                                                                                                                                                                                                                                                                                                                                                                                                                                                                                                                                                                                                                                                 |
| 1545    | ¢14.017                                                                    | 145 /                                                                                                                                                                                                                                                                                                                                                                                                                                                                                                                                                                                                                                      | ¢10.15                                                                                                                                                                                                                                                                                                                                                                                                                                                                                                                                                                                                                                                                                                                                                                                                                                                                                  |
|         |                                                                            |                                                                                                                                                                                                                                                                                                                                                                                                                                                                                                                                                                                                                                            | \$13,15                                                                                                                                                                                                                                                                                                                                                                                                                                                                                                                                                                                                                                                                                                                                                                                                                                                                                 |
|         |                                                                            |                                                                                                                                                                                                                                                                                                                                                                                                                                                                                                                                                                                                                                            | \$56                                                                                                                                                                                                                                                                                                                                                                                                                                                                                                                                                                                                                                                                                                                                                                                                                                                                                    |
|         |                                                                            |                                                                                                                                                                                                                                                                                                                                                                                                                                                                                                                                                                                                                                            | \$12,06                                                                                                                                                                                                                                                                                                                                                                                                                                                                                                                                                                                                                                                                                                                                                                                                                                                                                 |
|         |                                                                            |                                                                                                                                                                                                                                                                                                                                                                                                                                                                                                                                                                                                                                            | \$7,11                                                                                                                                                                                                                                                                                                                                                                                                                                                                                                                                                                                                                                                                                                                                                                                                                                                                                  |
|         |                                                                            |                                                                                                                                                                                                                                                                                                                                                                                                                                                                                                                                                                                                                                            | \$13,55                                                                                                                                                                                                                                                                                                                                                                                                                                                                                                                                                                                                                                                                                                                                                                                                                                                                                 |
|         |                                                                            |                                                                                                                                                                                                                                                                                                                                                                                                                                                                                                                                                                                                                                            | \$8,96                                                                                                                                                                                                                                                                                                                                                                                                                                                                                                                                                                                                                                                                                                                                                                                                                                                                                  |
|         |                                                                            |                                                                                                                                                                                                                                                                                                                                                                                                                                                                                                                                                                                                                                            | \$12,73                                                                                                                                                                                                                                                                                                                                                                                                                                                                                                                                                                                                                                                                                                                                                                                                                                                                                 |
|         | \$14,210                                                                   |                                                                                                                                                                                                                                                                                                                                                                                                                                                                                                                                                                                                                                            | \$12,37                                                                                                                                                                                                                                                                                                                                                                                                                                                                                                                                                                                                                                                                                                                                                                                                                                                                                 |
|         |                                                                            |                                                                                                                                                                                                                                                                                                                                                                                                                                                                                                                                                                                                                                            |                                                                                                                                                                                                                                                                                                                                                                                                                                                                                                                                                                                                                                                                                                                                                                                                                                                                                         |
|         | 12. 19.0 37.8 36.4 39.0 41.6 \$3.54m 65.0 70.5 80.5 52.5 46.5 40.0 \$2.68m | 12-Apr  19.0  37.8 \$14,054  36.4 \$14,532  39.0 \$13,599  41.6 \$17,873  \$3.54m \$11,723  \$20,879  \$15,700  65.0 \$16,333  70.5 \$14,175  80.5 \$14,175  80.5 \$14,579  52.5 \$9,273  46.5  \$20,681  40.0  \$2.68m  \$29,079  \$17,152  81.0 \$3,117  63.0 \$8,761  76.0 \$2,663  69.5  \$12,935  82.5 \$7,383  100.0 \$14,588  \$8,312  125.0 \$10,797  109.0 \$12,537  165.0 \$21,526  \$12,675  95.1 \$14,226  \$1.89m \$12,158  \$1.91m \$8,012  \$16,921  \$15,123  95.2 \$8,506  \$1.75m \$13,057  115.8 \$8,941  \$19,464  \$13,985  154.5 \$14,917  88.0 \$2,867  \$14,902  \$442k \$11,194  \$1.24m \$15,588  120.5 \$10,063 | 12-Apr 19.0  19.0  37.8 \$14,054 40.5  36.4 \$14,532 39.3  39.0 \$13,599 42.1  41.6 \$17,873 44.4  \$3.54m \$11,723 \$3.70m  \$20,879  \$15,700  65.0 \$16,333 70.0  65.0 \$16,333 70.0  70.5 \$14,175 74.4  80.5 \$14,579 92.5  52.5 \$9,273 55.8  46.5 47.5  \$20,681  40.0 36.3  \$2.68m \$2.70m  \$29,079  \$17,152  81.0 \$3,117 85.0  63.0 \$8,761 67.5  76.0 \$2,663 77.5  69.5 71.9  \$12,935  82.5 \$7,383 82.5  100.0 \$14,588 102.5  \$8,312  125.0 \$10,797 127.5  109.0 \$12,537 105.0  165.0 \$21,526 165.0  \$1.915  \$1.91m \$8,012 \$1.85m  \$16,921  \$15,123  95.2 \$8,506 90.1  \$1.75m \$13,057 \$1.54m  115.8 \$8,941 114.9  \$14,902  \$14,902  \$14,902  \$14,902  \$14,902  \$14,902  \$14,902  \$14,902  \$14,902  \$14,902  \$14,902  \$14,902  \$14,902  \$14,902  \$14,902  \$14,902  \$14,902  \$14,902  \$15,588 \$1.17m  120.5 \$10,063 115.0  \$13,213 |