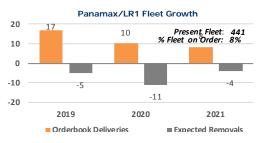

lackluster fashion. An excess of prompt tonnage remains, but most would agree levels have reached a floor but there's also not much to indicate change on the nearby horizon. Tce's are equally weak for both long and short hauls and we can anticipate more of the same for next week's opening.



### **REPORTED TANKER SALES**

| Nerissa          | 299,235 | 06 | Nantong<br>COSCO KHI | \$29.00 | IN-<br>Mercator<br>Ltd | GR-NGM<br>Energy     |
|------------------|---------|----|----------------------|---------|------------------------|----------------------|
| Umgeni           | 16,500  | 11 | Taizhou<br>Sanfu     | PNR     | Grindrod               | Undisclose<br>d      |
| Maran<br>Capella | 159,700 | 98 | Daewoo               | \$11.50 | Maran<br>Tankers       | Unknown -<br>Storage |















# Projected World Oil Demand (Mnb/d)





Charles R. Weber Company, Inc.

3 Greenwich Office Park, Greenwich, CT 06831 Tel: +1 203 629-2300 1001 McKinney Street, Suite 475 Houston, TX 77002 Tel: +1 713 568-7233

www.crweber.com