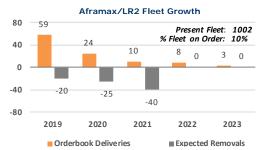

r lackluster fashion. An excess of prompt tonnage remains, but most would agree levels have reached a floor but there's also not much to indicate change on the nearby horizon. Tce's are equally weak for both long and short hauls and we can anticipate more of the same for next week's opening.



### **REPORTED TANKER SALES**

| Nerissa          | 299,235 | 06 | Nantong<br>COSCO KHI | \$29.00 | IN-<br>Mercator<br>Ltd | GR-NGM<br>Energy     |
|------------------|---------|----|----------------------|---------|------------------------|----------------------|
| Umgeni           | 16,500  | 11 | Taizhou<br>Sanfu     | PNR     | Grindrod               | Undisclose<br>d      |
| Maran<br>Capella | 159,700 | 98 | Daewoo               | \$11.50 | Maran<br>Tankers       | Unknown -<br>Storage |















# Projected World Oil Demand (Mnb/d)





Charles R. Weber Company, Inc.

3 Greenwich Office Park, Greenwich, CT 06831 Tel: +1 203 629-2300 1001 McKinney Street, Suite 475 Houston, TX 77002 Tel: +1 713 568-7233

www.crweber.com