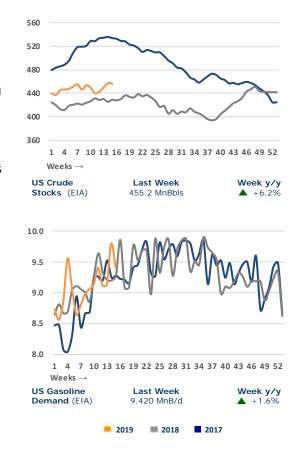

# TANKER REPORT

| WS/LS   | TCE                                                                        | WS/LS                                                                                                                                                                                                                                                                                                                                                                                                                                                                                                                                                                                                                                      | TCE                                                                                                                                                                                                                                                                                                                                                                                                                                                                                                                                                                                                                                                                                                                                                                                                                                                                                     |
|---------|----------------------------------------------------------------------------|--------------------------------------------------------------------------------------------------------------------------------------------------------------------------------------------------------------------------------------------------------------------------------------------------------------------------------------------------------------------------------------------------------------------------------------------------------------------------------------------------------------------------------------------------------------------------------------------------------------------------------------------|-----------------------------------------------------------------------------------------------------------------------------------------------------------------------------------------------------------------------------------------------------------------------------------------------------------------------------------------------------------------------------------------------------------------------------------------------------------------------------------------------------------------------------------------------------------------------------------------------------------------------------------------------------------------------------------------------------------------------------------------------------------------------------------------------------------------------------------------------------------------------------------------|
| 12      | -Apr                                                                       | 18-Apr                                                                                                                                                                                                                                                                                                                                                                                                                                                                                                                                                                                                                                     |                                                                                                                                                                                                                                                                                                                                                                                                                                                                                                                                                                                                                                                                                                                                                                                                                                                                                         |
| 19.0    |                                                                            | 19.3                                                                                                                                                                                                                                                                                                                                                                                                                                                                                                                                                                                                                                       | -                                                                                                                                                                                                                                                                                                                                                                                                                                                                                                                                                                                                                                                                                                                                                                                                                                                                                       |
| 37.8    | \$14,054                                                                   | 40.5                                                                                                                                                                                                                                                                                                                                                                                                                                                                                                                                                                                                                                       | \$17,298                                                                                                                                                                                                                                                                                                                                                                                                                                                                                                                                                                                                                                                                                                                                                                                                                                                                                |
| 36.4    | \$14,532                                                                   | 39.3                                                                                                                                                                                                                                                                                                                                                                                                                                                                                                                                                                                                                                       | \$18,12                                                                                                                                                                                                                                                                                                                                                                                                                                                                                                                                                                                                                                                                                                                                                                                                                                                                                 |
| 39.0    | \$13,599                                                                   | 42.1                                                                                                                                                                                                                                                                                                                                                                                                                                                                                                                                                                                                                                       | \$17,382                                                                                                                                                                                                                                                                                                                                                                                                                                                                                                                                                                                                                                                                                                                                                                                                                                                                                |
| 41.6    | \$17,873                                                                   | 44.4                                                                                                                                                                                                                                                                                                                                                                                                                                                                                                                                                                                                                                       | \$17,87                                                                                                                                                                                                                                                                                                                                                                                                                                                                                                                                                                                                                                                                                                                                                                                                                                                                                 |
| \$3.54m | \$11,723                                                                   | \$3.70m                                                                                                                                                                                                                                                                                                                                                                                                                                                                                                                                                                                                                                    | \$13,59                                                                                                                                                                                                                                                                                                                                                                                                                                                                                                                                                                                                                                                                                                                                                                                                                                                                                 |
|         | \$20,879                                                                   |                                                                                                                                                                                                                                                                                                                                                                                                                                                                                                                                                                                                                                            | \$22,70                                                                                                                                                                                                                                                                                                                                                                                                                                                                                                                                                                                                                                                                                                                                                                                                                                                                                 |
|         | \$15,700                                                                   |                                                                                                                                                                                                                                                                                                                                                                                                                                                                                                                                                                                                                                            | \$18,94                                                                                                                                                                                                                                                                                                                                                                                                                                                                                                                                                                                                                                                                                                                                                                                                                                                                                 |
|         |                                                                            |                                                                                                                                                                                                                                                                                                                                                                                                                                                                                                                                                                                                                                            |                                                                                                                                                                                                                                                                                                                                                                                                                                                                                                                                                                                                                                                                                                                                                                                                                                                                                         |
| 65.0    | \$16,333                                                                   | 70.0                                                                                                                                                                                                                                                                                                                                                                                                                                                                                                                                                                                                                                       | \$19,27                                                                                                                                                                                                                                                                                                                                                                                                                                                                                                                                                                                                                                                                                                                                                                                                                                                                                 |
| 70.5    | \$14,175                                                                   | 74.4                                                                                                                                                                                                                                                                                                                                                                                                                                                                                                                                                                                                                                       | \$16,37                                                                                                                                                                                                                                                                                                                                                                                                                                                                                                                                                                                                                                                                                                                                                                                                                                                                                 |
| 80.5    |                                                                            | 92.5                                                                                                                                                                                                                                                                                                                                                                                                                                                                                                                                                                                                                                       | \$22,54                                                                                                                                                                                                                                                                                                                                                                                                                                                                                                                                                                                                                                                                                                                                                                                                                                                                                 |
| 52.5    |                                                                            | 55.8                                                                                                                                                                                                                                                                                                                                                                                                                                                                                                                                                                                                                                       | \$11,95                                                                                                                                                                                                                                                                                                                                                                                                                                                                                                                                                                                                                                                                                                                                                                                                                                                                                 |
| 46.5    |                                                                            | 47.5                                                                                                                                                                                                                                                                                                                                                                                                                                                                                                                                                                                                                                       | -                                                                                                                                                                                                                                                                                                                                                                                                                                                                                                                                                                                                                                                                                                                                                                                                                                                                                       |
|         | \$20.681                                                                   |                                                                                                                                                                                                                                                                                                                                                                                                                                                                                                                                                                                                                                            | \$21,73                                                                                                                                                                                                                                                                                                                                                                                                                                                                                                                                                                                                                                                                                                                                                                                                                                                                                 |
| 40.0    |                                                                            | 36.3                                                                                                                                                                                                                                                                                                                                                                                                                                                                                                                                                                                                                                       | -                                                                                                                                                                                                                                                                                                                                                                                                                                                                                                                                                                                                                                                                                                                                                                                                                                                                                       |
|         |                                                                            |                                                                                                                                                                                                                                                                                                                                                                                                                                                                                                                                                                                                                                            |                                                                                                                                                                                                                                                                                                                                                                                                                                                                                                                                                                                                                                                                                                                                                                                                                                                                                         |
|         | \$29.079                                                                   |                                                                                                                                                                                                                                                                                                                                                                                                                                                                                                                                                                                                                                            | \$27,53                                                                                                                                                                                                                                                                                                                                                                                                                                                                                                                                                                                                                                                                                                                                                                                                                                                                                 |
|         |                                                                            |                                                                                                                                                                                                                                                                                                                                                                                                                                                                                                                                                                                                                                            | \$21,02                                                                                                                                                                                                                                                                                                                                                                                                                                                                                                                                                                                                                                                                                                                                                                                                                                                                                 |
|         | 711714                                                                     |                                                                                                                                                                                                                                                                                                                                                                                                                                                                                                                                                                                                                                            | 7-1/                                                                                                                                                                                                                                                                                                                                                                                                                                                                                                                                                                                                                                                                                                                                                                                                                                                                                    |
| 81.0    | \$3 117                                                                    | 85 O                                                                                                                                                                                                                                                                                                                                                                                                                                                                                                                                                                                                                                       | \$6,03                                                                                                                                                                                                                                                                                                                                                                                                                                                                                                                                                                                                                                                                                                                                                                                                                                                                                  |
|         |                                                                            |                                                                                                                                                                                                                                                                                                                                                                                                                                                                                                                                                                                                                                            | \$11,73                                                                                                                                                                                                                                                                                                                                                                                                                                                                                                                                                                                                                                                                                                                                                                                                                                                                                 |
|         |                                                                            |                                                                                                                                                                                                                                                                                                                                                                                                                                                                                                                                                                                                                                            | \$3,26                                                                                                                                                                                                                                                                                                                                                                                                                                                                                                                                                                                                                                                                                                                                                                                                                                                                                  |
|         | Ψ2,000                                                                     |                                                                                                                                                                                                                                                                                                                                                                                                                                                                                                                                                                                                                                            | Ψ0,20                                                                                                                                                                                                                                                                                                                                                                                                                                                                                                                                                                                                                                                                                                                                                                                                                                                                                   |
|         | \$12 935                                                                   |                                                                                                                                                                                                                                                                                                                                                                                                                                                                                                                                                                                                                                            | \$14,12                                                                                                                                                                                                                                                                                                                                                                                                                                                                                                                                                                                                                                                                                                                                                                                                                                                                                 |
|         |                                                                            |                                                                                                                                                                                                                                                                                                                                                                                                                                                                                                                                                                                                                                            | \$7,44                                                                                                                                                                                                                                                                                                                                                                                                                                                                                                                                                                                                                                                                                                                                                                                                                                                                                  |
|         |                                                                            |                                                                                                                                                                                                                                                                                                                                                                                                                                                                                                                                                                                                                                            | \$15,54                                                                                                                                                                                                                                                                                                                                                                                                                                                                                                                                                                                                                                                                                                                                                                                                                                                                                 |
| 100.0   |                                                                            | .02.0                                                                                                                                                                                                                                                                                                                                                                                                                                                                                                                                                                                                                                      | \$9,83                                                                                                                                                                                                                                                                                                                                                                                                                                                                                                                                                                                                                                                                                                                                                                                                                                                                                  |
|         | <del>\$0,012</del>                                                         |                                                                                                                                                                                                                                                                                                                                                                                                                                                                                                                                                                                                                                            | Ψ,,σο                                                                                                                                                                                                                                                                                                                                                                                                                                                                                                                                                                                                                                                                                                                                                                                                                                                                                   |
| 125.0   | \$10 707                                                                   | 127.5                                                                                                                                                                                                                                                                                                                                                                                                                                                                                                                                                                                                                                      | \$11,44                                                                                                                                                                                                                                                                                                                                                                                                                                                                                                                                                                                                                                                                                                                                                                                                                                                                                 |
|         |                                                                            |                                                                                                                                                                                                                                                                                                                                                                                                                                                                                                                                                                                                                                            | \$11,42                                                                                                                                                                                                                                                                                                                                                                                                                                                                                                                                                                                                                                                                                                                                                                                                                                                                                 |
|         |                                                                            |                                                                                                                                                                                                                                                                                                                                                                                                                                                                                                                                                                                                                                            | \$21,35                                                                                                                                                                                                                                                                                                                                                                                                                                                                                                                                                                                                                                                                                                                                                                                                                                                                                 |
| 103.0   |                                                                            | 103.0                                                                                                                                                                                                                                                                                                                                                                                                                                                                                                                                                                                                                                      | \$12,40                                                                                                                                                                                                                                                                                                                                                                                                                                                                                                                                                                                                                                                                                                                                                                                                                                                                                 |
|         | Ψ12,073                                                                    |                                                                                                                                                                                                                                                                                                                                                                                                                                                                                                                                                                                                                                            | Ψ12,40                                                                                                                                                                                                                                                                                                                                                                                                                                                                                                                                                                                                                                                                                                                                                                                                                                                                                  |
| 0F 1    | ¢11 226                                                                    | 02 E                                                                                                                                                                                                                                                                                                                                                                                                                                                                                                                                                                                                                                       | \$13,84                                                                                                                                                                                                                                                                                                                                                                                                                                                                                                                                                                                                                                                                                                                                                                                                                                                                                 |
|         |                                                                            |                                                                                                                                                                                                                                                                                                                                                                                                                                                                                                                                                                                                                                            | \$13,64                                                                                                                                                                                                                                                                                                                                                                                                                                                                                                                                                                                                                                                                                                                                                                                                                                                                                 |
|         |                                                                            |                                                                                                                                                                                                                                                                                                                                                                                                                                                                                                                                                                                                                                            | \$7,23                                                                                                                                                                                                                                                                                                                                                                                                                                                                                                                                                                                                                                                                                                                                                                                                                                                                                  |
|         |                                                                            | \$1.00111                                                                                                                                                                                                                                                                                                                                                                                                                                                                                                                                                                                                                                  | \$16,37                                                                                                                                                                                                                                                                                                                                                                                                                                                                                                                                                                                                                                                                                                                                                                                                                                                                                 |
|         |                                                                            |                                                                                                                                                                                                                                                                                                                                                                                                                                                                                                                                                                                                                                            | \$10,37                                                                                                                                                                                                                                                                                                                                                                                                                                                                                                                                                                                                                                                                                                                                                                                                                                                                                 |
|         | \$15,125                                                                   |                                                                                                                                                                                                                                                                                                                                                                                                                                                                                                                                                                                                                                            | φ14,07                                                                                                                                                                                                                                                                                                                                                                                                                                                                                                                                                                                                                                                                                                                                                                                                                                                                                  |
| OF 2    | ¢0 E04                                                                     | 00.1                                                                                                                                                                                                                                                                                                                                                                                                                                                                                                                                                                                                                                       | ¢7.42                                                                                                                                                                                                                                                                                                                                                                                                                                                                                                                                                                                                                                                                                                                                                                                                                                                                                   |
|         |                                                                            |                                                                                                                                                                                                                                                                                                                                                                                                                                                                                                                                                                                                                                            | \$7,42                                                                                                                                                                                                                                                                                                                                                                                                                                                                                                                                                                                                                                                                                                                                                                                                                                                                                  |
|         |                                                                            |                                                                                                                                                                                                                                                                                                                                                                                                                                                                                                                                                                                                                                            | \$9,15                                                                                                                                                                                                                                                                                                                                                                                                                                                                                                                                                                                                                                                                                                                                                                                                                                                                                  |
|         |                                                                            |                                                                                                                                                                                                                                                                                                                                                                                                                                                                                                                                                                                                                                            | \$8,79                                                                                                                                                                                                                                                                                                                                                                                                                                                                                                                                                                                                                                                                                                                                                                                                                                                                                  |
|         |                                                                            |                                                                                                                                                                                                                                                                                                                                                                                                                                                                                                                                                                                                                                            | \$16,69                                                                                                                                                                                                                                                                                                                                                                                                                                                                                                                                                                                                                                                                                                                                                                                                                                                                                 |
|         | \$13,900                                                                   |                                                                                                                                                                                                                                                                                                                                                                                                                                                                                                                                                                                                                                            | \$12,05                                                                                                                                                                                                                                                                                                                                                                                                                                                                                                                                                                                                                                                                                                                                                                                                                                                                                 |
| 1545    | ¢14.017                                                                    | 145 /                                                                                                                                                                                                                                                                                                                                                                                                                                                                                                                                                                                                                                      | ¢10.15                                                                                                                                                                                                                                                                                                                                                                                                                                                                                                                                                                                                                                                                                                                                                                                                                                                                                  |
|         |                                                                            |                                                                                                                                                                                                                                                                                                                                                                                                                                                                                                                                                                                                                                            | \$13,15                                                                                                                                                                                                                                                                                                                                                                                                                                                                                                                                                                                                                                                                                                                                                                                                                                                                                 |
|         |                                                                            |                                                                                                                                                                                                                                                                                                                                                                                                                                                                                                                                                                                                                                            | \$56                                                                                                                                                                                                                                                                                                                                                                                                                                                                                                                                                                                                                                                                                                                                                                                                                                                                                    |
|         |                                                                            |                                                                                                                                                                                                                                                                                                                                                                                                                                                                                                                                                                                                                                            | \$12,06                                                                                                                                                                                                                                                                                                                                                                                                                                                                                                                                                                                                                                                                                                                                                                                                                                                                                 |
|         |                                                                            |                                                                                                                                                                                                                                                                                                                                                                                                                                                                                                                                                                                                                                            | \$7,11                                                                                                                                                                                                                                                                                                                                                                                                                                                                                                                                                                                                                                                                                                                                                                                                                                                                                  |
|         |                                                                            |                                                                                                                                                                                                                                                                                                                                                                                                                                                                                                                                                                                                                                            | \$13,55                                                                                                                                                                                                                                                                                                                                                                                                                                                                                                                                                                                                                                                                                                                                                                                                                                                                                 |
|         |                                                                            |                                                                                                                                                                                                                                                                                                                                                                                                                                                                                                                                                                                                                                            | \$8,96                                                                                                                                                                                                                                                                                                                                                                                                                                                                                                                                                                                                                                                                                                                                                                                                                                                                                  |
|         |                                                                            |                                                                                                                                                                                                                                                                                                                                                                                                                                                                                                                                                                                                                                            | \$12,73                                                                                                                                                                                                                                                                                                                                                                                                                                                                                                                                                                                                                                                                                                                                                                                                                                                                                 |
|         | \$14,210                                                                   |                                                                                                                                                                                                                                                                                                                                                                                                                                                                                                                                                                                                                                            | \$12,37                                                                                                                                                                                                                                                                                                                                                                                                                                                                                                                                                                                                                                                                                                                                                                                                                                                                                 |
|         |                                                                            |                                                                                                                                                                                                                                                                                                                                                                                                                                                                                                                                                                                                                                            |                                                                                                                                                                                                                                                                                                                                                                                                                                                                                                                                                                                                                                                                                                                                                                                                                                                                                         |
|         | 12. 19.0 37.8 36.4 39.0 41.6 \$3.54m 65.0 70.5 80.5 52.5 46.5 40.0 \$2.68m | 12-Apr  19.0  37.8 \$14,054  36.4 \$14,532  39.0 \$13,599  41.6 \$17,873  \$3.54m \$11,723  \$20,879  \$15,700  65.0 \$16,333  70.5 \$14,175  80.5 \$14,175  80.5 \$14,579  52.5 \$9,273  46.5  \$20,681  40.0  \$2.68m  \$29,079  \$17,152  81.0 \$3,117  63.0 \$8,761  76.0 \$2,663  69.5  \$12,935  82.5 \$7,383  100.0 \$14,588  \$8,312  125.0 \$10,797  109.0 \$12,537  165.0 \$21,526  \$12,675  95.1 \$14,226  \$1.89m \$12,158  \$1.91m \$8,012  \$16,921  \$15,123  95.2 \$8,506  \$1.75m \$13,057  115.8 \$8,941  \$19,464  \$13,985  154.5 \$14,917  88.0 \$2,867  \$14,902  \$442k \$11,194  \$1.24m \$15,588  120.5 \$10,063 | 12-Apr 19.0  19.0  37.8 \$14,054 40.5  36.4 \$14,532 39.3  39.0 \$13,599 42.1  41.6 \$17,873 44.4  \$3.54m \$11,723 \$3.70m  \$20,879  \$15,700  65.0 \$16,333 70.0  65.0 \$16,333 70.0  70.5 \$14,175 74.4  80.5 \$14,579 92.5  52.5 \$9,273 55.8  46.5 47.5  \$20,681  40.0 36.3  \$2.68m \$2.70m  \$29,079  \$17,152  81.0 \$3,117 85.0  63.0 \$8,761 67.5  76.0 \$2,663 77.5  69.5 71.9  \$12,935  82.5 \$7,383 82.5  100.0 \$14,588 102.5  \$8,312  125.0 \$10,797 127.5  109.0 \$12,537 105.0  165.0 \$21,526 165.0  \$1.915  \$1.91m \$8,012 \$1.85m  \$16,921  \$15,123  95.2 \$8,506 90.1  \$1.75m \$13,057 \$1.54m  115.8 \$8,941 114.9  \$14,902  \$14,902  \$14,902  \$14,902  \$14,902  \$14,902  \$14,902  \$14,902  \$14,902  \$14,902  \$14,902  \$14,902  \$14,902  \$14,902  \$14,902  \$14,902  \$14,902  \$14,902  \$15,588 \$1.17m  120.5 \$10,063 115.0  \$13,213 |