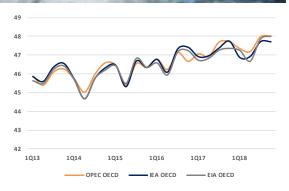

# TANKER REPORT

| WS/LS   | TCE                                                                        | WS/LS                                                                                                                                                                                                                                                                                                                                                                                                                                                                                                                                                                                                                                      | TCE                                                                                                                                                                                                                                                                                                                                                                                                                                                                                                                                                                                                                                                                                                                                                                                                                                                                                     |
|---------|----------------------------------------------------------------------------|--------------------------------------------------------------------------------------------------------------------------------------------------------------------------------------------------------------------------------------------------------------------------------------------------------------------------------------------------------------------------------------------------------------------------------------------------------------------------------------------------------------------------------------------------------------------------------------------------------------------------------------------|-----------------------------------------------------------------------------------------------------------------------------------------------------------------------------------------------------------------------------------------------------------------------------------------------------------------------------------------------------------------------------------------------------------------------------------------------------------------------------------------------------------------------------------------------------------------------------------------------------------------------------------------------------------------------------------------------------------------------------------------------------------------------------------------------------------------------------------------------------------------------------------------|
| 12      | -Apr                                                                       | 18-Apr                                                                                                                                                                                                                                                                                                                                                                                                                                                                                                                                                                                                                                     |                                                                                                                                                                                                                                                                                                                                                                                                                                                                                                                                                                                                                                                                                                                                                                                                                                                                                         |
| 19.0    |                                                                            | 19.3                                                                                                                                                                                                                                                                                                                                                                                                                                                                                                                                                                                                                                       | -                                                                                                                                                                                                                                                                                                                                                                                                                                                                                                                                                                                                                                                                                                                                                                                                                                                                                       |
| 37.8    | \$14,054                                                                   | 40.5                                                                                                                                                                                                                                                                                                                                                                                                                                                                                                                                                                                                                                       | \$17,298                                                                                                                                                                                                                                                                                                                                                                                                                                                                                                                                                                                                                                                                                                                                                                                                                                                                                |
| 36.4    | \$14,532                                                                   | 39.3                                                                                                                                                                                                                                                                                                                                                                                                                                                                                                                                                                                                                                       | \$18,12                                                                                                                                                                                                                                                                                                                                                                                                                                                                                                                                                                                                                                                                                                                                                                                                                                                                                 |
| 39.0    | \$13,599                                                                   | 42.1                                                                                                                                                                                                                                                                                                                                                                                                                                                                                                                                                                                                                                       | \$17,382                                                                                                                                                                                                                                                                                                                                                                                                                                                                                                                                                                                                                                                                                                                                                                                                                                                                                |
| 41.6    | \$17,873                                                                   | 44.4                                                                                                                                                                                                                                                                                                                                                                                                                                                                                                                                                                                                                                       | \$17,87                                                                                                                                                                                                                                                                                                                                                                                                                                                                                                                                                                                                                                                                                                                                                                                                                                                                                 |
| \$3.54m | \$11,723                                                                   | \$3.70m                                                                                                                                                                                                                                                                                                                                                                                                                                                                                                                                                                                                                                    | \$13,59                                                                                                                                                                                                                                                                                                                                                                                                                                                                                                                                                                                                                                                                                                                                                                                                                                                                                 |
|         | \$20,879                                                                   |                                                                                                                                                                                                                                                                                                                                                                                                                                                                                                                                                                                                                                            | \$22,70                                                                                                                                                                                                                                                                                                                                                                                                                                                                                                                                                                                                                                                                                                                                                                                                                                                                                 |
|         | \$15,700                                                                   |                                                                                                                                                                                                                                                                                                                                                                                                                                                                                                                                                                                                                                            | \$18,94                                                                                                                                                                                                                                                                                                                                                                                                                                                                                                                                                                                                                                                                                                                                                                                                                                                                                 |
|         |                                                                            |                                                                                                                                                                                                                                                                                                                                                                                                                                                                                                                                                                                                                                            |                                                                                                                                                                                                                                                                                                                                                                                                                                                                                                                                                                                                                                                                                                                                                                                                                                                                                         |
| 65.0    | \$16,333                                                                   | 70.0                                                                                                                                                                                                                                                                                                                                                                                                                                                                                                                                                                                                                                       | \$19,27                                                                                                                                                                                                                                                                                                                                                                                                                                                                                                                                                                                                                                                                                                                                                                                                                                                                                 |
| 70.5    | \$14,175                                                                   | 74.4                                                                                                                                                                                                                                                                                                                                                                                                                                                                                                                                                                                                                                       | \$16,37                                                                                                                                                                                                                                                                                                                                                                                                                                                                                                                                                                                                                                                                                                                                                                                                                                                                                 |
| 80.5    |                                                                            | 92.5                                                                                                                                                                                                                                                                                                                                                                                                                                                                                                                                                                                                                                       | \$22,54                                                                                                                                                                                                                                                                                                                                                                                                                                                                                                                                                                                                                                                                                                                                                                                                                                                                                 |
| 52.5    |                                                                            | 55.8                                                                                                                                                                                                                                                                                                                                                                                                                                                                                                                                                                                                                                       | \$11,95                                                                                                                                                                                                                                                                                                                                                                                                                                                                                                                                                                                                                                                                                                                                                                                                                                                                                 |
| 46.5    |                                                                            | 47.5                                                                                                                                                                                                                                                                                                                                                                                                                                                                                                                                                                                                                                       | -                                                                                                                                                                                                                                                                                                                                                                                                                                                                                                                                                                                                                                                                                                                                                                                                                                                                                       |
|         | \$20.681                                                                   |                                                                                                                                                                                                                                                                                                                                                                                                                                                                                                                                                                                                                                            | \$21,73                                                                                                                                                                                                                                                                                                                                                                                                                                                                                                                                                                                                                                                                                                                                                                                                                                                                                 |
| 40.0    |                                                                            | 36.3                                                                                                                                                                                                                                                                                                                                                                                                                                                                                                                                                                                                                                       | -                                                                                                                                                                                                                                                                                                                                                                                                                                                                                                                                                                                                                                                                                                                                                                                                                                                                                       |
|         |                                                                            |                                                                                                                                                                                                                                                                                                                                                                                                                                                                                                                                                                                                                                            |                                                                                                                                                                                                                                                                                                                                                                                                                                                                                                                                                                                                                                                                                                                                                                                                                                                                                         |
|         | \$29.079                                                                   |                                                                                                                                                                                                                                                                                                                                                                                                                                                                                                                                                                                                                                            | \$27,53                                                                                                                                                                                                                                                                                                                                                                                                                                                                                                                                                                                                                                                                                                                                                                                                                                                                                 |
|         |                                                                            |                                                                                                                                                                                                                                                                                                                                                                                                                                                                                                                                                                                                                                            | \$21,02                                                                                                                                                                                                                                                                                                                                                                                                                                                                                                                                                                                                                                                                                                                                                                                                                                                                                 |
|         | 711714                                                                     |                                                                                                                                                                                                                                                                                                                                                                                                                                                                                                                                                                                                                                            | 7-1/                                                                                                                                                                                                                                                                                                                                                                                                                                                                                                                                                                                                                                                                                                                                                                                                                                                                                    |
| 81.0    | \$3 117                                                                    | 85 O                                                                                                                                                                                                                                                                                                                                                                                                                                                                                                                                                                                                                                       | \$6,03                                                                                                                                                                                                                                                                                                                                                                                                                                                                                                                                                                                                                                                                                                                                                                                                                                                                                  |
|         |                                                                            |                                                                                                                                                                                                                                                                                                                                                                                                                                                                                                                                                                                                                                            | \$11,73                                                                                                                                                                                                                                                                                                                                                                                                                                                                                                                                                                                                                                                                                                                                                                                                                                                                                 |
|         |                                                                            |                                                                                                                                                                                                                                                                                                                                                                                                                                                                                                                                                                                                                                            | \$3,26                                                                                                                                                                                                                                                                                                                                                                                                                                                                                                                                                                                                                                                                                                                                                                                                                                                                                  |
|         | Ψ2,000                                                                     |                                                                                                                                                                                                                                                                                                                                                                                                                                                                                                                                                                                                                                            | Ψ0,20                                                                                                                                                                                                                                                                                                                                                                                                                                                                                                                                                                                                                                                                                                                                                                                                                                                                                   |
|         | \$12 935                                                                   |                                                                                                                                                                                                                                                                                                                                                                                                                                                                                                                                                                                                                                            | \$14,12                                                                                                                                                                                                                                                                                                                                                                                                                                                                                                                                                                                                                                                                                                                                                                                                                                                                                 |
|         |                                                                            |                                                                                                                                                                                                                                                                                                                                                                                                                                                                                                                                                                                                                                            | \$7,44                                                                                                                                                                                                                                                                                                                                                                                                                                                                                                                                                                                                                                                                                                                                                                                                                                                                                  |
|         |                                                                            |                                                                                                                                                                                                                                                                                                                                                                                                                                                                                                                                                                                                                                            | \$15,54                                                                                                                                                                                                                                                                                                                                                                                                                                                                                                                                                                                                                                                                                                                                                                                                                                                                                 |
| 100.0   |                                                                            | .02.0                                                                                                                                                                                                                                                                                                                                                                                                                                                                                                                                                                                                                                      | \$9,83                                                                                                                                                                                                                                                                                                                                                                                                                                                                                                                                                                                                                                                                                                                                                                                                                                                                                  |
|         | <del>\$0,012</del>                                                         |                                                                                                                                                                                                                                                                                                                                                                                                                                                                                                                                                                                                                                            | Ψ,,σο                                                                                                                                                                                                                                                                                                                                                                                                                                                                                                                                                                                                                                                                                                                                                                                                                                                                                   |
| 125.0   | \$10 707                                                                   | 127.5                                                                                                                                                                                                                                                                                                                                                                                                                                                                                                                                                                                                                                      | \$11,44                                                                                                                                                                                                                                                                                                                                                                                                                                                                                                                                                                                                                                                                                                                                                                                                                                                                                 |
|         |                                                                            |                                                                                                                                                                                                                                                                                                                                                                                                                                                                                                                                                                                                                                            | \$11,42                                                                                                                                                                                                                                                                                                                                                                                                                                                                                                                                                                                                                                                                                                                                                                                                                                                                                 |
|         |                                                                            |                                                                                                                                                                                                                                                                                                                                                                                                                                                                                                                                                                                                                                            | \$21,35                                                                                                                                                                                                                                                                                                                                                                                                                                                                                                                                                                                                                                                                                                                                                                                                                                                                                 |
| 103.0   |                                                                            | 103.0                                                                                                                                                                                                                                                                                                                                                                                                                                                                                                                                                                                                                                      | \$12,40                                                                                                                                                                                                                                                                                                                                                                                                                                                                                                                                                                                                                                                                                                                                                                                                                                                                                 |
|         | Ψ12,073                                                                    |                                                                                                                                                                                                                                                                                                                                                                                                                                                                                                                                                                                                                                            | Ψ12,40                                                                                                                                                                                                                                                                                                                                                                                                                                                                                                                                                                                                                                                                                                                                                                                                                                                                                  |
| 0F 1    | ¢11 226                                                                    | 02 E                                                                                                                                                                                                                                                                                                                                                                                                                                                                                                                                                                                                                                       | \$13,84                                                                                                                                                                                                                                                                                                                                                                                                                                                                                                                                                                                                                                                                                                                                                                                                                                                                                 |
|         |                                                                            |                                                                                                                                                                                                                                                                                                                                                                                                                                                                                                                                                                                                                                            | \$13,64                                                                                                                                                                                                                                                                                                                                                                                                                                                                                                                                                                                                                                                                                                                                                                                                                                                                                 |
|         |                                                                            |                                                                                                                                                                                                                                                                                                                                                                                                                                                                                                                                                                                                                                            | \$7,23                                                                                                                                                                                                                                                                                                                                                                                                                                                                                                                                                                                                                                                                                                                                                                                                                                                                                  |
|         |                                                                            | \$1.00111                                                                                                                                                                                                                                                                                                                                                                                                                                                                                                                                                                                                                                  | \$16,37                                                                                                                                                                                                                                                                                                                                                                                                                                                                                                                                                                                                                                                                                                                                                                                                                                                                                 |
|         |                                                                            |                                                                                                                                                                                                                                                                                                                                                                                                                                                                                                                                                                                                                                            | \$10,37                                                                                                                                                                                                                                                                                                                                                                                                                                                                                                                                                                                                                                                                                                                                                                                                                                                                                 |
|         | \$15,125                                                                   |                                                                                                                                                                                                                                                                                                                                                                                                                                                                                                                                                                                                                                            | φ14,07                                                                                                                                                                                                                                                                                                                                                                                                                                                                                                                                                                                                                                                                                                                                                                                                                                                                                  |
| OF 2    | ¢0 E04                                                                     | 00.1                                                                                                                                                                                                                                                                                                                                                                                                                                                                                                                                                                                                                                       | ¢7.42                                                                                                                                                                                                                                                                                                                                                                                                                                                                                                                                                                                                                                                                                                                                                                                                                                                                                   |
|         |                                                                            |                                                                                                                                                                                                                                                                                                                                                                                                                                                                                                                                                                                                                                            | \$7,42                                                                                                                                                                                                                                                                                                                                                                                                                                                                                                                                                                                                                                                                                                                                                                                                                                                                                  |
|         |                                                                            |                                                                                                                                                                                                                                                                                                                                                                                                                                                                                                                                                                                                                                            | \$9,15                                                                                                                                                                                                                                                                                                                                                                                                                                                                                                                                                                                                                                                                                                                                                                                                                                                                                  |
|         |                                                                            |                                                                                                                                                                                                                                                                                                                                                                                                                                                                                                                                                                                                                                            | \$8,79                                                                                                                                                                                                                                                                                                                                                                                                                                                                                                                                                                                                                                                                                                                                                                                                                                                                                  |
|         |                                                                            |                                                                                                                                                                                                                                                                                                                                                                                                                                                                                                                                                                                                                                            | \$16,69                                                                                                                                                                                                                                                                                                                                                                                                                                                                                                                                                                                                                                                                                                                                                                                                                                                                                 |
|         | \$13,900                                                                   |                                                                                                                                                                                                                                                                                                                                                                                                                                                                                                                                                                                                                                            | \$12,05                                                                                                                                                                                                                                                                                                                                                                                                                                                                                                                                                                                                                                                                                                                                                                                                                                                                                 |
| 1545    | ¢14.017                                                                    | 145 /                                                                                                                                                                                                                                                                                                                                                                                                                                                                                                                                                                                                                                      | ¢10.15                                                                                                                                                                                                                                                                                                                                                                                                                                                                                                                                                                                                                                                                                                                                                                                                                                                                                  |
|         |                                                                            |                                                                                                                                                                                                                                                                                                                                                                                                                                                                                                                                                                                                                                            | \$13,15                                                                                                                                                                                                                                                                                                                                                                                                                                                                                                                                                                                                                                                                                                                                                                                                                                                                                 |
|         |                                                                            |                                                                                                                                                                                                                                                                                                                                                                                                                                                                                                                                                                                                                                            | \$56                                                                                                                                                                                                                                                                                                                                                                                                                                                                                                                                                                                                                                                                                                                                                                                                                                                                                    |
|         |                                                                            |                                                                                                                                                                                                                                                                                                                                                                                                                                                                                                                                                                                                                                            | \$12,06                                                                                                                                                                                                                                                                                                                                                                                                                                                                                                                                                                                                                                                                                                                                                                                                                                                                                 |
|         |                                                                            |                                                                                                                                                                                                                                                                                                                                                                                                                                                                                                                                                                                                                                            | \$7,11                                                                                                                                                                                                                                                                                                                                                                                                                                                                                                                                                                                                                                                                                                                                                                                                                                                                                  |
|         |                                                                            |                                                                                                                                                                                                                                                                                                                                                                                                                                                                                                                                                                                                                                            | \$13,55                                                                                                                                                                                                                                                                                                                                                                                                                                                                                                                                                                                                                                                                                                                                                                                                                                                                                 |
|         |                                                                            |                                                                                                                                                                                                                                                                                                                                                                                                                                                                                                                                                                                                                                            | \$8,96                                                                                                                                                                                                                                                                                                                                                                                                                                                                                                                                                                                                                                                                                                                                                                                                                                                                                  |
|         |                                                                            |                                                                                                                                                                                                                                                                                                                                                                                                                                                                                                                                                                                                                                            | \$12,73                                                                                                                                                                                                                                                                                                                                                                                                                                                                                                                                                                                                                                                                                                                                                                                                                                                                                 |
|         | \$14,210                                                                   |                                                                                                                                                                                                                                                                                                                                                                                                                                                                                                                                                                                                                                            | \$12,37                                                                                                                                                                                                                                                                                                                                                                                                                                                                                                                                                                                                                                                                                                                                                                                                                                                                                 |
|         |                                                                            |                                                                                                                                                                                                                                                                                                                                                                                                                                                                                                                                                                                                                                            |                                                                                                                                                                                                                                                                                                                                                                                                                                                                                                                                                                                                                                                                                                                                                                                                                                                                                         |
|         | 12. 19.0 37.8 36.4 39.0 41.6 \$3.54m 65.0 70.5 80.5 52.5 46.5 40.0 \$2.68m | 12-Apr  19.0  37.8 \$14,054  36.4 \$14,532  39.0 \$13,599  41.6 \$17,873  \$3.54m \$11,723  \$20,879  \$15,700  65.0 \$16,333  70.5 \$14,175  80.5 \$14,175  80.5 \$14,579  52.5 \$9,273  46.5  \$20,681  40.0  \$2.68m  \$29,079  \$17,152  81.0 \$3,117  63.0 \$8,761  76.0 \$2,663  69.5  \$12,935  82.5 \$7,383  100.0 \$14,588  \$8,312  125.0 \$10,797  109.0 \$12,537  165.0 \$21,526  \$12,675  95.1 \$14,226  \$1.89m \$12,158  \$1.91m \$8,012  \$16,921  \$15,123  95.2 \$8,506  \$1.75m \$13,057  115.8 \$8,941  \$19,464  \$13,985  154.5 \$14,917  88.0 \$2,867  \$14,902  \$442k \$11,194  \$1.24m \$15,588  120.5 \$10,063 | 12-Apr 19.0  19.0  37.8 \$14,054 40.5  36.4 \$14,532 39.3  39.0 \$13,599 42.1  41.6 \$17,873 44.4  \$3.54m \$11,723 \$3.70m  \$20,879  \$15,700  65.0 \$16,333 70.0  65.0 \$16,333 70.0  70.5 \$14,175 74.4  80.5 \$14,579 92.5  52.5 \$9,273 55.8  46.5 47.5  \$20,681  40.0 36.3  \$2.68m \$2.70m  \$29,079  \$17,152  81.0 \$3,117 85.0  63.0 \$8,761 67.5  76.0 \$2,663 77.5  69.5 71.9  \$12,935  82.5 \$7,383 82.5  100.0 \$14,588 102.5  \$8,312  125.0 \$10,797 127.5  109.0 \$12,537 105.0  165.0 \$21,526 165.0  \$1.915  \$1.91m \$8,012 \$1.85m  \$16,921  \$15,123  95.2 \$8,506 90.1  \$1.75m \$13,057 \$1.54m  115.8 \$8,941 114.9  \$14,902  \$14,902  \$14,902  \$14,902  \$14,902  \$14,902  \$14,902  \$14,902  \$14,902  \$14,902  \$14,902  \$14,902  \$14,902  \$14,902  \$14,902  \$14,902  \$14,902  \$14,902  \$15,588 \$1.17m  120.5 \$10,063 115.0  \$13,213 |