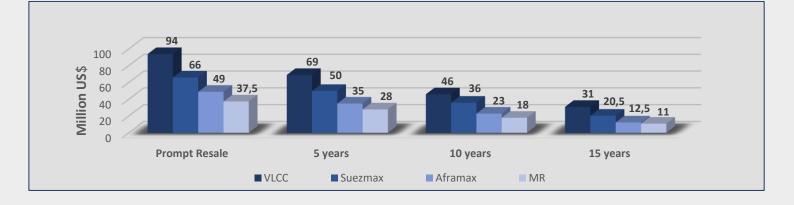

|         |               | Tankers |          |          |
|---------|---------------|---------|----------|----------|
| Size    | Prompt Resale | 5 years | 10 years | 15 years |
| VLCC    | 94            | 69      | 46       | 31       |
| Suezmax | 66            | 50      | 36       | 20,5     |
| Aframax | 49            | 35      | 23       | 12,5     |
| MR      | 37,5          | 28      | 18       | 11       |