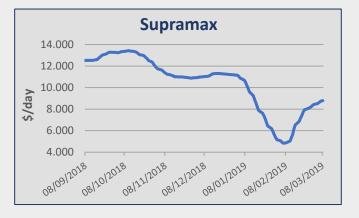

#### Ultramax / Supramax

Indonesian trips into China at the level of usd 10,000/11,000 pd without any ballast bonus. Indonesian trips into India at around usd 9,000/10,000 pd. South African trips into India at the usd 10,000 pd plus a usd 100,000 ballast bonus. Usd 11,500 pd on an Ultramax for West Coast Indian trip into China with salt. Mediterranean trip via Black Sea into China was reported around usd 17,000 pd. Usd 10,000 pd for a trip into East Med with coal basis delivery US East Coast. Usd 11,800 pd for a 4/6 months employment basis delivery in the Pacific.