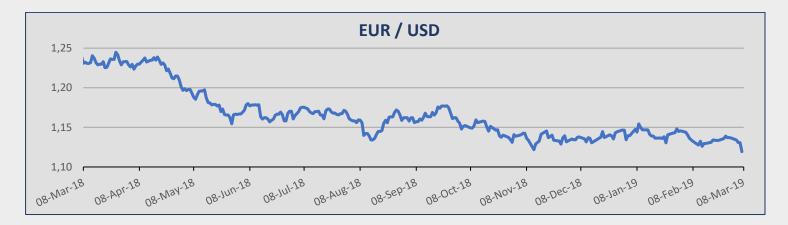

## **KEY INDICATORS**

| Currency  | Week 10  | Week 9   | ± (%)  |
|-----------|----------|----------|--------|
| EUR / USD | 1,1193   | 1,1371   | -1,57% |
| USD / JPY | 111,58   | 111,39   | 0,17%  |
| USD / KRW | 1.129,00 | 1.124,44 | 0,41%  |
| NOK / USD | 0,1139   | 0,1168   | -2,48% |