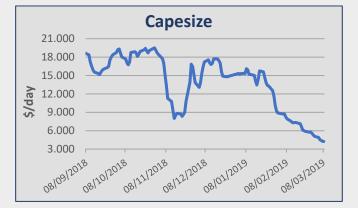

### Capesize

Iron ore rates on the West Australia / China route continued throughout **Week 10** at mid/high 4.00's fio level. A number of round trips on the same route were reported around usd 3,500 pd levels. Indonesian trip into India was reported around usd 2,100 pd. No period activity to report here.