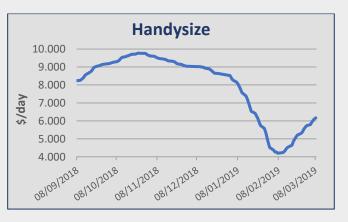

#### Handymax / Handysize

North Pacific rounds on a Handymax at usd 10,000 pd with petcoke. A Southeast Asian sugar trip was reported at usd 7,250 pd on a smaller Handysize. Usd around 6,250 pd for Mediterranean trip into Black Sea. Continental trip into US Gulf was reported at usd 8,000 pd. Usd 9,250 pd for a South American sugar trip into West Africa. Handysize was fixed at usd 10,750 pd for 4/6 months basis delivery Continent.