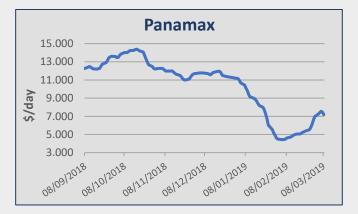

#### Kamsarmax / Panamax

North Pacific rounds ranged at the usd 9,000/10,000 pd. A number of Indonesian trips into China reported at the levels of usd 9,000 pd. A number of Indonesian and Australian trips into India were reported fixed at the levels of usd 9,000/10,000 pd. South African trips into India at the usd 13,000 pd plus a usd 300,000 ballast bonus. Inter-continental trips via Murmansk at the usd 7,000 pd level. South American trips into China were reported at the levels of usd 13,000/14,000 pd plus ballast bonus at the usd 300/400,000ish. Usd 16,000 pd for a Kamsarmax on a Mediterranean trip into China. Usd 11,000 pd for 1year employment basis delivery in the Pacific.