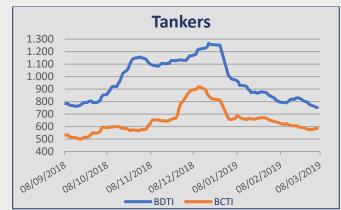

| INDEX | Week 10 | Week 9 | ± (%)  |
|-------|---------|--------|--------|
| BDTI  | 753     | 781    | -3,59% |
| BCTI  | 584     | 576    | 1,39%  |