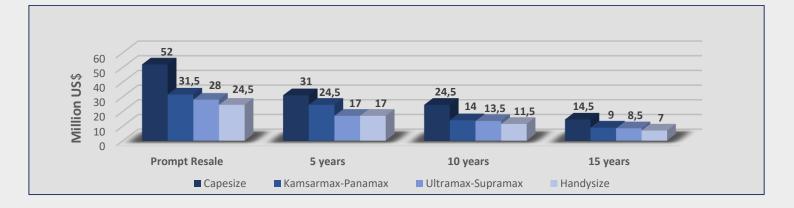

# **INDICATIVE PRICES**

| Bulk Carriers     |               |         |          |          |  |  |  |
|-------------------|---------------|---------|----------|----------|--|--|--|
| Size              | Prompt Resale | 5 years | 10 years | 15 years |  |  |  |
| Capesize          | 52            | 31      | 24,5     | 14,5     |  |  |  |
| Kamsarmax-Panamax | 31,5          | 24,5    | 14       | 9        |  |  |  |
| Ultramax-Supramax | 28            | 17      | 13,5     | 8,5      |  |  |  |
| Handysize         | 24,5          | 17      | 11,5     | 7        |  |  |  |