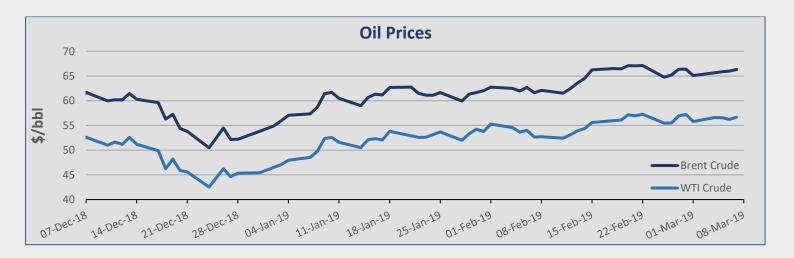

| Commodity           | Week 10  | Week 9   | ± (%)  |
|---------------------|----------|----------|--------|
| Brent Crude (BZ)    | 66,30    | 66,39    | -0,14% |
| WTI Crude Oil (WTI) | 56,66    | 57,22    | -0,98% |
| Natural Gas (NG)    | 2,87     | 2,81     | 2,14%  |
| Gold (GC)           | 1.286,10 | 1.316,10 | -2,28% |
| Copper              | 291,05   | 294,80   | -1,27% |
| Wheat (w)           | 438,25   | 459,50   | -4,62% |