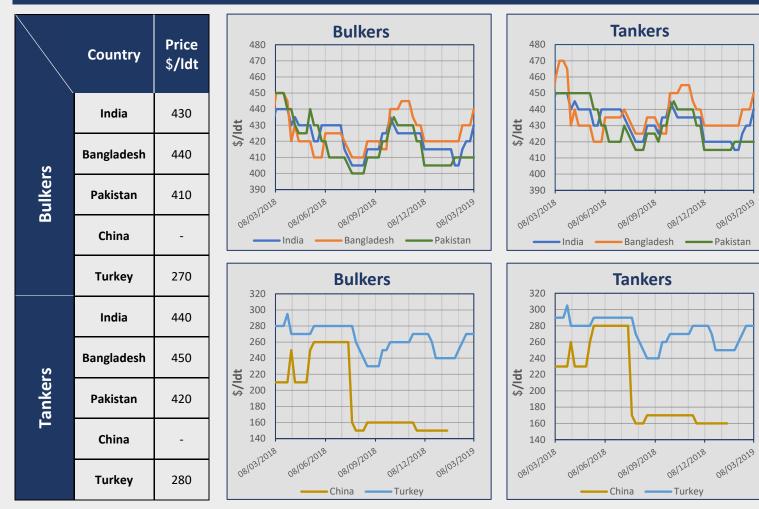

#### Week 10 (1<sup>st</sup> Mar to 8<sup>th</sup> Mar 2019)

| Demolition Sales |                                    |                    |              |                  |              |             |                                       |
|------------------|------------------------------------|--------------------|--------------|------------------|--------------|-------------|---------------------------------------|
| Туре             | Vessel                             | Dwt                | YoB          | Ldt              | Price \$/ldt | Country     | Comments                              |
| Bulker<br>Bulker | Anangel Destiny<br>Anangel Dynasty | 171.997<br>171.101 | 1999<br>1999 | 22.145<br>21.625 | 432          | Undisclosed | Enbloc sale,<br>"As Is" Singapore bss |
|                  | <b>.</b>                           |                    |              |                  |              |             | "As Is" China, incl 180t              |
| Container        | Elise                              | 65.695             | 2006         | 20.000           | 460          | Undisclosed | bunkers r.o.b., Auction Sale          |
| Container        | Maribor                            | 51.845             | 2005         | 18.000           | 443          | Undisclosed | "As Is" Singapore                     |
| Gas              | Mourad Didouche                    | 83.228             | 1980         | 11.410           | 455          | Bangladesh  |                                       |
| Bulker           | Well Deep                          | 69.235             | 1993         | 9.615            | 425          | Bangladesh  |                                       |
| Tanker           | Medelin Total                      | 41.476             | 1992         | 8.212            | 435          | Bangladesh  |                                       |
| Container        | Ocean Prologue                     | 18.294             | 1995         | 6.256            | 443          | Undisclosed | "As Is" Singapore                     |

## **Indicative Demolition Prices**