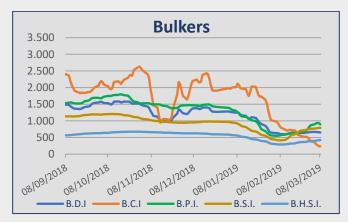

## Baltic Indices (Friday Closing Values)

| INDEX | Week 10 | Week 9 | ± (%)   |
|-------|---------|--------|---------|
| BDI   | 649     | 664    | -2,26%  |
| BCI   | 235     | 383    | -38,64% |
| BPI   | 894     | 863    | 3,59%   |
| BSI   | 790     | 759    | 4,08%   |
| BHSI  | 421     | 393    | 7,12%   |