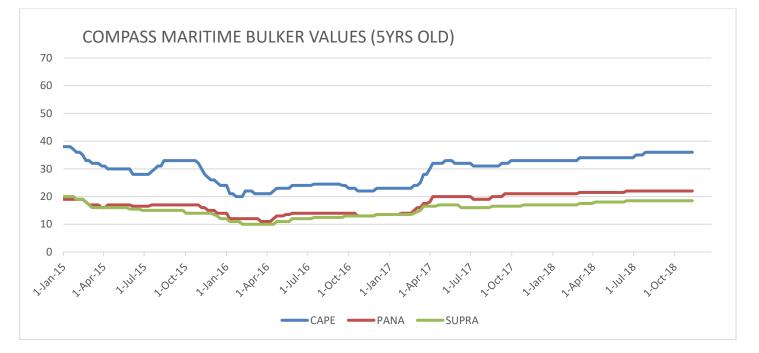

| COMPASS MARITIME BULK CARRIER VALUES |               |                                              |    |    |    |         |  |
|--------------------------------------|---------------|----------------------------------------------|----|----|----|---------|--|
| ASSET CL4                            | ASS           | NB CONTRACT NB PROMPT 5 YEAR 10 YEAR 20 YEAR |    |    |    | 20 YEAR |  |
| BULK                                 | SIZE<br>(DWT) | (All Numbers in US \$ Millions)              |    |    |    |         |  |
| CAPE                                 | 180,000       | 50                                           | 51 | 36 | 23 | 9       |  |
| KAMSARMAX                            | 82,000        | 28.5                                         | 30 | 22 | 14 | 6       |  |
| SUPRAMAX                             | 56,000        | 26                                           | 27 | 17 | 13 | 4       |  |