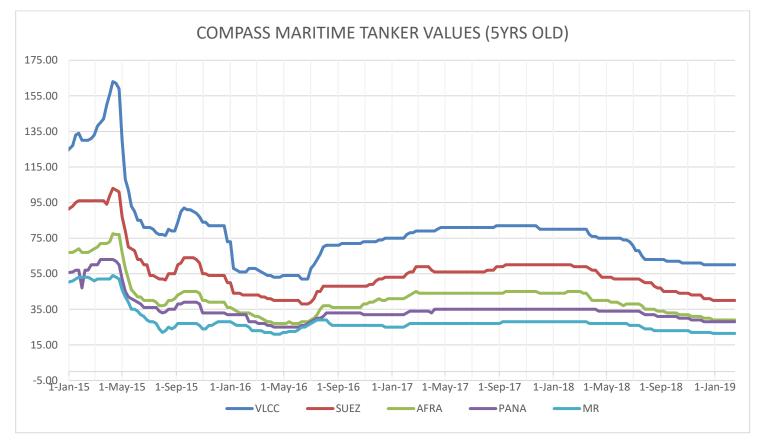

| COMPASS MARITIME TANKER VALUES |               |      |                                 |        |         |         |  |
|--------------------------------|---------------|------|---------------------------------|--------|---------|---------|--|
| ASSET CLASS                    | NB CONTRACT   |      | NB PROMPT<br>DELIVERY           | 5 YEAR | 10 YEAR | 20 YEAR |  |
| TANKERS                        | SIZE<br>(DWT) |      | (All Numbers in US \$ Millions) |        |         |         |  |
| VLCC                           | 300,000       | 90.5 | 93                              | 67     | 45      | 18      |  |
| SUEZMAX                        | 160,000       | 61   | 63                              | 45     | 32      | 9       |  |
| AFRAMAX                        | 115,000       | 50   | 48                              | 33     | 21      | 7       |  |
| PANAMAX -<br>LR1               | 70,000        | 43   | 43                              | 30     | 18      | 5       |  |
| MR TANKER                      | 51,000        | 36.5 | 36                              | 27     | 17      | 4       |  |