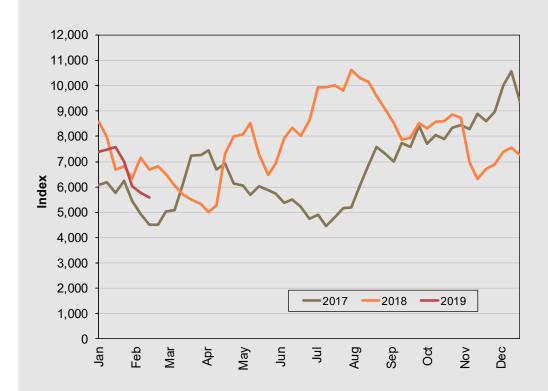

## ATLANTIC CAPESIZE INDEX

The SSY Atlantic Capesize Index dropped for the fourth consecutive week, down by 174 points to its lowest level since April 2018 at 5,590 points, as cargo volumes in the North Atlantic remained down. There were declines of \$2,250/day and \$1,500/day in the round -voyage (180k dwt) and fronthaul rates to \$8,000/day and \$19,500/day, respectively.

|                          |             |        | 11/02/2019 | 18/02/2019 |
|--------------------------|-------------|--------|------------|------------|
| Trade                    | Cargo Size  | Weight | \$/t       | \$/t       |
| NARVIK/ROTTERDAM         | 150,000/10% | 10.0%  | 3.65       | 3.45       |
| TUBARAO/ROTTERDAM        | 160,000/10% | 10.0%  | 6.00       | 5.85       |
| RICHARDS BAY/ROTTERDAM   | 150,000/10% | 10.0%  | 5.70       | 5.60       |
| HAMPTON ROADS/ROTTERDAM  | 120,000/10% | 10.0%  | 7.75       | 7.30       |
| PUERTO BOLIVAR/ROTTERDAM | 150,000/10% | 10.0%  | 7.60       | 7.15       |
| NOUADHIBOU/QINGDAO       | 140,000/10% | 10.0%  | 15.85      | 15.95      |
| TUBARAO/JAPAN            | 160,000/10% | 10.0%  | 13.70      | 13.80      |
| TUBARAO/QINGDAO          | 160,000/10% | 10.0%  | 13.15      | 13.25      |
| T/C TRIP CONT/FAR EAST   | 180,000 DWT | 10.0%  | 3.55       | 3.29       |
| T/C TRANSATLANTIC ROUND  | 180,000 DWT | 10.0%  | 1.73       | 1.35       |
|                          |             | 100.0% |            |            |
| CALCULATED INDEX         |             |        | 5,764      | 5,590      |
| Change on Previous Index |             |        | -265       | -174       |
| Change on Four Weeks Ago |             |        | -1,698     | -1,980     |
| Change on Previous Year  |             |        | -1,400     | -1,091     |
| Change on Two Years Ago  |             |        | +826       | +1,074     |

## SSY Atlantic Capesize Index