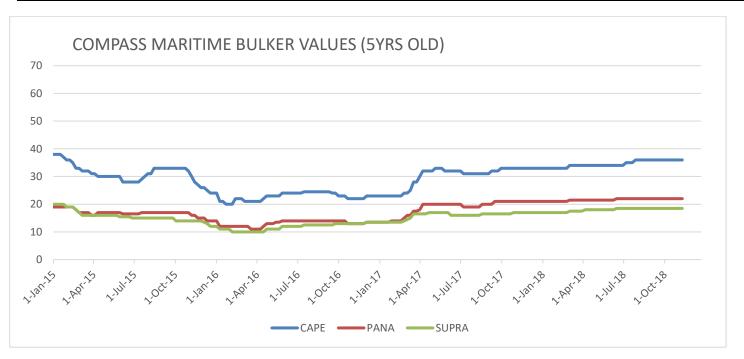

| COMPASS MARITIME BULK CARRIER VALUES |               |                                                                                                                                                                                                                                                                                                                                                                                                                                                                                                                                                                                                                                                                                                                                                                                                                                                                                                                                                                                                                                                                                                                                                                                                                                                                                                                                                                                                                                                                                                                                                                                                                                                                                                                                                                                                                                                                                                                                                                                                                                                                                                                             |                                 |    |    |   |  |  |
|--------------------------------------|---------------|-----------------------------------------------------------------------------------------------------------------------------------------------------------------------------------------------------------------------------------------------------------------------------------------------------------------------------------------------------------------------------------------------------------------------------------------------------------------------------------------------------------------------------------------------------------------------------------------------------------------------------------------------------------------------------------------------------------------------------------------------------------------------------------------------------------------------------------------------------------------------------------------------------------------------------------------------------------------------------------------------------------------------------------------------------------------------------------------------------------------------------------------------------------------------------------------------------------------------------------------------------------------------------------------------------------------------------------------------------------------------------------------------------------------------------------------------------------------------------------------------------------------------------------------------------------------------------------------------------------------------------------------------------------------------------------------------------------------------------------------------------------------------------------------------------------------------------------------------------------------------------------------------------------------------------------------------------------------------------------------------------------------------------------------------------------------------------------------------------------------------------|---------------------------------|----|----|---|--|--|
| ASSET CL                             | ASS           | NB CONTRACT    NB PROMPT   5 YEAR   10 YEAR   20 YEAR |                                 |    |    |   |  |  |
| BULK                                 | SIZE<br>(DWT) |                                                                                                                                                                                                                                                                                                                                                                                                                                                                                                                                                                                                                                                                                                                                                                                                                                                                                                                                                                                                                                                                                                                                                                                                                                                                                                                                                                                                                                                                                                                                                                                                                                                                                                                                                                                                                                                                                                                                                                                                                                                                                                                             | (All Numbers in US \$ Millions) |    |    |   |  |  |
| CAPE                                 | 180,000       | 50                                                                                                                                                                                                                                                                                                                                                                                                                                                                                                                                                                                                                                                                                                                                                                                                                                                                                                                                                                                                                                                                                                                                                                                                                                                                                                                                                                                                                                                                                                                                                                                                                                                                                                                                                                                                                                                                                                                                                                                                                                                                                                                          | 51                              | 36 | 23 | 9 |  |  |
| KAMSARMAX                            | 82,000        | 28.5                                                                                                                                                                                                                                                                                                                                                                                                                                                                                                                                                                                                                                                                                                                                                                                                                                                                                                                                                                                                                                                                                                                                                                                                                                                                                                                                                                                                                                                                                                                                                                                                                                                                                                                                                                                                                                                                                                                                                                                                                                                                                                                        | 30                              | 22 | 14 | 6 |  |  |
| SUPRAMAX                             | 56,000        | 26                                                                                                                                                                                                                                                                                                                                                                                                                                                                                                                                                                                                                                                                                                                                                                                                                                                                                                                                                                                                                                                                                                                                                                                                                                                                                                                                                                                                                                                                                                                                                                                                                                                                                                                                                                                                                                                                                                                                                                                                                                                                                                                          | 27                              | 17 | 13 | 4 |  |  |