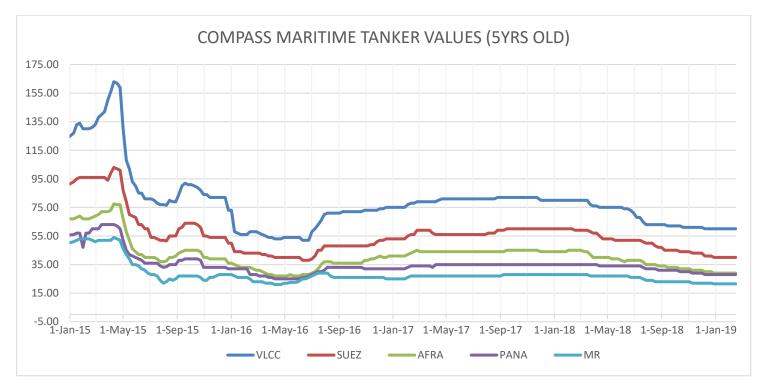

|                  | COMPASS MARITIME TANKER VALUES |      |                                 |        |         |         |  |  |  |  |
|------------------|--------------------------------|------|---------------------------------|--------|---------|---------|--|--|--|--|
| ASSET CLASS      | NB CONTRACT                    |      | NB PROMPT<br>DELIVERY           | 5 YEAR | 10 YEAR | 20 YEAR |  |  |  |  |
| TANKERS          | SIZE<br>(DWT)                  |      | (All Numbers in US \$ Millions) |        |         |         |  |  |  |  |
| VLCC             | 300,000                        | 90.5 | 93                              | 67     | 45      | 18      |  |  |  |  |
| SUEZMAX          | 160,000                        | 61   | 63                              | 44     | 30      | 9       |  |  |  |  |
| AFRAMAX          | 115,000                        | 50   | 48                              | 33     | 21      | 7       |  |  |  |  |
| PANAMAX -<br>LR1 | 70,000                         | 43   | 43                              | 30     | 18      | 5       |  |  |  |  |
| MR TANKER        | 51,000                         | 36.5 | 36                              | 27     | 17      | 4       |  |  |  |  |