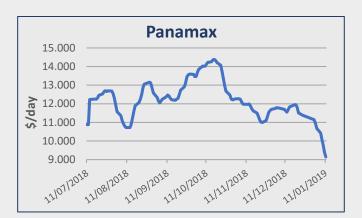

### Kamsarmax / Panamax

North Pacific round trips continued in the usd 11,000/12,000 pd for Kamsarmaxes and usd 9,000/10,000 pd range for Panamaxes. Indonesian trips into India and China have been reported primarily in the usd 8,000/9,000 pd range basis delivery at South China. Usd 9,500 pd for an Australian trip with alumina into the Persian Gulf. Usd 19,000 pd for a Baltic run into the Persian Gulf. South American grain fronthauls ended the week in the high usd 13,000's pd levels plus a high usd 300,000ish ballast bonus. Continent direction in the usd 14,000/15,000 pd range. US Gulf runs into the Continent and the Mediterranean have been rating in the usd 11,000/12,000 pd range plus a usd 100,000/200,000ish ballast bonus. US Gulf fronthauls in the flat/low usd 14,000's range pd plus a usd 400,000ish ballast bonus. Period employments continued fetching anything from usd 11,000 to usd 13,000 pd.