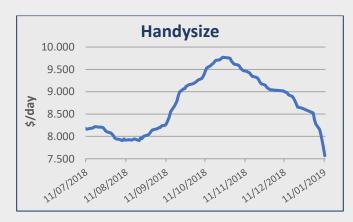

### Handymax / Handysize

A generally quiet week for this segment, with lack of cargoes being noticed across multiple areas and a number of spot vessels lining up. Trips within the Pacific rated in the mid/high usd 7,000's pd range. Usd 12,000 pd for a Continental trip into West Africa. Usd 10,000 pd for a Black Sea trip into Libya, basis delivery in Greece. No period activity to report here.