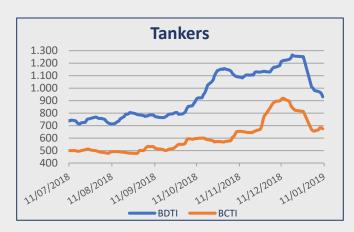

| INDEX | Week 2 | Week 1 | ± (%)  |
|-------|--------|--------|--------|
| BDTI  | 930    | 999    | -6,91% |
| BCTI  | 674    | 657    | 2,59%  |

#### **Tankers**

Sinokor Maritime have sold their VLCC "Pacific Glory" 300/2001 Imabari Saijo with DD 3/2020, to undisclosed buyers at a price of USD 22 mill. Comparable with the sale of "Alter Ego I" 309/2001 Samsung back in November at levels USD 23 mill.

Teekay Corp have committed their Suezmax "Nordic Spirit" 151/2001 Samsung with DD 4/2019, to also undisclosed buyers at levels USD 11.2 mill. Please note that in October we had the sale of "Amore Mio II" 160/2001 Daewoo at levels 11.5 mill.

Estoril Navigation have sold their Aframax "Blue River" 107/2002 Tsuneishi Fukuyama with DD 12/2019, to Greeks clients of Stalwart ta levels USD 11.5 mill.

Nippon Mining Holdings have disposed their MR2 "High Glow" 47/2006 Naikai Zosen with DD 5/2019, to Singaporean buyers clients of Jaldhi Overseas at levels USD 11.45 mill. Previous months we saw the one year older "Morning Haruka" 47/2005 Onomichi, sold USD 10.5 mill.