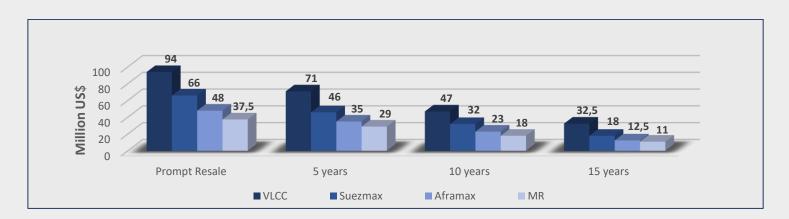

|         |               | Tankers |          |          |
|---------|---------------|---------|----------|----------|
| Size    | Prompt Resale | 5 years | 10 years | 15 years |
| VLCC    | 94            | 71      | 47       | 32,5     |
| Suezmax | 66            | 46      | 32       | 18       |
| Aframax | 48            | 35      | 23       | 12,5     |
| MR      | 37,5          | 29      | 18       | 11       |