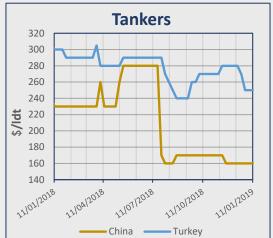

# **Indicative Demolition Prices**

|        | Country    | Price<br>\$/ldt |
|--------|------------|-----------------|
| Bulker | India      | 415             |
|        | Bangladesh | 420             |
|        | Pakistan   | 405             |
|        | China      | 150             |
|        | Turkey     | 240             |
|        | India      | 420             |
|        | Bangladesh | 430             |
| Tanker | Pakistan   | 415             |
|        | China      | 160             |
|        | Turkey     | 250             |