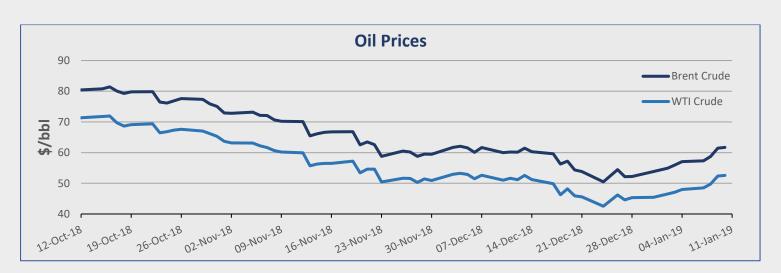

| Commodity           | Week 2   | Week 1   | ± (%)  |
|---------------------|----------|----------|--------|
| Brent Crude (BZ)    | 61,68    | 55,95    | 10,24% |
| WTI Crude Oil (WTI) | 52,59    | 47,09    | 11,68% |
| Natural Gas (NG)    | 2,97     | 2,94     | 1,02%  |
| Gold (GC)           | 1.287,40 | 1.294,80 | -0,57% |
| Copper              | 263,75   | 256,80   | 2,71%  |
| Wheat (w)           | 513,75   | 513,75   | -      |