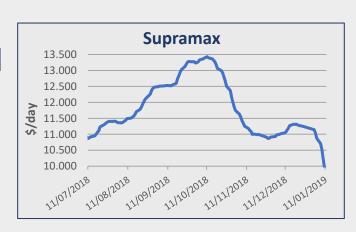

#### Ultramax / Supramax

Usd 11,000 pd for a North Pacific round trip. Indonesian round trips into Southeast Asia in the usd 8,000/9,000 pd range. Usd 9,300 pd for a South African trip back into the Mediterranean on a smaller Supramax. A larger Supramax was reported at usd 11,500 pd on a Turkish trip into West Africa. Usd 16,000 pd plus a usd 100,000 ballast bonus on an Ultramax for a US Gulf coal run into the Mediterranean. Usd 20,500 pd for a US Gulf trip into West Coast Central America. Usd 13,900 pd plus a usd 390,000 ballast bonus on a Ultramax for a South American trip into the Persian Gulf. An Ultramax was reported for 4/6 months basis delivery in the Far East at usd 12,500 pd.