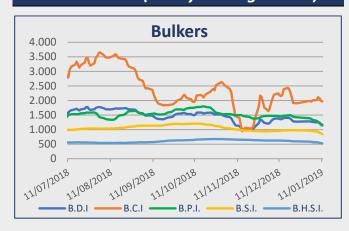

### **Baltic Indices (Friday Closing Values)**

| INDEX | Week 2 | Week 1 | ± (%)   |
|-------|--------|--------|---------|
| BDI   | 1.169  | 1.260  | -7,22%  |
| BCI   | 1.966  | 2.003  | -1,85%  |
| BPI   | 1.137  | 1.331  | -14,58% |
| BSI   | 842    | 946    | -10,99% |
| BHSI  | 524    | 571    | -8,23%  |

### Capesize

Iron ore rates on the key West Australia / China route kicked off **Week 2** in the mid/high usd 6.00's fio range and ended in the low/mid usd 6.00's fio range. A round trip on the same route was reported at usd 17,000 pd. Brazilian iron ore into China rated in the usd 17.00/18.00 fio range. A number of Atlantic fronthauls were reported in the usd 31,000/32,000 pd range, either via South America or West Africa. No period activity to report here.

### Kamsarmax / Panamax

North Pacific round trips continued in the usd 11,000/12,000 pd for Kamsarmaxes and usd 9,000/10,000 pd range for Panamaxes. Indonesian trips into India and China have been reported primarily in the usd 8,000/9,000 pd range basis delivery at South China. Usd 9,500 pd for an Australian trip with alumina into the Persian Gulf. Usd 19,000 pd for a Baltic run into the Persian Gulf. South American grain fronthauls ended the week in the high usd 13,000's pd levels plus a high usd 300,000ish ballast bonus. Continent direction in the usd 14,000/15,000 pd range. US Gulf runs into the Continent and the Mediterranean have been rating in the usd 11,000/12,000 pd range plus a usd 100,000/200,000ish ballast bonus. US Gulf fronthauls in the flat/low usd 14,000's range pd plus a usd 400,000ish ballast bonus. Period employments continued fetching anything from usd 11,000 to usd 13,000 pd.

#### Ultramax / Supramax

Usd 11,000 pd for a North Pacific round trip. Indonesian round trips into Southeast Asia in the usd 8,000/9,000 pd range. Usd 9,300 pd for a South African trip back into the Mediterranean on a smaller Supramax. A larger Supramax was reported at usd 11,500 pd on a Turkish trip into West Africa. Usd 16,000 pd plus a usd 100,000 ballast bonus on an Ultramax for a US Gulf coal run into the Mediterranean. Usd 20,500 pd for a US Gulf trip into West Coast Central America. Usd 13,900 pd plus a usd 390,000 ballast bonus on a Ultramax for a South American trip into the Persian Gulf. An Ultramax was reported for 4/6 months basis delivery in the Far East at usd 12,500 pd.

### Handymax / Handysize

A generally quiet week for this segment, with lack of cargoes being noticed across multiple areas and a number of spot vessels lining up. Trips within the Pacific rated in the mid/high usd 7,000's pd range. Usd 12,000 pd for a Continental trip into West Africa. Usd 10,000 pd for a Black Sea trip into Libya, basis delivery in Greece. No period activity to report here.