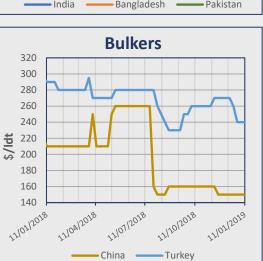

# **Indicative Demolition Prices**

|        | Country    | Price<br>\$/ldt |
|--------|------------|-----------------|
| Bulker | India      | 415             |
|        | Bangladesh | 420             |
|        | Pakistan   | 405             |
|        | China      | 150             |
|        | Turkey     | 240             |
|        | India      | 420             |
|        | Bangladesh | 430             |
| Tanker | Pakistan   | 415             |
|        | China      | 160             |
|        | Turkey     | 250             |