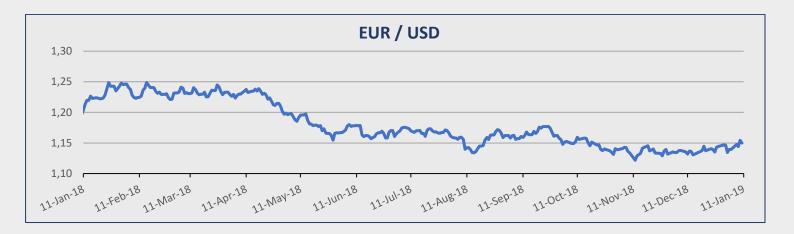

### **KEY INDICATORS**

Week 2 (4th Jan to 11th Jan 2019)

| Currency  | Week 2   | Week 1   | ± (%)  |
|-----------|----------|----------|--------|
| EUR / USD | 1,1500   | 1,1394   | 0,93%  |
| USD / JPY | 108,43   | 107,68   | 0,70%  |
| USD / KRW | 1.118,60 | 1.127,89 | -0,82% |
| NOK / USD | 0,1179   | 0,1151   | 2,43%  |