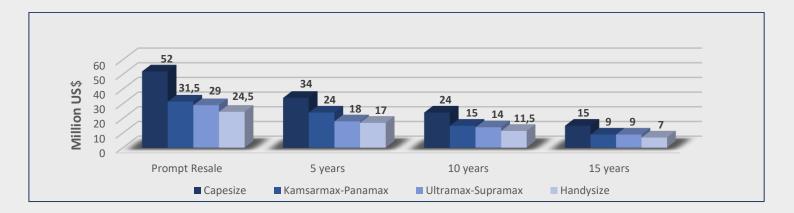

# **INDICATIVE PRICES**

| Bulk Carriers     |               |         |          |          |  |  |  |  |
|-------------------|---------------|---------|----------|----------|--|--|--|--|
| Size              | Prompt Resale | 5 years | 10 years | 15 years |  |  |  |  |
| Capesize          | 52            | 34      | 24       | 15       |  |  |  |  |
| Kamsarmax-Panamax | 31,5          | 24      | 15       | 9        |  |  |  |  |
| Ultramax-Supramax | 29            | 18      | 14       | 9        |  |  |  |  |
| Handysize         | 24,5          | 17      | 11,5     | 7        |  |  |  |  |