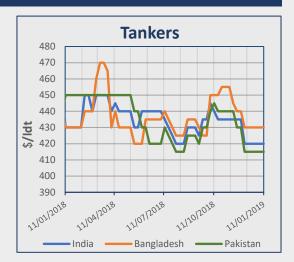

# **Indicative Demolition Prices**

|        | Country    | Price<br>\$/ldt |
|--------|------------|-----------------|
| Bulker | India      | 415             |
|        | Bangladesh | 420             |
|        | Pakistan   | 405             |
|        | China      | 150             |
|        | Turkey     | 240             |
|        | India      | 420             |
|        | Bangladesh | 430             |
| Tanker | Pakistan   | 415             |
|        | China      | 160             |
|        | Turkey     | 250             |