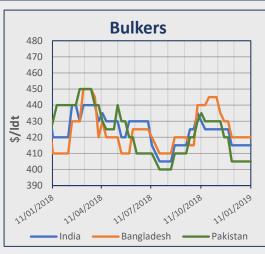

# **Indicative Demolition Prices**

|        | Country    | Price<br>\$/ldt |
|--------|------------|-----------------|
| Bulker | India      | 415             |
|        | Bangladesh | 420             |
|        | Pakistan   | 405             |
|        | China      | 150             |
|        | Turkey     | 240             |
|        | India      | 420             |
|        | Bangladesh | 430             |
| Tanker | Pakistan   | 415             |
|        | China      | 160             |
|        | Turkey     | 250             |