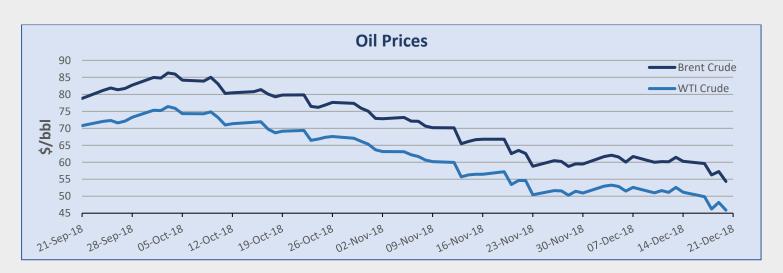

| Commodity           | Week 51  | Week 50  | Change (%) |
|---------------------|----------|----------|------------|
| Brent Crude (BZ)    | 54,35    | 61,45    | -11,55%    |
| WTI Crude Oil (WTI) | 45,88    | 52,58    | -12,74%    |
| Natural Gas (NG)    | 3,58     | 4,12     | -13,11%    |
| Gold (GC)           | 1.267,90 | 1.247,40 | 1,64%      |
| Copper              | 269,65   | 276,70   | -2,55%     |
| Wheat (w)           | 523,5    | 536      | -2,33%     |