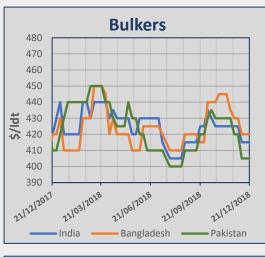

# **Indicative Demolition Prices**

| Demolition Sales |             |        |      |        |              |             |                 |
|------------------|-------------|--------|------|--------|--------------|-------------|-----------------|
| Туре             | Vessel      | Dwt    | YoB  | Ldt    | Price \$/ldt | Country     | Comments        |
| Gas              | Bw Helios   | 44.995 | 1992 | 16.094 | 430          | India       | Green recycling |
| Container        | Tvl Xiamen  | 11.064 | 1997 | 4.682  | 382          | Undisclosed | "As Is" Taiwan  |
| GC               | Orange Wind | 4.944  | 1994 | 2.340  | 435          | Bangladesh  |                 |