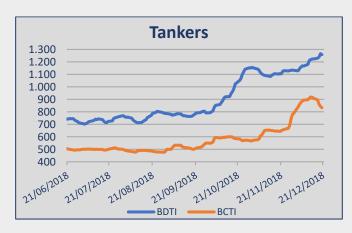

| INDEX | Week 51 | Week 50 | Change<br>(%) |
|-------|---------|---------|---------------|
| BDTI  | 1.258   | 1.223   | 2,86%         |
| BCTI  | 833     | 917     | -9,16%        |