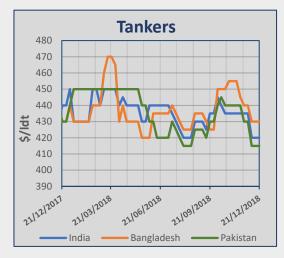

# **Indicative Demolition Prices**

| Demolition Sales |             |        |      |        |              |             |                 |
|------------------|-------------|--------|------|--------|--------------|-------------|-----------------|
| Туре             | Vessel      | Dwt    | YoB  | Ldt    | Price \$/ldt | Country     | Comments        |
| Gas              | Bw Helios   | 44.995 | 1992 | 16.094 | 430          | India       | Green recycling |
| Container        | Tvl Xiamen  | 11.064 | 1997 | 4.682  | 382          | Undisclosed | "As Is" Taiwan  |
| GC               | Orange Wind | 4.944  | 1994 | 2.340  | 435          | Bangladesh  |                 |