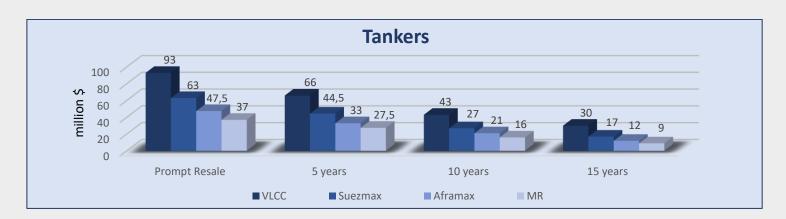

| Tankers |               |         |          |          |  |  |  |
|---------|---------------|---------|----------|----------|--|--|--|
| Size    | Prompt Resale | 5 years | 10 years | 15 years |  |  |  |
| VLCC    | 93            | 66      | 43       | 30       |  |  |  |
| Suezmax | 63            | 44,5    | 27       | 17       |  |  |  |
| Aframax | 47,5          | 33      | 21       | 12       |  |  |  |
| MR      | 37            | 27,5    | 16       | 9        |  |  |  |