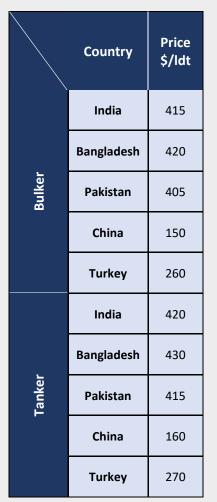

# **Indicative Demolition Prices**

| Demolition Sales |             |        |      |        |              |             |                 |
|------------------|-------------|--------|------|--------|--------------|-------------|-----------------|
| Туре             | Vessel      | Dwt    | YoB  | Ldt    | Price \$/ldt | Country     | Comments        |
| Gas              | Bw Helios   | 44.995 | 1992 | 16.094 | 430          | India       | Green recycling |
| Container        | Tvl Xiamen  | 11.064 | 1997 | 4.682  | 382          | Undisclosed | "As Is" Taiwan  |
| GC               | Orange Wind | 4.944  | 1994 | 2.340  | 435          | Bangladesh  |                 |