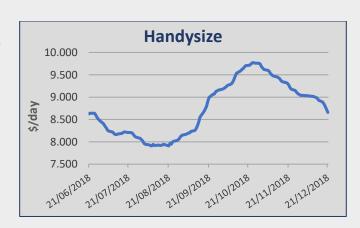

## Handymax / Handysize

Little activity reported from US Gulf route a large handy was fixed basis US Gulf for a trip to the Continent at a rate in the mid <u>Usd</u> 12,000 pd. In the midhigh USD 15,000 vessel was fixed from Caribbean to Norway with alumina. A 36,000 dwt from Singapore was fixed for a trip via Australia to ECI with alumina at USD 8,000 pd plus a ballast bonus of USD 80,000.