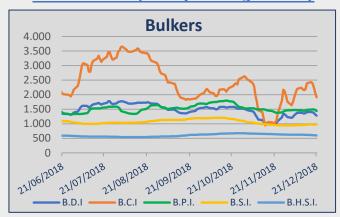

#### **Baltic Indices (Friday Closing Values)**

| INDEX | Week 51 | Week 50 | Change<br>(%) |
|-------|---------|---------|---------------|
| BDI   | 1.279   | 1.401   | -8,71%        |
| BCI   | 1.913   | 2.383   | -19,72%       |
| BPI   | 1.437   | 1.478   | -2,77%        |
| BSI   | 977     | 974     | 0,31%         |
| BHSI  | 597     | 617     | -3,24%        |