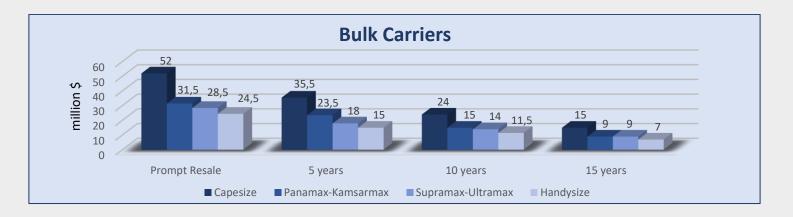

# **INDICATIVE PRICES**

| Bulk Carriers                                |      |      |      |    |  |  |  |  |
|----------------------------------------------|------|------|------|----|--|--|--|--|
| Size Prompt Resale 5 years 10 years 15 years |      |      |      |    |  |  |  |  |
| Capesize                                     | 52   | 35,5 | 24   | 15 |  |  |  |  |
| Panamax-Kamsarmax                            | 31,5 | 23,5 | 15   | 9  |  |  |  |  |
| Ultramax - Supramax                          | 28,5 | 18   | 14   | 9  |  |  |  |  |
| Handysize                                    | 24,5 | 15   | 11,5 | 7  |  |  |  |  |