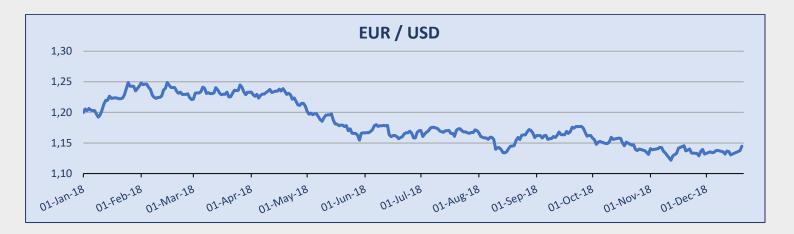

# **KEY INDICATORS**

| Currency  | Week 51  | Week 50  | Change (%) |
|-----------|----------|----------|------------|
| EUR / USD | 1,1446   | 1,1361   | 0,75%      |
| USD / JPY | 111,28   | 113,63   | -2,07%     |
| USD / KRW | 1.127,68 | 1.123,32 | 0,39%      |
| NOK / USD | 0,1151   | 0,1168   | -1,46%     |