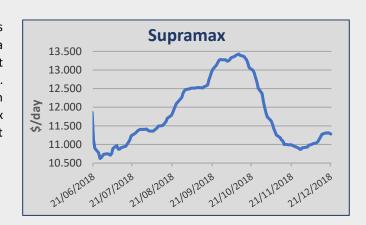

## **Ultramax / Supramax**

A number of Indonesian round trips were reported at usd 10,000 pd levels on Ultramaxes and larger Supramaxes. Usd 10,500 pd for a South East Asia trip with clinker. An ultramax from SEASIA to West Cost India was fixed at usd 12,000 pd and supramax for the same route was fixed at usd 8,750 pd. A number of US Gulf petcoke runs into the Continent and the Mediterranean were reported in the usd low 22,000 pd range. Usd 9,250 pd for a Supramax from East Med trip to US Gulf. A Supramax was reported for 3/5 months at usd 13,500 pd plus usd 350,000 ballast bonus basis delivery in the Atlantic.