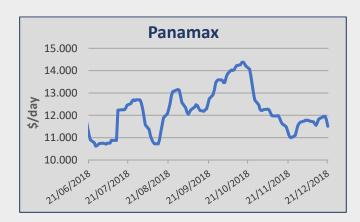

# Kamsarmax / Panamax

North Pacific round trips ended the week in the usd 11,000/12,000 pd range on both Kamsarmaxes and Panamaxes. Chinese and Southeast Asian round coal trips via Indonesia appeared sluggish for another week, although a number of fixtures were reported in the usd 10,000/11,000 pd range. Generally similar rates for trips into India via Australia. Usd 10,000 pd for a fertilizers trip ex China and into India. A couple of round trips into the Continent via West Africa were reported in the usd 14,000's pd range. Usd 15,500 pd for a transatlantic trip. A Baltic fertilizers' fronthaul was reported at usd 20,900 pd basis delivery Ghent. South American grain fronthauls rated in the high usd 16,000's pd range plus a usd 165,000 ballast bonus. A number of short period employments were reported in the usd 12,000/13,000 pd range for 4/9 months.