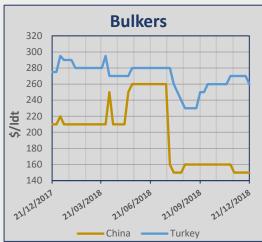

# **Indicative Demolition Prices**

| Demolition Sales |             |        |      |        |              |             |                 |
|------------------|-------------|--------|------|--------|--------------|-------------|-----------------|
| Туре             | Vessel      | Dwt    | YoB  | Ldt    | Price \$/ldt | Country     | Comments        |
| Gas              | Bw Helios   | 44.995 | 1992 | 16.094 | 430          | India       | Green recycling |
| Container        | Tvl Xiamen  | 11.064 | 1997 | 4.682  | 382          | Undisclosed | "As Is" Taiwan  |
| GC               | Orange Wind | 4.944  | 1994 | 2.340  | 435          | Bangladesh  |                 |