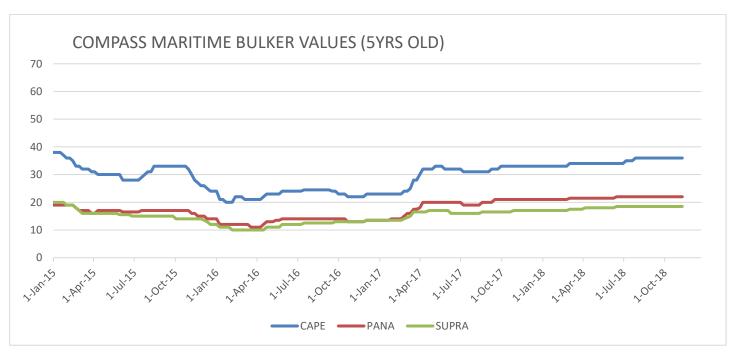

| COMPASS MARITIME BULK CARRIER VALUES |               |                                                                                                                                                                                                                                                                                                                                                                                                                                                                                                                                                                                                                                                                                                                                                                                                                                                                                                                                                                                                                                                                                                                                                                                                                                                                                                                                                                                                                                                                                                                                                                                                                                                                                                                                                                                                                                                                                                                                                                                                                                                                                                                             |    |      |    |    |  |  |
|--------------------------------------|---------------|-----------------------------------------------------------------------------------------------------------------------------------------------------------------------------------------------------------------------------------------------------------------------------------------------------------------------------------------------------------------------------------------------------------------------------------------------------------------------------------------------------------------------------------------------------------------------------------------------------------------------------------------------------------------------------------------------------------------------------------------------------------------------------------------------------------------------------------------------------------------------------------------------------------------------------------------------------------------------------------------------------------------------------------------------------------------------------------------------------------------------------------------------------------------------------------------------------------------------------------------------------------------------------------------------------------------------------------------------------------------------------------------------------------------------------------------------------------------------------------------------------------------------------------------------------------------------------------------------------------------------------------------------------------------------------------------------------------------------------------------------------------------------------------------------------------------------------------------------------------------------------------------------------------------------------------------------------------------------------------------------------------------------------------------------------------------------------------------------------------------------------|----|------|----|----|--|--|
| ASSET CLA                            | ASS           | NB CONTRACT    NB PROMPT   5 YEAR   10 YEAR   20 YEAR |    |      |    |    |  |  |
| BULK                                 | SIZE<br>(DWT) | (All Numbers in US \$ Millions)                                                                                                                                                                                                                                                                                                                                                                                                                                                                                                                                                                                                                                                                                                                                                                                                                                                                                                                                                                                                                                                                                                                                                                                                                                                                                                                                                                                                                                                                                                                                                                                                                                                                                                                                                                                                                                                                                                                                                                                                                                                                                             |    |      |    |    |  |  |
| CAPE                                 | 170,000       | 50                                                                                                                                                                                                                                                                                                                                                                                                                                                                                                                                                                                                                                                                                                                                                                                                                                                                                                                                                                                                                                                                                                                                                                                                                                                                                                                                                                                                                                                                                                                                                                                                                                                                                                                                                                                                                                                                                                                                                                                                                                                                                                                          | 51 | 36   | 25 | 12 |  |  |
| PANAMAX                              | 74,000        | 28.5                                                                                                                                                                                                                                                                                                                                                                                                                                                                                                                                                                                                                                                                                                                                                                                                                                                                                                                                                                                                                                                                                                                                                                                                                                                                                                                                                                                                                                                                                                                                                                                                                                                                                                                                                                                                                                                                                                                                                                                                                                                                                                                        | 29 | 22   | 15 | 8  |  |  |
| SUPRAMAX                             | 56,000        | 26                                                                                                                                                                                                                                                                                                                                                                                                                                                                                                                                                                                                                                                                                                                                                                                                                                                                                                                                                                                                                                                                                                                                                                                                                                                                                                                                                                                                                                                                                                                                                                                                                                                                                                                                                                                                                                                                                                                                                                                                                                                                                                                          | 27 | 18.5 | 14 | 6  |  |  |