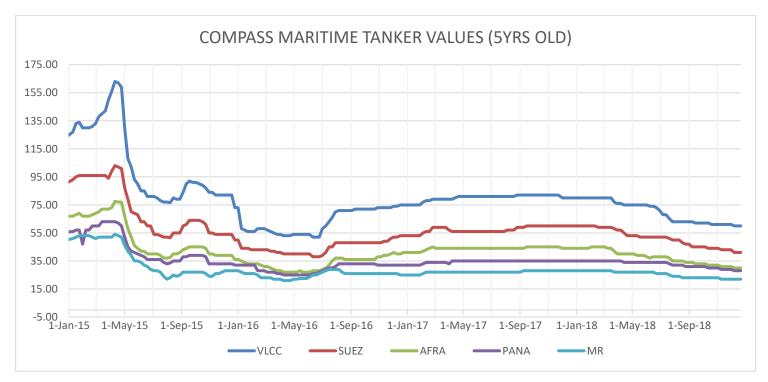

|                  | COMPASS MARITIME TANKER VALUES |        |                                 |        |         |         |  |  |  |  |
|------------------|--------------------------------|--------|---------------------------------|--------|---------|---------|--|--|--|--|
| ASSET CLASS      | NB CO                          | NTRACT | NB PROMPT<br>DELIVERY           | 5 YEAR | 10 YEAR | 20 YEAR |  |  |  |  |
| TANKERS          | SIZE<br>(DWT)                  |        | (All Numbers in US \$ Millions) |        |         |         |  |  |  |  |
| VLCC             | 300,000                        | 90.5   | 90                              | 64     | 40      | 19      |  |  |  |  |
| SUEZMAX          | 160,000                        | 61     | 60                              | 43     | 26      | 10      |  |  |  |  |
| AFRAMAX          | 110,000                        | 49     | 48                              | 31     | 20      | 7       |  |  |  |  |
| PANAMAX -<br>LR1 | 70,000                         | 44     | 41                              | 29     | 16      | 5       |  |  |  |  |
| MR TANKER        | 51,000                         | 36.5   | 36                              | 26.5   | 16      | 5       |  |  |  |  |