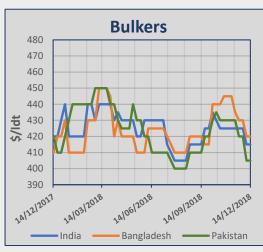

# **Indicative Demolition Prices**

**Bulkers** 

320

300

280

260

240

180 160

140

14/12/2017

**5** 220 200

|            |                |         | Demo | lition S | ales         |            |                                                     |
|------------|----------------|---------|------|----------|--------------|------------|-----------------------------------------------------|
| Туре       | Vessel         | Dwt     | YoB  | Ldt      | Price \$/ldt | Country    | Comments                                            |
| Tanker     | Belokamenka    | 360.700 | 1980 | 52.220   | 405          | India      | "As Is" Belawan, Green recycling, Including 1.200mt |
| Gas Tanker | Tenaga Lima    | 72.083  | 1981 | 29.492   | 453          | Bangladesh |                                                     |
| Tanker     | Bunga Kelana 6 | 105.811 | 1999 | 17.064   | 463          | Bangladesh |                                                     |
| Ro-Ro      | Van Cherry     | 12.249  | 1994 | 13.826   | 482          | Bangladesh | "As Is" Singapore, Including 400t bunkers           |
| Container  | Kota Jelita    | 22.330  | 1997 | 7.426    | 475          | Bangladesh | Including 300t bunkers ROB                          |
| Container  | Paul Abrao     | 22.026  | 1996 | 7.393    | 460          | Bangladesh | "As Is" Colombo, Including 300t bunkers ROB         |
| Gas Tanker | Gas Puffin     | 9.433   | 1991 | 4.426    | 505          | India      |                                                     |
| GC         | Arkaim V       | 5.327   | 1982 | 1.786    | 427          | Bangladesh |                                                     |