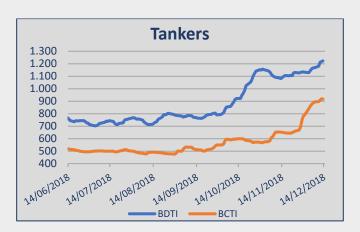

| INDEX | Week 50 | Week 49 | Change<br>(%) |
|-------|---------|---------|---------------|
| BDTI  | 1.223   | 1.168   | 4,71%         |
| BCTI  | 917     | 886     | 3,50%         |