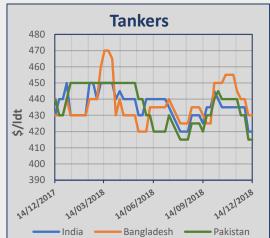

# **Indicative Demolition Prices**

**Bulkers** 

320

300

280

260

240

180 160

140

14/12/2017

**5** 220 200

|            |                |         | Demo | lition S | ales         |            |                                                     |
|------------|----------------|---------|------|----------|--------------|------------|-----------------------------------------------------|
| Туре       | Vessel         | Dwt     | YoB  | Ldt      | Price \$/ldt | Country    | Comments                                            |
| Tanker     | Belokamenka    | 360.700 | 1980 | 52.220   | 405          | India      | "As Is" Belawan, Green recycling, Including 1.200mt |
| Gas Tanker | Tenaga Lima    | 72.083  | 1981 | 29.492   | 453          | Bangladesh |                                                     |
| Tanker     | Bunga Kelana 6 | 105.811 | 1999 | 17.064   | 463          | Bangladesh |                                                     |
| Ro-Ro      | Van Cherry     | 12.249  | 1994 | 13.826   | 482          | Bangladesh | "As Is" Singapore, Including 400t bunkers           |
| Container  | Kota Jelita    | 22.330  | 1997 | 7.426    | 475          | Bangladesh | Including 300t bunkers ROB                          |
| Container  | Paul Abrao     | 22.026  | 1996 | 7.393    | 460          | Bangladesh | "As Is" Colombo, Including 300t bunkers ROB         |
| Gas Tanker | Gas Puffin     | 9.433   | 1991 | 4.426    | 505          | India      |                                                     |
| GC         | Arkaim V       | 5.327   | 1982 | 1.786    | 427          | Bangladesh |                                                     |