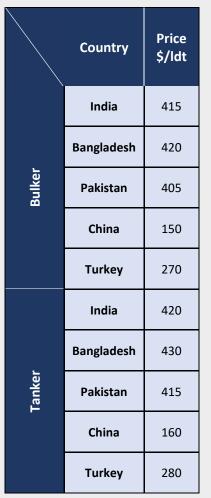

# **Indicative Demolition Prices**

**Bulkers** 

320

300

280

260

240

180 160

140

14/12/2017

**5** 220 200

|            |                |         | Demo | lition S | ales         |            |                                                     |
|------------|----------------|---------|------|----------|--------------|------------|-----------------------------------------------------|
| Туре       | Vessel         | Dwt     | YoB  | Ldt      | Price \$/ldt | Country    | Comments                                            |
| Tanker     | Belokamenka    | 360.700 | 1980 | 52.220   | 405          | India      | "As Is" Belawan, Green recycling, Including 1.200mt |
| Gas Tanker | Tenaga Lima    | 72.083  | 1981 | 29.492   | 453          | Bangladesh |                                                     |
| Tanker     | Bunga Kelana 6 | 105.811 | 1999 | 17.064   | 463          | Bangladesh |                                                     |
| Ro-Ro      | Van Cherry     | 12.249  | 1994 | 13.826   | 482          | Bangladesh | "As Is" Singapore, Including 400t bunkers           |
| Container  | Kota Jelita    | 22.330  | 1997 | 7.426    | 475          | Bangladesh | Including 300t bunkers ROB                          |
| Container  | Paul Abrao     | 22.026  | 1996 | 7.393    | 460          | Bangladesh | "As Is" Colombo, Including 300t bunkers ROB         |
| Gas Tanker | Gas Puffin     | 9.433   | 1991 | 4.426    | 505          | India      |                                                     |
| GC         | Arkaim V       | 5.327   | 1982 | 1.786    | 427          | Bangladesh |                                                     |