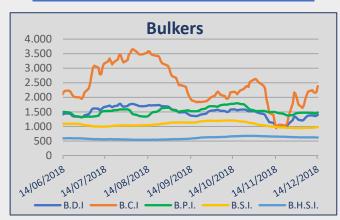

## **Baltic Indices (Friday Closing Values)**

| INDEX | Week 50 | Week 49 | Change<br>(%) |
|-------|---------|---------|---------------|
| BDI   | 1.401   | 1.372   | 2,11%         |
| BCI   | 2.383   | 2.197   | 8,47%         |
| BPI   | 1.478   | 1.469   | 0,61%         |
| BSI   | 974     | 953     | 2,20%         |
| BHSI  | 617     | 625     | -1,28%        |