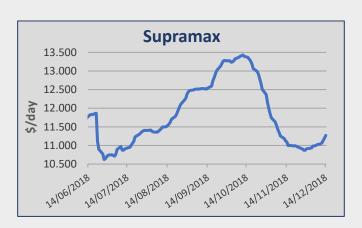

## **Ultramax / Supramax**

A number of Indonesian round trips were reported at usd 10,000 pd levels on Ultramaxes and larger Supramaxes. Usd 15,000 pd for a West Coast Indian salt trip into China. Usd 12,900 pd plus a usd 290,000 ballast bonus for a South African trip into Pakistan. A number of US Gulf petcoke runs into the Continent and the Mediterranean were reported in the usd 25,000/26,000 pd range. Slightly lesser number for runs on the same route with grains and coal, in the usd 22,000/23,000 pd range. Usd 15,000 pd for a smaller Supramax from East Med trip with clinker to West Africa. A Supramax was reported for 3/5 months at usd 12,500 pd basis delivery in the Atlantic.