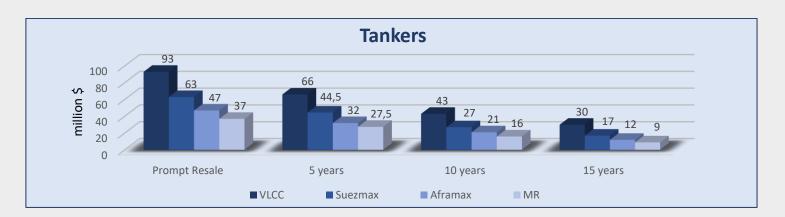

|         | Tankers       |         |          |          |  |  |  |  |  |
|---------|---------------|---------|----------|----------|--|--|--|--|--|
| Size    | Prompt Resale | 5 years | 10 years | 15 years |  |  |  |  |  |
| VLCC    | 93            | 66      | 43       | 30       |  |  |  |  |  |
| Suezmax | 63            | 44,5    | 27       | 17       |  |  |  |  |  |
| Aframax | 47            | 32      | 21       | 12       |  |  |  |  |  |
| MR      | 37            | 27,5    | 16       | 9        |  |  |  |  |  |