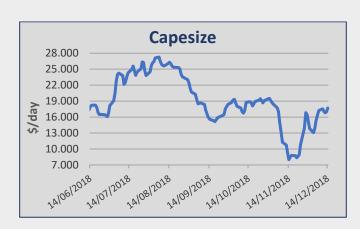

## **Capesize**

Rates on the West Australia / China iron ore route continued in the mid-high usd 8.00's fio throughout **Week 50**. There is not a round trip on this route to report this week. Brazilian iron ore into China rated in the high usd 16.00's - 17.00 fio range. No trips to report within the Pacific also. A vessel was fixed for 3/5 months at usd 16,100 pd basis delivery North China.