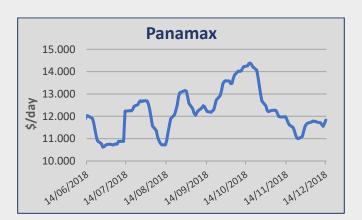

## Kamsarmax / Panamax

North Pacific round trips ended the week in the usd 10,000/11,000 pd range on both Kamsarmaxes and Panamaxes. Chinese and Southeast Asian round coal trips via Indonesia appeared sluggish for another week, although a number of fixtures were reported in the usd 10,000/11,000 pd range. Generally similar rates for trips into India via Australia. Usd 8,500 pd for a fertilizers trip ex China and into India. A couple of round trips into the Continent via West Africa were reported in the low/mid usd 15,000's pd range. Usd 15,500 pd for a transatlantic trip. A Baltic fertilizers' fronthaul was reported at usd 26,500 pd basis delivery Gdynia. South American grain fronthauls rated in the high usd 15,000's pd range plus a usd 500,000ish ballast bonus. Usd 12,250 pd for a multiple laden legs employment in the Atlantic. A number of short period employments were reported in the usd 11,000/12,000 pd range.