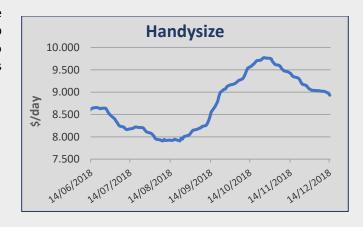

## <u>Handymax / Handysize</u>

Larger Handies are still able to see rates in the usd 12,000/13,000 pd range on routes within the Mediterranean and the Black Sea. Usd 13,750 pd trip ex Canakkale into the Black Sea. Usd 10,350 pd for a Persian Gulf trip into China. A Handysize was reported for 4/6 months at usd 12,000 pd basis delivery North Coast South America.