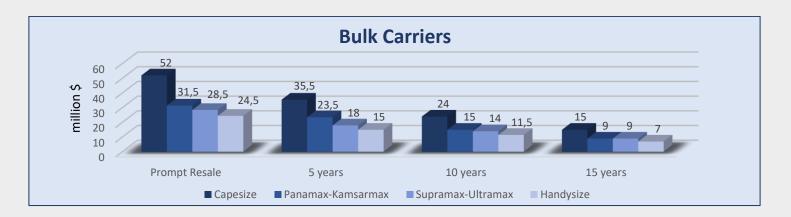

# **INDICATIVE PRICES**

| Bulk Carriers       |               |         |          |          |  |  |  |  |
|---------------------|---------------|---------|----------|----------|--|--|--|--|
| Size                | Prompt Resale | 5 years | 10 years | 15 years |  |  |  |  |
| Capesize            | 52            | 35,5    | 24       | 15       |  |  |  |  |
| Panamax-Kamsarmax   | 31,5          | 23,5    | 15       | 9        |  |  |  |  |
| Ultramax - Supramax | 28,5          | 18      | 14       | 9        |  |  |  |  |
| Handysize           | 24,5          | 15      | 11,5     | 7        |  |  |  |  |