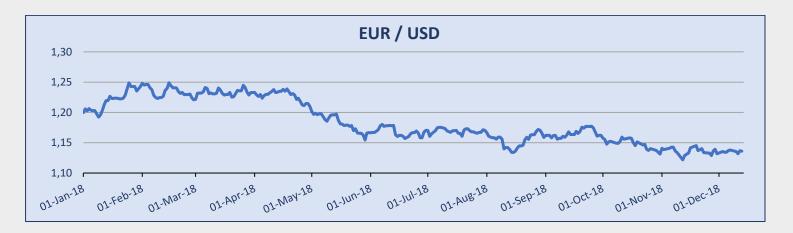

# **KEY INDICATORS**

| Currency  | Week 50  | Week 49  | Change (%) |
|-----------|----------|----------|------------|
| EUR / USD | 1,1361   | 1,1374   | -0,11%     |
| USD / JPY | 113,63   | 112,68   | 0,84%      |
| USD / KRW | 1.123,32 | 1.120,82 | 0,22%      |
| NOK / USD | 0,1168   | 0,1173   | -0,43%     |