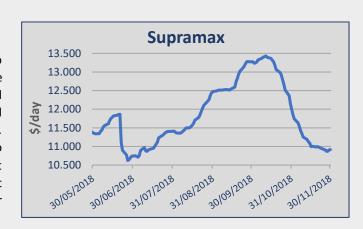

### **Ultramax / Supramax**

A reposition fixture for a larger Supramax out of the Persian Gulf and into the US Gulf, at usd 3,750 pd for the first 50 days and usd 11,000 pd for the balance. Further backhaul trips ex China and into India in the low/mid usd 5,000's pd range. Indonesian trips into China and Southeast Asia in the usd 9,000/10,000 range. Indian coastal trips in the usd 8,000/9,000 pd range. Usd 11,800 pd plus a usd 200,000 ballast bonus for a South African trip into Pakistan. Usd 12,000 pd for a Baltic scrap trip into Turkey basis delivery at Cape Skaw. An Ultramax was reported on a US Gulf trip with grains into West Coast Central America at usd 30,000 pd. A larger Supramax was reported for 3/5 months at usd 10,500 pd basis delivery in the Pacific.