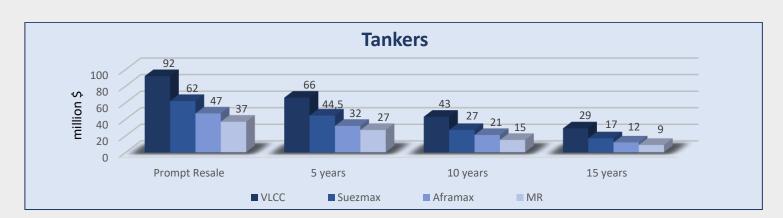

| Tankers |               |         |          |          |  |  |  |  |  |
|---------|---------------|---------|----------|----------|--|--|--|--|--|
| Size    | Prompt Resale | 5 years | 10 years | 15 years |  |  |  |  |  |
| VLCC    | 92            | 66      | 43       | 29       |  |  |  |  |  |
| Suezmax | 62            | 44,5    | 27       | 17       |  |  |  |  |  |
| Aframax | 47            | 32      | 21       | 12       |  |  |  |  |  |
| MR      | 37            | 27      | 15       | 9        |  |  |  |  |  |