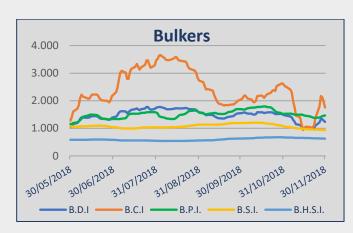

#### **Baltic Indices (Friday Closing Values)**

| INDEX | Week 48 | Week 47 | Change<br>(%) |
|-------|---------|---------|---------------|
| BDI   | 1.231   | 1.093   | 12,63%        |
| BCI   | 1.755   | 1.358   | 29,23%        |
| BPI   | 1.463   | 1.376   | 6,32%         |
| BSI   | 944     | 952     | -0,84%        |
| BHSI  | 626     | 635     | -1,42%        |