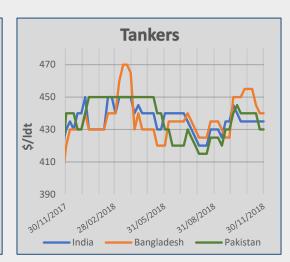

## **Indicative Demolition Prices**

|        | Country    | Price<br>\$/ldt |
|--------|------------|-----------------|
| Bulker | India      | 425             |
|        | Bangladesh | 430             |
|        | Pakistan   | 420             |
|        | China      | 150             |
|        | Turkey     | 270             |
|        | India      | 435             |
|        | Bangladesh | 440             |
| Tanker | Pakistan   | 430             |
|        | China      | 160             |
|        | Turkey     | 280             |