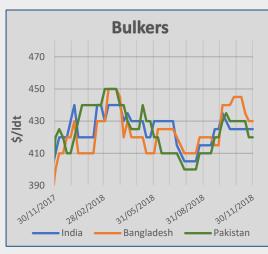

## **Indicative Demolition Prices**

|        | Country    | Price<br>\$/ldt |
|--------|------------|-----------------|
| Bulker | India      | 425             |
|        | Bangladesh | 430             |
|        | Pakistan   | 420             |
|        | China      | 150             |
|        | Turkey     | 270             |
|        | India      | 435             |
|        | Bangladesh | 440             |
| Tanker | Pakistan   | 430             |
|        | China      | 160             |
|        | Turkey     | 280             |