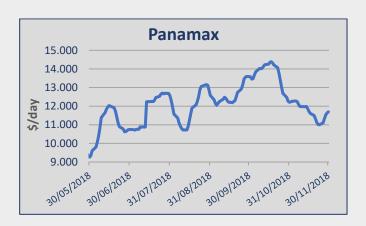

#### Kamsarmax / Panamax

North Pacific round trips ended the week in the usd 11,000/12,000 pd range on Kamsarmaxes and in the usd 9,000/10,000 pd range on Panamaxes. Indonesian coal routes remain sluggish, with a couple of older Panamaxes being reported in the usd 5,000/6,000 pd range basis delivery passing Taiwan. Trips into India via Australia have rated primarily in the usd 10,000/11,000 pd range. Usd 26,000 pd for a Continental fronthaul via the Baltic. Inter-continental trips in the usd 13,000/14,000 pd range. Usd 13,000 pd for a Black Sea fronthaul on a Kamsarmax basis delivery in the Persian Gulf. South American grain fronthauls continued in the usd 14,000/15,000 pd range plus a usd 475/500,000ish ballast bonus. Similar rates for another South American fronthaul with steel slabs. Continent direction in the usd 18,000/19,000 pd range. A couple of US Gulf trips into the Continent were reported in the 12,000/13,000 pd range plus a usd 275/300,000ish ballast bonus. A number of 2/3 laden legs within the Atlantic were reported primarily in the usd 13,000/14,000 pd range. No further period activity to report here.