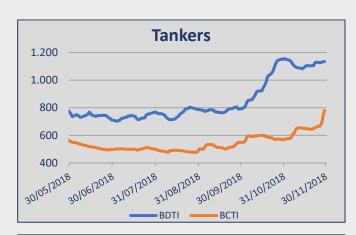

| INDEX | Week 48 | Week 47 | Change<br>(%) |
|-------|---------|---------|---------------|
| BDTI  | 1.135   | 1.126   | 0,80%         |
| BCTI  | 780     | 654     | 19,27%        |