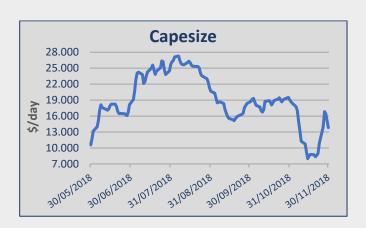

#### **Capesize**

A generally active **Week 48** on the West Australia / China iron ore route with rates ranging from high usd 7.00's to high usd 8.00's fio. Usd 21,000 pd for a couple of round trips on the same route. Brazilian iron ore into China ended the week in the usd 16.00/17.00 fio range. Usd 15,000 pd for a round trip on the same route. Usd 16,500 pd for a transatlantic round trip. South African iron ore into China at usd 13.00's fio levels. No period activity to report here.