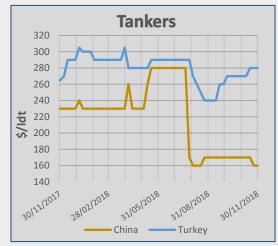

## **Indicative Demolition Prices**

|        | Country    | Price<br>\$/ldt |
|--------|------------|-----------------|
| Bulker | India      | 425             |
|        | Bangladesh | 430             |
|        | Pakistan   | 420             |
|        | China      | 150             |
|        | Turkey     | 270             |
|        | India      | 435             |
|        | Bangladesh | 440             |
| Tanker | Pakistan   | 430             |
|        | China      | 160             |
|        | Turkey     | 280             |