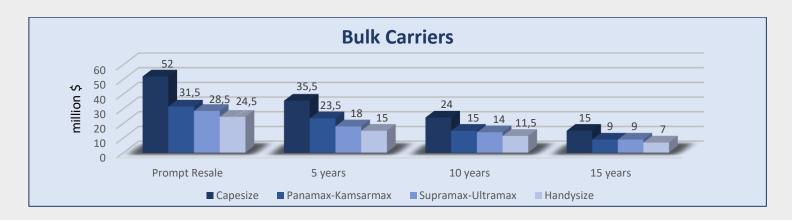

## **INDICATIVE PRICES**

WEEK 48 (23th Nov to 30th Nov 2018)

| Bulk Carriers       |               |         |          |          |  |  |  |  |
|---------------------|---------------|---------|----------|----------|--|--|--|--|
| Size                | Prompt Resale | 5 years | 10 years | 15 years |  |  |  |  |
| Capesize            | 52            | 35,5    | 24       | 15       |  |  |  |  |
| Panamax-Kamsarmax   | 31,5          | 23,5    | 15       | 9        |  |  |  |  |
| Ultramax - Supramax | 28,5          | 18      | 14       | 9        |  |  |  |  |
| Handysize           | 24,5          | 15      | 11,5     | 7        |  |  |  |  |