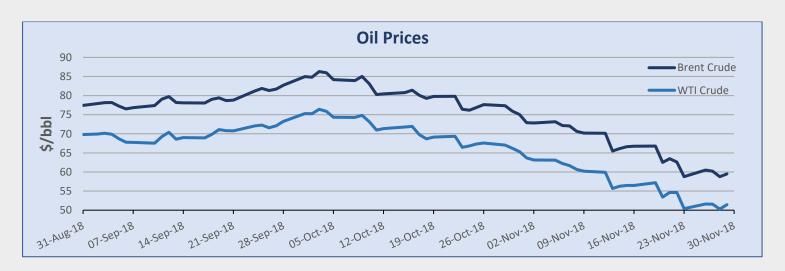

| Commodity           | Week 48  | Week 47  | Change (%) |
|---------------------|----------|----------|------------|
| Brent Crude (BZ)    | 59,51    | 62,60    | -4,94%     |
| WTI Crude Oil (WTI) | 51,45    | 54,63    | -5,82%     |
| Natural Gas (NG)    | 4,65     | 4,45     | 4,49%      |
| Gold (GC)           | 1.230,40 | 1.228,00 | 0,20%      |
| Copper              | 278,95   | 280,80   | -0,66%     |
| Wheat (w)           | 507,75   | 508,50   | -0,15%     |