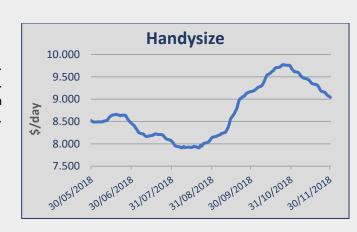

## Handymax / Handysize

Trips within the Pacific have been rating in the usd 7,000/8,000 pd range. Usd 16,500 pd for a larger Handy on a US Gulf run into the United Kingdom. Usd 14,900 pd for another larger Handy on a sugar trip ex North Coast South America into the Western Mediterranean. No period activity to report here.