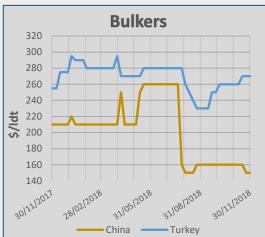

## **Indicative Demolition Prices**

|        | Country    | Price<br>\$/ldt |
|--------|------------|-----------------|
| Bulker | India      | 425             |
|        | Bangladesh | 430             |
|        | Pakistan   | 420             |
|        | China      | 150             |
|        | Turkey     | 270             |
|        | India      | 435             |
|        | Bangladesh | 440             |
| Tanker | Pakistan   | 430             |
|        | China      | 160             |
|        | Turkey     | 280             |