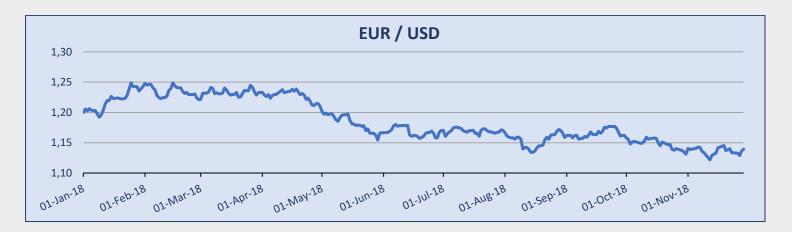

## **KEY INDICATORS**

WEEK 48 (23th Nov to 30th Nov 2018)

| Currency  | Week 48  | Week 47  | Change (%) |
|-----------|----------|----------|------------|
| EUR / USD | 1,1393   | 1,1403   | -0,09%     |
| USD / JPY | 113,48   | 112,95   | 0,47%      |
| USD / KRW | 1.119,40 | 1.129,13 | -0,86%     |
| NOK / USD | 0,1172   | 0,1171   | 0,09%      |