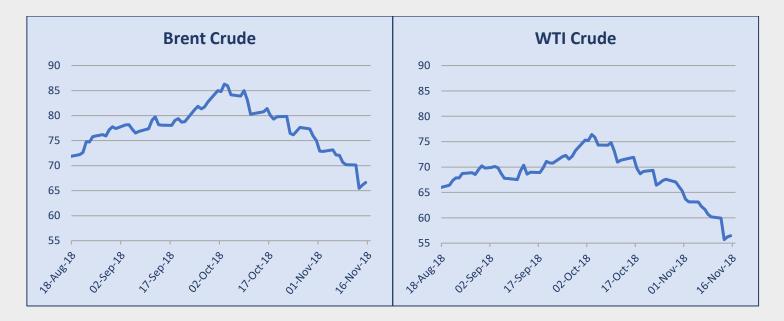

| Commodity           | Week 46 | Week 45  | Change (%) |
|---------------------|---------|----------|------------|
| Brent Crude (BZ)    | 66,62   | 70,65    | -5,70%     |
| WTI Crude Oil (WTI) | 56,46   | 60,67    | -6,96%     |
| Natural Gas (NG)    | 4,04    | 3,54     | 14,12%     |
| Gold (GC)           | 1.215,0 | 1.225,10 | -0,82%     |
| Copper              | 274,65  | 273,6    | 0,38%      |
| Wheat (w)           | 514,75  | 507,75   | 1,38%      |