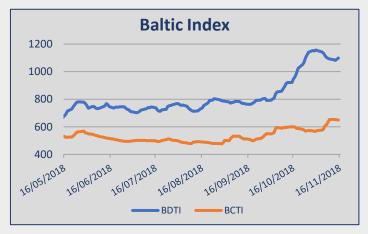

### <u>Tankers</u>

| INDEX | Week 46 | Week 45 | Change<br>(%) |
|-------|---------|---------|---------------|
| BDTI  | 1099    | 1097    | 0,18%         |
| BCTI  | 649     | 634     | 2,37%         |