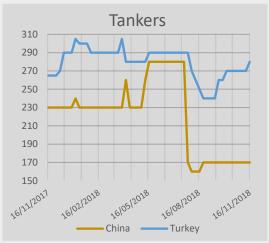

## Indicative Demolition Prices (\$/Idt)

|        | Country    | Price<br>\$/ldt |
|--------|------------|-----------------|
| Ň      | India      | 425             |
|        | Bangladesh | 435             |
| Bulker | Pakistan   | 430             |
|        | China      | 160             |
|        | Turkey     | 270             |
|        | India      | 435             |
|        | Bangladesh | 445             |
| Tanker | Pakistan   | 440             |
|        | China      | 170             |
|        | Turkey     | 280             |