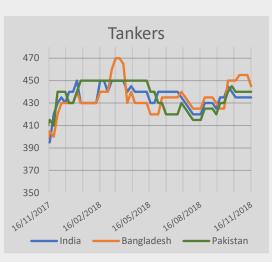

## Indicative Demolition Prices (\$/Idt)

|        | Country    | Price<br>\$/ldt |
|--------|------------|-----------------|
| Ň      | India      | 425             |
|        | Bangladesh | 435             |
| Bulker | Pakistan   | 430             |
|        | China      | 160             |
|        | Turkey     | 270             |
|        | India      | 435             |
|        | Bangladesh | 445             |
| Tanker | Pakistan   | 440             |
|        | China      | 170             |
|        | Turkey     | 280             |