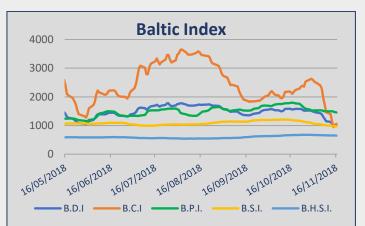

## Baltic Indices (Friday Closing Values)

| INDEX | Week 46 | Week 45 | Change<br>(%) |
|-------|---------|---------|---------------|
| BDI   | 1031    | 1147    | -10,11%       |
| BCI   | 1057    | 1461    | -27,65%       |
| BPI   | 1453    | 1495    | -2,81%        |
| BSI   | 969     | 1003    | -3,39%        |
| BHSI  | 646     | 656     | -1,52%        |