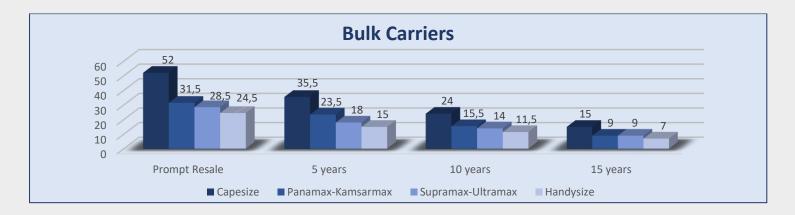

## **Bulk Carriers**

| Size                | Prompt Resale | 5 years | 10 years | 15 years |
|---------------------|---------------|---------|----------|----------|
| Capesize            | 52            | 35.5    | 24       | 15       |
| Panamax-Kamsarmax   | 31.5          | 23.5    | 15.5     | 9        |
| Ultramax - Supramax | 28.5          | 18      | 14       | 9        |
| Handysize           | 24.5          | 15      | 11.5     | 7        |