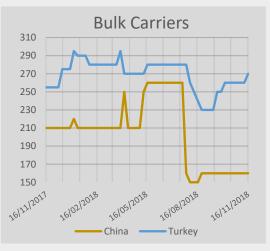

## Indicative Demolition Prices (\$/Idt)

|        | Country    | Price<br>\$/ldt |
|--------|------------|-----------------|
| Ň      | India      | 425             |
|        | Bangladesh | 435             |
| Bulker | Pakistan   | 430             |
|        | China      | 160             |
|        | Turkey     | 270             |
|        | India      | 435             |
|        | Bangladesh | 445             |
| Tanker | Pakistan   | 440             |
|        | China      | 170             |
|        | Turkey     | 280             |