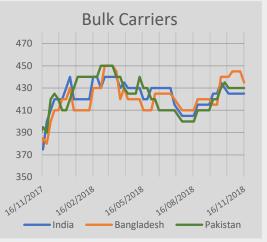

## Indicative Demolition Prices (\$/Idt)

|        | Country    | Price<br>\$/ldt |
|--------|------------|-----------------|
| Ň      | India      | 425             |
|        | Bangladesh | 435             |
| Bulker | Pakistan   | 430             |
|        | China      | 160             |
|        | Turkey     | 270             |
|        | India      | 435             |
|        | Bangladesh | 445             |
| Tanker | Pakistan   | 440             |
|        | China      | 170             |
|        | Turkey     | 280             |