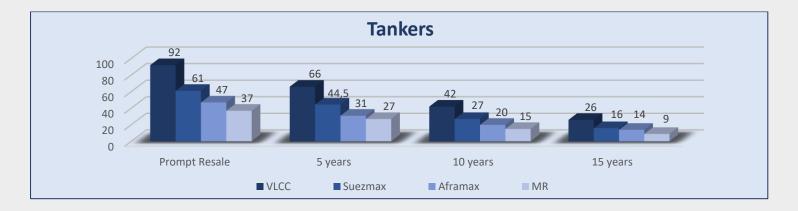

## **Tankers**

| Size    | Prompt Resale | 5 years | 10 years | 15 years |
|---------|---------------|---------|----------|----------|
| VLCC    | 92            | 66      | 42       | 26       |
| Suezmax | 61            | 44.5    | 27       | 16       |
| Aframax | 47            | 31      | 20       | 14       |
| MR      | 37            | 27      | 15       | 9        |