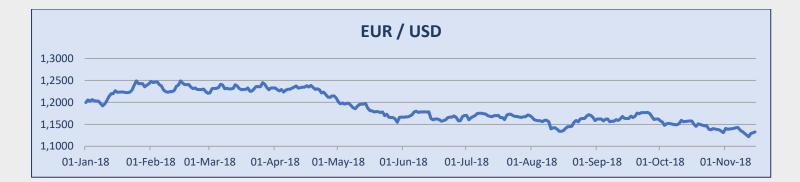

# **KEY INDICATORS**

| Currency  | Week 46  | Week 45  | Change (%) |
|-----------|----------|----------|------------|
| EUR / USD | 1,1328   | 1,1363   | -0,31%     |
| USD / JPY | 113,64   | 114,07   | -0,38%     |
| USD / KRW | 1.129,15 | 1.116,66 | 1,12%      |
| NOK / USD | 0,1178   | 0,1194   | -1,34%     |