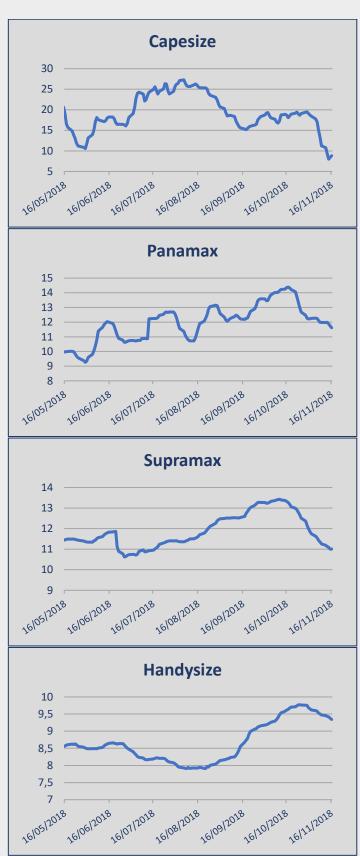

#### <u>Capesize</u>

West Australia / China iron ore rates during **Week 46** continued their fall in the low/mid usd 6.00's fio range. Round trips reported on the same route have been rating in the usd 11,000/12,000 pd range. Brazilian iron ore into China has rated in the low/mid usd 14.00's fio range. Usd 9,500 pd for a round trip on the same route. No period activity to report here.

#### <u>Kamsarmax / Panamax</u>

North Pacific round trips have been rating in the usd 11,000/12,000 pd range. Amidst increasing rumours of China's restrictions on seaborne coal imports in a number of its central and southern provinces, reported fixtures from Indonesia appear to be shifting towards Southeast Asian importers, fetching anything from usd 9,000 pd to 12,000 pd. Usd 14,125 pd for a round trip via the Black Sea and the Red Sea basis delivery and redelivery Port Said. Usd 21,000 pd for a Baltic fronthaul basis delivery in the UK. Usd 22,500 pd for a Black Sea fronthaul basis delivery passing Cape Passero. Transatlantic trips in the low/mid usd 14,000's pd range. South American grain fronthauls continued being reported in the usd 15,500/16,500 pd range plus a usd 550/650,000ish ballast bonus. Continent direction at low usd 20,000's pd levels. Usd 17,250 pd plus a usd 725,000 ballast bonus for a US Gulf fronthaul. Usd 13,300 pd for roughly one year's employment on a Kamsarmax basis delivery at Singapore.

#### <u>Ultramax / Supramax</u>

Indonesian trips into India and Southeast Asia have been rating in the usd 9,000/10,000 pd range. Usd 9,000 pd for a CIS trip with coal into Korea. Usd 16,100 pd for a Black Sea trip into the Continent basis delivery at Greece. A couple of Ultramaxes have been reported on South American fronthauls in the low/mid usd 15,500's pd range plus a usd 550,000ish ballast bonus. Usd 12,350 pd for 5/7 months on an Ultramax basis delivery in the Pacific. A Supramax was reported fixed for 1 year at usd 11,200 pd.

#### Handymax / Handysize

Another quiet week on this segment. Trips within the Black Sea and the Mediterranean continued rating in the usd 11,000/12,000 pd range on smaller Handies. Larger Handies have been able to secure up to usd 14,000 pd levels. Usd 15,500 pd for a US Gulf trip into South America. No period activity to report here.