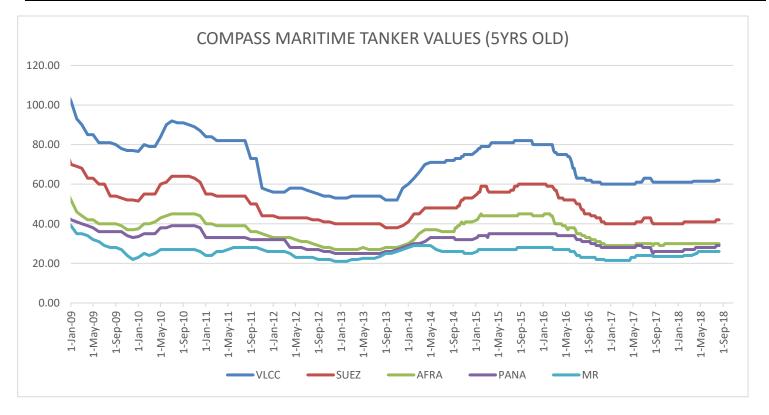

| COMPASS MARITIME TANKER VALUES |               |        |                                 |        |         |         |  |  |  |
|--------------------------------|---------------|--------|---------------------------------|--------|---------|---------|--|--|--|
| ASSET CLASS                    | NB CO         | NTRACT | NB PROMPT<br>DELIVERY           | 5 YEAR | 10 YEAR | 20 YEAR |  |  |  |
| TANKERS                        | SIZE<br>(DWT) |        | (All Numbers in US \$ Millions) |        |         |         |  |  |  |
| VLCC                           | 300,000       | 90     | 86                              | 62     | 38      | 18      |  |  |  |
| SUEZMAX                        | 160,000       | 60     | 58                              | 42     | 26      | 10      |  |  |  |
| AFRAMAX                        | 110,000       | 49.5   | 45                              | 30     | 19      | 7       |  |  |  |
| PANAMAX -<br>LR1               | 70,000        | 43     | 41                              | 29     | 17      | 5       |  |  |  |
| MR TANKER                      | 51,000        | 36.5   | 35                              | 26     | 16      | 4       |  |  |  |