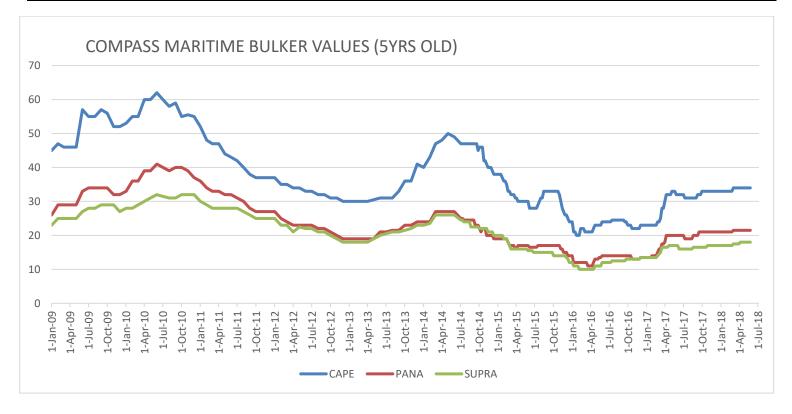

| COMPASS MARITIME BULK CARRIER VALUES |               |                                                                                                                                                                                                                                                                                                                                                                                                                                                                                                                                                                                                                                                                                                                                                                                                                                                                                                                                                                                                                                                                                                                                                                                                                                                                                                                                                                                                                                                                                                                                                                                                                                                                                                                                                                                                                                                                                                                                                                                                                                                                                                                             |    |      |    |    |  |  |  |
|--------------------------------------|---------------|-----------------------------------------------------------------------------------------------------------------------------------------------------------------------------------------------------------------------------------------------------------------------------------------------------------------------------------------------------------------------------------------------------------------------------------------------------------------------------------------------------------------------------------------------------------------------------------------------------------------------------------------------------------------------------------------------------------------------------------------------------------------------------------------------------------------------------------------------------------------------------------------------------------------------------------------------------------------------------------------------------------------------------------------------------------------------------------------------------------------------------------------------------------------------------------------------------------------------------------------------------------------------------------------------------------------------------------------------------------------------------------------------------------------------------------------------------------------------------------------------------------------------------------------------------------------------------------------------------------------------------------------------------------------------------------------------------------------------------------------------------------------------------------------------------------------------------------------------------------------------------------------------------------------------------------------------------------------------------------------------------------------------------------------------------------------------------------------------------------------------------|----|------|----|----|--|--|--|
| ASSET CLA                            | ASS           | NB CONTRACT    NB PROMPT   5 YEAR   10 YEAR   20 YEAR |    |      |    |    |  |  |  |
| BULK                                 | SIZE<br>(DWT) | (All Numbers in US \$ Millions)                                                                                                                                                                                                                                                                                                                                                                                                                                                                                                                                                                                                                                                                                                                                                                                                                                                                                                                                                                                                                                                                                                                                                                                                                                                                                                                                                                                                                                                                                                                                                                                                                                                                                                                                                                                                                                                                                                                                                                                                                                                                                             |    |      |    |    |  |  |  |
| CAPE                                 | 170,000       | 48                                                                                                                                                                                                                                                                                                                                                                                                                                                                                                                                                                                                                                                                                                                                                                                                                                                                                                                                                                                                                                                                                                                                                                                                                                                                                                                                                                                                                                                                                                                                                                                                                                                                                                                                                                                                                                                                                                                                                                                                                                                                                                                          | 51 | 36   | 25 | 12 |  |  |  |
| PANAMAX                              | 74,000        | 28                                                                                                                                                                                                                                                                                                                                                                                                                                                                                                                                                                                                                                                                                                                                                                                                                                                                                                                                                                                                                                                                                                                                                                                                                                                                                                                                                                                                                                                                                                                                                                                                                                                                                                                                                                                                                                                                                                                                                                                                                                                                                                                          | 29 | 22   | 15 | 8  |  |  |  |
| SUPRAMAX                             | 56,000        | 26                                                                                                                                                                                                                                                                                                                                                                                                                                                                                                                                                                                                                                                                                                                                                                                                                                                                                                                                                                                                                                                                                                                                                                                                                                                                                                                                                                                                                                                                                                                                                                                                                                                                                                                                                                                                                                                                                                                                                                                                                                                                                                                          | 27 | 18.5 | 14 | 6  |  |  |  |