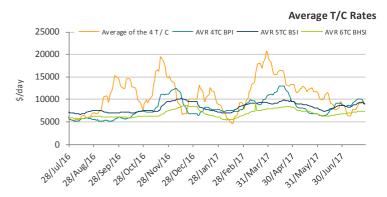

|            |             |         | TC Rates |       |      |        |        |
|------------|-------------|---------|----------|-------|------|--------|--------|
| \$         | day         | Week 30 | Week 29  | ±%    | Diff | 2016   | 2015   |
| VLCC       | 300k 1yr TC | 26,250  | 26,500   | -0.9% | -250 | 38,108 | 46,135 |
| VLCC       | 300k 3yr TC | 28,500  | 28,500   | 0.0%  | 0    | 34,379 | 42,075 |
| Suezmax    | 150k 1yr TC | 17,250  | 17,500   | -1.4% | -250 | 27,363 | 35,250 |
| Suezillax  | 150k 3yr TC | 18,500  | 18,500   | 0.0%  | 0    | 25,653 | 33,219 |
| Aframax    | 110k 1yr TC | 15,000  | 15,000   | 0.0%  | 0    | 22,396 | 26,808 |
| Allallax   | 110k 3yr TC | 17,000  | 17,000   | 0.0%  | 0    | 20,948 | 24,729 |
| Panamax    | 75k 1yr TC  | 13,000  | 13,000   | 0.0%  | 0    | 19,127 | 23,596 |
| rallalliax | 75k 3yr TC  | 14,000  | 14,000   | 0.0%  | 0    | 18,592 | 20,580 |
| MR         | 52k 1yr TC  | 13,500  | 13,250   | 1.9%  | 250  | 15,410 | 17,865 |
| IVIIX      | 52k 3yr TC  | 14,000  | 13,750   | 1.8%  | 250  | 15,681 | 16,638 |
| Handy      | 36k 1yr TC  | 11,750  | 11,750   | 0.0%  | 0    | 14,380 | 16,101 |
| Handy      | 36k 3yr TC  | 13,000  | 13,000   | 0.0%  | 0    | 14,622 | 15,450 |

|           |              |            | Period     |      |      |       |        |  |  |  |  |  |  |  |  |  |
|-----------|--------------|------------|------------|------|------|-------|--------|--|--|--|--|--|--|--|--|--|
|           | \$/day       | Week<br>30 | Week<br>29 | ±%   | Diff | 2016  | 2015   |  |  |  |  |  |  |  |  |  |
| ze        | 180K 6mnt TC | 11,000     | 11,000     | 0.0% | 0    | 7,842 | 9,969  |  |  |  |  |  |  |  |  |  |
| Capesize  | 180K 1yr TC  | 11,000     | 11,000     | 0.0% | 0    | 7,582 | 10,263 |  |  |  |  |  |  |  |  |  |
| రి        | 180K 3yr TC  | 12,000     | 12,000     | 0.0% | 0    | 8,728 | 11,243 |  |  |  |  |  |  |  |  |  |
| ах        | 76K 6mnt TC  | 10,500     | 10,500     | 0.0% | 0    | 6,492 | 7,921  |  |  |  |  |  |  |  |  |  |
| Panamax   | 76K 1yr TC   | 11,500     | 11,500     | 0.0% | 0    | 6,558 | 7,705  |  |  |  |  |  |  |  |  |  |
| Ра        | 76K 3yr TC   | 11,000     | 11,000     | 0.0% | 0    | 7,068 | 8,724  |  |  |  |  |  |  |  |  |  |
| лах       | 55K 6mnt TC  | 9,500      | 9,500      | 0.0% | 0    | 6,582 | 8,162  |  |  |  |  |  |  |  |  |  |
| Supramax  | 55K 1yr TC   | 9,750      | 9,750      | 0.0% | 0    | 6,851 | 7,849  |  |  |  |  |  |  |  |  |  |
| Sup       | 55K 3yr TC   | 10,000     | 10,000     | 0.0% | 0    | 6,827 | 8,181  |  |  |  |  |  |  |  |  |  |
| ize       | 30K 6mnt TC  | 7,750      | 7,750      | 0.0% | 0    | 5,441 | 6,690  |  |  |  |  |  |  |  |  |  |
| Handysize | 30K 1yr TC   | 8,000      | 8,000      | 0.0% | 0    | 5,511 | 6,897  |  |  |  |  |  |  |  |  |  |
| 포         | 30K 3yr TC   | 8,250      | 8,250      | 0.0% | 0    | 5,950 | 7,291  |  |  |  |  |  |  |  |  |  |