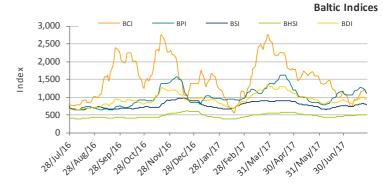

| - H II |       |               |              |                   |       |        |       |       |  |  |  |  |
|--------|-------|---------------|--------------|-------------------|-------|--------|-------|-------|--|--|--|--|
|        |       |               | Ba           | <u>ltic Indic</u> | es    |        |       |       |  |  |  |  |
|        |       | k 30<br>/2017 |              | ek 29<br>/2017    | Point | \$/day | 2016  | 2015  |  |  |  |  |
|        | Index | \$/day        | Index \$/day |                   | Diff  | ±%     | Index | Index |  |  |  |  |
| BDI    | 933   |               | 977          |                   | -44   |        | 676   | 713   |  |  |  |  |
| BCI    | 1,139 | \$9,098       | 1,154        | \$9,170           | -15   | -0.8%  | 1,030 | 1,009 |  |  |  |  |
| BPI    | 1,109 | \$8,880       | 1,258        | \$10,080          | -149  | -11.9% | 695   | 692   |  |  |  |  |
| BSI    | 789   | \$8,940       | 812          | \$9,243           | -23   | -3.3%  | 601   | 663   |  |  |  |  |
| BHSI   | 498   | \$7,299       | 499          | \$7,320           | -1    | -0.3%  | 364   | 365   |  |  |  |  |

### Chartering

The end of July that usually marks the beginning of the summer season peak has brought a bit of pressure on dry bulk earnings, which denied the BDI a movement above the psychological level of 1,000 points, while we expect the downward trend to extend during the next couple of weeks and possibly throughout the end of August. Saying that, sentiment among owners remains rather optimistic, which is more than expected given that the BDI today is 49% higher compared to a year ago. This also implies that any negative pressure during this month will almost certainly find strong resistance on behalf of owners, who are already expecting the last quarter of the year to be healthy and possibly also bring along additionally improved earnings.