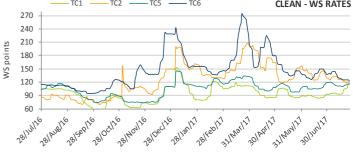

SHANGHAI

D5, 16/F, Jiangsu Mansion, 526 Laoshan Road, Pu Dong Area Shanghai 200122 China Tel: (86-21) 6875 0818 Fax: (86-21) 6875 1618

**DIRTY - WS RATES** 

| Const Potent |      |             |              |        |              |        |        |        |        |  |  |  |
|--------------|------|-------------|--------------|--------|--------------|--------|--------|--------|--------|--|--|--|
|              |      |             |              | Spot F | Rates        |        |        |        |        |  |  |  |
|              |      |             | Wee          | k 30   | Wee          | ek 29  | \$/day | 2016   | 2015   |  |  |  |
| Ve           | ssel | Routes      | WS<br>points | \$/day | WS<br>points | \$/day | ±%     | \$/day | \$/day |  |  |  |
| ()           | 265k | MEG-JAPAN   | 48           | 17,102 | 50           | 19,756 | -13.4% | 41,068 | 65,906 |  |  |  |
| /LC          | 280k | MEG-USG     | 25           | 6,162  | 24           | 6,011  | 2.5%   | 44,269 | 49,575 |  |  |  |
|              | 260k | WAF-CHINA   | 51           | 15,510 | 54           | 17,155 | -9.6%  | 41,175 | 63,590 |  |  |  |
| ах           | 130k | MED-MED     | 75           | 7,806  | 75           | 7,914  | -1.4%  | 29,930 | 50,337 |  |  |  |
| Suezmax      | 130k | WAF-USAC    | 63           | 9,498  | 60           | 8,967  | 5.9%   | 23,591 | 40,490 |  |  |  |
| Su           | 130k | BSEA-MED    | 75           | 10,261 | 73           | 9,872  | 3.9%   | 29,930 | 50,337 |  |  |  |
| _            | 80k  | MEG-EAST    | 90           | 7,657  | 90           | 7,947  | -3.6%  | 20,111 | 34,131 |  |  |  |
| Aframax      | 80k  | MED-MED     | 85           | 6,949  | 93           | 8,431  | -17.6% | 20,684 | 37,127 |  |  |  |
| Afra         | 80k  | UKC-UKC     | 90           | 7,098  | 100          | 9,510  | -25.4% | 26,526 | 39,338 |  |  |  |
|              | 70k  | CARIBS-USG  | 100          | 6,914  | 103          | 7,362  | -6.1%  | 20,501 | 36,519 |  |  |  |
|              | 75k  | MEG-JAPAN   | 117          | 12,806 | 105          | 10,008 | 28.0%  | 16,480 | 30,482 |  |  |  |
| Clean        | 55k  | MEG-JAPAN   | 115          | 8,411  | 113          | 7,518  | 11.9%  | 12,891 | 24,854 |  |  |  |
| Š            | 37K  | UKC-USAC    | 115          | 5,140  | 120          | 6,120  | -16.0% | 10,622 | 19,973 |  |  |  |
|              | 30K  | MED-MED     | 122          | 1,984  | 125          | 2,440  | -18.7% | 9,056  | 24,473 |  |  |  |
| _            | 55K  | UKC-USG     | 108          | 7,512  | 105          | 7,155  | 5.0%   | 15,726 | 27,228 |  |  |  |
| Dirty        | 55K  | MED-USG     | 108          | 6,616  | 105          | 6,374  | 3.8%   | 14,879 | 26,083 |  |  |  |
| _            | 50k  | CARIBS-USAC | 110          | 7,003  | 110          | 7,331  | -4.5%  | 15,549 | 27,146 |  |  |  |