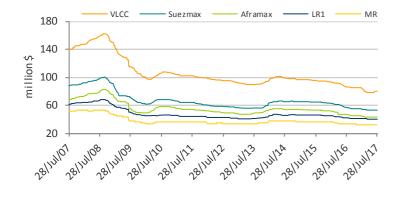

# -3 +6 mos - 'GREEN HELLAS' 2014 50,885 dwt - -\$14,250/day -Clearlake -3 mos -'KRITI AMBER' 2005 50,379 dwt - -\$13,000/day -Trafigura

| In        | Indicative Market Values (\$ Million) - Tankers |               |               |       |      |      |      |  |  |  |  |  |  |
|-----------|-------------------------------------------------|---------------|---------------|-------|------|------|------|--|--|--|--|--|--|
| Vessel 5y | rs old                                          | Jul-17<br>avg | Jun-17<br>avg | ±%    | 2016 | 2015 | 2014 |  |  |  |  |  |  |
| VLCC      | 300KT DH                                        | 62.5          | 62.6          | -0.2% | 68.7 | 81.2 | 73.8 |  |  |  |  |  |  |
| Suezmax   | 150KT DH                                        | 42.8          | 42.7          | 0.1%  | 49.7 | 59.7 | 50.4 |  |  |  |  |  |  |
| Aframax   | 110KT DH                                        | 29.0          | 29.0          | 0.0%  | 36.8 | 45.5 | 38.9 |  |  |  |  |  |  |
| LR1       | 75KT DH                                         | 27.0          | 27.6          | -2.2% | 32.9 | 36.1 | 33.0 |  |  |  |  |  |  |
| MR        | 52KT DH                                         | 24.0          | 23.6          | 1.7%  | 25.0 | 27.6 | 27.5 |  |  |  |  |  |  |