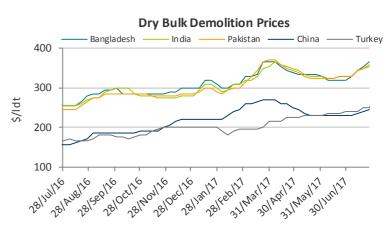

### Demolition (Wet: Firm+ / Dry: Firm+)

With average demolition prices reaching year highs last week, it is no wonder that scrapping activity spiked in the past days, with a number of sales being reported across various sectors and sizes. The small supply of demo candidates that has persisted throughout the summer so far in combination with firming scrap steel prices across the Indian subcontinent and China seem to have created the perfect storm for this rather unexpected spike that we have been witnessing lately. The Bangladeshi market remains the top player at the moment as sentiment of buyers in the country is still running on steam from the reversal of the tax announced in the recent budget. As the Pakistani market still steers clear of tanker tonnage but remains eager to get a piece of the action in the region, it is no surprise to see high offerings on dry tonnage from local buyers, while the significant premium Turkey is currently paying compared to a few months back is certainly going to eat into some of the business otherwise destined for the Indian subcontinent. Average prices this week for tankers were at around \$255-385/ldt and dry bulk units received about 240-345 \$/ldt.