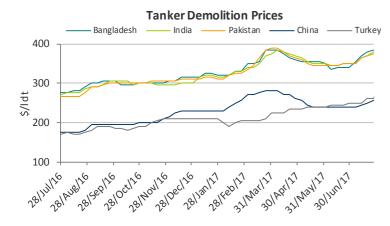

### Demolition (Wet: Firm+ / Dry: Firm+)

With average demolition prices reaching year highs last week, it is no wonder that scrapping activity spiked in the past days, with a number of sales being reported across various sectors and sizes. The small supply of demo candidates that has persisted throughout the summer so far in combination with firming scrap steel prices across the Indian subcontinent and China seem to have created the perfect storm for this rather unexpected spike that we have been witnessing lately. The Bangladeshi market remains the top player at the moment as sentiment of buyers in the country is still running on steam from the reversal of the tax announced in the recent budget. As the Pakistani market still steers clear of tanker tonnage but remains eager to get a piece of the action in the region, it is no surprise to see high offerings on dry tonnage from local buyers, while the significant premium Turkey is currently paying compared to a few months back is certainly going to eat into some of the business otherwise destined for the Indian subcontinent. Average prices this week for tankers were at around \$255-385/ldt and dry bulk units received about 240-345 \$/ldt.