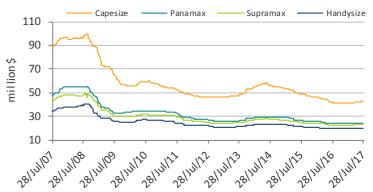

### Indicative Market Values (\$ Million) - Bulk Carriers

| Vessel 5 y | rs old | Jul-17 avg | Jun-17 avg | ±%    | 2016 | 2015 | 2014 |
|------------|--------|------------|------------|-------|------|------|------|
| Capesize   | 180k   | 30.0       | 30.9       | -2.9% | 23.2 | 33.4 | 47.5 |
| Panamax    | 76K    | 18.1       | 18.8       | -3.6% | 13.4 | 17.5 | 24.8 |
| Supramax   | 56k    | 16.0       | 16.3       | -1.8% | 12.2 | 16.6 | 25.2 |
| Handysize  | 30K    | 12.0       | 12.3       | -2.4% | 9.4  | 13.8 | 20.0 |