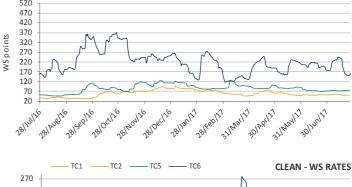

SHANGHAI

D5, 16/F, Jiangsu Mansion, 526 Laoshan Road, Pu Dong Area Shanghai 200122 China Tel: (86-21) 6875 0818 Fax: (86-21) 6875 1618

**DIRTY - WS RATES** 

| Const Potent |      |             |              |        |              |        |        |        |        |  |  |  |
|--------------|------|-------------|--------------|--------|--------------|--------|--------|--------|--------|--|--|--|
|              |      |             |              | Spot F | Rates        |        |        |        |        |  |  |  |
|              |      |             | Wee          | k 30   | Wee          | ek 29  | \$/day | 2016   | 2015   |  |  |  |
| Ve           | ssel | Routes      | WS<br>points | \$/day | WS<br>points | \$/day | ±%     | \$/day | \$/day |  |  |  |
| ()           | 265k | MEG-JAPAN   | 48           | 17,102 | 50           | 19,756 | -13.4% | 41,068 | 65,906 |  |  |  |
| /LC          | 280k | MEG-USG     | 25           | 6,162  | 24           | 6,011  | 2.5%   | 44,269 | 49,575 |  |  |  |
|              | 260k | WAF-CHINA   | 51           | 15,510 | 54           | 17,155 | -9.6%  | 41,175 | 63,590 |  |  |  |
| ах           | 130k | MED-MED     | 75           | 7,806  | 75           | 7,914  | -1.4%  | 29,930 | 50,337 |  |  |  |
| Suezmax      | 130k | WAF-USAC    | 63           | 9,498  | 60           | 8,967  | 5.9%   | 23,591 | 40,490 |  |  |  |
| Su           | 130k | BSEA-MED    | 75           | 10,261 | 73           | 9,872  | 3.9%   | 29,930 | 50,337 |  |  |  |
| _            | 80k  | MEG-EAST    | 90           | 7,657  | 90           | 7,947  | -3.6%  | 20,111 | 34,131 |  |  |  |
| Aframax      | 80k  | MED-MED     | 85           | 6,949  | 93           | 8,431  | -17.6% | 20,684 | 37,127 |  |  |  |
| Afra         | 80k  | UKC-UKC     | 90           | 7,098  | 100          | 9,510  | -25.4% | 26,526 | 39,338 |  |  |  |
|              | 70k  | CARIBS-USG  | 100          | 6,914  | 103          | 7,362  | -6.1%  | 20,501 | 36,519 |  |  |  |
|              | 75k  | MEG-JAPAN   | 117          | 12,806 | 105          | 10,008 | 28.0%  | 16,480 | 30,482 |  |  |  |
| Clean        | 55k  | MEG-JAPAN   | 115          | 8,411  | 113          | 7,518  | 11.9%  | 12,891 | 24,854 |  |  |  |
| Š            | 37K  | UKC-USAC    | 115          | 5,140  | 120          | 6,120  | -16.0% | 10,622 | 19,973 |  |  |  |
|              | 30K  | MED-MED     | 122          | 1,984  | 125          | 2,440  | -18.7% | 9,056  | 24,473 |  |  |  |
| _            | 55K  | UKC-USG     | 108          | 7,512  | 105          | 7,155  | 5.0%   | 15,726 | 27,228 |  |  |  |
| Dirty        | 55K  | MED-USG     | 108          | 6,616  | 105          | 6,374  | 3.8%   | 14,879 | 26,083 |  |  |  |
| _            | 50k  | CARIBS-USAC | 110          | 7,003  | 110          | 7,331  | -4.5%  | 15,549 | 27,146 |  |  |  |